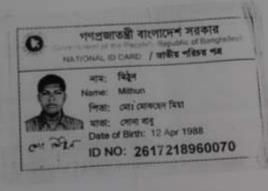

#### Proposed NU Business Name: MADINA HARDWARE & ELECTRIC

Project identification and prepared by: Sahab Uddin, Ashulia Unit, Dhaka

Project verified by: MD. Rofiqul Islam

| Brief Bio of The Proposed Nobin Udyokta                                                                                                                        |       |                                                                                                                                                                                                             |  |  |
|----------------------------------------------------------------------------------------------------------------------------------------------------------------|-------|-------------------------------------------------------------------------------------------------------------------------------------------------------------------------------------------------------------|--|--|
| Name                                                                                                                                                           | :     | MITHUN                                                                                                                                                                                                      |  |  |
| Age                                                                                                                                                            | :     | 12-04-1988 (27 Years)                                                                                                                                                                                       |  |  |
| Education, till to date                                                                                                                                        | :     | HSC                                                                                                                                                                                                         |  |  |
| Marital status                                                                                                                                                 | :     | Married                                                                                                                                                                                                     |  |  |
| Children                                                                                                                                                       | :     | 01 Son                                                                                                                                                                                                      |  |  |
| No. of siblings:                                                                                                                                               | :     | 04 Brothers & 02 Sisters                                                                                                                                                                                    |  |  |
| Address                                                                                                                                                        | :     | Vill: Aoukpara, P.O: Dairy Farm, P.S: Savar, Dist: Dhaka                                                                                                                                                    |  |  |
| Parent's and GB related Info<br>(i) Who is GB member<br>(ii) Mother's name<br>(iii) Father's name<br>(iv) GB member's info                                     |       | Mother Father SONA BANU<br>SONA BANU<br>MD MOKSED MIAH<br>Branch: Ashulia, Centre # 19 (Female),<br>Member ID: 7182, Group No: 07<br>Member since: 28-08-2011 <i>(04 Years)</i><br>First Ioan: BDT 5,000 /- |  |  |
| Further Information:<br>(v) Who pays GB loan installment<br>(vi) Mobile lady<br>(vii) Grameen Education Loan<br>(viii) Any other loan like GB,<br>BRAC ASA etc | : : : | Existing loan: BDT 20,000/-, Outstanding loan: BDT 14,720/-<br>Mother<br>No<br>No<br>No                                                                                                                     |  |  |