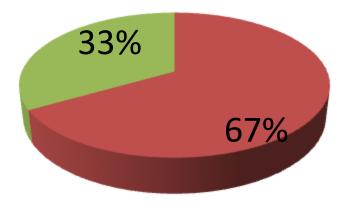

| Proposed Nobin Udyokta Business Info                 |   |                                                                                                                                                                                                                                                                                                                                                                                                                                                                       |  |
|------------------------------------------------------|---|-----------------------------------------------------------------------------------------------------------------------------------------------------------------------------------------------------------------------------------------------------------------------------------------------------------------------------------------------------------------------------------------------------------------------------------------------------------------------|--|
| Business Name                                        | : | MADINA HARDWARE & ELECTRIC                                                                                                                                                                                                                                                                                                                                                                                                                                            |  |
| Location                                             | : | Anarkoli Bus stand, Ashulia, Dhaka                                                                                                                                                                                                                                                                                                                                                                                                                                    |  |
| Total Investment in BDT                              | : | BDT 6,00,000/-                                                                                                                                                                                                                                                                                                                                                                                                                                                        |  |
| Financing                                            | : | Self BDT 4,00,000/- (from existing business) 67%<br>Required Investment BDT 2,00,000/- (as equity) 33%                                                                                                                                                                                                                                                                                                                                                                |  |
| Present salary/drawings<br>from business (estimates) | : | BDT 5,000                                                                                                                                                                                                                                                                                                                                                                                                                                                             |  |
| Proposed Salary                                      | : | BDT 5,000                                                                                                                                                                                                                                                                                                                                                                                                                                                             |  |
| Size of shop                                         | : | 25 ft x 15 ft= 168 square ft                                                                                                                                                                                                                                                                                                                                                                                                                                          |  |
| Security of the shop                                 | : | BDT 2,00,000/-                                                                                                                                                                                                                                                                                                                                                                                                                                                        |  |
| Implementation                                       | : | <ul> <li>The business is planned to be scaled up by investment in existing cloths like; Electric item, Color, Crockeries item, Hardware item etc.</li> <li>Average 15% gain on sale.</li> <li>The business is operating by entrepreneur. Existing one employee.</li> <li>After getting equity fund one employee will be appointment.</li> <li>The shop is rented.</li> <li>Collects goods from Ashulia Nowappur.</li> <li>Agreed grace period is 4 months.</li> </ul> |  |