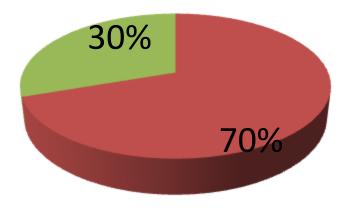

| Proposed Nobin Udyokta Business Info                 |   |                                                                                                                                                                                                                                                                                                                                                                                                                                                               |  |  |  |
|------------------------------------------------------|---|---------------------------------------------------------------------------------------------------------------------------------------------------------------------------------------------------------------------------------------------------------------------------------------------------------------------------------------------------------------------------------------------------------------------------------------------------------------|--|--|--|
| Business Name                                        | : | BISMILLAH FASHION GALLERY                                                                                                                                                                                                                                                                                                                                                                                                                                     |  |  |  |
| Location                                             | : | Maolana Shopping Complex, Hemayetpur, Savar, Dhaka                                                                                                                                                                                                                                                                                                                                                                                                            |  |  |  |
| Total Investment in BDT                              | : | BDT 6,60,000/-                                                                                                                                                                                                                                                                                                                                                                                                                                                |  |  |  |
| Financing                                            | : | Self BDT 4,60,000/- (from existing business) 70%<br>Required Investment BDT 2,00,000/- (as equity) 30%                                                                                                                                                                                                                                                                                                                                                        |  |  |  |
| Present salary/drawings<br>from business (estimates) | : | 3DT 5,000                                                                                                                                                                                                                                                                                                                                                                                                                                                     |  |  |  |
| Proposed Salary                                      | : | BDT 5,000                                                                                                                                                                                                                                                                                                                                                                                                                                                     |  |  |  |
| Size of shop                                         | : | 14 ft x 12 ft= 168 square ft                                                                                                                                                                                                                                                                                                                                                                                                                                  |  |  |  |
| Security of the shop                                 | : | BDT 6,00,000/-                                                                                                                                                                                                                                                                                                                                                                                                                                                |  |  |  |
| Implementation                                       | : | <ul> <li>The business is planned to be scaled up by investment in existing cloths like; Pant, Shirt, Jacket, Kids cloth, Three-piece etc.</li> <li>Average 30% gain on sale.</li> <li>The business is operating by entrepreneur. Existing three employee.</li> <li>After getting equity fund two employee will be appointment.</li> <li>The shop is rented.</li> <li>Collects goods from Polwell Market.</li> <li>Agreed grace period is 4 months.</li> </ul> |  |  |  |