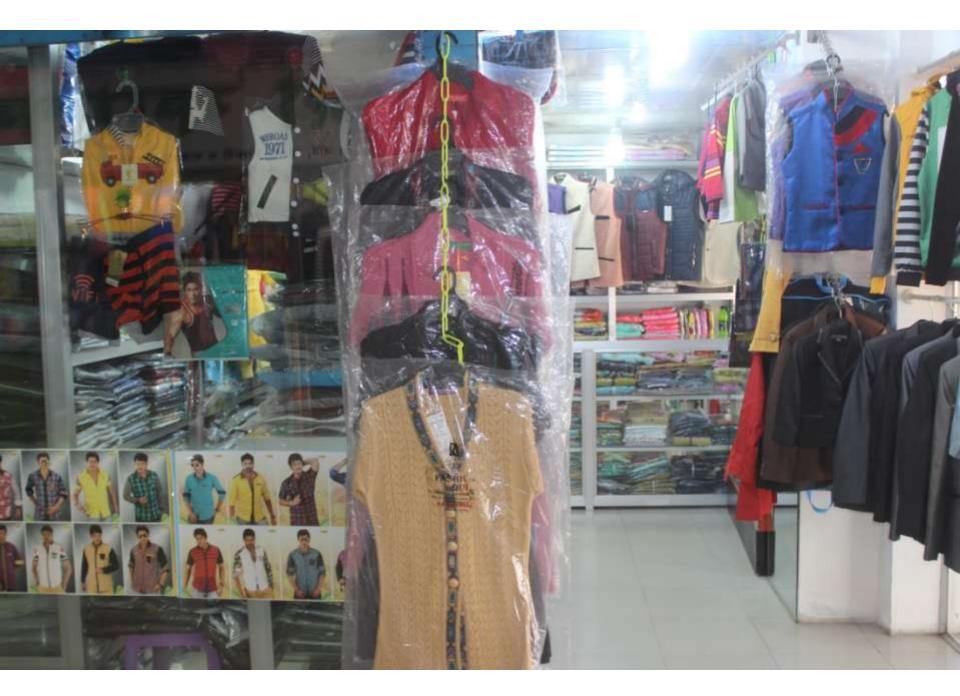

| Proposed Nobin Udyokta Business Info                 |   |                                                                                                                                                                                                                                                                                                                                                                                                                                                               |  |  |  |
|------------------------------------------------------|---|---------------------------------------------------------------------------------------------------------------------------------------------------------------------------------------------------------------------------------------------------------------------------------------------------------------------------------------------------------------------------------------------------------------------------------------------------------------|--|--|--|
| Business Name                                        | : | BISMILLAH FASHION GALLERY                                                                                                                                                                                                                                                                                                                                                                                                                                     |  |  |  |
| Location                                             | : | Maolana Shopping Complex, Hemayetpur, Savar, Dhaka                                                                                                                                                                                                                                                                                                                                                                                                            |  |  |  |
| Total Investment in BDT                              | : | BDT 6,60,000/-                                                                                                                                                                                                                                                                                                                                                                                                                                                |  |  |  |
| Financing                                            | : | Self BDT 4,60,000/- (from existing business) 70%<br>Required Investment BDT 2,00,000/- (as equity) 30%                                                                                                                                                                                                                                                                                                                                                        |  |  |  |
| Present salary/drawings<br>from business (estimates) | : | 3DT 5,000                                                                                                                                                                                                                                                                                                                                                                                                                                                     |  |  |  |
| Proposed Salary                                      | : | BDT 5,000                                                                                                                                                                                                                                                                                                                                                                                                                                                     |  |  |  |
| Size of shop                                         | : | 14 ft x 12 ft= 168 square ft                                                                                                                                                                                                                                                                                                                                                                                                                                  |  |  |  |
| Security of the shop                                 | : | BDT 6,00,000/-                                                                                                                                                                                                                                                                                                                                                                                                                                                |  |  |  |
| Implementation                                       | : | <ul> <li>The business is planned to be scaled up by investment in existing cloths like; Pant, Shirt, Jacket, Kids cloth, Three-piece etc.</li> <li>Average 30% gain on sale.</li> <li>The business is operating by entrepreneur. Existing three employee.</li> <li>After getting equity fund two employee will be appointment.</li> <li>The shop is rented.</li> <li>Collects goods from Polwell Market.</li> <li>Agreed grace period is 4 months.</li> </ul> |  |  |  |