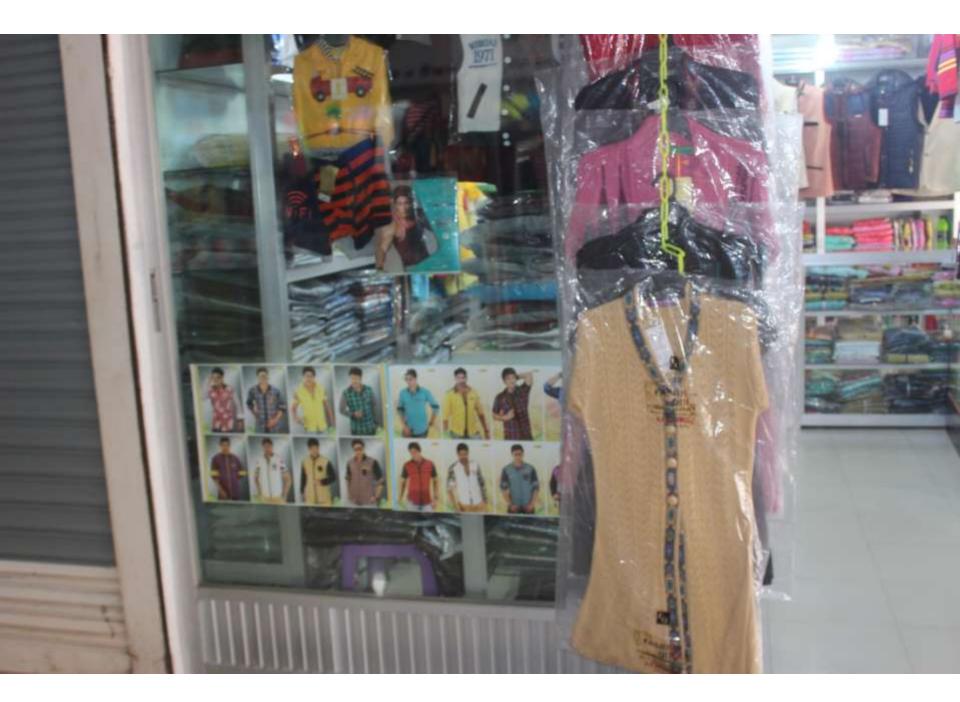

| Proposed Nobin Udyokta Business Info                 |   |                                                                                                                                                                                                                                                                                                                                                                                                                                                               |  |  |  |
|------------------------------------------------------|---|---------------------------------------------------------------------------------------------------------------------------------------------------------------------------------------------------------------------------------------------------------------------------------------------------------------------------------------------------------------------------------------------------------------------------------------------------------------|--|--|--|
| Business Name                                        | : | BISMILLAH FASHION GALLERY                                                                                                                                                                                                                                                                                                                                                                                                                                     |  |  |  |
| Location                                             | : | Maolana Shopping Complex, Hemayetpur, Savar, Dhaka                                                                                                                                                                                                                                                                                                                                                                                                            |  |  |  |
| Total Investment in BDT                              | : | BDT 6,60,000/-                                                                                                                                                                                                                                                                                                                                                                                                                                                |  |  |  |
| Financing                                            | : | Self BDT 4,60,000/- (from existing business) 70%<br>Required Investment BDT 2,00,000/- (as equity) 30%                                                                                                                                                                                                                                                                                                                                                        |  |  |  |
| Present salary/drawings<br>from business (estimates) | : | 3DT 5,000                                                                                                                                                                                                                                                                                                                                                                                                                                                     |  |  |  |
| Proposed Salary                                      | : | BDT 5,000                                                                                                                                                                                                                                                                                                                                                                                                                                                     |  |  |  |
| Size of shop                                         | : | 14 ft x 12 ft= 168 square ft                                                                                                                                                                                                                                                                                                                                                                                                                                  |  |  |  |
| Security of the shop                                 | : | BDT 6,00,000/-                                                                                                                                                                                                                                                                                                                                                                                                                                                |  |  |  |
| Implementation                                       | : | <ul> <li>The business is planned to be scaled up by investment in existing cloths like; Pant, Shirt, Jacket, Kids cloth, Three-piece etc.</li> <li>Average 30% gain on sale.</li> <li>The business is operating by entrepreneur. Existing three employee.</li> <li>After getting equity fund two employee will be appointment.</li> <li>The shop is rented.</li> <li>Collects goods from Polwell Market.</li> <li>Agreed grace period is 4 months.</li> </ul> |  |  |  |