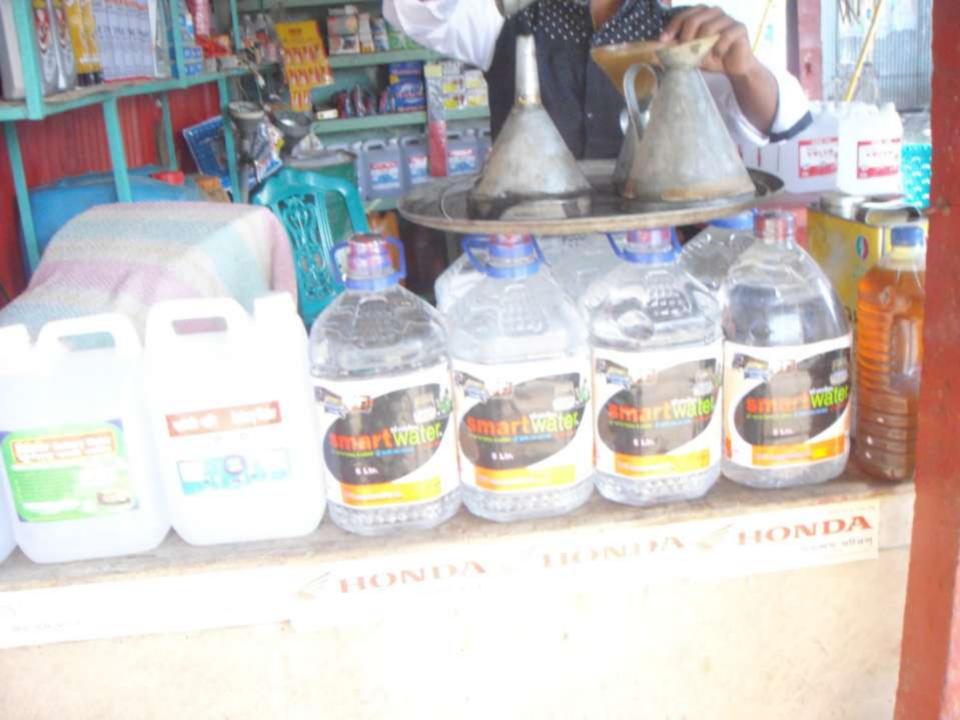

| Proposed Nobin Udyokta Business Info                 |   |                                                                                                                                                                                                                                                                                                                                                                                                                        |  |  |  |
|------------------------------------------------------|---|------------------------------------------------------------------------------------------------------------------------------------------------------------------------------------------------------------------------------------------------------------------------------------------------------------------------------------------------------------------------------------------------------------------------|--|--|--|
| Business Name                                        | : | MOBIL GHOR                                                                                                                                                                                                                                                                                                                                                                                                             |  |  |  |
| Location                                             | : | Elasin Bajar, Delduar, Tangail                                                                                                                                                                                                                                                                                                                                                                                         |  |  |  |
| Total Investment in BDT                              | : | BDT 4,00,000                                                                                                                                                                                                                                                                                                                                                                                                           |  |  |  |
| Financing                                            | : | Self BDT 2,50,000(from existing business) 63%<br>Required Investment BDT 1,50,000(as equity) 38%                                                                                                                                                                                                                                                                                                                       |  |  |  |
| Present salary/drawings<br>from business (estimates) | : | BDT 5,000                                                                                                                                                                                                                                                                                                                                                                                                              |  |  |  |
| Proposed Salary                                      | : | BDT 5,000                                                                                                                                                                                                                                                                                                                                                                                                              |  |  |  |
| Size of shop                                         | : | 20ft x 10ft= 200square ft                                                                                                                                                                                                                                                                                                                                                                                              |  |  |  |
| Security of the shop                                 | : | BDT 20,000                                                                                                                                                                                                                                                                                                                                                                                                             |  |  |  |
| Implementation                                       | : | <ul> <li>The business is planned to be scaled up by investment in existing goods like: Mobil, octane, petrol, water tank, motor parts etc.</li> <li>10% profit on sales</li> <li>The business is operating by entrepreneur. Existing two employee. One will be appointed in future.</li> <li>The shop is rented.</li> <li>Collects goods from Dhaka &amp; Tangail</li> <li>Agreed grace period is 4 months.</li> </ul> |  |  |  |

## **Existing Business (BDT**)

| Particular                              | Daily | Monthly | Yearly  |
|-----------------------------------------|-------|---------|---------|
| Revenue(Sales)                          |       |         | icarry  |
| Mobil, octane, petrol, motor parts etc. | 9000  | 270000  | 3240000 |
| Total Sales (A)                         | 9000  | 270000  | 3240000 |
| Less Variable Expense                   |       |         |         |
| Mobil, octane, petrol, motor parts etc. | 8100  | 243000  | 2916000 |
| Total variable Expense (B)              | 8,100 | 243000  | 2916000 |
| Contribution Margin (CM) [C=(A-B)       | 900   | 27000   | 324000  |
| Less Variable Expense                   |       |         |         |
| Rent                                    |       | 2,000   | 24000   |
| Electricity bill                        |       | 1000    | 12000   |
| Transportation                          |       | 1,500   | 18000   |
| Salary (self)                           |       | 5000    | 60000   |
| Salary(Staff)                           |       | 8000    | 96000   |
| Entertainment                           |       | 500     | 6000    |
| Guard                                   |       | 400     | 4800    |
| Generator                               |       | 350     | 4200    |
| Mobile bill                             |       | 300     | 3600    |
| Total fixed cost (D)                    |       | 18,700  | 224400  |
| Net Profit (E)= [C-D]                   |       | 8,300   | 99600   |