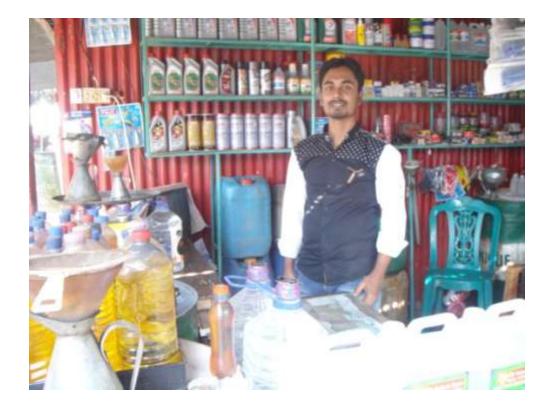

| Proposed Nobin Udyokta Business Info                 |   |                                                                                                                                                                                                                                                                                                                                                                                                                        |  |  |  |
|------------------------------------------------------|---|------------------------------------------------------------------------------------------------------------------------------------------------------------------------------------------------------------------------------------------------------------------------------------------------------------------------------------------------------------------------------------------------------------------------|--|--|--|
| Business Name                                        | : | MOBIL GHOR                                                                                                                                                                                                                                                                                                                                                                                                             |  |  |  |
| Location                                             | : | Elasin Bajar, Delduar, Tangail                                                                                                                                                                                                                                                                                                                                                                                         |  |  |  |
| Total Investment in BDT                              | : | BDT 4,00,000                                                                                                                                                                                                                                                                                                                                                                                                           |  |  |  |
| Financing                                            | : | Self BDT 2,50,000(from existing business) 63%<br>Required Investment BDT 1,50,000(as equity) 38%                                                                                                                                                                                                                                                                                                                       |  |  |  |
| Present salary/drawings<br>from business (estimates) | : | BDT 5,000                                                                                                                                                                                                                                                                                                                                                                                                              |  |  |  |
| Proposed Salary                                      | : | BDT 5,000                                                                                                                                                                                                                                                                                                                                                                                                              |  |  |  |
| Size of shop                                         | : | 20ft x 10ft= 200square ft                                                                                                                                                                                                                                                                                                                                                                                              |  |  |  |
| Security of the shop                                 | : | BDT 20,000                                                                                                                                                                                                                                                                                                                                                                                                             |  |  |  |
| Implementation                                       | : | <ul> <li>The business is planned to be scaled up by investment in existing goods like: Mobil, octane, petrol, water tank, motor parts etc.</li> <li>10% profit on sales</li> <li>The business is operating by entrepreneur. Existing two employee. One will be appointed in future.</li> <li>The shop is rented.</li> <li>Collects goods from Dhaka &amp; Tangail</li> <li>Agreed grace period is 4 months.</li> </ul> |  |  |  |