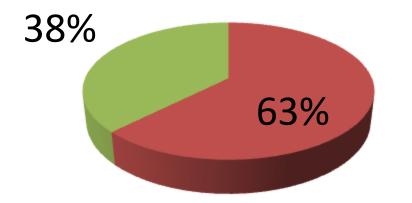

| Proposed Nobin Udyokta Business Info                 |   |                                                                                                                                                                                                                                                                                                                                                                                                                        |  |  |  |
|------------------------------------------------------|---|------------------------------------------------------------------------------------------------------------------------------------------------------------------------------------------------------------------------------------------------------------------------------------------------------------------------------------------------------------------------------------------------------------------------|--|--|--|
| Business Name                                        | : | MOBIL GHOR                                                                                                                                                                                                                                                                                                                                                                                                             |  |  |  |
| Location                                             | : | Elasin Bajar, Delduar, Tangail                                                                                                                                                                                                                                                                                                                                                                                         |  |  |  |
| Total Investment in BDT                              | : | BDT 4,00,000                                                                                                                                                                                                                                                                                                                                                                                                           |  |  |  |
| Financing                                            | : | Self BDT 2,50,000(from existing business) 63%<br>Required Investment BDT 1,50,000(as equity) 38%                                                                                                                                                                                                                                                                                                                       |  |  |  |
| Present salary/drawings<br>from business (estimates) | : | BDT 5,000                                                                                                                                                                                                                                                                                                                                                                                                              |  |  |  |
| Proposed Salary                                      | : | BDT 5,000                                                                                                                                                                                                                                                                                                                                                                                                              |  |  |  |
| Size of shop                                         | : | 20ft x 10ft= 200square ft                                                                                                                                                                                                                                                                                                                                                                                              |  |  |  |
| Security of the shop                                 | : | BDT 20,000                                                                                                                                                                                                                                                                                                                                                                                                             |  |  |  |
| Implementation                                       | : | <ul> <li>The business is planned to be scaled up by investment in existing goods like: Mobil, octane, petrol, water tank, motor parts etc.</li> <li>10% profit on sales</li> <li>The business is operating by entrepreneur. Existing two employee. One will be appointed in future.</li> <li>The shop is rented.</li> <li>Collects goods from Dhaka &amp; Tangail</li> <li>Agreed grace period is 4 months.</li> </ul> |  |  |  |