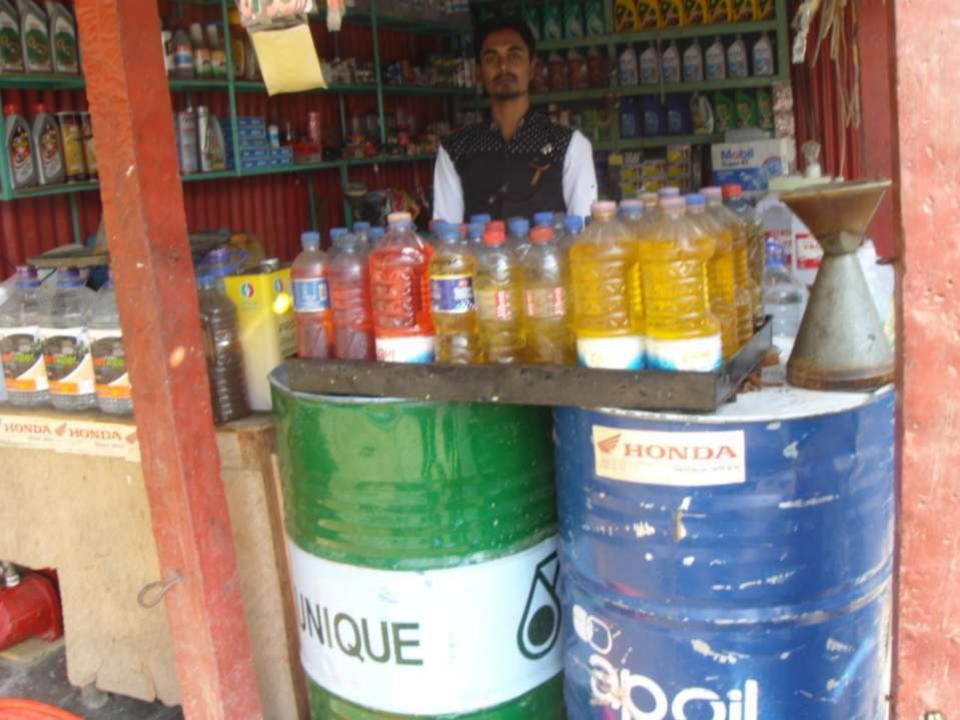

| Proposed Nobin Udyokta Business Info                 |   |                                                                                                                                                                                                                                                                                                                                                                                                                        |  |  |  |
|------------------------------------------------------|---|------------------------------------------------------------------------------------------------------------------------------------------------------------------------------------------------------------------------------------------------------------------------------------------------------------------------------------------------------------------------------------------------------------------------|--|--|--|
| Business Name                                        | : | MOBIL GHOR                                                                                                                                                                                                                                                                                                                                                                                                             |  |  |  |
| Location                                             | : | Elasin Bajar, Delduar, Tangail                                                                                                                                                                                                                                                                                                                                                                                         |  |  |  |
| Total Investment in BDT                              | : | BDT 4,00,000                                                                                                                                                                                                                                                                                                                                                                                                           |  |  |  |
| Financing                                            | : | Self BDT 2,50,000(from existing business) 63%<br>Required Investment BDT 1,50,000(as equity) 38%                                                                                                                                                                                                                                                                                                                       |  |  |  |
| Present salary/drawings<br>from business (estimates) | : | BDT 5,000                                                                                                                                                                                                                                                                                                                                                                                                              |  |  |  |
| Proposed Salary                                      | : | BDT 5,000                                                                                                                                                                                                                                                                                                                                                                                                              |  |  |  |
| Size of shop                                         | : | 20ft x 10ft= 200square ft                                                                                                                                                                                                                                                                                                                                                                                              |  |  |  |
| Security of the shop                                 | : | BDT 20,000                                                                                                                                                                                                                                                                                                                                                                                                             |  |  |  |
| Implementation                                       | : | <ul> <li>The business is planned to be scaled up by investment in existing goods like: Mobil, octane, petrol, water tank, motor parts etc.</li> <li>10% profit on sales</li> <li>The business is operating by entrepreneur. Existing two employee. One will be appointed in future.</li> <li>The shop is rented.</li> <li>Collects goods from Dhaka &amp; Tangail</li> <li>Agreed grace period is 4 months.</li> </ul> |  |  |  |