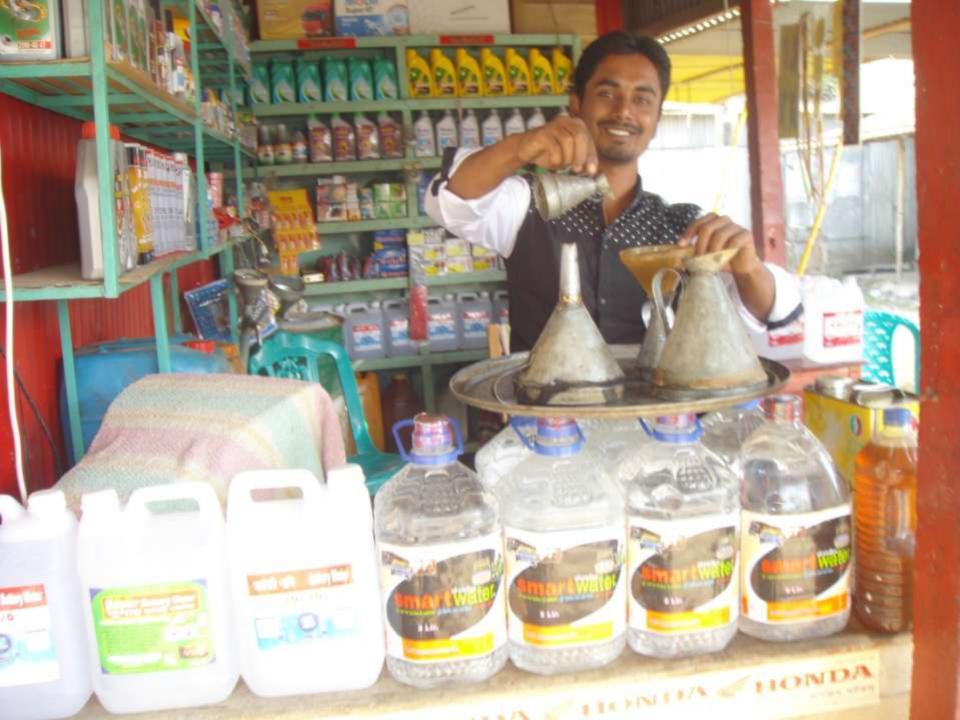

| Proposed Nobin Udyokta Business Info                 |   |                                                                                                                                                                                                                                                                                                                                                                                                                        |  |  |  |
|------------------------------------------------------|---|------------------------------------------------------------------------------------------------------------------------------------------------------------------------------------------------------------------------------------------------------------------------------------------------------------------------------------------------------------------------------------------------------------------------|--|--|--|
| Business Name                                        | : | MOBIL GHOR                                                                                                                                                                                                                                                                                                                                                                                                             |  |  |  |
| Location                                             | : | Elasin Bajar, Delduar, Tangail                                                                                                                                                                                                                                                                                                                                                                                         |  |  |  |
| Total Investment in BDT                              | : | BDT 4,00,000                                                                                                                                                                                                                                                                                                                                                                                                           |  |  |  |
| Financing                                            | : | Self BDT 2,50,000(from existing business) 63%<br>Required Investment BDT 1,50,000(as equity) 38%                                                                                                                                                                                                                                                                                                                       |  |  |  |
| Present salary/drawings<br>from business (estimates) | : | BDT 5,000                                                                                                                                                                                                                                                                                                                                                                                                              |  |  |  |
| Proposed Salary                                      | : | BDT 5,000                                                                                                                                                                                                                                                                                                                                                                                                              |  |  |  |
| Size of shop                                         | : | 20ft x 10ft= 200square ft                                                                                                                                                                                                                                                                                                                                                                                              |  |  |  |
| Security of the shop                                 | : | BDT 20,000                                                                                                                                                                                                                                                                                                                                                                                                             |  |  |  |
| Implementation                                       | : | <ul> <li>The business is planned to be scaled up by investment in existing goods like: Mobil, octane, petrol, water tank, motor parts etc.</li> <li>10% profit on sales</li> <li>The business is operating by entrepreneur. Existing two employee. One will be appointed in future.</li> <li>The shop is rented.</li> <li>Collects goods from Dhaka &amp; Tangail</li> <li>Agreed grace period is 4 months.</li> </ul> |  |  |  |

## **Existing Business (BDT**)

| Particular                              | Daily | Monthly | Yearly  |
|-----------------------------------------|-------|---------|---------|
| Revenue(Sales)                          |       |         | icarry  |
| Mobil, octane, petrol, motor parts etc. | 9000  | 270000  | 3240000 |
| Total Sales (A)                         | 9000  | 270000  | 3240000 |
| Less Variable Expense                   |       |         |         |
| Mobil, octane, petrol, motor parts etc. | 8100  | 243000  | 2916000 |
| Total variable Expense (B)              | 8,100 | 243000  | 2916000 |
| Contribution Margin (CM) [C=(A-B)       | 900   | 27000   | 324000  |
| Less Variable Expense                   |       |         |         |
| Rent                                    |       | 2,000   | 24000   |
| Electricity bill                        |       | 1000    | 12000   |
| Transportation                          |       | 1,500   | 18000   |
| Salary (self)                           |       | 5000    | 60000   |
| Salary(Staff)                           |       | 8000    | 96000   |
| Entertainment                           |       | 500     | 6000    |
| Guard                                   |       | 400     | 4800    |
| Generator                               |       | 350     | 4200    |
| Mobile bill                             |       | 300     | 3600    |
| Total fixed cost (D)                    |       | 18,700  | 224400  |
| Net Profit (E)= [C-D]                   |       | 8,300   | 99600   |