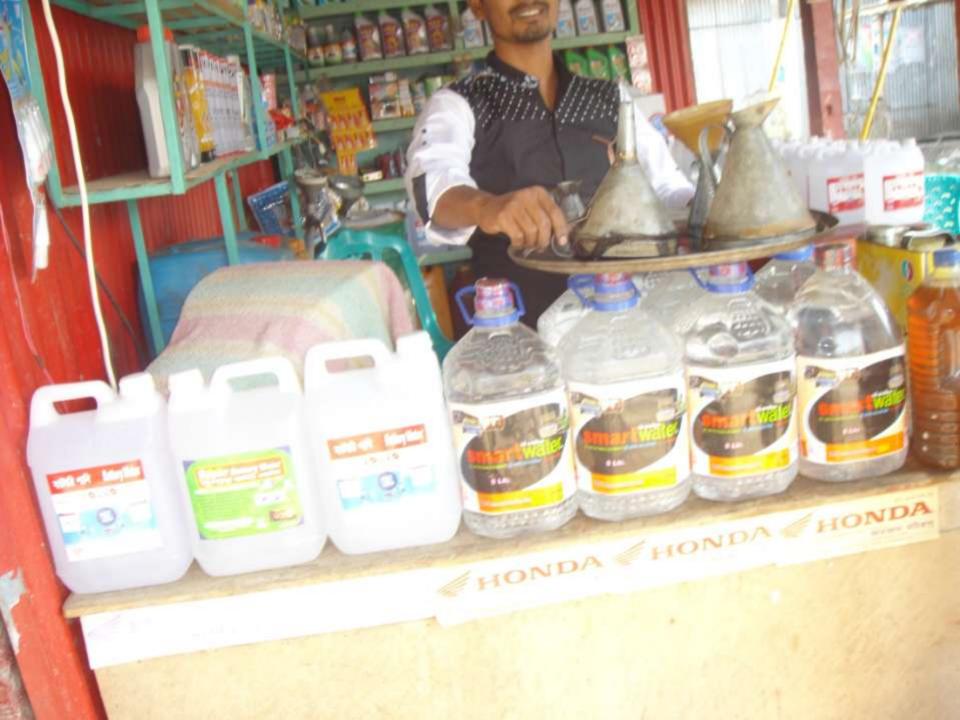

| Proposed Nobin Udyokta Business Info                 |   |                                                                                                                                                                                                                                                                                                                                                                                                                        |  |  |  |
|------------------------------------------------------|---|------------------------------------------------------------------------------------------------------------------------------------------------------------------------------------------------------------------------------------------------------------------------------------------------------------------------------------------------------------------------------------------------------------------------|--|--|--|
| Business Name                                        | : | MOBIL GHOR                                                                                                                                                                                                                                                                                                                                                                                                             |  |  |  |
| Location                                             | : | Elasin Bajar, Delduar, Tangail                                                                                                                                                                                                                                                                                                                                                                                         |  |  |  |
| Total Investment in BDT                              | : | BDT 4,00,000                                                                                                                                                                                                                                                                                                                                                                                                           |  |  |  |
| Financing                                            | : | Self BDT 2,50,000(from existing business) 63%<br>Required Investment BDT 1,50,000(as equity) 38%                                                                                                                                                                                                                                                                                                                       |  |  |  |
| Present salary/drawings<br>from business (estimates) | : | BDT 5,000                                                                                                                                                                                                                                                                                                                                                                                                              |  |  |  |
| Proposed Salary                                      | : | BDT 5,000                                                                                                                                                                                                                                                                                                                                                                                                              |  |  |  |
| Size of shop                                         | : | 20ft x 10ft= 200square ft                                                                                                                                                                                                                                                                                                                                                                                              |  |  |  |
| Security of the shop                                 | : | BDT 20,000                                                                                                                                                                                                                                                                                                                                                                                                             |  |  |  |
| Implementation                                       | : | <ul> <li>The business is planned to be scaled up by investment in existing goods like: Mobil, octane, petrol, water tank, motor parts etc.</li> <li>10% profit on sales</li> <li>The business is operating by entrepreneur. Existing two employee. One will be appointed in future.</li> <li>The shop is rented.</li> <li>Collects goods from Dhaka &amp; Tangail</li> <li>Agreed grace period is 4 months.</li> </ul> |  |  |  |

## **Existing Business (BDT**)

| Particular                              | Daily | Monthly | Yearly  |
|-----------------------------------------|-------|---------|---------|
| Revenue(Sales)                          |       |         | icarry  |
| Mobil, octane, petrol, motor parts etc. | 9000  | 270000  | 3240000 |
| Total Sales (A)                         | 9000  | 270000  | 3240000 |
| Less Variable Expense                   |       |         |         |
| Mobil, octane, petrol, motor parts etc. | 8100  | 243000  | 2916000 |
| Total variable Expense (B)              | 8,100 | 243000  | 2916000 |
| Contribution Margin (CM) [C=(A-B)       | 900   | 27000   | 324000  |
| Less Variable Expense                   |       |         |         |
| Rent                                    |       | 2,000   | 24000   |
| Electricity bill                        |       | 1000    | 12000   |
| Transportation                          |       | 1,500   | 18000   |
| Salary (self)                           |       | 5000    | 60000   |
| Salary(Staff)                           |       | 8000    | 96000   |
| Entertainment                           |       | 500     | 6000    |
| Guard                                   |       | 400     | 4800    |
| Generator                               |       | 350     | 4200    |
| Mobile bill                             |       | 300     | 3600    |
| Total fixed cost (D)                    |       | 18,700  | 224400  |
| Net Profit (E)= [C-D]                   |       | 8,300   | 99600   |