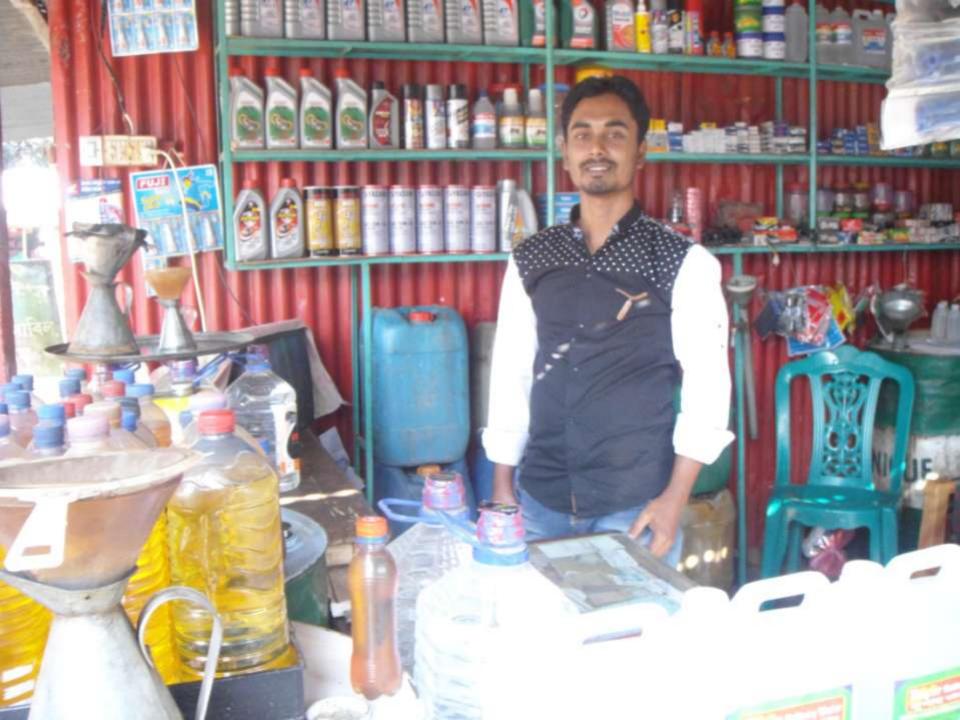

| Proposed Nobin Udyokta Business Info                 |   |                                                                                                                                                                                                                                                                                                                                                                                                                        |  |  |  |
|------------------------------------------------------|---|------------------------------------------------------------------------------------------------------------------------------------------------------------------------------------------------------------------------------------------------------------------------------------------------------------------------------------------------------------------------------------------------------------------------|--|--|--|
| Business Name                                        | : | MOBIL GHOR                                                                                                                                                                                                                                                                                                                                                                                                             |  |  |  |
| Location                                             | : | Elasin Bajar, Delduar, Tangail                                                                                                                                                                                                                                                                                                                                                                                         |  |  |  |
| Total Investment in BDT                              | : | BDT 4,00,000                                                                                                                                                                                                                                                                                                                                                                                                           |  |  |  |
| Financing                                            | : | Self BDT 2,50,000(from existing business) 63%<br>Required Investment BDT 1,50,000(as equity) 38%                                                                                                                                                                                                                                                                                                                       |  |  |  |
| Present salary/drawings<br>from business (estimates) | : | BDT 5,000                                                                                                                                                                                                                                                                                                                                                                                                              |  |  |  |
| Proposed Salary                                      | : | BDT 5,000                                                                                                                                                                                                                                                                                                                                                                                                              |  |  |  |
| Size of shop                                         | : | 20ft x 10ft= 200square ft                                                                                                                                                                                                                                                                                                                                                                                              |  |  |  |
| Security of the shop                                 | : | BDT 20,000                                                                                                                                                                                                                                                                                                                                                                                                             |  |  |  |
| Implementation                                       | : | <ul> <li>The business is planned to be scaled up by investment in existing goods like: Mobil, octane, petrol, water tank, motor parts etc.</li> <li>10% profit on sales</li> <li>The business is operating by entrepreneur. Existing two employee. One will be appointed in future.</li> <li>The shop is rented.</li> <li>Collects goods from Dhaka &amp; Tangail</li> <li>Agreed grace period is 4 months.</li> </ul> |  |  |  |