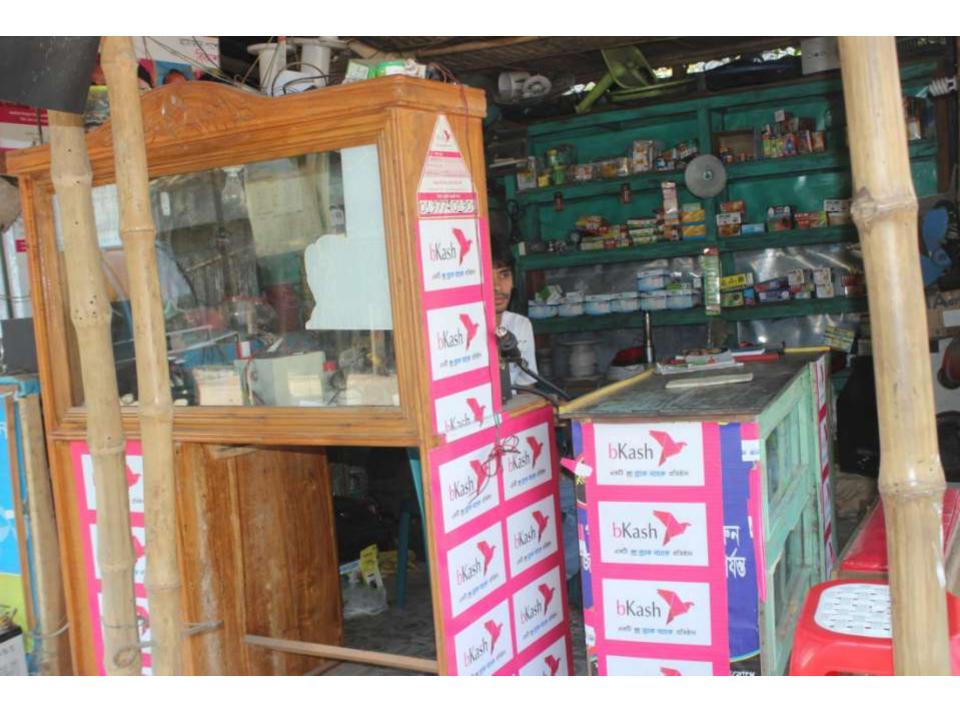

| Business Name                                     | : | AZIM ELECTRIC                                                                                                                                                                                                                                          |
|---------------------------------------------------|---|--------------------------------------------------------------------------------------------------------------------------------------------------------------------------------------------------------------------------------------------------------|
| Location                                          | : | Elasin Ghati Bazaar, Delduar, Tangail                                                                                                                                                                                                                  |
| Total Investment in BDT                           | : | BDT 1,65,000/-                                                                                                                                                                                                                                         |
| Financing                                         | : | Self BDT 90,000/- (from existing business) 55%                                                                                                                                                                                                         |
|                                                   |   | Required Investment BDT 75,000/- (as equity) 45%                                                                                                                                                                                                       |
| Present salary/drawings from business (estimates) | : | BDT 5,000                                                                                                                                                                                                                                              |
| Proposed Salary                                   | : | BDT 5,000                                                                                                                                                                                                                                              |
| Size of shop                                      | : | 15 ft x 12 ft= 300 square ft                                                                                                                                                                                                                           |
| Security of the shop                              | : | -                                                                                                                                                                                                                                                      |
| Implementation                                    | : | <ul> <li>The business is planned to be scaled up by investment in existing goods like; Energy bulb, Switch, Holder, Plug etc.</li> <li>Average 20% gain on sale.</li> <li>The business is operating by entrepreneur. Existing one employee.</li> </ul> |

■The shop is rented.

**■**Collects goods from Tangail.

■Agreed grace period is 4 months.

■After getting equity fund one employee will be appointed.

**Proposed Nobin Udyokta Business Info** 

| Existing Business (BDT)           |       |         |           |  |  |
|-----------------------------------|-------|---------|-----------|--|--|
| Particular                        | Daily | Monthly | Yearly    |  |  |
| Revenue (sales)                   |       |         |           |  |  |
| Electric Item                     | 3,150 | 94,500  | 1,134,000 |  |  |
| Total Sales (A)                   | 3,150 | 94,500  | 1,134,000 |  |  |
| Less. Variable Expense            |       |         |           |  |  |
| Electric Item                     | 2,520 | 75,600  | 907,200   |  |  |
| Total variable Expense (B)        | 2,520 | 75,600  | 907,200   |  |  |
| Contribution Margin (CM) [C=(A-B) | 630   | 18,900  | 226,800   |  |  |
| Less. Fixed Expense               |       |         |           |  |  |
| Rent                              |       | 800     | 9,600     |  |  |
| Electricity Bill                  |       | 600     | 7,200     |  |  |
| Generator bill                    |       | 200     | 2,400     |  |  |
| Mobile Bill                       |       | 500     | 6,000     |  |  |
| Salary (self)                     |       | 5,000   | 60,000    |  |  |
| Entertainment                     |       | 500     | 6,000     |  |  |
| Transportation                    |       | 1,500   | 18,000    |  |  |
| Salary (staff)                    |       | 3,000   | 36,000    |  |  |
| Guard                             |       | 300     | 3,600     |  |  |
| Total fixed Cost (D)              |       | 12,400  | 148,800   |  |  |
| Net Profit (E) [C-D)              |       | 6,500   | 78,000    |  |  |