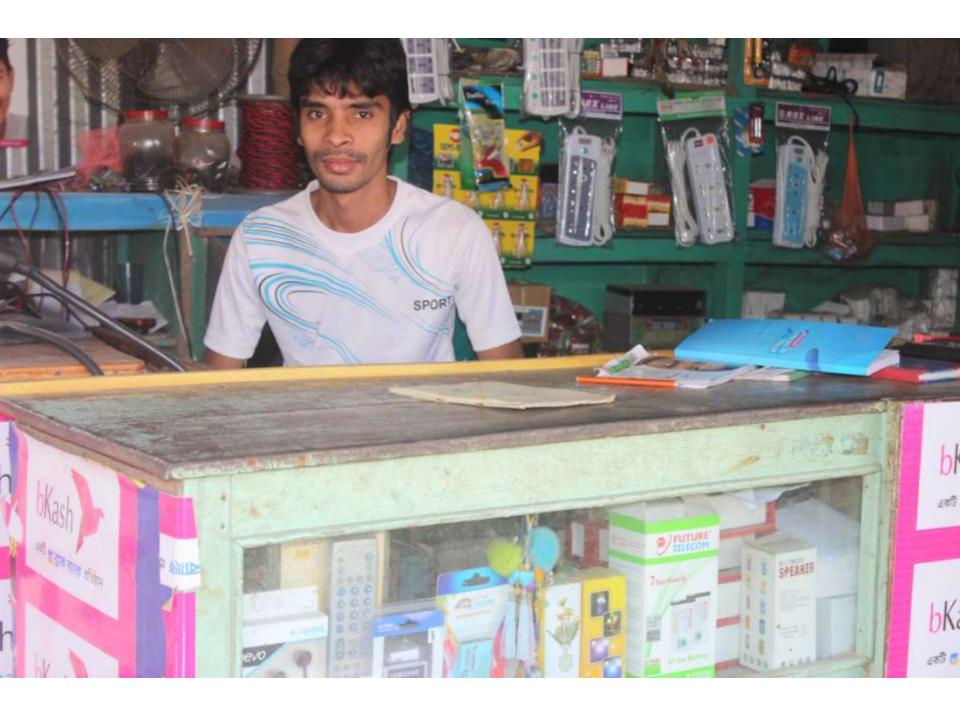

| Business Name                                     | : | AZIM ELECTRIC                                                                                                                                                                                                                                          |
|---------------------------------------------------|---|--------------------------------------------------------------------------------------------------------------------------------------------------------------------------------------------------------------------------------------------------------|
| Location                                          | : | Elasin Ghati Bazaar, Delduar, Tangail                                                                                                                                                                                                                  |
| Total Investment in BDT                           | : | BDT 1,65,000/-                                                                                                                                                                                                                                         |
| Financing                                         | : | Self BDT 90,000/- (from existing business) 55%                                                                                                                                                                                                         |
|                                                   |   | Required Investment BDT 75,000/- (as equity) 45%                                                                                                                                                                                                       |
| Present salary/drawings from business (estimates) | : | BDT 5,000                                                                                                                                                                                                                                              |
| Proposed Salary                                   | : | BDT 5,000                                                                                                                                                                                                                                              |
| Size of shop                                      | : | 15 ft x 12 ft= 300 square ft                                                                                                                                                                                                                           |
| Security of the shop                              | : | -                                                                                                                                                                                                                                                      |
| Implementation                                    | : | <ul> <li>The business is planned to be scaled up by investment in existing goods like; Energy bulb, Switch, Holder, Plug etc.</li> <li>Average 20% gain on sale.</li> <li>The business is operating by entrepreneur. Existing one employee.</li> </ul> |

# Pictures