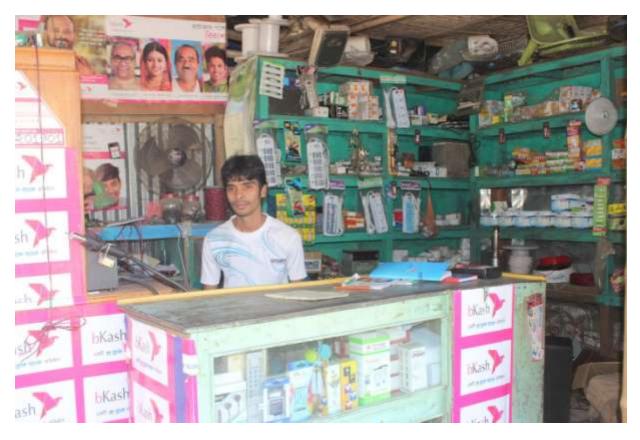

| Business Name                                     | : | AZIM ELECTRIC                                                                                                                                                                                                                                          |
|---------------------------------------------------|---|--------------------------------------------------------------------------------------------------------------------------------------------------------------------------------------------------------------------------------------------------------|
| Location                                          | : | Elasin Ghati Bazaar, Delduar, Tangail                                                                                                                                                                                                                  |
| Total Investment in BDT                           | : | BDT 1,65,000/-                                                                                                                                                                                                                                         |
| Financing                                         | : | Self BDT 90,000/- (from existing business) 55%                                                                                                                                                                                                         |
|                                                   |   | Required Investment BDT 75,000/- (as equity) 45%                                                                                                                                                                                                       |
| Present salary/drawings from business (estimates) | : | BDT 5,000                                                                                                                                                                                                                                              |
| Proposed Salary                                   | : | BDT 5,000                                                                                                                                                                                                                                              |
| Size of shop                                      | : | 15 ft x 12 ft= 300 square ft                                                                                                                                                                                                                           |
| Security of the shop                              | : | -                                                                                                                                                                                                                                                      |
| Implementation                                    | : | <ul> <li>The business is planned to be scaled up by investment in existing goods like; Energy bulb, Switch, Holder, Plug etc.</li> <li>Average 20% gain on sale.</li> <li>The business is operating by entrepreneur. Existing one employee.</li> </ul> |

# Pictures