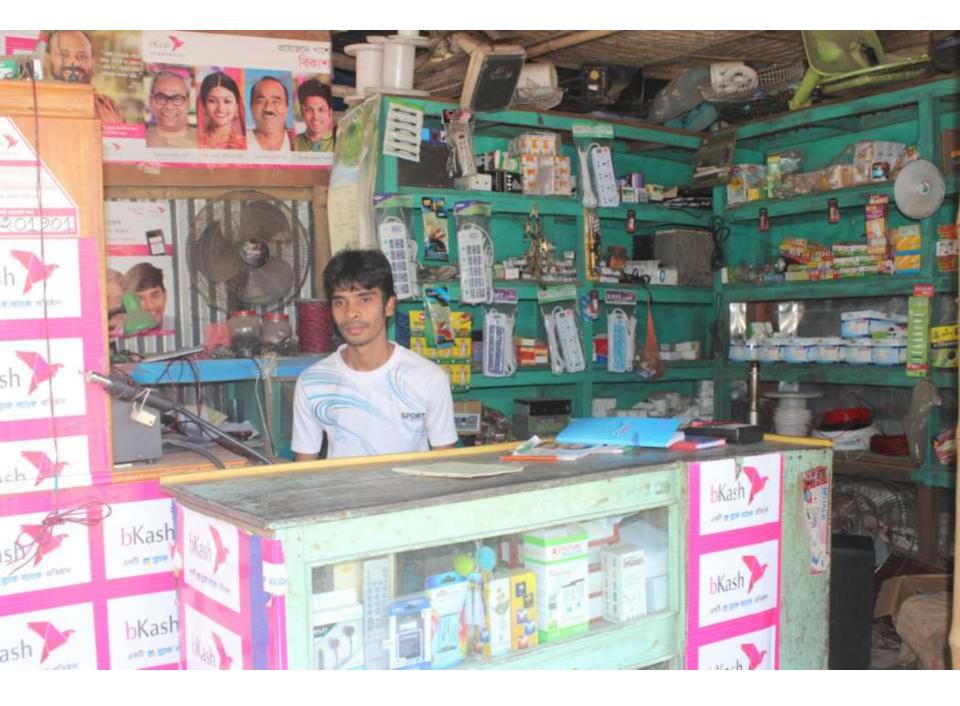

| Business Name                                     | : | AZIM ELECTRIC                                                                                                                                                                                                                                          |
|---------------------------------------------------|---|--------------------------------------------------------------------------------------------------------------------------------------------------------------------------------------------------------------------------------------------------------|
| Location                                          | : | Elasin Ghati Bazaar, Delduar, Tangail                                                                                                                                                                                                                  |
| Total Investment in BDT                           | : | BDT 1,65,000/-                                                                                                                                                                                                                                         |
| Financing                                         | : | Self BDT 90,000/- (from existing business) 55%                                                                                                                                                                                                         |
|                                                   |   | Required Investment BDT 75,000/- (as equity) 45%                                                                                                                                                                                                       |
| Present salary/drawings from business (estimates) | : | BDT 5,000                                                                                                                                                                                                                                              |
| Proposed Salary                                   | : | BDT 5,000                                                                                                                                                                                                                                              |
| Size of shop                                      | : | 15 ft x 12 ft= 300 square ft                                                                                                                                                                                                                           |
| Security of the shop                              | : | -                                                                                                                                                                                                                                                      |
| Implementation                                    | : | <ul> <li>The business is planned to be scaled up by investment in existing goods like; Energy bulb, Switch, Holder, Plug etc.</li> <li>Average 20% gain on sale.</li> <li>The business is operating by entrepreneur. Existing one employee.</li> </ul> |

# Pictures