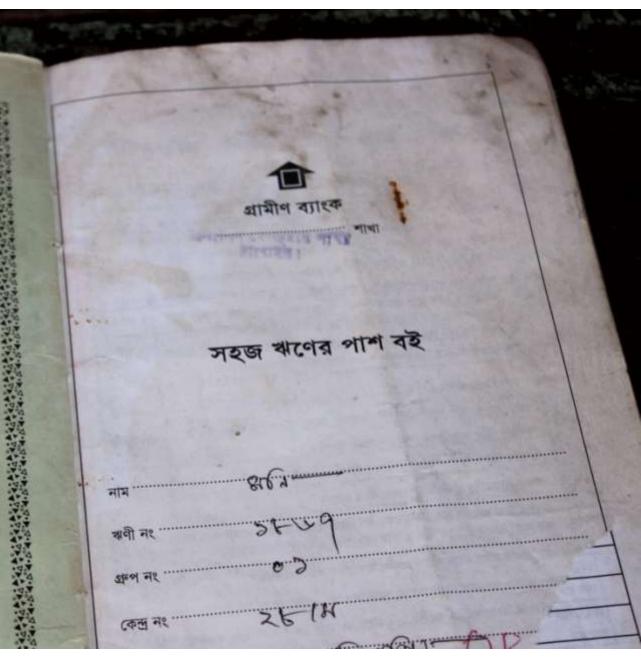

#### **Proposed NU Business Name: AZIM ELECTRIC**

Project identification and prepared by: Md Shahidul Islam, Jamurkee Unit, Tangail

Project verified by: Md Mizanur Rahman Patwary

| Brief Bio of The Proposed Nobin Udyokta                                                                        |         |                                                                                                                                                                                    |  |
|----------------------------------------------------------------------------------------------------------------|---------|------------------------------------------------------------------------------------------------------------------------------------------------------------------------------------|--|
| Name                                                                                                           | :       | AZIM HOSSAIN JITU                                                                                                                                                                  |  |
| Age                                                                                                            | :       | 10-01-1988 (27 Years)                                                                                                                                                              |  |
| Education, till to date                                                                                        | :       | Class Ten                                                                                                                                                                          |  |
| Marital status                                                                                                 | :       | Single                                                                                                                                                                             |  |
| Children                                                                                                       | :       | N/A                                                                                                                                                                                |  |
| No. of siblings:                                                                                               | :       | 1 Brothers & 1 Sister                                                                                                                                                              |  |
| Address                                                                                                        | :       | Vill: Aagelasin, P.O: Elasin, P.S: Delduar, Dist: Tangail                                                                                                                          |  |
| Parent's and GB related Info (i) Who is GB member (ii) Mother's name (iii) Father's name (iv) GB member's info | : : : : | Mother Father  MONI BEGUM  BABLU MIAH  Branch: Elasin Delduar, Centre # 28 (Female),  Member ID: 1867, Group No: 01  Member since: 25-10-1980 (35 Years)  First loan: BDT 1,000 /- |  |
| Further Information:                                                                                           |         | Outstanding loan: Nil Father                                                                                                                                                       |  |
| (v) Who pays GB loan installment (vi) Mobile lady                                                              | :       | No                                                                                                                                                                                 |  |
| (vii) Grameen Education Loan                                                                                   |         | No                                                                                                                                                                                 |  |
| (viii) Any other loan like GB,<br>BRAC ASA etc                                                                 | :       | No                                                                                                                                                                                 |  |

#### BRIEF HISTORY OF GB LOAN UTILIZATION BY HIS FAMILY

MONI BEGUM joined Grameen Bank since 35 years ago. At first she took BDT 1,000 loan from Grameen Bank. She gradually took loan from GB. Utilize loan in business and agriculture.