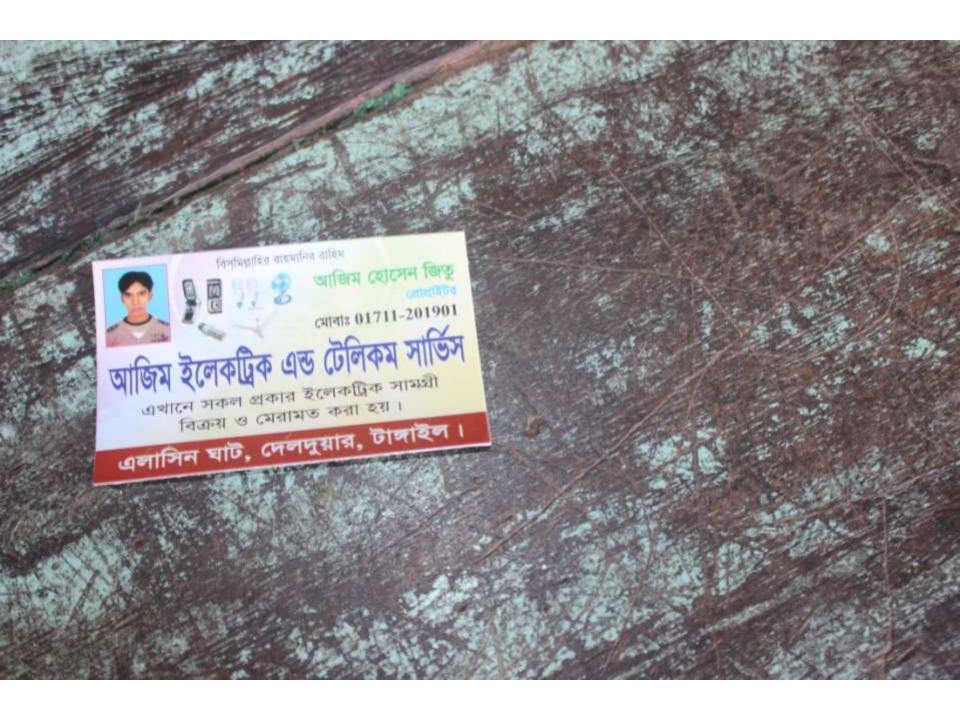

#### **Proposed NU Business Name: AZIM ELECTRIC**

Project identification and prepared by: Md Shahidul Islam, Jamurkee Unit, Tangail

Project verified by: Md Mizanur Rahman Patwary

| Brief Bio of The Proposed Nobin Udyokta                                                                        |         |                                                                                                                                                                                    |  |
|----------------------------------------------------------------------------------------------------------------|---------|------------------------------------------------------------------------------------------------------------------------------------------------------------------------------------|--|
| Name                                                                                                           | :       | AZIM HOSSAIN JITU                                                                                                                                                                  |  |
| Age                                                                                                            | :       | 10-01-1988 (27 Years)                                                                                                                                                              |  |
| Education, till to date                                                                                        | :       | Class Ten                                                                                                                                                                          |  |
| Marital status                                                                                                 | :       | Single                                                                                                                                                                             |  |
| Children                                                                                                       | :       | N/A                                                                                                                                                                                |  |
| No. of siblings:                                                                                               | :       | 1 Brothers & 1 Sister                                                                                                                                                              |  |
| Address                                                                                                        | :       | Vill: Aagelasin, P.O: Elasin, P.S: Delduar, Dist: Tangail                                                                                                                          |  |
| Parent's and GB related Info (i) Who is GB member (ii) Mother's name (iii) Father's name (iv) GB member's info | : : : : | Mother Father  MONI BEGUM  BABLU MIAH  Branch: Elasin Delduar, Centre # 28 (Female),  Member ID: 1867, Group No: 01  Member since: 25-10-1980 (35 Years)  First loan: BDT 1,000 /- |  |
| Further Information:                                                                                           |         | Outstanding loan: Nil Father                                                                                                                                                       |  |
| (v) Who pays GB loan installment (vi) Mobile lady                                                              | :       | No                                                                                                                                                                                 |  |
| (vii) Grameen Education Loan                                                                                   |         | No                                                                                                                                                                                 |  |
| (viii) Any other loan like GB,<br>BRAC ASA etc                                                                 | :       | No                                                                                                                                                                                 |  |

## BRIEF BIO OF THE PROPOSED NOBIN UDYOKTA (CONT...)

| Present Occupation(Besides own business, i.e., persuading further studies, other business etc.) | : | Nil                                                         |
|-------------------------------------------------------------------------------------------------|---|-------------------------------------------------------------|
| Business Experiences and                                                                        | : | 4 years experience in running business.                     |
| Training Info                                                                                   | : | He has 1 Years training.                                    |
| Other Own/Family Sources of Income                                                              | : | Business and agriculture                                    |
| Other Own/Family Sources of Liabilities                                                         | : | None                                                        |
| Entrepreneur Contact No.                                                                        | : | 01711-201901                                                |
| Mother's Contact No.                                                                            | : | 01760-208520                                                |
| NU Project<br>Source/Reference                                                                  | • | Grameen Shakti Samajik Byabosha Ltd. Jamurkee Unit, Tangail |