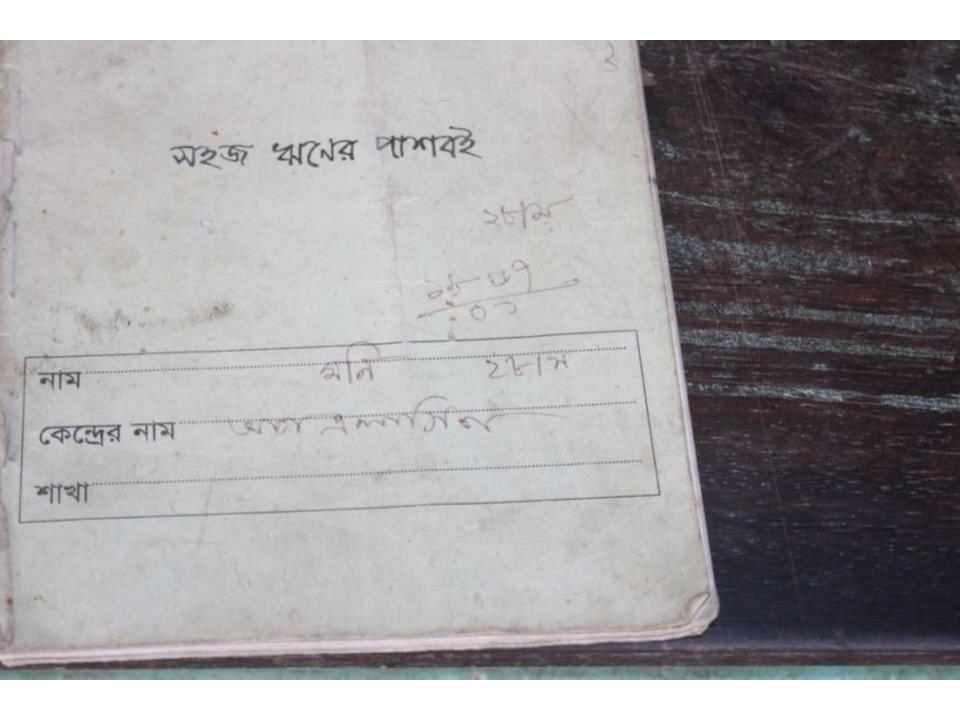

#### **Proposed NU Business Name: AZIM ELECTRIC**

Project identification and prepared by: Md Shahidul Islam, Jamurkee Unit, Tangail

Project verified by: Md Mizanur Rahman Patwary

| Brief Bio of The Proposed Nobin Udyokta                                                                        |         |                                                                                                                                                                                    |  |
|----------------------------------------------------------------------------------------------------------------|---------|------------------------------------------------------------------------------------------------------------------------------------------------------------------------------------|--|
| Name                                                                                                           | :       | AZIM HOSSAIN JITU                                                                                                                                                                  |  |
| Age                                                                                                            | :       | 10-01-1988 (27 Years)                                                                                                                                                              |  |
| Education, till to date                                                                                        | :       | Class Ten                                                                                                                                                                          |  |
| Marital status                                                                                                 | :       | Single                                                                                                                                                                             |  |
| Children                                                                                                       | :       | N/A                                                                                                                                                                                |  |
| No. of siblings:                                                                                               | :       | 1 Brothers & 1 Sister                                                                                                                                                              |  |
| Address                                                                                                        | :       | Vill: Aagelasin, P.O: Elasin, P.S: Delduar, Dist: Tangail                                                                                                                          |  |
| Parent's and GB related Info (i) Who is GB member (ii) Mother's name (iii) Father's name (iv) GB member's info | : : : : | Mother Father  MONI BEGUM  BABLU MIAH  Branch: Elasin Delduar, Centre # 28 (Female),  Member ID: 1867, Group No: 01  Member since: 25-10-1980 (35 Years)  First loan: BDT 1,000 /- |  |
| Further Information:                                                                                           |         | Outstanding loan: Nil Father                                                                                                                                                       |  |
| (v) Who pays GB loan installment (vi) Mobile lady                                                              | :       | No                                                                                                                                                                                 |  |
| (vii) Grameen Education Loan                                                                                   |         | No                                                                                                                                                                                 |  |
| (viii) Any other loan like GB,<br>BRAC ASA etc                                                                 | :       | No                                                                                                                                                                                 |  |

#### BRIEF HISTORY OF GB LOAN UTILIZATION BY HIS FAMILY

MONI BEGUM joined Grameen Bank since 35 years ago. At first she took BDT 1,000 loan from Grameen Bank. She gradually took loan from GB. Utilize loan in business and agriculture.