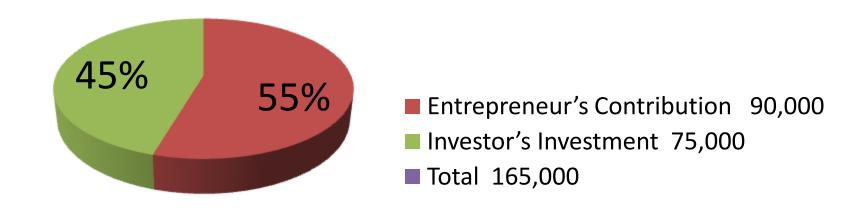

| Investment Breakdown                        |          |          |                |  |  |
|---------------------------------------------|----------|----------|----------------|--|--|
| Particulars                                 | Existing | Proposed | Proposed Total |  |  |
| Energy bulb, Clear bulb                     | 6,500    | 5000     | 11,500         |  |  |
| Switch, Bed switch, Holder,<br>Tester, Tape | 15000    | 15000    | 30,000         |  |  |
| Steel, Three plug, Two pin plug, Socket     | 20,000   | 23500    | 43,500         |  |  |
| Ceiling Rose, Fuse, Switch board, Clip etc  | 25,000   | 25000    | 50,000         |  |  |
| Mobile SIM & Others                         | 8,500    | 6500     | 15,000         |  |  |
| Computer                                    | 15,000   | 0        | 15,000         |  |  |
| Total                                       | 90,000   | 75,000   | 165,000        |  |  |