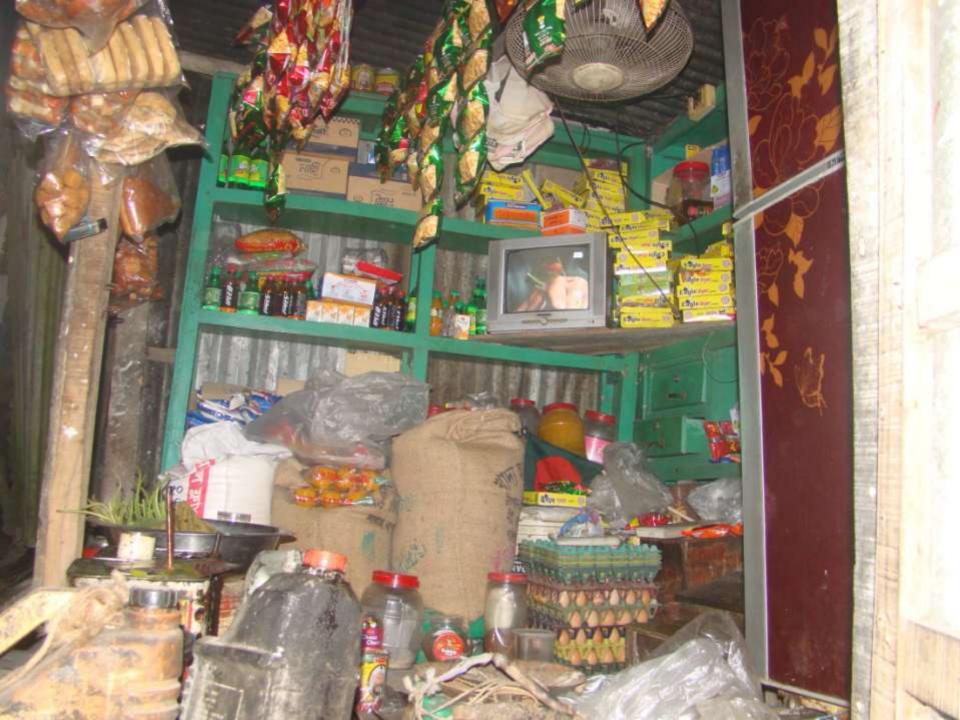

| Proposed Nobin Udyokta Business Info                 |   |                                                                                                                                                                                                                                                                                                                                                                                     |  |  |  |  |
|------------------------------------------------------|---|-------------------------------------------------------------------------------------------------------------------------------------------------------------------------------------------------------------------------------------------------------------------------------------------------------------------------------------------------------------------------------------|--|--|--|--|
| Business Name                                        | : | ABDULLAH STORE                                                                                                                                                                                                                                                                                                                                                                      |  |  |  |  |
| Location                                             | : | Uttor Betdoba, Hamidpur, Tangail.                                                                                                                                                                                                                                                                                                                                                   |  |  |  |  |
| Total Investment in BDT                              | : | BDT 86,000/-                                                                                                                                                                                                                                                                                                                                                                        |  |  |  |  |
| Financing                                            | : | Self BDT 36,000/- (from existing business) 42%                                                                                                                                                                                                                                                                                                                                      |  |  |  |  |
|                                                      |   | Required Investment BDT 50,000/- (as equity) 58%                                                                                                                                                                                                                                                                                                                                    |  |  |  |  |
| Present salary/drawings<br>from business (estimates) | : | BDT 5,000/-                                                                                                                                                                                                                                                                                                                                                                         |  |  |  |  |
| Proposed Salary                                      | : | BDT 5,000/-                                                                                                                                                                                                                                                                                                                                                                         |  |  |  |  |
| Size of shop                                         | : | 10 ft x 8 ft= 80 square ft                                                                                                                                                                                                                                                                                                                                                          |  |  |  |  |
| Security of the shop                                 | : | -                                                                                                                                                                                                                                                                                                                                                                                   |  |  |  |  |
| Implementation                                       | : | <ul> <li>The business is planned to be scaled up by investment in existing goods like; Rice, Pulse, Flour, Soap, Salt etc.</li> <li>Average 20% gain on sale.</li> <li>The business is operating by entrepreneur. Existing no employee.</li> <li>The entrepreneur is owner of the shop.</li> <li>Collects goods from Hamidpur.</li> <li>Agreed grace period is 4 months.</li> </ul> |  |  |  |  |

| Investment Breakdown                         |        |        |        |  |  |  |  |
|----------------------------------------------|--------|--------|--------|--|--|--|--|
| Particulars Existing Proposed Proposed Total |        |        |        |  |  |  |  |
| Rice, Pulse, Flour                           | 10,000 | 20,000 | 30,000 |  |  |  |  |
| Soap, Sugar, Shampoo                         | 5,000  | 5,000  | 10,000 |  |  |  |  |
| Biscuit, Chanachur, Salt                     | 6,000  | 10,000 | 16,000 |  |  |  |  |
| Spice, Soft Drinks, Betel Nut,               | E 000  | 15 000 | 20,000 |  |  |  |  |
| Cosmetics etc                                | 5,000  | 15,000 | 20,000 |  |  |  |  |
| Fridge                                       | 10,000 | -      | 10,000 |  |  |  |  |
| Total 36,000 50,000 86,000                   |        |        |        |  |  |  |  |