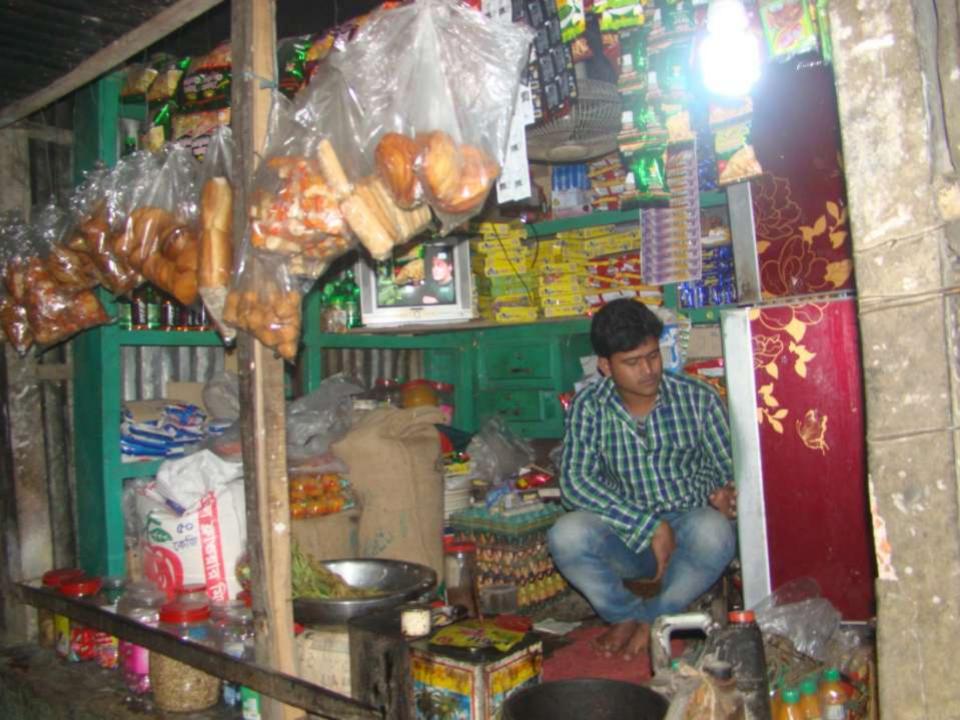

| Proposed Nobin Udyokta Business Info                 |   |                                                                                                                                                                                                                                                                                                                                                                                     |  |  |  |  |
|------------------------------------------------------|---|-------------------------------------------------------------------------------------------------------------------------------------------------------------------------------------------------------------------------------------------------------------------------------------------------------------------------------------------------------------------------------------|--|--|--|--|
| Business Name                                        | : | ABDULLAH STORE                                                                                                                                                                                                                                                                                                                                                                      |  |  |  |  |
| Location                                             | : | Uttor Betdoba, Hamidpur, Tangail.                                                                                                                                                                                                                                                                                                                                                   |  |  |  |  |
| Total Investment in BDT                              | : | BDT 86,000/-                                                                                                                                                                                                                                                                                                                                                                        |  |  |  |  |
| Financing                                            | : | Self BDT 36,000/- (from existing business) 42%                                                                                                                                                                                                                                                                                                                                      |  |  |  |  |
|                                                      |   | Required Investment BDT 50,000/- (as equity) 58%                                                                                                                                                                                                                                                                                                                                    |  |  |  |  |
| Present salary/drawings<br>from business (estimates) | : | BDT 5,000/-                                                                                                                                                                                                                                                                                                                                                                         |  |  |  |  |
| Proposed Salary                                      | : | BDT 5,000/-                                                                                                                                                                                                                                                                                                                                                                         |  |  |  |  |
| Size of shop                                         | : | 10 ft x 8 ft= 80 square ft                                                                                                                                                                                                                                                                                                                                                          |  |  |  |  |
| Security of the shop                                 | : | -                                                                                                                                                                                                                                                                                                                                                                                   |  |  |  |  |
| Implementation                                       | : | <ul> <li>The business is planned to be scaled up by investment in existing goods like; Rice, Pulse, Flour, Soap, Salt etc.</li> <li>Average 20% gain on sale.</li> <li>The business is operating by entrepreneur. Existing no employee.</li> <li>The entrepreneur is owner of the shop.</li> <li>Collects goods from Hamidpur.</li> <li>Agreed grace period is 4 months.</li> </ul> |  |  |  |  |