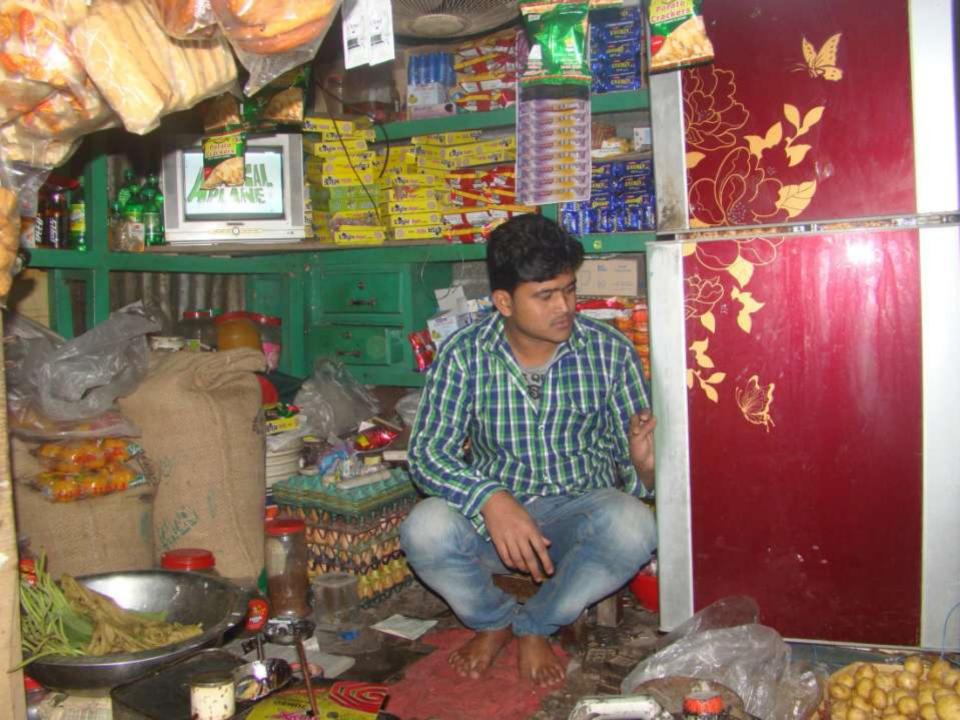

| Proposed Nobin Udyokta Business Info                 |   |                                                                                                                                                                                                                                                                                                                                                                                     |  |  |  |  |
|------------------------------------------------------|---|-------------------------------------------------------------------------------------------------------------------------------------------------------------------------------------------------------------------------------------------------------------------------------------------------------------------------------------------------------------------------------------|--|--|--|--|
| Business Name                                        | : | ABDULLAH STORE                                                                                                                                                                                                                                                                                                                                                                      |  |  |  |  |
| Location                                             | : | Uttor Betdoba, Hamidpur, Tangail.                                                                                                                                                                                                                                                                                                                                                   |  |  |  |  |
| Total Investment in BDT                              | : | BDT 86,000/-                                                                                                                                                                                                                                                                                                                                                                        |  |  |  |  |
| Financing                                            | : | Self BDT 36,000/- (from existing business) 42%                                                                                                                                                                                                                                                                                                                                      |  |  |  |  |
|                                                      |   | Required Investment BDT 50,000/- (as equity) 58%                                                                                                                                                                                                                                                                                                                                    |  |  |  |  |
| Present salary/drawings<br>from business (estimates) | : | BDT 5,000/-                                                                                                                                                                                                                                                                                                                                                                         |  |  |  |  |
| Proposed Salary                                      | : | BDT 5,000/-                                                                                                                                                                                                                                                                                                                                                                         |  |  |  |  |
| Size of shop                                         | : | 10 ft x 8 ft= 80 square ft                                                                                                                                                                                                                                                                                                                                                          |  |  |  |  |
| Security of the shop                                 | : | -                                                                                                                                                                                                                                                                                                                                                                                   |  |  |  |  |
| Implementation                                       | : | <ul> <li>The business is planned to be scaled up by investment in existing goods like; Rice, Pulse, Flour, Soap, Salt etc.</li> <li>Average 20% gain on sale.</li> <li>The business is operating by entrepreneur. Existing no employee.</li> <li>The entrepreneur is owner of the shop.</li> <li>Collects goods from Hamidpur.</li> <li>Agreed grace period is 4 months.</li> </ul> |  |  |  |  |