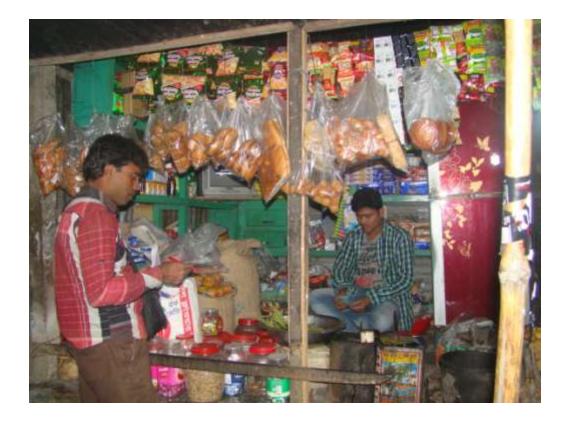

| Proposed Nobin Udyokta Business Info                 |   |                                                                                                                                                                                                                                                                                                                                                                                     |  |  |  |  |
|------------------------------------------------------|---|-------------------------------------------------------------------------------------------------------------------------------------------------------------------------------------------------------------------------------------------------------------------------------------------------------------------------------------------------------------------------------------|--|--|--|--|
| Business Name                                        | : | ABDULLAH STORE                                                                                                                                                                                                                                                                                                                                                                      |  |  |  |  |
| Location                                             | : | Uttor Betdoba, Hamidpur, Tangail.                                                                                                                                                                                                                                                                                                                                                   |  |  |  |  |
| Total Investment in BDT                              | : | BDT 86,000/-                                                                                                                                                                                                                                                                                                                                                                        |  |  |  |  |
| Financing                                            | : | Self BDT 36,000/- (from existing business) 42%                                                                                                                                                                                                                                                                                                                                      |  |  |  |  |
|                                                      |   | Required Investment BDT 50,000/- (as equity) 58%                                                                                                                                                                                                                                                                                                                                    |  |  |  |  |
| Present salary/drawings<br>from business (estimates) | : | BDT 5,000/-                                                                                                                                                                                                                                                                                                                                                                         |  |  |  |  |
| Proposed Salary                                      | : | BDT 5,000/-                                                                                                                                                                                                                                                                                                                                                                         |  |  |  |  |
| Size of shop                                         | : | 10 ft x 8 ft= 80 square ft                                                                                                                                                                                                                                                                                                                                                          |  |  |  |  |
| Security of the shop                                 | : | -                                                                                                                                                                                                                                                                                                                                                                                   |  |  |  |  |
| Implementation                                       | : | <ul> <li>The business is planned to be scaled up by investment in existing goods like; Rice, Pulse, Flour, Soap, Salt etc.</li> <li>Average 20% gain on sale.</li> <li>The business is operating by entrepreneur. Existing no employee.</li> <li>The entrepreneur is owner of the shop.</li> <li>Collects goods from Hamidpur.</li> <li>Agreed grace period is 4 months.</li> </ul> |  |  |  |  |