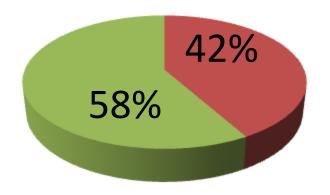

| Proposed Nobin Udyokta Business Info                 |   |                                                                                                                                                                                                                                                                                                                                                                                     |  |  |  |  |
|------------------------------------------------------|---|-------------------------------------------------------------------------------------------------------------------------------------------------------------------------------------------------------------------------------------------------------------------------------------------------------------------------------------------------------------------------------------|--|--|--|--|
| Business Name                                        | : | ABDULLAH STORE                                                                                                                                                                                                                                                                                                                                                                      |  |  |  |  |
| Location                                             | : | Uttor Betdoba, Hamidpur, Tangail.                                                                                                                                                                                                                                                                                                                                                   |  |  |  |  |
| Total Investment in BDT                              | : | BDT 86,000/-                                                                                                                                                                                                                                                                                                                                                                        |  |  |  |  |
| Financing                                            | : | Self BDT 36,000/- (from existing business) 42%                                                                                                                                                                                                                                                                                                                                      |  |  |  |  |
|                                                      |   | Required Investment BDT 50,000/- (as equity) 58%                                                                                                                                                                                                                                                                                                                                    |  |  |  |  |
| Present salary/drawings<br>from business (estimates) | : | BDT 5,000/-                                                                                                                                                                                                                                                                                                                                                                         |  |  |  |  |
| Proposed Salary                                      | : | BDT 5,000/-                                                                                                                                                                                                                                                                                                                                                                         |  |  |  |  |
| Size of shop                                         | : | 10 ft x 8 ft= 80 square ft                                                                                                                                                                                                                                                                                                                                                          |  |  |  |  |
| Security of the shop                                 | : | -                                                                                                                                                                                                                                                                                                                                                                                   |  |  |  |  |
| Implementation                                       | : | <ul> <li>The business is planned to be scaled up by investment in existing goods like; Rice, Pulse, Flour, Soap, Salt etc.</li> <li>Average 20% gain on sale.</li> <li>The business is operating by entrepreneur. Existing no employee.</li> <li>The entrepreneur is owner of the shop.</li> <li>Collects goods from Hamidpur.</li> <li>Agreed grace period is 4 months.</li> </ul> |  |  |  |  |