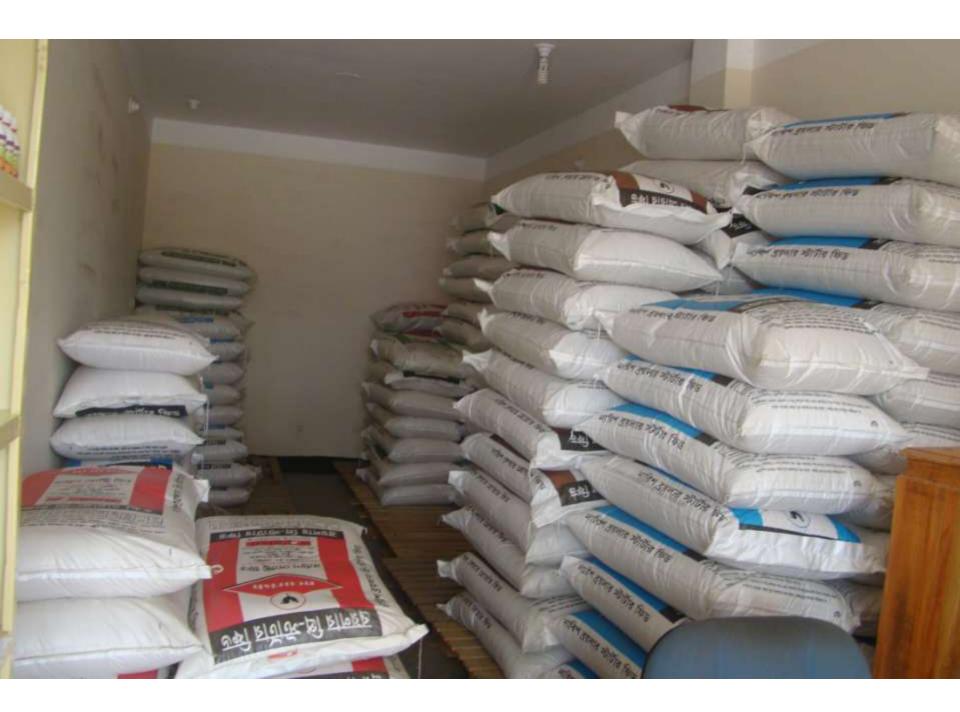

| Proposed Nobin Udyokta Business Info              |   |                                                                                                                                                                                                                                                                                                                                                                                                                                         |  |
|---------------------------------------------------|---|-----------------------------------------------------------------------------------------------------------------------------------------------------------------------------------------------------------------------------------------------------------------------------------------------------------------------------------------------------------------------------------------------------------------------------------------|--|
| Business Name                                     | : | M/S C K POULTRY & FISH FEED                                                                                                                                                                                                                                                                                                                                                                                                             |  |
| Location                                          | : | Pakutia, Ghatail, Tangail.                                                                                                                                                                                                                                                                                                                                                                                                              |  |
| Total Investment in BDT                           | : | BDT 4,00,000/-                                                                                                                                                                                                                                                                                                                                                                                                                          |  |
| Financing                                         | : | Self BDT 2,50,000/- (from existing business) 62%                                                                                                                                                                                                                                                                                                                                                                                        |  |
|                                                   |   | Required Investment BDT 1,50,000/- (as equity) 38%                                                                                                                                                                                                                                                                                                                                                                                      |  |
| Present salary/drawings from business (estimates) | : | BDT 5,000/-                                                                                                                                                                                                                                                                                                                                                                                                                             |  |
| Proposed Salary                                   | : | BDT 5,000/-                                                                                                                                                                                                                                                                                                                                                                                                                             |  |
| Size of shop                                      | : | 10 ft x 30 ft= 300 square ft                                                                                                                                                                                                                                                                                                                                                                                                            |  |
| Security of the shop                              | : | BDT 2,00,000/-                                                                                                                                                                                                                                                                                                                                                                                                                          |  |
| Implementation                                    | : | <ul> <li>The business is planned to be scaled up by investment in existing goods like; Fish Feed, Poultry feed etc.</li> <li>Average 10% gain on sale.</li> <li>The business is operating by entrepreneur. Existing one employee.</li> <li>After getting equity fund one employee will be appointed.</li> <li>The shop is rented.</li> <li>Collects goods from Valuka, Mymenshing.</li> <li>Agreed grace period is 4 months.</li> </ul> |  |

| Investment Breakdown     |          |          |                |  |  |  |
|--------------------------|----------|----------|----------------|--|--|--|
| Particulars              | Existing | Proposed | Proposed Total |  |  |  |
| Fish Feed (30 x 1137)    | 34,110   | 57,000   | 91,110         |  |  |  |
| Broiler feed (52 x 2045) | 106,860  | 46,500   | 153,360        |  |  |  |
| Layer Feed (55 x 1640)   | 90,200   | 46,500   | 136,700        |  |  |  |
| Medicine                 | 18,830   | -        | 18,830         |  |  |  |
| Total                    | 250,000  | 150,000  | 400,000        |  |  |  |

# Pictures

46 0898955

Crosura डावा कान्याम् इत्यानमञ्

क्रम स्मित्रं क्षित्रं क्षेत्रं क्षेत्रं क्षेत्रं क्षेत्रं क्षित्रं क्षेत्रं क्षित्रं क्षेत्रं क्षेत्

देश काक दिया वासका वासका वासका निवा कार्या कार्या