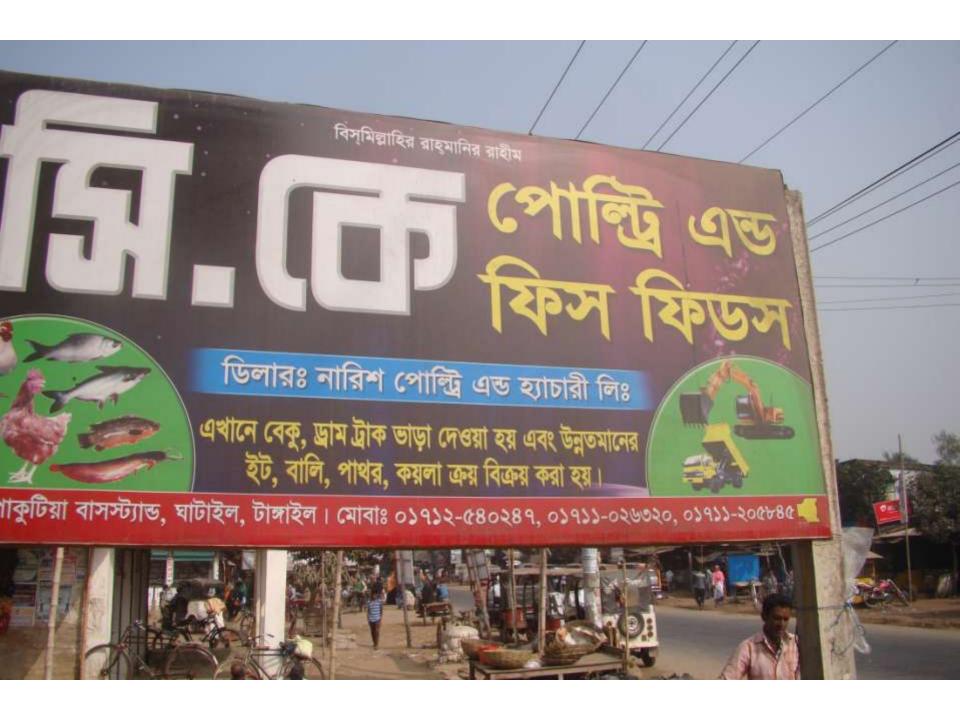

| Proposed Nobin Udyokta Business Info              |   |                                                                                                                                                                                                                                                                                                                                                                                                                                         |  |
|---------------------------------------------------|---|-----------------------------------------------------------------------------------------------------------------------------------------------------------------------------------------------------------------------------------------------------------------------------------------------------------------------------------------------------------------------------------------------------------------------------------------|--|
| Business Name                                     | : | M/S C K POULTRY & FISH FEED                                                                                                                                                                                                                                                                                                                                                                                                             |  |
| Location                                          | : | Pakutia, Ghatail, Tangail.                                                                                                                                                                                                                                                                                                                                                                                                              |  |
| Total Investment in BDT                           | : | BDT 4,00,000/-                                                                                                                                                                                                                                                                                                                                                                                                                          |  |
| Financing                                         | : | Self BDT 2,50,000/- (from existing business) 62%                                                                                                                                                                                                                                                                                                                                                                                        |  |
|                                                   |   | Required Investment BDT 1,50,000/- (as equity) 38%                                                                                                                                                                                                                                                                                                                                                                                      |  |
| Present salary/drawings from business (estimates) | : | BDT 5,000/-                                                                                                                                                                                                                                                                                                                                                                                                                             |  |
| Proposed Salary                                   | : | BDT 5,000/-                                                                                                                                                                                                                                                                                                                                                                                                                             |  |
| Size of shop                                      | : | 10 ft x 30 ft= 300 square ft                                                                                                                                                                                                                                                                                                                                                                                                            |  |
| Security of the shop                              | : | BDT 2,00,000/-                                                                                                                                                                                                                                                                                                                                                                                                                          |  |
| Implementation                                    | : | <ul> <li>The business is planned to be scaled up by investment in existing goods like; Fish Feed, Poultry feed etc.</li> <li>Average 10% gain on sale.</li> <li>The business is operating by entrepreneur. Existing one employee.</li> <li>After getting equity fund one employee will be appointed.</li> <li>The shop is rented.</li> <li>Collects goods from Valuka, Mymenshing.</li> <li>Agreed grace period is 4 months.</li> </ul> |  |