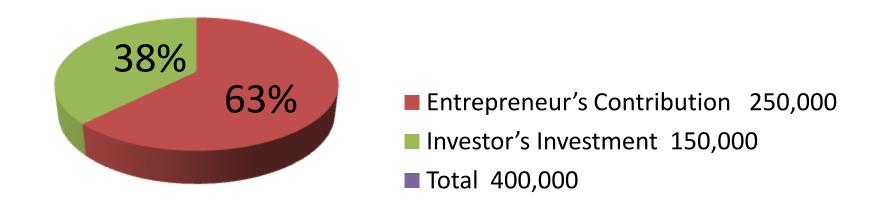

| Investment Breakdown     |          |          |                |  |  |  |
|--------------------------|----------|----------|----------------|--|--|--|
| Particulars              | Existing | Proposed | Proposed Total |  |  |  |
| Fish Feed (30 x 1137)    | 34,110   | 57,000   | 91,110         |  |  |  |
| Broiler feed (52 x 2045) | 106,860  | 46,500   | 153,360        |  |  |  |
| Layer Feed (55 x 1640)   | 90,200   | 46,500   | 136,700        |  |  |  |
| Medicine                 | 18,830   | -        | 18,830         |  |  |  |
| Total                    | 250,000  | 150,000  | 400,000        |  |  |  |