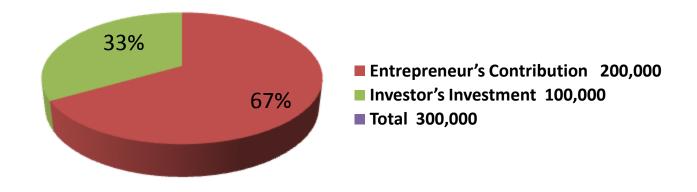

| Proposed Nobin Udyokta Business Info              |   |                                                                                                                                                                                                                                                                    |  |
|---------------------------------------------------|---|--------------------------------------------------------------------------------------------------------------------------------------------------------------------------------------------------------------------------------------------------------------------|--|
| Business Name                                     | : | Shakib Shoes                                                                                                                                                                                                                                                       |  |
| Location                                          | : | Bolla Road, Elenga, Kalihati, Tangail.                                                                                                                                                                                                                             |  |
| Total Investment in BDT                           | : | BDT 3,00,000                                                                                                                                                                                                                                                       |  |
| Financing                                         | : | Self BDT 2,00,000(from existing business) 67%                                                                                                                                                                                                                      |  |
|                                                   |   | Required Investment BDT 1,00,000(as equity) 33%                                                                                                                                                                                                                    |  |
| Present salary/drawings from business (estimates) | • | BDT 5,000                                                                                                                                                                                                                                                          |  |
| Proposed Salary                                   | : | BDT 5,000                                                                                                                                                                                                                                                          |  |
| Size of shop                                      | : | 12 ft x 24 ft= 288square ft                                                                                                                                                                                                                                        |  |
| Security of the shop                              | : | 00                                                                                                                                                                                                                                                                 |  |
| Implementation                                    | : | <ul> <li>He Sells:Sandal,Shoes,Ladies &amp; gents Shoes etc</li> <li>Te business is operating by entrepreneur. Existing one employee.</li> <li>Average 20% gain on sales.</li> <li>Collects goods from Dhaka.</li> <li>Agreed grace period is 4 months.</li> </ul> |  |