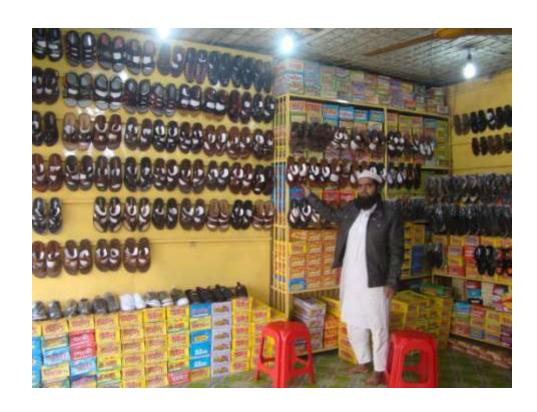

| Proposed Nobin Udyokta Business Info              |   |                                                                                                                                                                                                                                                                    |  |
|---------------------------------------------------|---|--------------------------------------------------------------------------------------------------------------------------------------------------------------------------------------------------------------------------------------------------------------------|--|
| Business Name                                     | : | Shakib Shoes                                                                                                                                                                                                                                                       |  |
| Location                                          | : | Bolla Road, Elenga, Kalihati, Tangail.                                                                                                                                                                                                                             |  |
| Total Investment in BDT                           | : | BDT 3,00,000                                                                                                                                                                                                                                                       |  |
| Financing                                         | : | Self BDT 2,00,000(from existing business) 67%                                                                                                                                                                                                                      |  |
|                                                   |   | Required Investment BDT 1,00,000(as equity) 33%                                                                                                                                                                                                                    |  |
| Present salary/drawings from business (estimates) | • | BDT 5,000                                                                                                                                                                                                                                                          |  |
| Proposed Salary                                   | : | BDT 5,000                                                                                                                                                                                                                                                          |  |
| Size of shop                                      | : | 12 ft x 24 ft= 288square ft                                                                                                                                                                                                                                        |  |
| Security of the shop                              | : | 00                                                                                                                                                                                                                                                                 |  |
| Implementation                                    | : | <ul> <li>He Sells:Sandal,Shoes,Ladies &amp; gents Shoes etc</li> <li>Te business is operating by entrepreneur. Existing one employee.</li> <li>Average 20% gain on sales.</li> <li>Collects goods from Dhaka.</li> <li>Agreed grace period is 4 months.</li> </ul> |  |

# Pictures