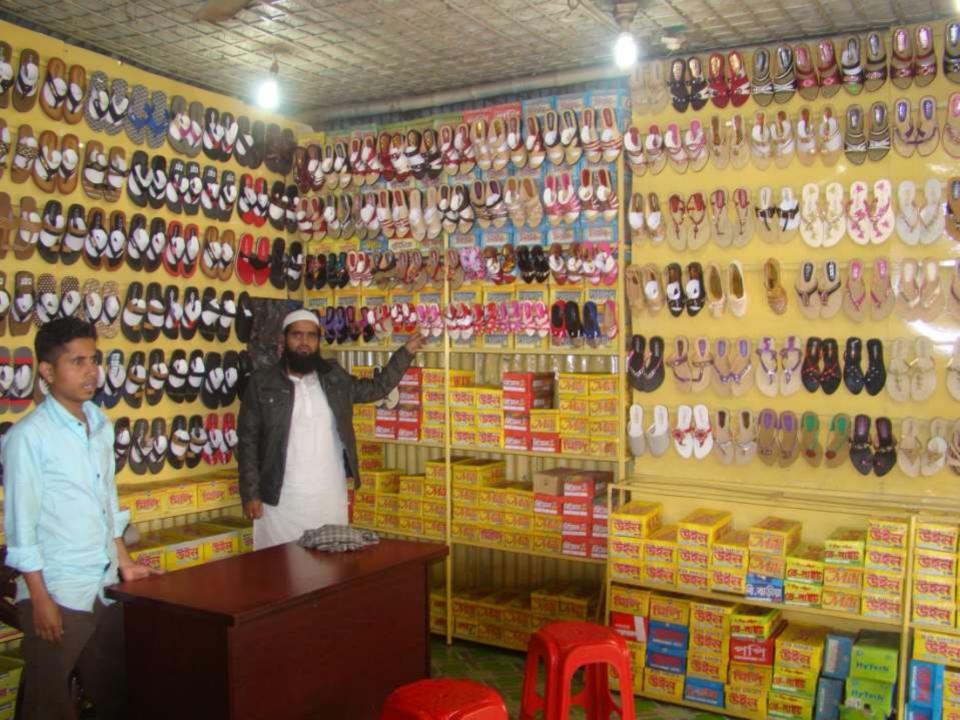

| Proposed Nobin Udyokta Business Info              |   |                                                                                                                                                                                                                                                                    |  |
|---------------------------------------------------|---|--------------------------------------------------------------------------------------------------------------------------------------------------------------------------------------------------------------------------------------------------------------------|--|
| Business Name                                     | : | Shakib Shoes                                                                                                                                                                                                                                                       |  |
| Location                                          | : | Bolla Road, Elenga, Kalihati, Tangail.                                                                                                                                                                                                                             |  |
| Total Investment in BDT                           | : | BDT 3,00,000                                                                                                                                                                                                                                                       |  |
| Financing                                         | : | Self BDT 2,00,000(from existing business) 67%                                                                                                                                                                                                                      |  |
|                                                   |   | Required Investment BDT 1,00,000(as equity) 33%                                                                                                                                                                                                                    |  |
| Present salary/drawings from business (estimates) | • | BDT 5,000                                                                                                                                                                                                                                                          |  |
| Proposed Salary                                   | : | BDT 5,000                                                                                                                                                                                                                                                          |  |
| Size of shop                                      | : | 12 ft x 24 ft= 288square ft                                                                                                                                                                                                                                        |  |
| Security of the shop                              | : | 00                                                                                                                                                                                                                                                                 |  |
| Implementation                                    | : | <ul> <li>He Sells:Sandal,Shoes,Ladies &amp; gents Shoes etc</li> <li>Te business is operating by entrepreneur. Existing one employee.</li> <li>Average 20% gain on sales.</li> <li>Collects goods from Dhaka.</li> <li>Agreed grace period is 4 months.</li> </ul> |  |

# Pictures