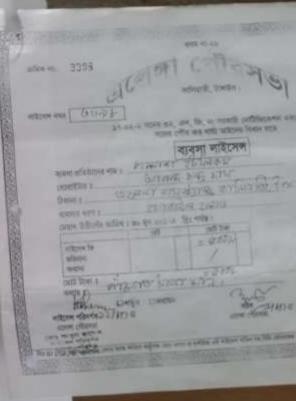

| Proposed Nobin Udyokta Business Info                 |   |                                                                                                                                                                                                                                                                                                                                                                              |  |
|------------------------------------------------------|---|------------------------------------------------------------------------------------------------------------------------------------------------------------------------------------------------------------------------------------------------------------------------------------------------------------------------------------------------------------------------------|--|
| Business Name                                        | : | POLASH TELECOM                                                                                                                                                                                                                                                                                                                                                               |  |
| Location                                             | : | Elenga Bus Stand, Kalihati, Tangail.                                                                                                                                                                                                                                                                                                                                         |  |
| Total Investment in BDT                              | : | BDT 1,00,000                                                                                                                                                                                                                                                                                                                                                                 |  |
| Financing                                            | : | Self BDT 50,000(from existing business) 50%<br>Required Investment BDT 50,000(as equity) 50%                                                                                                                                                                                                                                                                                 |  |
| Present salary/drawings<br>from business (estimates) | : | BDT 5,000                                                                                                                                                                                                                                                                                                                                                                    |  |
| Proposed Salary                                      | : | BDT 5,000                                                                                                                                                                                                                                                                                                                                                                    |  |
| Size of shop                                         | : | 5ft x 10 ft= 50 square ft                                                                                                                                                                                                                                                                                                                                                    |  |
| Security of the shop                                 | : | 50,000.                                                                                                                                                                                                                                                                                                                                                                      |  |
| Implementation                                       | : | <ul> <li>The business is planned to be scaled up by investment in existing goods likes: Mobile , memory , sim, battery, headphone, charger soft drinks ,etc .</li> <li>Average 15% gain on sale.</li> <li>The business is operating by entrepreneur.</li> <li>The shop is rented.</li> <li>Collects goods from Tangail.</li> <li>Agreed grace period is 4 months.</li> </ul> |  |