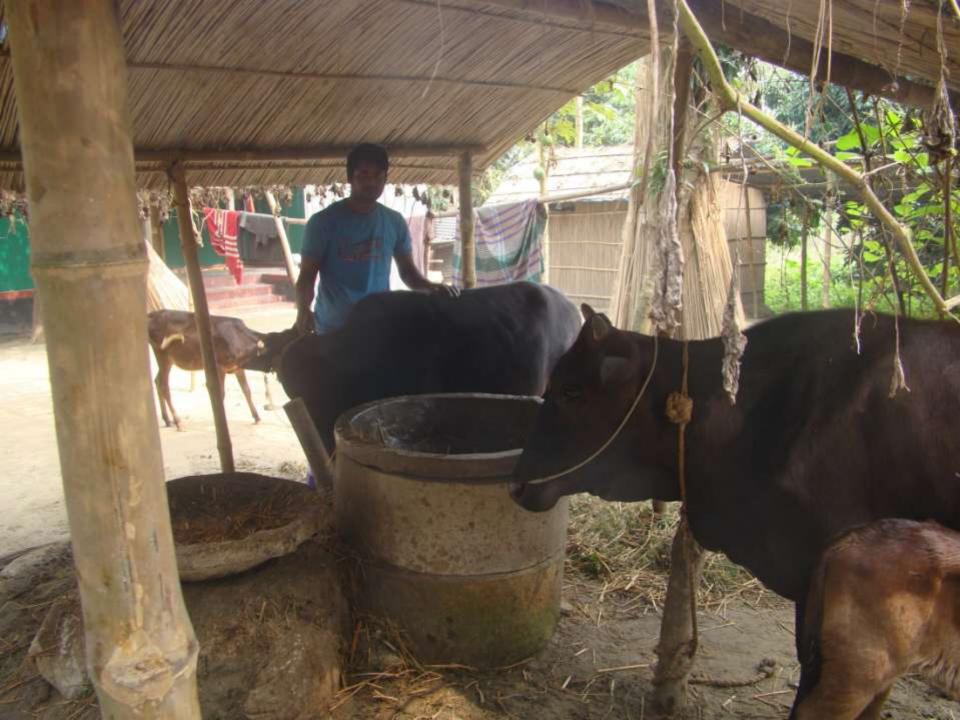

| PROPOSED NOBIN UDYOKTA BUSINESS INFO              |   |                                                                                                                                                                    |  |  |
|---------------------------------------------------|---|--------------------------------------------------------------------------------------------------------------------------------------------------------------------|--|--|
| Business Name                                     | : | MUNTAJ DAIRY FARM                                                                                                                                                  |  |  |
| Location                                          | : | Bashi, Elenga, Kalihati, Tangail                                                                                                                                   |  |  |
| Total Investment in BDT                           | • | BDT 3,22,000                                                                                                                                                       |  |  |
| Financing                                         | : | Self BDT 1,92,000 (from existing business) 60%<br>Required Investment BDT 1,30,000 (as equity) 40%                                                                 |  |  |
| Present salary/drawings from business (estimates) | : | BDT 5,000                                                                                                                                                          |  |  |
| Proposed Salary                                   | : | BDT 5,000                                                                                                                                                          |  |  |
| Implementation                                    | : | <ul> <li>The business is operating by entrepreneur. Existing no employee</li> <li>Collects goods from Kustia.</li> <li>Agreed grace period is 4 months.</li> </ul> |  |  |

| Investment Breakdown |          |          |        |  |  |  |
|----------------------|----------|----------|--------|--|--|--|
| Particulars          | Existing | Proposed | Total  |  |  |  |
| Cow (2*70000)        | 140,000  | 120,000  | 260000 |  |  |  |
| Ox ( 1*50000)        | 50,000   |          | 50000  |  |  |  |
| Feed                 | 2,000    | 10,000   | 12000  |  |  |  |
|                      | 192,000  | 130,000  | 322000 |  |  |  |