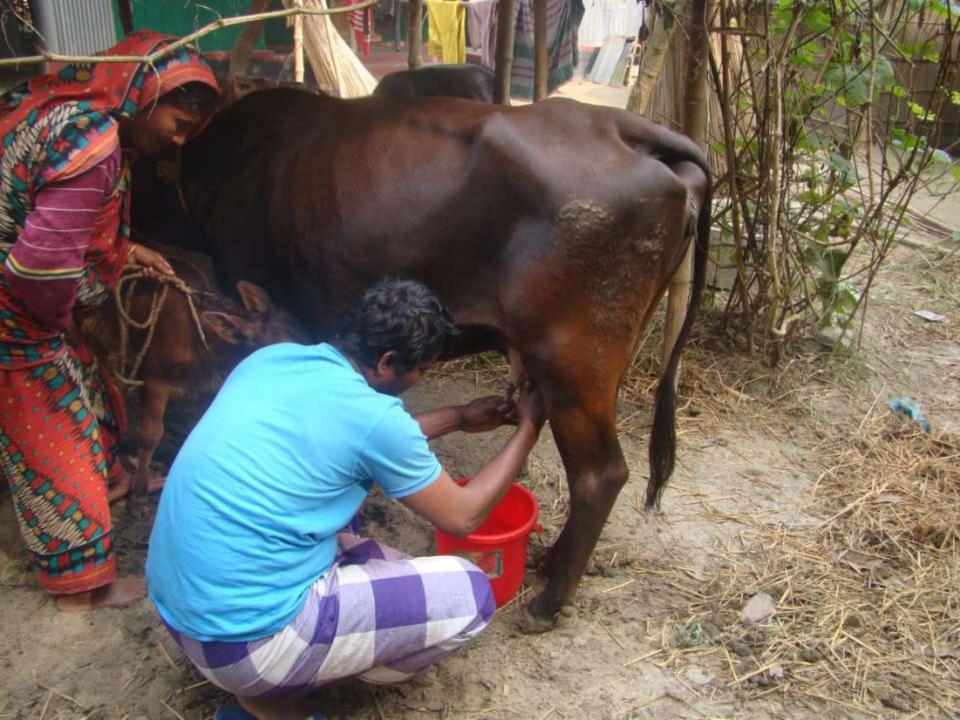

| PROPOSED NOBIN UDYOKTA BUSINESS INFO              |   |                                                                                                                                                                    |  |  |
|---------------------------------------------------|---|--------------------------------------------------------------------------------------------------------------------------------------------------------------------|--|--|
| Business Name                                     | : | MUNTAJ DAIRY FARM                                                                                                                                                  |  |  |
| Location                                          | : | Bashi, Elenga, Kalihati, Tangail                                                                                                                                   |  |  |
| Total Investment in BDT                           | • | BDT 3,22,000                                                                                                                                                       |  |  |
| Financing                                         | : | Self BDT 1,92,000 (from existing business) 60%<br>Required Investment BDT 1,30,000 (as equity) 40%                                                                 |  |  |
| Present salary/drawings from business (estimates) | : | BDT 5,000                                                                                                                                                          |  |  |
| Proposed Salary                                   | : | BDT 5,000                                                                                                                                                          |  |  |
| Implementation                                    | : | <ul> <li>The business is operating by entrepreneur. Existing no employee</li> <li>Collects goods from Kustia.</li> <li>Agreed grace period is 4 months.</li> </ul> |  |  |