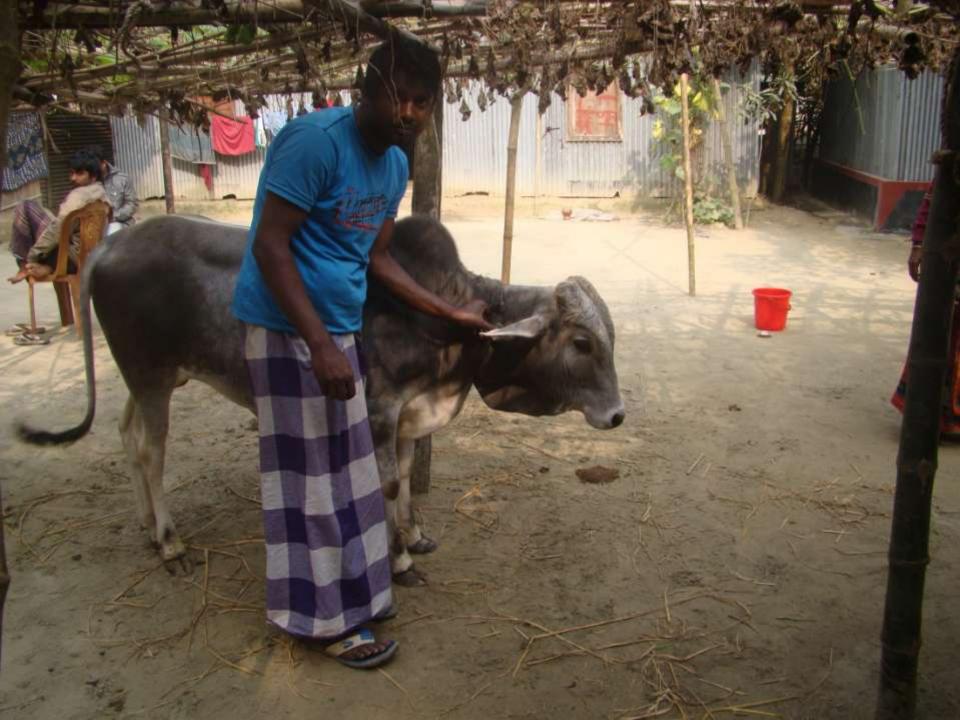

| PROPOSED NOBIN UDYOKTA BUSINESS INFO              |   |                                                                                                                                                                    |  |  |
|---------------------------------------------------|---|--------------------------------------------------------------------------------------------------------------------------------------------------------------------|--|--|
| Business Name                                     | : | MUNTAJ DAIRY FARM                                                                                                                                                  |  |  |
| Location                                          | : | Bashi, Elenga, Kalihati, Tangail                                                                                                                                   |  |  |
| Total Investment in BDT                           | • | BDT 3,22,000                                                                                                                                                       |  |  |
| Financing                                         | : | Self BDT 1,92,000 (from existing business) 60%<br>Required Investment BDT 1,30,000 (as equity) 40%                                                                 |  |  |
| Present salary/drawings from business (estimates) | : | BDT 5,000                                                                                                                                                          |  |  |
| Proposed Salary                                   | : | BDT 5,000                                                                                                                                                          |  |  |
| Implementation                                    | : | <ul> <li>The business is operating by entrepreneur. Existing no employee</li> <li>Collects goods from Kustia.</li> <li>Agreed grace period is 4 months.</li> </ul> |  |  |

| Investment Breakdown |          |          |        |  |  |  |
|----------------------|----------|----------|--------|--|--|--|
| Particulars          | Existing | Proposed | Total  |  |  |  |
| Cow (2*70000)        | 140,000  | 120,000  | 260000 |  |  |  |
| Ox ( 1*50000)        | 50,000   |          | 50000  |  |  |  |
| Feed                 | 2,000    | 10,000   | 12000  |  |  |  |
|                      | 192,000  | 130,000  | 322000 |  |  |  |