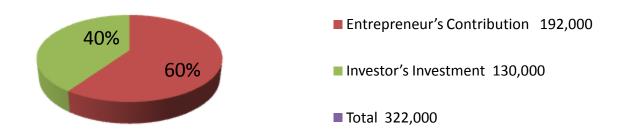

| PROPOSED NOBIN UDYOKTA BUSINESS INFO              |   |                                                                                                                                                                    |  |  |
|---------------------------------------------------|---|--------------------------------------------------------------------------------------------------------------------------------------------------------------------|--|--|
| Business Name                                     | : | MUNTAJ DAIRY FARM                                                                                                                                                  |  |  |
| Location                                          | : | Bashi, Elenga, Kalihati, Tangail                                                                                                                                   |  |  |
| Total Investment in BDT                           | • | BDT 3,22,000                                                                                                                                                       |  |  |
| Financing                                         | : | Self BDT 1,92,000 (from existing business) 60%<br>Required Investment BDT 1,30,000 (as equity) 40%                                                                 |  |  |
| Present salary/drawings from business (estimates) | : | BDT 5,000                                                                                                                                                          |  |  |
| Proposed Salary                                   | : | BDT 5,000                                                                                                                                                          |  |  |
| Implementation                                    | : | <ul> <li>The business is operating by entrepreneur. Existing no employee</li> <li>Collects goods from Kustia.</li> <li>Agreed grace period is 4 months.</li> </ul> |  |  |

| Investment Breakdown |          |          |        |  |  |  |
|----------------------|----------|----------|--------|--|--|--|
| Particulars          | Existing | Proposed | Total  |  |  |  |
| Cow (2*70000)        | 140,000  | 120,000  | 260000 |  |  |  |
| Ox ( 1*50000)        | 50,000   |          | 50000  |  |  |  |
| Feed                 | 2,000    | 10,000   | 12000  |  |  |  |
|                      | 192,000  | 130,000  | 322000 |  |  |  |