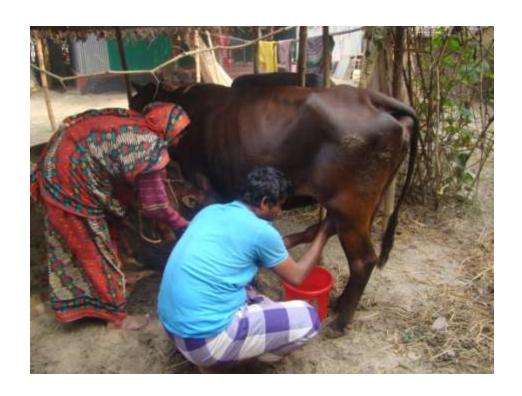

| PROPOSED NOBIN UDYOKTA BUSINESS INFO              |   |                                                                                                                                                                    |  |  |
|---------------------------------------------------|---|--------------------------------------------------------------------------------------------------------------------------------------------------------------------|--|--|
| Business Name                                     | : | MUNTAJ DAIRY FARM                                                                                                                                                  |  |  |
| Location                                          | : | Bashi, Elenga, Kalihati, Tangail                                                                                                                                   |  |  |
| Total Investment in BDT                           | • | BDT 3,22,000                                                                                                                                                       |  |  |
| Financing                                         | : | Self BDT 1,92,000 (from existing business) 60%<br>Required Investment BDT 1,30,000 (as equity) 40%                                                                 |  |  |
| Present salary/drawings from business (estimates) | : | BDT 5,000                                                                                                                                                          |  |  |
| Proposed Salary                                   | : | BDT 5,000                                                                                                                                                          |  |  |
| Implementation                                    | : | <ul> <li>The business is operating by entrepreneur. Existing no employee</li> <li>Collects goods from Kustia.</li> <li>Agreed grace period is 4 months.</li> </ul> |  |  |