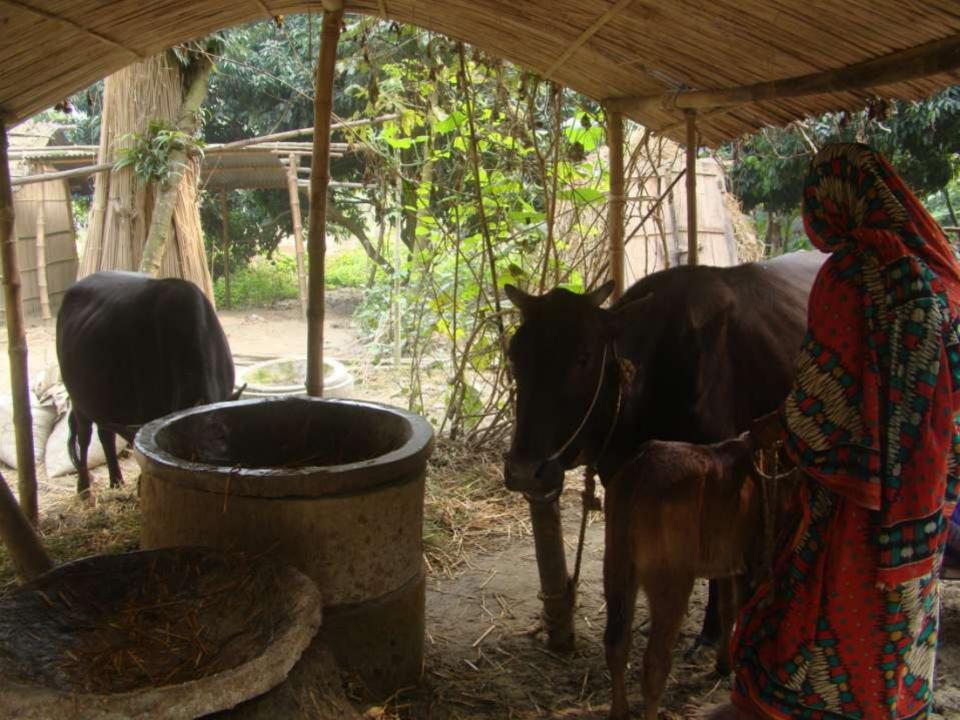

| PROPOSED NOBIN UDYOKTA BUSINESS INFO              |   |                                                                                                                                                                    |  |  |
|---------------------------------------------------|---|--------------------------------------------------------------------------------------------------------------------------------------------------------------------|--|--|
| Business Name                                     | : | MUNTAJ DAIRY FARM                                                                                                                                                  |  |  |
| Location                                          | : | Bashi, Elenga, Kalihati, Tangail                                                                                                                                   |  |  |
| Total Investment in BDT                           | • | BDT 3,22,000                                                                                                                                                       |  |  |
| Financing                                         | : | Self BDT 1,92,000 (from existing business) 60%<br>Required Investment BDT 1,30,000 (as equity) 40%                                                                 |  |  |
| Present salary/drawings from business (estimates) | : | BDT 5,000                                                                                                                                                          |  |  |
| Proposed Salary                                   | : | BDT 5,000                                                                                                                                                          |  |  |
| Implementation                                    | : | <ul> <li>The business is operating by entrepreneur. Existing no employee</li> <li>Collects goods from Kustia.</li> <li>Agreed grace period is 4 months.</li> </ul> |  |  |