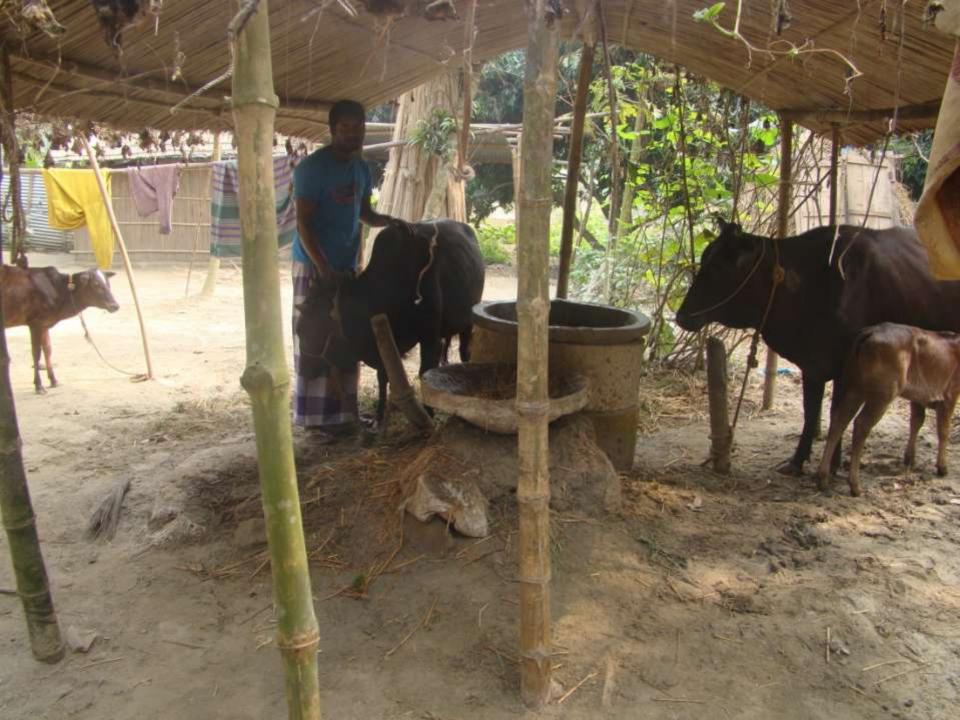

| PROPOSED NOBIN UDYOKTA BUSINESS INFO              |   |                                                                                                                                                                    |  |  |
|---------------------------------------------------|---|--------------------------------------------------------------------------------------------------------------------------------------------------------------------|--|--|
| Business Name                                     | : | MUNTAJ DAIRY FARM                                                                                                                                                  |  |  |
| Location                                          | : | Bashi, Elenga, Kalihati, Tangail                                                                                                                                   |  |  |
| Total Investment in BDT                           | • | BDT 3,22,000                                                                                                                                                       |  |  |
| Financing                                         | : | Self BDT 1,92,000 (from existing business) 60%<br>Required Investment BDT 1,30,000 (as equity) 40%                                                                 |  |  |
| Present salary/drawings from business (estimates) | : | BDT 5,000                                                                                                                                                          |  |  |
| Proposed Salary                                   | : | BDT 5,000                                                                                                                                                          |  |  |
| Implementation                                    | : | <ul> <li>The business is operating by entrepreneur. Existing no employee</li> <li>Collects goods from Kustia.</li> <li>Agreed grace period is 4 months.</li> </ul> |  |  |

| Investment Breakdown |          |          |        |  |  |  |
|----------------------|----------|----------|--------|--|--|--|
| Particulars          | Existing | Proposed | Total  |  |  |  |
| Cow (2*70000)        | 140,000  | 120,000  | 260000 |  |  |  |
| Ox ( 1*50000)        | 50,000   |          | 50000  |  |  |  |
| Feed                 | 2,000    | 10,000   | 12000  |  |  |  |
|                      | 192,000  | 130,000  | 322000 |  |  |  |