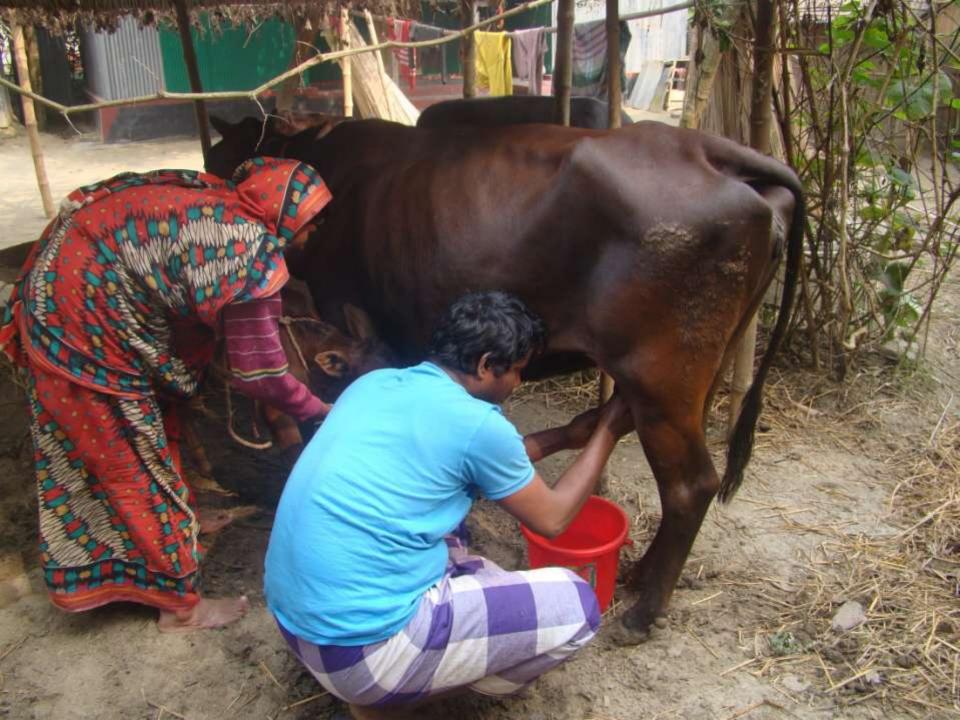

| PROPOSED NOBIN UDYOKTA BUSINESS INFO              |   |                                                                                                                                                                    |  |  |
|---------------------------------------------------|---|--------------------------------------------------------------------------------------------------------------------------------------------------------------------|--|--|
| Business Name                                     | : | MUNTAJ DAIRY FARM                                                                                                                                                  |  |  |
| Location                                          | : | Bashi, Elenga, Kalihati, Tangail                                                                                                                                   |  |  |
| Total Investment in BDT                           | • | BDT 3,22,000                                                                                                                                                       |  |  |
| Financing                                         | : | Self BDT 1,92,000 (from existing business) 60%<br>Required Investment BDT 1,30,000 (as equity) 40%                                                                 |  |  |
| Present salary/drawings from business (estimates) | : | BDT 5,000                                                                                                                                                          |  |  |
| Proposed Salary                                   | : | BDT 5,000                                                                                                                                                          |  |  |
| Implementation                                    | : | <ul> <li>The business is operating by entrepreneur. Existing no employee</li> <li>Collects goods from Kustia.</li> <li>Agreed grace period is 4 months.</li> </ul> |  |  |

#### **Existing Business (BDT)**

| Daily | Monthly                               | Yearly                                                                                                          |
|-------|---------------------------------------|-----------------------------------------------------------------------------------------------------------------|
|       |                                       |                                                                                                                 |
| 360   | 10800                                 | 129600                                                                                                          |
| 134   | 4020                                  | 48240                                                                                                           |
| 10    | 300                                   | 3600                                                                                                            |
| 504   | 15120                                 | 181440                                                                                                          |
|       |                                       |                                                                                                                 |
| 240   | 7200                                  | 86400                                                                                                           |
| 240   | 7200                                  | 86400                                                                                                           |
| 264   | 7920                                  | 95040                                                                                                           |
|       |                                       |                                                                                                                 |
|       | 300                                   | 3600                                                                                                            |
|       | 3000                                  | 36000                                                                                                           |
|       |                                       |                                                                                                                 |
|       | 100                                   | 1200                                                                                                            |
|       | 3,400                                 | 40800                                                                                                           |
|       | 4,520                                 | 54240                                                                                                           |
|       | 360<br>134<br>10<br>504<br>240<br>240 | 360 10800<br>134 4020<br>10 300<br>504 15120<br>240 7200<br>240 7200<br>264 7920<br>300<br>3000<br>100<br>3,400 |