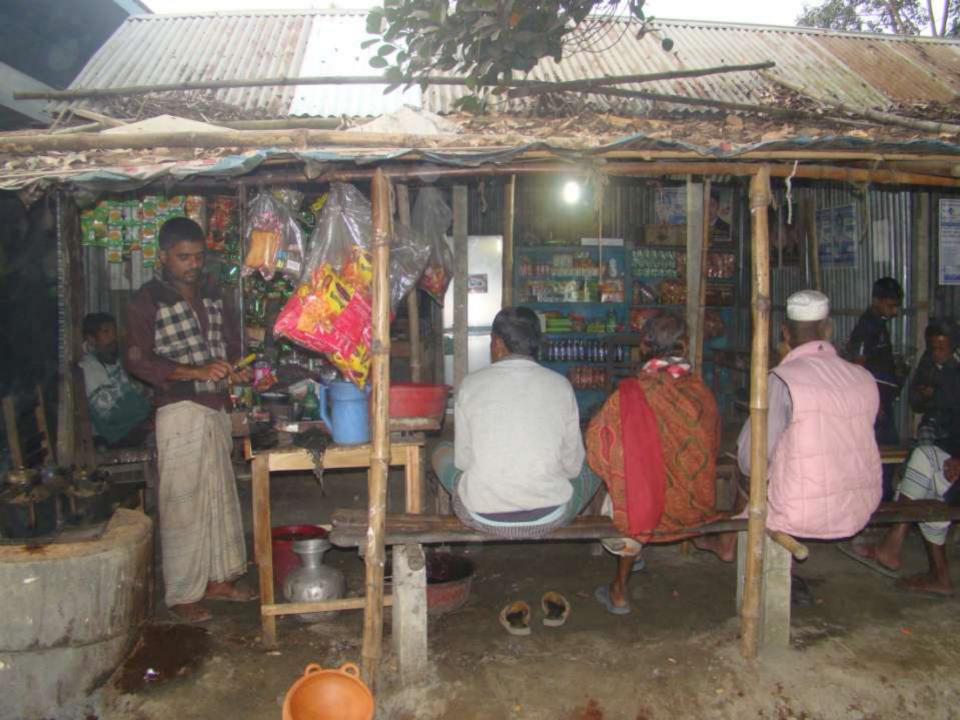

| Propo                                                | )S( | ed Nobin Udyokta Business Info                                                                                                                                                                                                                                                                                                                                                                                                                   |
|------------------------------------------------------|-----|--------------------------------------------------------------------------------------------------------------------------------------------------------------------------------------------------------------------------------------------------------------------------------------------------------------------------------------------------------------------------------------------------------------------------------------------------|
| Business Name                                        | :   | Lalchan Store                                                                                                                                                                                                                                                                                                                                                                                                                                    |
| Location                                             | :   | : Chamuria Bazar, Kalihati, Tangail .                                                                                                                                                                                                                                                                                                                                                                                                            |
| Total Investment in BDT                              | :   | BDT 92,000                                                                                                                                                                                                                                                                                                                                                                                                                                       |
| Financing                                            | :   | Self BDT 42,000(from existing business) 46%<br>Required Investment BDT 50,000(as equity) 54%                                                                                                                                                                                                                                                                                                                                                     |
| Present salary/drawings<br>from business (estimates) | :   | BDT 5,000                                                                                                                                                                                                                                                                                                                                                                                                                                        |
| Proposed Salary                                      | :   | BDT 5,000                                                                                                                                                                                                                                                                                                                                                                                                                                        |
| Size of shop                                         | :   | 15ft x 10 ft= 150square ft                                                                                                                                                                                                                                                                                                                                                                                                                       |
| Security of the shop                                 | :   | -                                                                                                                                                                                                                                                                                                                                                                                                                                                |
| Implementation                                       | :   | <ul> <li>The business is planned to be scaled up by investment in existing goods like; Soft Drinks, Coil, Biscuit, Chanachur, Juice, Tea &amp; Pan Supari etc.</li> <li>50% gain on Tea &amp; Pan Supari sales.</li> <li>Average 15% gain on other goods sales.</li> <li>The business is operating by Entrepreneur.</li> <li>The shop is Rented.</li> <li>Collects goods from Elenga Bazar.</li> <li>Agreed grace period is 4 months.</li> </ul> |