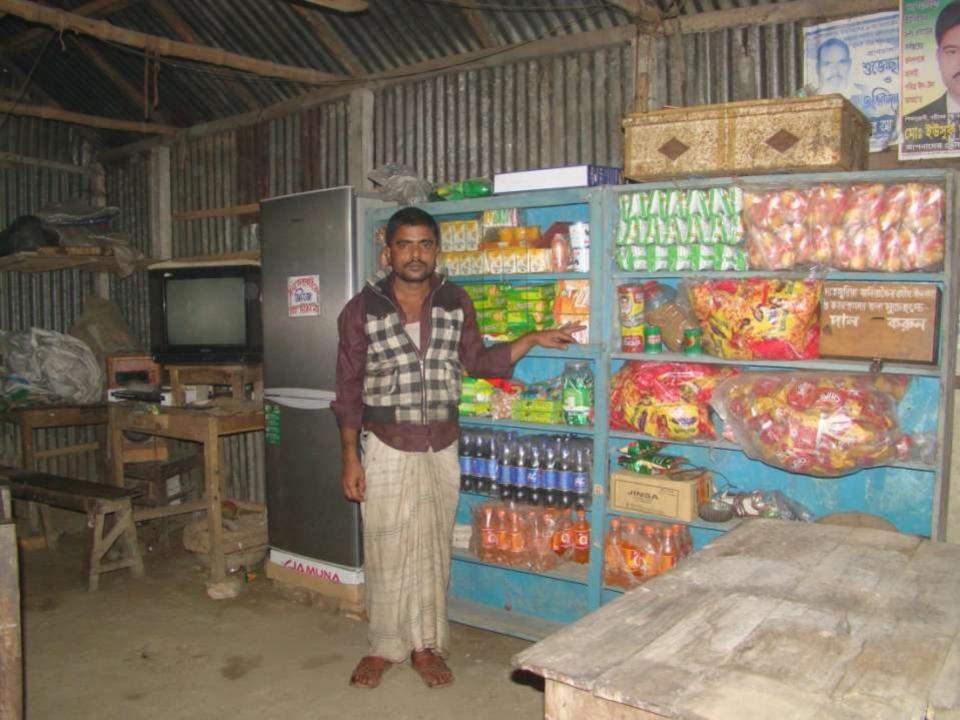

| Propo                                                | )S( | ed Nobin Udyokta Business Info                                                                                                                                                                                                                                                                                                                                                                                                                   |
|------------------------------------------------------|-----|--------------------------------------------------------------------------------------------------------------------------------------------------------------------------------------------------------------------------------------------------------------------------------------------------------------------------------------------------------------------------------------------------------------------------------------------------|
| Business Name                                        | :   | Lalchan Store                                                                                                                                                                                                                                                                                                                                                                                                                                    |
| Location                                             | :   | : Chamuria Bazar, Kalihati, Tangail .                                                                                                                                                                                                                                                                                                                                                                                                            |
| Total Investment in BDT                              | :   | BDT 92,000                                                                                                                                                                                                                                                                                                                                                                                                                                       |
| Financing                                            | :   | Self BDT 42,000(from existing business) 46%<br>Required Investment BDT 50,000(as equity) 54%                                                                                                                                                                                                                                                                                                                                                     |
| Present salary/drawings<br>from business (estimates) | :   | BDT 5,000                                                                                                                                                                                                                                                                                                                                                                                                                                        |
| Proposed Salary                                      | :   | BDT 5,000                                                                                                                                                                                                                                                                                                                                                                                                                                        |
| Size of shop                                         | :   | 15ft x 10 ft= 150square ft                                                                                                                                                                                                                                                                                                                                                                                                                       |
| Security of the shop                                 | :   | -                                                                                                                                                                                                                                                                                                                                                                                                                                                |
| Implementation                                       | :   | <ul> <li>The business is planned to be scaled up by investment in existing goods like; Soft Drinks, Coil, Biscuit, Chanachur, Juice, Tea &amp; Pan Supari etc.</li> <li>50% gain on Tea &amp; Pan Supari sales.</li> <li>Average 15% gain on other goods sales.</li> <li>The business is operating by Entrepreneur.</li> <li>The shop is Rented.</li> <li>Collects goods from Elenga Bazar.</li> <li>Agreed grace period is 4 months.</li> </ul> |

## **FAMILY PICTURE**