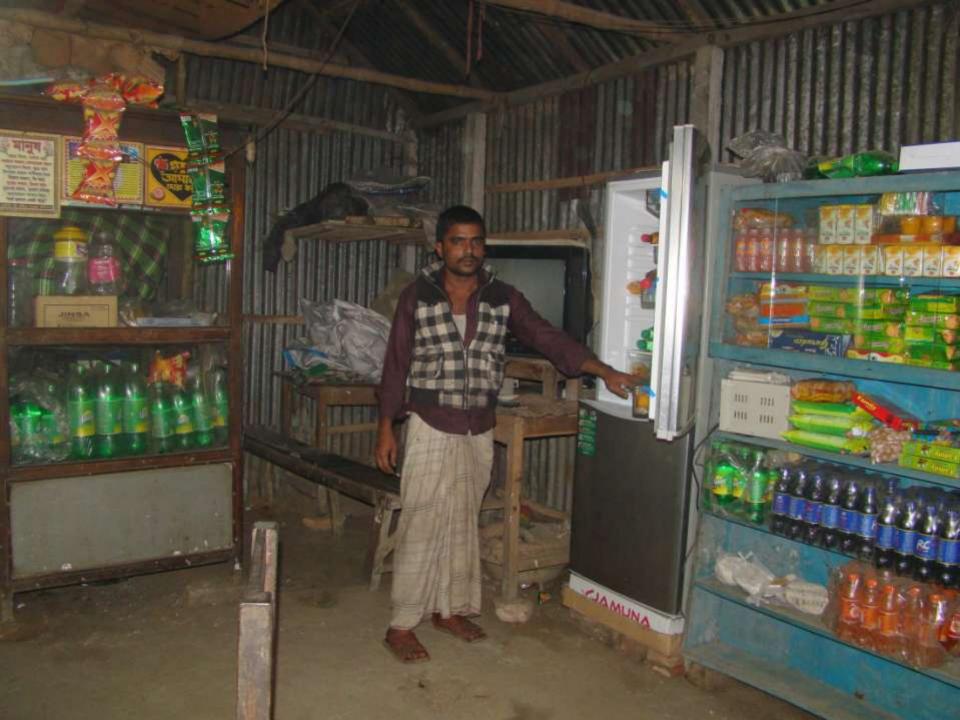

| Propo                                                | )S( | ed Nobin Udyokta Business Info                                                                                                                                                                                                                                                                                                                                                                                                                   |
|------------------------------------------------------|-----|--------------------------------------------------------------------------------------------------------------------------------------------------------------------------------------------------------------------------------------------------------------------------------------------------------------------------------------------------------------------------------------------------------------------------------------------------|
| Business Name                                        | :   | Lalchan Store                                                                                                                                                                                                                                                                                                                                                                                                                                    |
| Location                                             | :   | : Chamuria Bazar, Kalihati, Tangail .                                                                                                                                                                                                                                                                                                                                                                                                            |
| Total Investment in BDT                              | :   | BDT 92,000                                                                                                                                                                                                                                                                                                                                                                                                                                       |
| Financing                                            | :   | Self BDT 42,000(from existing business) 46%<br>Required Investment BDT 50,000(as equity) 54%                                                                                                                                                                                                                                                                                                                                                     |
| Present salary/drawings<br>from business (estimates) | :   | BDT 5,000                                                                                                                                                                                                                                                                                                                                                                                                                                        |
| Proposed Salary                                      | :   | BDT 5,000                                                                                                                                                                                                                                                                                                                                                                                                                                        |
| Size of shop                                         | :   | 15ft x 10 ft= 150square ft                                                                                                                                                                                                                                                                                                                                                                                                                       |
| Security of the shop                                 | :   | -                                                                                                                                                                                                                                                                                                                                                                                                                                                |
| Implementation                                       | :   | <ul> <li>The business is planned to be scaled up by investment in existing goods like; Soft Drinks, Coil, Biscuit, Chanachur, Juice, Tea &amp; Pan Supari etc.</li> <li>50% gain on Tea &amp; Pan Supari sales.</li> <li>Average 15% gain on other goods sales.</li> <li>The business is operating by Entrepreneur.</li> <li>The shop is Rented.</li> <li>Collects goods from Elenga Bazar.</li> <li>Agreed grace period is 4 months.</li> </ul> |

## **FAMILY PICTURE**