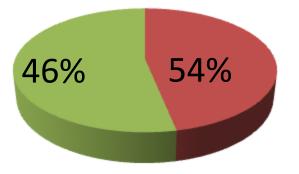

| Propo                                                | )S( | ed Nobin Udyokta Business Info                                                                                                                                                                                                                                                                                                                                                                                                                   |
|------------------------------------------------------|-----|--------------------------------------------------------------------------------------------------------------------------------------------------------------------------------------------------------------------------------------------------------------------------------------------------------------------------------------------------------------------------------------------------------------------------------------------------|
| Business Name                                        | :   | Lalchan Store                                                                                                                                                                                                                                                                                                                                                                                                                                    |
| Location                                             | :   | : Chamuria Bazar, Kalihati, Tangail .                                                                                                                                                                                                                                                                                                                                                                                                            |
| Total Investment in BDT                              | :   | BDT 92,000                                                                                                                                                                                                                                                                                                                                                                                                                                       |
| Financing                                            | :   | Self BDT 42,000(from existing business) 46%<br>Required Investment BDT 50,000(as equity) 54%                                                                                                                                                                                                                                                                                                                                                     |
| Present salary/drawings<br>from business (estimates) | :   | BDT 5,000                                                                                                                                                                                                                                                                                                                                                                                                                                        |
| Proposed Salary                                      | :   | BDT 5,000                                                                                                                                                                                                                                                                                                                                                                                                                                        |
| Size of shop                                         | :   | 15ft x 10 ft= 150square ft                                                                                                                                                                                                                                                                                                                                                                                                                       |
| Security of the shop                                 | :   | -                                                                                                                                                                                                                                                                                                                                                                                                                                                |
| Implementation                                       | :   | <ul> <li>The business is planned to be scaled up by investment in existing goods like; Soft Drinks, Coil, Biscuit, Chanachur, Juice, Tea &amp; Pan Supari etc.</li> <li>50% gain on Tea &amp; Pan Supari sales.</li> <li>Average 15% gain on other goods sales.</li> <li>The business is operating by Entrepreneur.</li> <li>The shop is Rented.</li> <li>Collects goods from Elenga Bazar.</li> <li>Agreed grace period is 4 months.</li> </ul> |