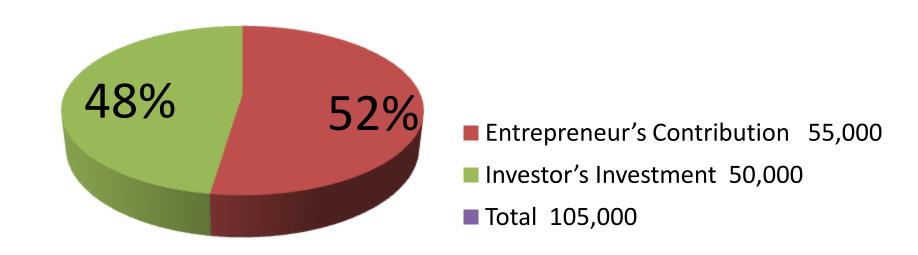

| Investment Breakdown            |          |          |                |  |  |
|---------------------------------|----------|----------|----------------|--|--|
| Particulars                     | Existing | Proposed | Proposed Total |  |  |
| Soft drinks, Chanachur, Biscuit | 5,000    | 10,000   | 15,000         |  |  |
| Clear Bulb, Lipgel, Chips       | 10,000   | 30,000   | 40,000         |  |  |
| Flexi-load                      | 10,000   | _        | 10,000         |  |  |
| Fridge                          | 30,000   | _        | 30,000         |  |  |
| Cosmetics                       | -        | 10,000   | 10,000         |  |  |
| Total                           | 55,000   | 50,000   | 105,000        |  |  |