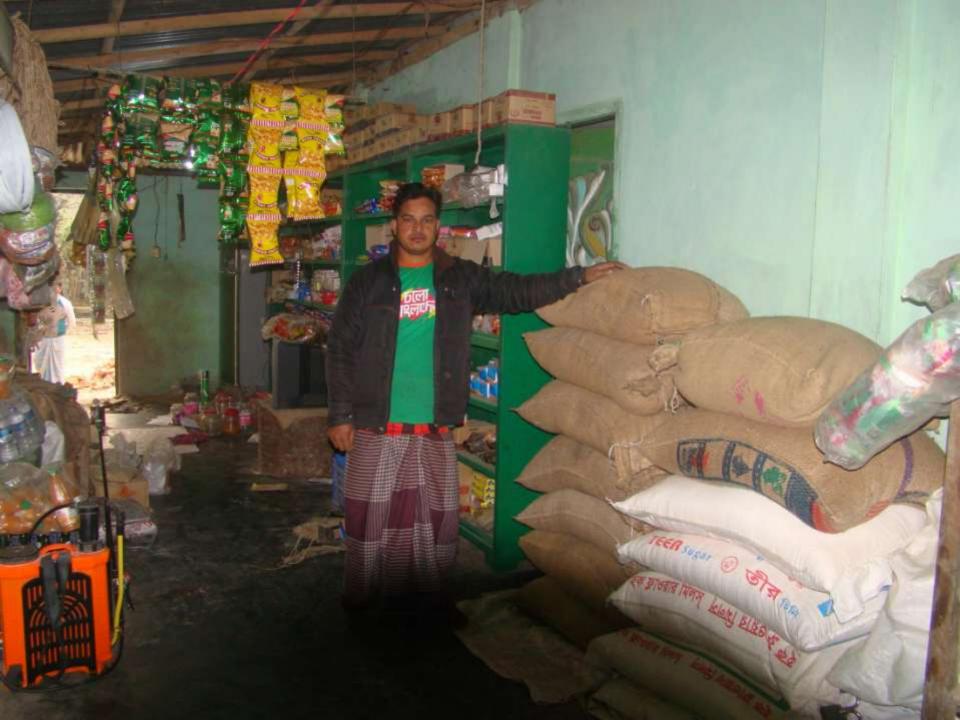

| Proposed Nobin Udyokta Business Info                 |   |                                                                                                                                                                                                                                                                                                                                                                                                                                              |  |  |
|------------------------------------------------------|---|----------------------------------------------------------------------------------------------------------------------------------------------------------------------------------------------------------------------------------------------------------------------------------------------------------------------------------------------------------------------------------------------------------------------------------------------|--|--|
| Business Name                                        | : | MUSA STORE                                                                                                                                                                                                                                                                                                                                                                                                                                   |  |  |
| Location                                             | : | Brahmmon Khola, Delduar, Tangail.                                                                                                                                                                                                                                                                                                                                                                                                            |  |  |
| Total Investment in BDT                              | : | BDT 4,50,000/-                                                                                                                                                                                                                                                                                                                                                                                                                               |  |  |
| Financing                                            | : | Self BDT 3,00,000/- (from existing business) 67%<br>Required Investment BDT 1,50,000/- (as equity) 33%                                                                                                                                                                                                                                                                                                                                       |  |  |
| Present salary/drawings<br>from business (estimates) | : | BDT 5,000/-                                                                                                                                                                                                                                                                                                                                                                                                                                  |  |  |
| Proposed Salary                                      | : | BDT 5,000/-                                                                                                                                                                                                                                                                                                                                                                                                                                  |  |  |
| Size of shop                                         | : | 80 ft x 10 ft= 800 square ft                                                                                                                                                                                                                                                                                                                                                                                                                 |  |  |
| Security of the shop                                 | : | _                                                                                                                                                                                                                                                                                                                                                                                                                                            |  |  |
| Implementation                                       | : | <ul> <li>The business is planned to be scaled up by investment in existing goods like; Tin, Cement, Rice etc etc.</li> <li>Average 12% gain on sale.</li> <li>The business is operating by entrepreneur. Existing no employee.</li> <li>After getting equity fund one employee will be appointed.</li> <li>The entrepreneur is owner of the shop.</li> <li>Collects goods from Tangail.</li> <li>Agreed grace period is 4 months.</li> </ul> |  |  |

| Investment Breakdown    |          |          |                |  |  |  |
|-------------------------|----------|----------|----------------|--|--|--|
| Particulars             | Existing | Proposed | Proposed Total |  |  |  |
| Tin (80 x 3000)         | 240,000  | 120,000  | 360,000        |  |  |  |
| Cement (10 x 400)       | 4,000    | 30,000   | 34,000         |  |  |  |
| Rice (10 x 1450)        | 14,500   | -        | 14,500         |  |  |  |
| Hardware & Grocery item | 41,500   | -        | 41,500         |  |  |  |
| Total                   | 300,000  | 150,000  | 450,000        |  |  |  |