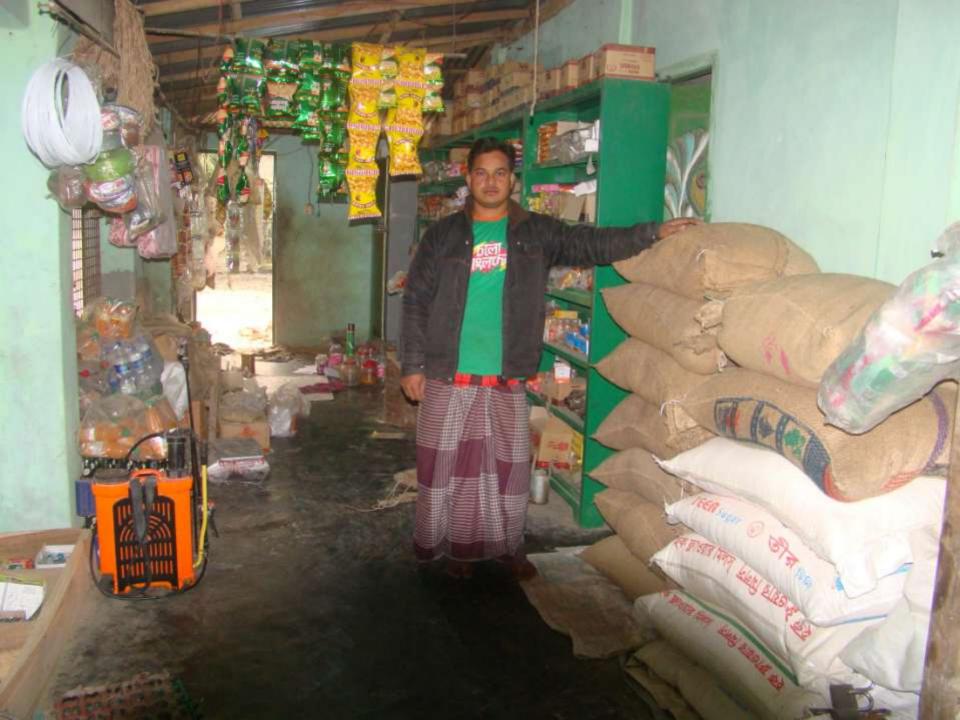

| Proposed Nobin Udyokta Business Info                 |   |                                                                                                                                                                                                                                                                                                                                                                                                                                              |  |  |
|------------------------------------------------------|---|----------------------------------------------------------------------------------------------------------------------------------------------------------------------------------------------------------------------------------------------------------------------------------------------------------------------------------------------------------------------------------------------------------------------------------------------|--|--|
| Business Name                                        | : | MUSA STORE                                                                                                                                                                                                                                                                                                                                                                                                                                   |  |  |
| Location                                             | : | Brahmmon Khola, Delduar, Tangail.                                                                                                                                                                                                                                                                                                                                                                                                            |  |  |
| Total Investment in BDT                              | : | BDT 4,50,000/-                                                                                                                                                                                                                                                                                                                                                                                                                               |  |  |
| Financing                                            | : | Self BDT 3,00,000/- (from existing business) 67%<br>Required Investment BDT 1,50,000/- (as equity) 33%                                                                                                                                                                                                                                                                                                                                       |  |  |
| Present salary/drawings<br>from business (estimates) | : | BDT 5,000/-                                                                                                                                                                                                                                                                                                                                                                                                                                  |  |  |
| Proposed Salary                                      | : | BDT 5,000/-                                                                                                                                                                                                                                                                                                                                                                                                                                  |  |  |
| Size of shop                                         | : | 80 ft x 10 ft= 800 square ft                                                                                                                                                                                                                                                                                                                                                                                                                 |  |  |
| Security of the shop                                 | : | _                                                                                                                                                                                                                                                                                                                                                                                                                                            |  |  |
| Implementation                                       | : | <ul> <li>The business is planned to be scaled up by investment in existing goods like; Tin, Cement, Rice etc etc.</li> <li>Average 12% gain on sale.</li> <li>The business is operating by entrepreneur. Existing no employee.</li> <li>After getting equity fund one employee will be appointed.</li> <li>The entrepreneur is owner of the shop.</li> <li>Collects goods from Tangail.</li> <li>Agreed grace period is 4 months.</li> </ul> |  |  |

| Investment Breakdown    |          |          |                |  |  |  |
|-------------------------|----------|----------|----------------|--|--|--|
| Particulars             | Existing | Proposed | Proposed Total |  |  |  |
| Tin (80 x 3000)         | 240,000  | 120,000  | 360,000        |  |  |  |
| Cement (10 x 400)       | 4,000    | 30,000   | 34,000         |  |  |  |
| Rice (10 x 1450)        | 14,500   | -        | 14,500         |  |  |  |
| Hardware & Grocery item | 41,500   | -        | 41,500         |  |  |  |
| Total                   | 300,000  | 150,000  | 450,000        |  |  |  |