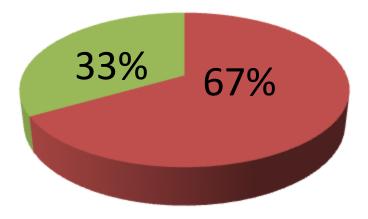

| Proposed Nobin Udyokta Business Info                 |   |                                                                                                                                                                                                                                                                                                                                                                                                                                              |  |  |
|------------------------------------------------------|---|----------------------------------------------------------------------------------------------------------------------------------------------------------------------------------------------------------------------------------------------------------------------------------------------------------------------------------------------------------------------------------------------------------------------------------------------|--|--|
| Business Name                                        | : | MUSA STORE                                                                                                                                                                                                                                                                                                                                                                                                                                   |  |  |
| Location                                             | : | Brahmmon Khola, Delduar, Tangail.                                                                                                                                                                                                                                                                                                                                                                                                            |  |  |
| Total Investment in BDT                              | : | BDT 4,50,000/-                                                                                                                                                                                                                                                                                                                                                                                                                               |  |  |
| Financing                                            | : | Self BDT 3,00,000/- (from existing business) 67%<br>Required Investment BDT 1,50,000/- (as equity) 33%                                                                                                                                                                                                                                                                                                                                       |  |  |
| Present salary/drawings<br>from business (estimates) | : | BDT 5,000/-                                                                                                                                                                                                                                                                                                                                                                                                                                  |  |  |
| Proposed Salary                                      | : | BDT 5,000/-                                                                                                                                                                                                                                                                                                                                                                                                                                  |  |  |
| Size of shop                                         | : | 80 ft x 10 ft= 800 square ft                                                                                                                                                                                                                                                                                                                                                                                                                 |  |  |
| Security of the shop                                 | : | _                                                                                                                                                                                                                                                                                                                                                                                                                                            |  |  |
| Implementation                                       | : | <ul> <li>The business is planned to be scaled up by investment in existing goods like; Tin, Cement, Rice etc etc.</li> <li>Average 12% gain on sale.</li> <li>The business is operating by entrepreneur. Existing no employee.</li> <li>After getting equity fund one employee will be appointed.</li> <li>The entrepreneur is owner of the shop.</li> <li>Collects goods from Tangail.</li> <li>Agreed grace period is 4 months.</li> </ul> |  |  |