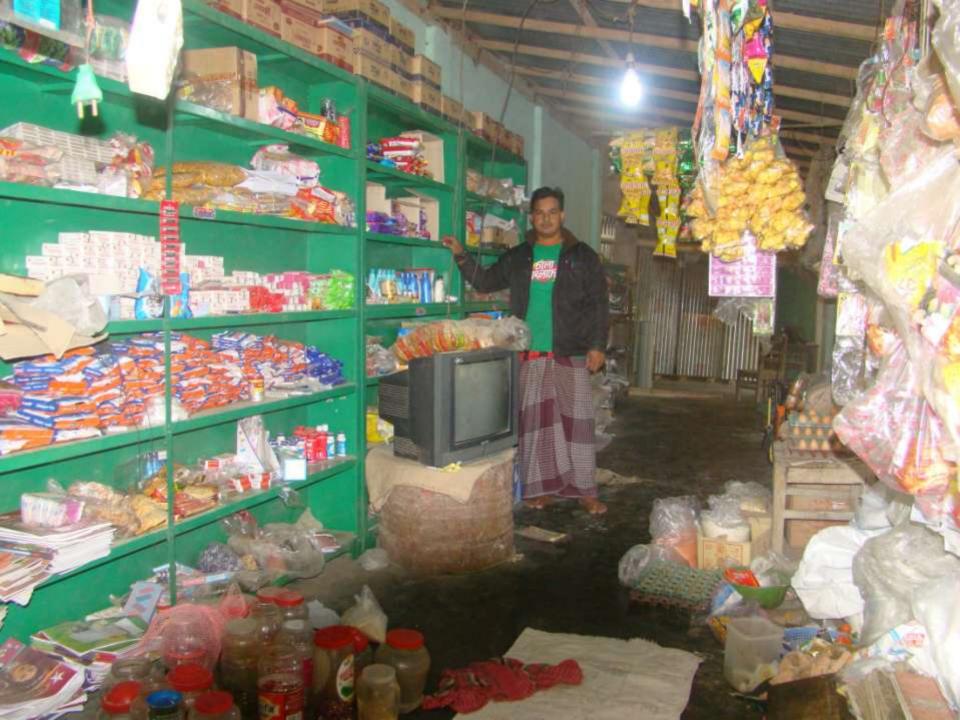

| Proposed Nobin Udyokta Business Info                 |   |                                                                                                                                                                                                                                                                                                                                                                                                                                              |  |  |
|------------------------------------------------------|---|----------------------------------------------------------------------------------------------------------------------------------------------------------------------------------------------------------------------------------------------------------------------------------------------------------------------------------------------------------------------------------------------------------------------------------------------|--|--|
| Business Name                                        | : | MUSA STORE                                                                                                                                                                                                                                                                                                                                                                                                                                   |  |  |
| Location                                             | : | Brahmmon Khola, Delduar, Tangail.                                                                                                                                                                                                                                                                                                                                                                                                            |  |  |
| Total Investment in BDT                              | : | BDT 4,50,000/-                                                                                                                                                                                                                                                                                                                                                                                                                               |  |  |
| Financing                                            | : | Self BDT 3,00,000/- (from existing business) 67%<br>Required Investment BDT 1,50,000/- (as equity) 33%                                                                                                                                                                                                                                                                                                                                       |  |  |
| Present salary/drawings<br>from business (estimates) | : | BDT 5,000/-                                                                                                                                                                                                                                                                                                                                                                                                                                  |  |  |
| Proposed Salary                                      | : | BDT 5,000/-                                                                                                                                                                                                                                                                                                                                                                                                                                  |  |  |
| Size of shop                                         | : | 80 ft x 10 ft= 800 square ft                                                                                                                                                                                                                                                                                                                                                                                                                 |  |  |
| Security of the shop                                 | : | _                                                                                                                                                                                                                                                                                                                                                                                                                                            |  |  |
| Implementation                                       | : | <ul> <li>The business is planned to be scaled up by investment in existing goods like; Tin, Cement, Rice etc etc.</li> <li>Average 12% gain on sale.</li> <li>The business is operating by entrepreneur. Existing no employee.</li> <li>After getting equity fund one employee will be appointed.</li> <li>The entrepreneur is owner of the shop.</li> <li>Collects goods from Tangail.</li> <li>Agreed grace period is 4 months.</li> </ul> |  |  |