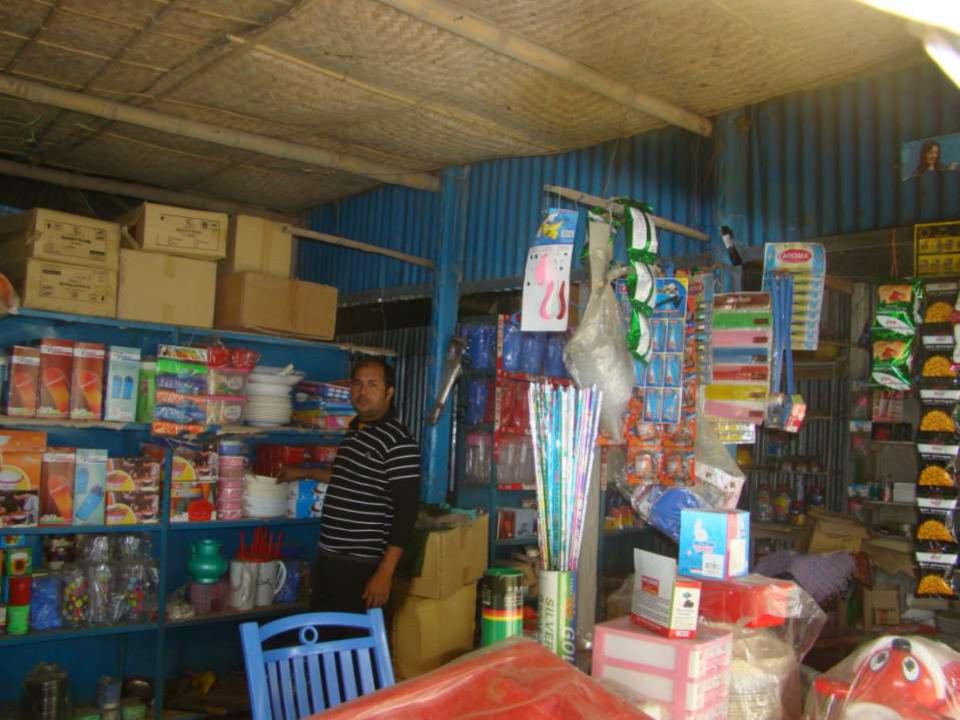

| Proposed Nobin Udyokta Business Info              |   |                                                                                                                                                                                                                                                                                                                                                                          |  |
|---------------------------------------------------|---|--------------------------------------------------------------------------------------------------------------------------------------------------------------------------------------------------------------------------------------------------------------------------------------------------------------------------------------------------------------------------|--|
| Business Name                                     | : | MAYER DOA STORE                                                                                                                                                                                                                                                                                                                                                          |  |
| Location                                          | : | Selimpur, Delduar, Tangail.                                                                                                                                                                                                                                                                                                                                              |  |
| Total Investment in BDT                           | : | BDT 1,10,000/-                                                                                                                                                                                                                                                                                                                                                           |  |
| Financing                                         | : | Self BDT 60,000/- (from existing business) 55% Required Investment BDT 50,000/- (as equity) 45%                                                                                                                                                                                                                                                                          |  |
| Present salary/drawings from business (estimates) | : | BDT 5,000/-                                                                                                                                                                                                                                                                                                                                                              |  |
| Proposed Salary                                   | : | BDT 5,000/-                                                                                                                                                                                                                                                                                                                                                              |  |
| Size of shop                                      | : | 30 ft x 20 ft= 600 square ft                                                                                                                                                                                                                                                                                                                                             |  |
| Security of the shop                              | : | BDT 40,000                                                                                                                                                                                                                                                                                                                                                               |  |
| Implementation                                    | : | <ul> <li>The business is planned to be scaled up by investment in existing goods like; bucket, Rack, Wear drop, Jug, Mug, Soap etc.</li> <li>Average 15% gain on sale.</li> <li>The business is operating by entrepreneur. Existing no employee.</li> <li>The shop is rented.</li> <li>Collects goods from Tangail.</li> <li>Agreed grace period is 4 months.</li> </ul> |  |

# Pictures

Serligites meeting offer.