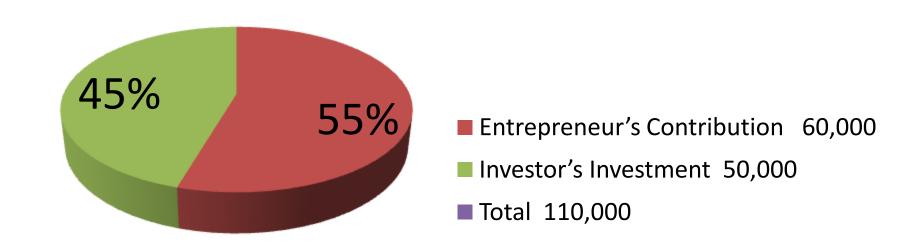

| Investment Breakdown                |          |          |                |  |  |
|-------------------------------------|----------|----------|----------------|--|--|
| Particulars                         | Existing | Proposed | Proposed Total |  |  |
| Bucket, Rack                        | 20,000   | -        | 20,000         |  |  |
| Hot pot, Wear Drop, Plate, Gift set | 20,000   | -        | 20,000         |  |  |
| Jug, Mug, Soap, Box, etc            | 20,000   | -        | 20,000         |  |  |
| Stationery (pen, Khata)             | -        | 9,000    | 9,000          |  |  |
| Energy Bulb (50 x 220)              | -        | 11,000   | 11,000         |  |  |
| Pan (100 x 300)                     | -        | 30,000   | 30,000         |  |  |
| Total                               | 60,000   | 50,000   | 110,000        |  |  |