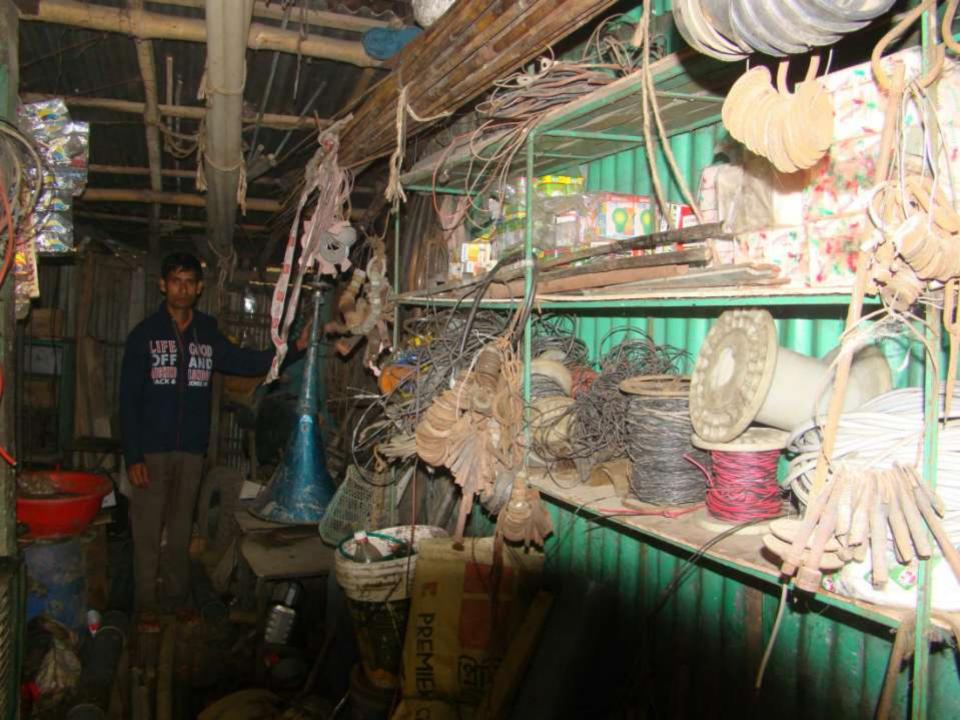

# Pictures

এখানে ধান মারাই মেশিন, পানির পাম্প, মটর, ফ্যান, হোভার পার্টস বৈদ্যুতিক সামগ্রী বিক্রয় এবং স্প্রে মেশিনের দ্বারা রং করা হয় ও লোহার কেচি গেট, গ্রীল, দরজা, জানালা ইত্যাদি তৈরী করা হয়।

নাল্লাপাড়া বাজার, দেলদুয়ার, টাঙ্গাইল।