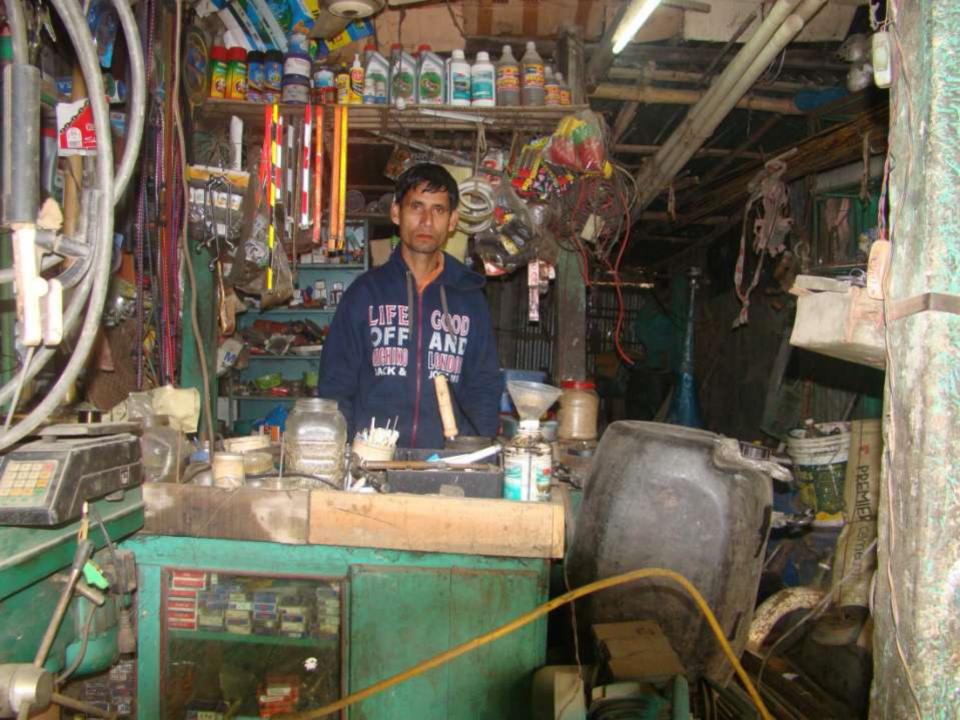

# Pictures

এখানে ধান মারাই মেশিন, পানির পাম্প, মটর, ফ্যান, হোভার পার্টস বৈদ্যুতিক সামগ্রী বিক্রয় এবং স্প্রে মেশিনের দ্বারা রং করা হয় ও লোহার কেচি গেট, গ্রীল, দরজা, জানালা ইত্যাদি তৈরী করা হয়।

নাল্লাপাড়া বাজার, দেলদুয়ার, টাঙ্গাইল।