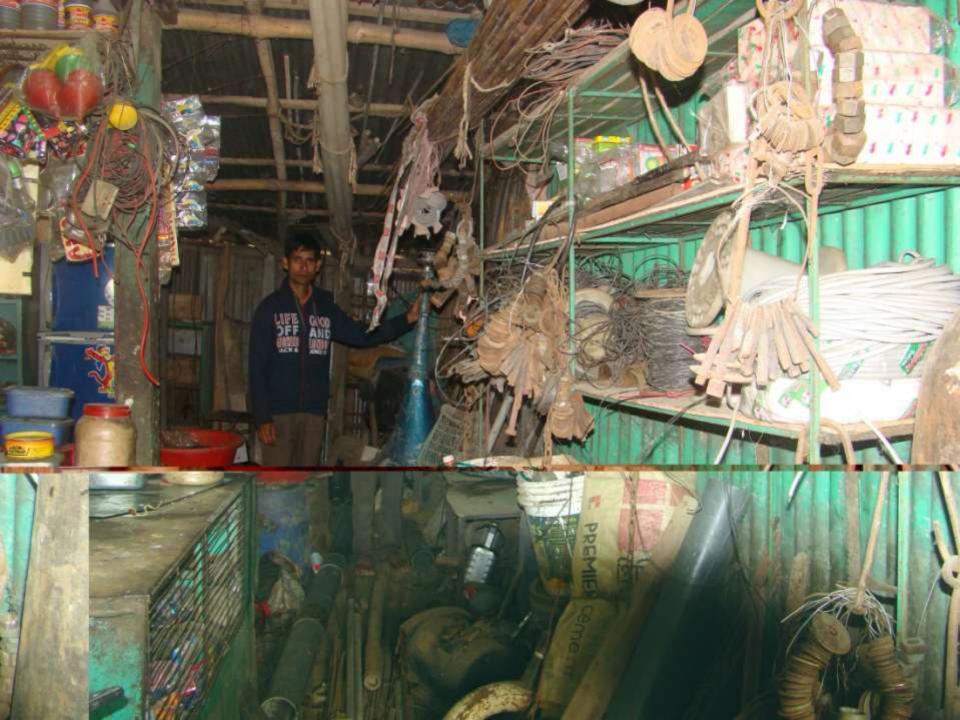

# Pictures

এখানে ধান মারাই মেশিন, পানির পাম্প, মটর, ফ্যান, হোভার পার্টস বৈদ্যুতিক সামগ্রী বিক্রয় এবং স্প্রে মেশিনের দ্বারা রং করা হয় ও লোহার কেচি গেট, গ্রীল, দরজা, জানালা ইত্যাদি তৈরী করা হয়।

নাল্লাপাড়া বাজার, দেলদুয়ার, টাঙ্গাইল।