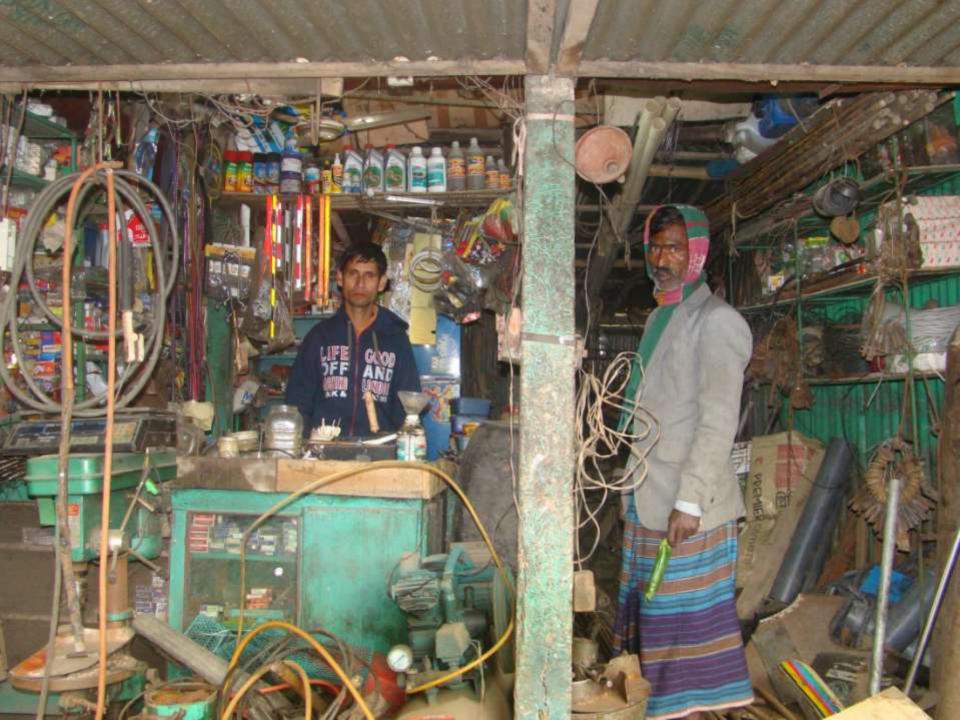

# Pictures

এখানে ধান মারাই মেশিন, পানির পাম্প, মটর, ফ্যান, হোভার পার্টস বৈদ্যুতিক সামগ্রী বিক্রয় এবং স্প্রে মেশিনের দ্বারা রং করা হয় ও লোহার কেচি গেট, গ্রীল, দরজা, জানালা ইত্যাদি তৈরী করা হয়।

নাল্লাপাড়া বাজার, দেলদুয়ার, টাঙ্গাইল।