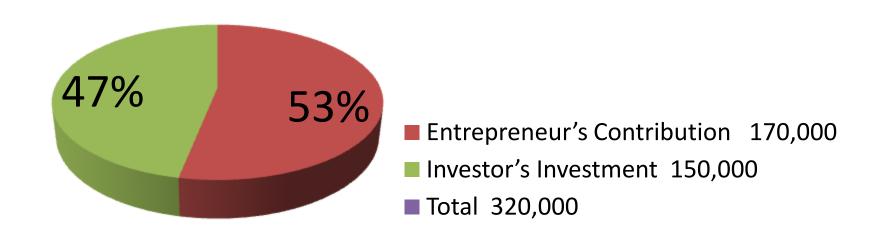

| Proposed Nobin Udyokta Business Info              |   |                                                                                                                                                                                                                                                                                                                                                                                                   |  |  |
|---------------------------------------------------|---|---------------------------------------------------------------------------------------------------------------------------------------------------------------------------------------------------------------------------------------------------------------------------------------------------------------------------------------------------------------------------------------------------|--|--|
| Business Name                                     | : | NAZMUL & MUSA WORKSHOP                                                                                                                                                                                                                                                                                                                                                                            |  |  |
| Location                                          | : | Nallapara Bazar, Delduar, Tangail.                                                                                                                                                                                                                                                                                                                                                                |  |  |
| Total Investment in BDT                           | : | BDT 3,20,000/-                                                                                                                                                                                                                                                                                                                                                                                    |  |  |
| Financing                                         | : | Self BDT 1,70,000/- (from existing business) 53% Required Investment BDT 1,50,000/-(as equity) 47%                                                                                                                                                                                                                                                                                                |  |  |
| Present salary/drawings from business (estimates) | : | BDT 5,000/-                                                                                                                                                                                                                                                                                                                                                                                       |  |  |
| Proposed Salary                                   | : | BDT 5,000/-                                                                                                                                                                                                                                                                                                                                                                                       |  |  |
| Size of shop                                      | : | 20 ft x 10 ft= 200 square ft                                                                                                                                                                                                                                                                                                                                                                      |  |  |
| Security of the shop                              | : | BDT 30,000                                                                                                                                                                                                                                                                                                                                                                                        |  |  |
| Implementation                                    | : | <ul> <li>The business is planned to be scaled up by investment in existing goods like; Motor Cycle Parts, Auto parts, Gas Cylinder etc.</li> <li>Average 20% gain on sale.</li> <li>The business is operating by entrepreneur. Existing two employee.</li> <li>The shop is rented.</li> <li>Collects goods from Tangail, Dhualaikhal, Dhaka.</li> <li>Agreed grace period is 4 months.</li> </ul> |  |  |

| Investment Breakdown           |          |          |                |  |  |  |
|--------------------------------|----------|----------|----------------|--|--|--|
| Particulars                    | Existing | Proposed | Proposed Total |  |  |  |
| Motor Cycle Parts, CNG Parts   | 80,000   | -        | 80,000         |  |  |  |
| Shallow Machine, Auto          | 00.000   |          | 90,000         |  |  |  |
| Rickshaw parts, Rickshaw parts | 90,000   | -        |                |  |  |  |
| Cement Mixture Machine         | -        | 115,000  | 115,000        |  |  |  |
| Compressure & Pump Machine     | -        | 35,000   | 35,000         |  |  |  |
| Total                          | 170,000  | 150,000  | 320,000        |  |  |  |