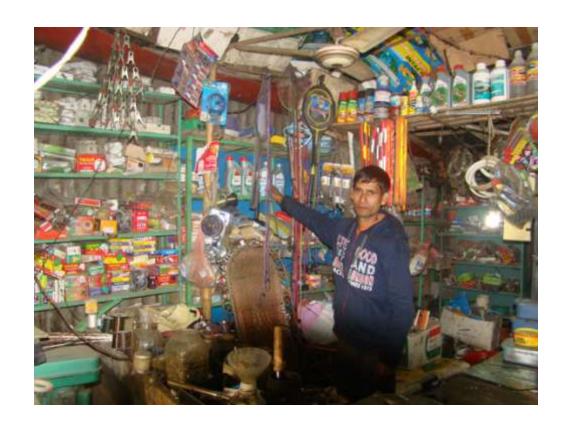

# Pictures

এখানে ধান মারাই মেশিন, পানির পাম্প, মটর, ফ্যান, হোভার পার্টস বৈদ্যুতিক সামগ্রী বিক্রয় এবং স্প্রে মেশিনের দ্বারা রং করা হয় ও লোহার কেচি গেট, গ্রীল, দরজা, জানালা ইত্যাদি তৈরী করা হয়।

নাল্লাপাড়া বাজার, দেলদুয়ার, টাঙ্গাইল।