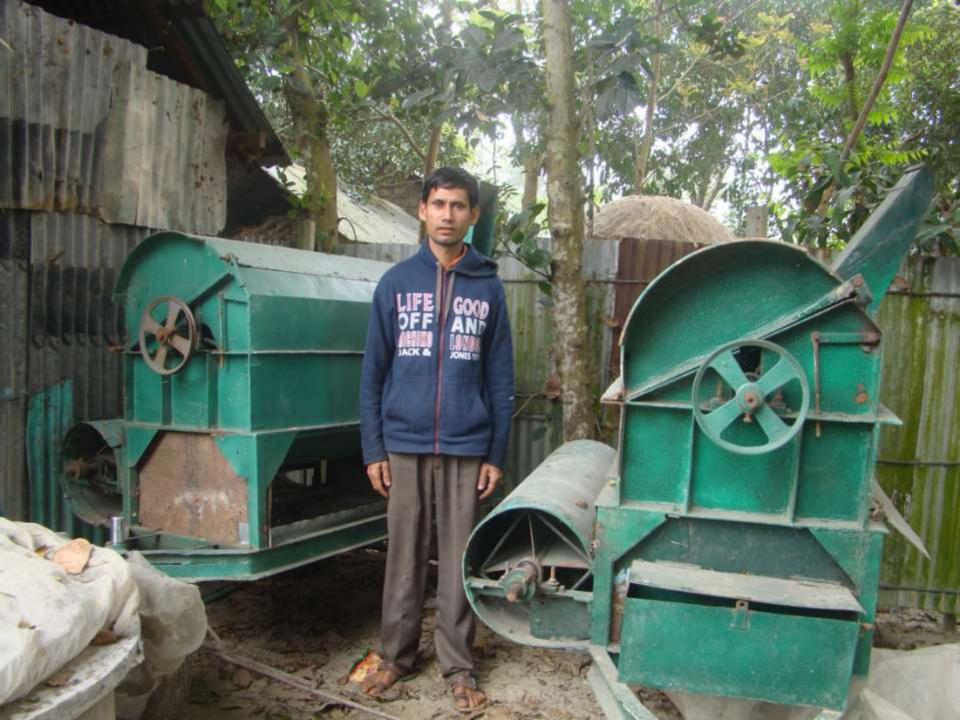

# Pictures

এখানে ধান মারাই মেশিন, পানির পাম্প, মটর, ফ্যান, হোভার পার্টস বৈদ্যুতিক সামগ্রী বিক্রয় এবং স্প্রে মেশিনের দ্বারা রং করা হয় ও লোহার কেচি গেট, গ্রীল, দরজা, জানালা ইত্যাদি তৈরী করা হয়।

নাল্লাপাড়া বাজার, দেলদুয়ার, টাঙ্গাইল।