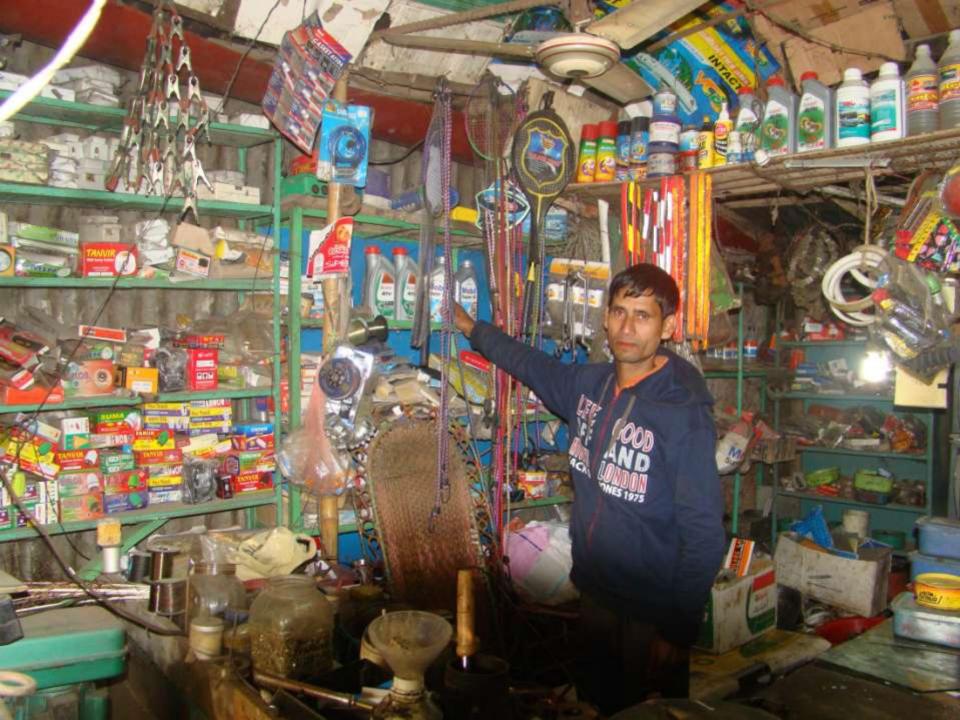

# Pictures

এখানে ধান মারাই মেশিন, পানির পাম্প, মটর, ফ্যান, হোভার পার্টস বৈদ্যুতিক সামগ্রী বিক্রয় এবং স্প্রে মেশিনের দ্বারা রং করা হয় ও লোহার কেচি গেট, গ্রীল, দরজা, জানালা ইত্যাদি তৈরী করা হয়।

নাল্লাপাড়া বাজার, দেলদুয়ার, টাঙ্গাইল।