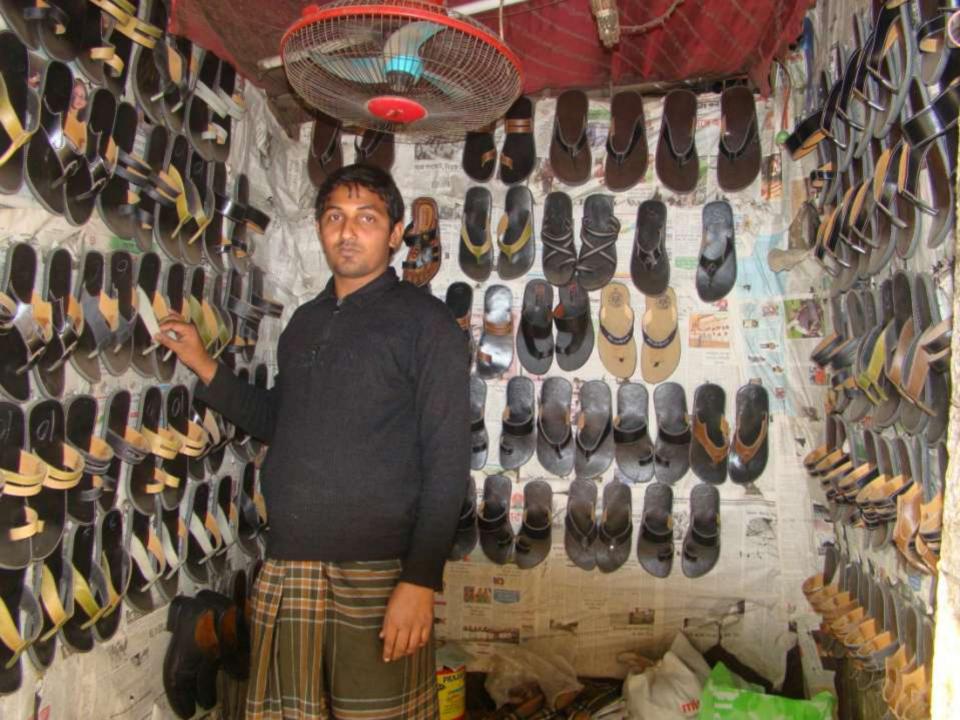

| Proposed Nobin Udyokta Business Info                 |   |                                                                                                                                                                                                                                                                                                                                                                  |  |  |
|------------------------------------------------------|---|------------------------------------------------------------------------------------------------------------------------------------------------------------------------------------------------------------------------------------------------------------------------------------------------------------------------------------------------------------------|--|--|
| Business Name                                        | : | SHUMON SHOE STORE                                                                                                                                                                                                                                                                                                                                                |  |  |
| Location                                             | : | Jamurlki, Mirzapur, Tangail                                                                                                                                                                                                                                                                                                                                      |  |  |
| Total Investment in BDT                              | : | BDT 83,000                                                                                                                                                                                                                                                                                                                                                       |  |  |
| Financing                                            | : | Self BDT 33,000 (from existing business) 40%<br>Required Investment BDT 50,000(as equity) 60%                                                                                                                                                                                                                                                                    |  |  |
| Present salary/drawings<br>from business (estimates) | : | BDT 5,000                                                                                                                                                                                                                                                                                                                                                        |  |  |
| Proposed Salary                                      | : | BDT 5,000                                                                                                                                                                                                                                                                                                                                                        |  |  |
| Size of shop                                         | : | 5 ft x 7 ft= 35 square ft                                                                                                                                                                                                                                                                                                                                        |  |  |
| Security of the shop                                 | : | Nil                                                                                                                                                                                                                                                                                                                                                              |  |  |
| Implementation                                       | : | <ul> <li>The business is planned to be scaled up by investment in existing goods like Shoe .( Manufacture &amp; Sale)</li> <li>Average 35 % gain on sales.</li> <li>The business is operating by entrepreneur. Existing no employee.</li> <li>The shop is own.</li> <li>Collects goods from Dhaka Bangshal.</li> <li>Agreed grace period is 4 months.</li> </ul> |  |  |