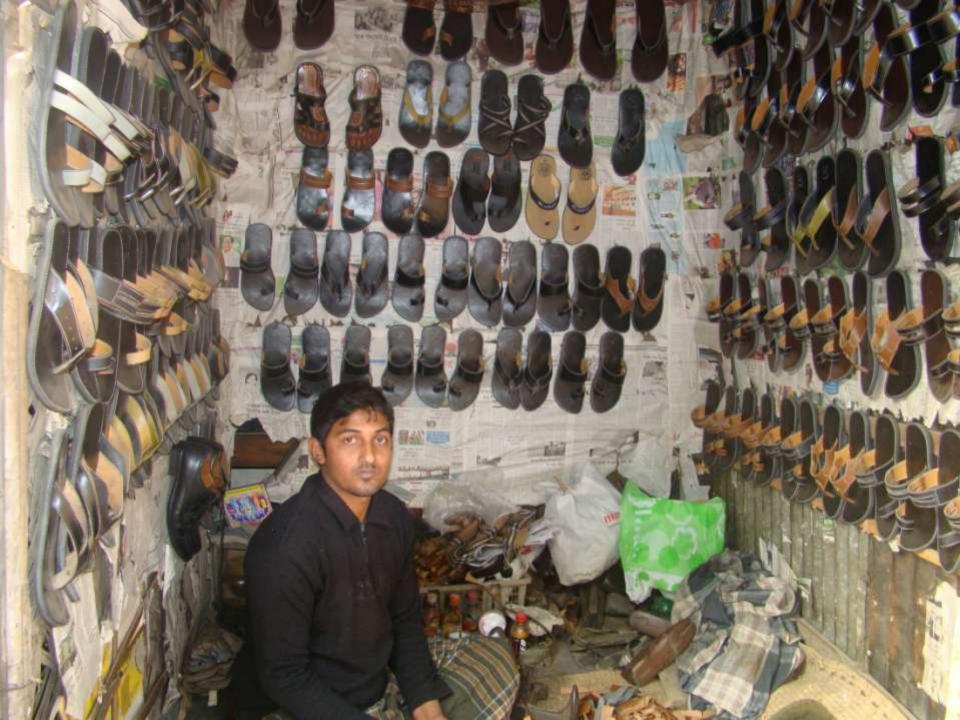

| Proposed Nobin Udyokta Business Info                 |   |                                                                                                                                                                                                                                                                                                                                                                  |  |  |
|------------------------------------------------------|---|------------------------------------------------------------------------------------------------------------------------------------------------------------------------------------------------------------------------------------------------------------------------------------------------------------------------------------------------------------------|--|--|
| Business Name                                        | : | SHUMON SHOE STORE                                                                                                                                                                                                                                                                                                                                                |  |  |
| Location                                             | : | Jamurlki, Mirzapur, Tangail                                                                                                                                                                                                                                                                                                                                      |  |  |
| Total Investment in BDT                              | : | BDT 83,000                                                                                                                                                                                                                                                                                                                                                       |  |  |
| Financing                                            | : | Self BDT 33,000 (from existing business) 40%<br>Required Investment BDT 50,000(as equity) 60%                                                                                                                                                                                                                                                                    |  |  |
| Present salary/drawings<br>from business (estimates) | : | BDT 5,000                                                                                                                                                                                                                                                                                                                                                        |  |  |
| Proposed Salary                                      | : | BDT 5,000                                                                                                                                                                                                                                                                                                                                                        |  |  |
| Size of shop                                         | : | 5 ft x 7 ft= 35 square ft                                                                                                                                                                                                                                                                                                                                        |  |  |
| Security of the shop                                 | : | Nil                                                                                                                                                                                                                                                                                                                                                              |  |  |
| Implementation                                       | : | <ul> <li>The business is planned to be scaled up by investment in existing goods like Shoe .( Manufacture &amp; Sale)</li> <li>Average 35 % gain on sales.</li> <li>The business is operating by entrepreneur. Existing no employee.</li> <li>The shop is own.</li> <li>Collects goods from Dhaka Bangshal.</li> <li>Agreed grace period is 4 months.</li> </ul> |  |  |