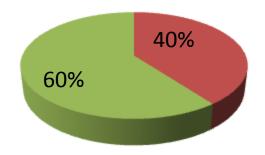

| Proposed Nobin Udyokta Business Info                 |   |                                                                                                                                                                                                                                                                                                                                                                  |  |  |
|------------------------------------------------------|---|------------------------------------------------------------------------------------------------------------------------------------------------------------------------------------------------------------------------------------------------------------------------------------------------------------------------------------------------------------------|--|--|
| Business Name                                        | : | SHUMON SHOE STORE                                                                                                                                                                                                                                                                                                                                                |  |  |
| Location                                             | : | Jamurlki, Mirzapur, Tangail                                                                                                                                                                                                                                                                                                                                      |  |  |
| Total Investment in BDT                              | : | BDT 83,000                                                                                                                                                                                                                                                                                                                                                       |  |  |
| Financing                                            | : | Self BDT 33,000 (from existing business) 40%<br>Required Investment BDT 50,000(as equity) 60%                                                                                                                                                                                                                                                                    |  |  |
| Present salary/drawings<br>from business (estimates) | : | BDT 5,000                                                                                                                                                                                                                                                                                                                                                        |  |  |
| Proposed Salary                                      | : | BDT 5,000                                                                                                                                                                                                                                                                                                                                                        |  |  |
| Size of shop                                         | : | 5 ft x 7 ft= 35 square ft                                                                                                                                                                                                                                                                                                                                        |  |  |
| Security of the shop                                 | : | Nil                                                                                                                                                                                                                                                                                                                                                              |  |  |
| Implementation                                       | : | <ul> <li>The business is planned to be scaled up by investment in existing goods like Shoe .( Manufacture &amp; Sale)</li> <li>Average 35 % gain on sales.</li> <li>The business is operating by entrepreneur. Existing no employee.</li> <li>The shop is own.</li> <li>Collects goods from Dhaka Bangshal.</li> <li>Agreed grace period is 4 months.</li> </ul> |  |  |

| Investment Breakdown      |          |          |       |  |  |  |
|---------------------------|----------|----------|-------|--|--|--|
| Particulars               | Existing | Proposed | Total |  |  |  |
| Lather,Sandal             | 16,000   | 0        | 16000 |  |  |  |
| Machine                   | 11,000   |          | 11000 |  |  |  |
| Dice                      | 6,000    | 0        | 6000  |  |  |  |
| lather,Foam,Rubber,Faibar |          | 50,000   | 50000 |  |  |  |
| Total                     | 33,000   | 50,000   | 83000 |  |  |  |