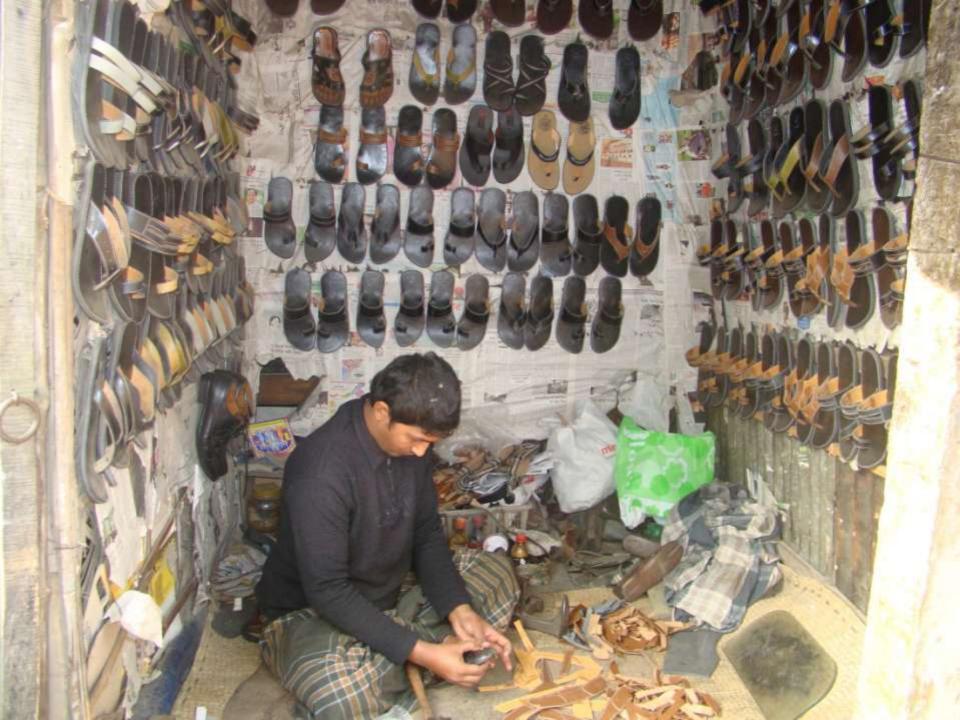

| Proposed Nobin Udyokta Business Info                 |   |                                                                                                                                                                                                                                                                                                                                                                  |  |  |
|------------------------------------------------------|---|------------------------------------------------------------------------------------------------------------------------------------------------------------------------------------------------------------------------------------------------------------------------------------------------------------------------------------------------------------------|--|--|
| Business Name                                        | : | SHUMON SHOE STORE                                                                                                                                                                                                                                                                                                                                                |  |  |
| Location                                             | : | Jamurlki, Mirzapur, Tangail                                                                                                                                                                                                                                                                                                                                      |  |  |
| Total Investment in BDT                              | : | BDT 83,000                                                                                                                                                                                                                                                                                                                                                       |  |  |
| Financing                                            | : | Self BDT 33,000 (from existing business) 40%<br>Required Investment BDT 50,000(as equity) 60%                                                                                                                                                                                                                                                                    |  |  |
| Present salary/drawings<br>from business (estimates) | : | BDT 5,000                                                                                                                                                                                                                                                                                                                                                        |  |  |
| Proposed Salary                                      | : | BDT 5,000                                                                                                                                                                                                                                                                                                                                                        |  |  |
| Size of shop                                         | : | 5 ft x 7 ft= 35 square ft                                                                                                                                                                                                                                                                                                                                        |  |  |
| Security of the shop                                 | : | Nil                                                                                                                                                                                                                                                                                                                                                              |  |  |
| Implementation                                       | : | <ul> <li>The business is planned to be scaled up by investment in existing goods like Shoe .( Manufacture &amp; Sale)</li> <li>Average 35 % gain on sales.</li> <li>The business is operating by entrepreneur. Existing no employee.</li> <li>The shop is own.</li> <li>Collects goods from Dhaka Bangshal.</li> <li>Agreed grace period is 4 months.</li> </ul> |  |  |