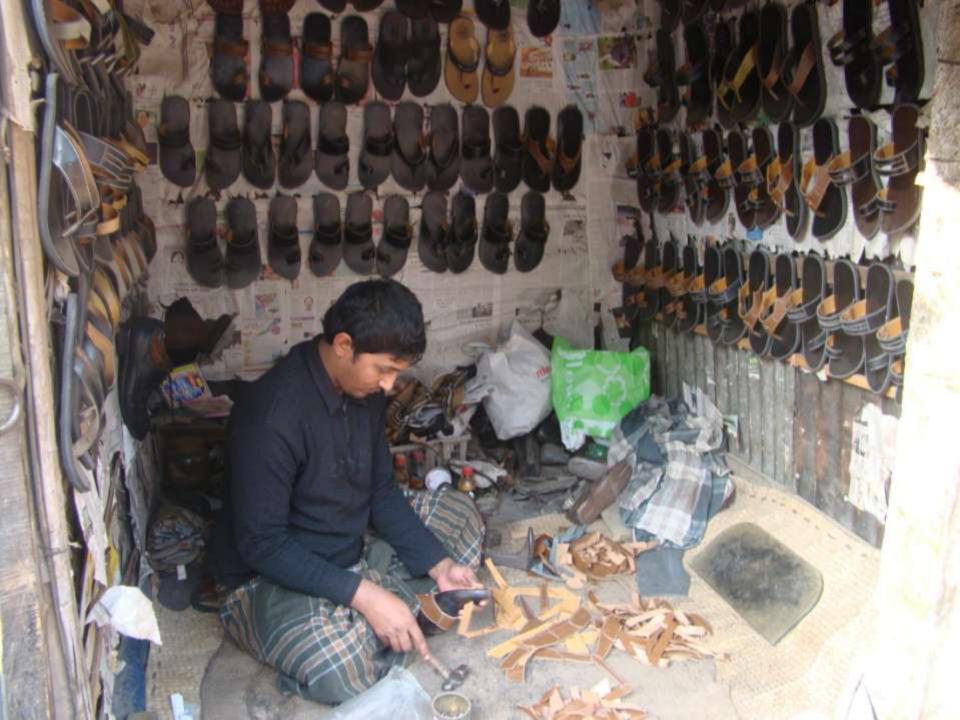

| Proposed Nobin Udyokta Business Info                 |   |                                                                                                                                                                                                                                                                                                                                                                  |  |  |
|------------------------------------------------------|---|------------------------------------------------------------------------------------------------------------------------------------------------------------------------------------------------------------------------------------------------------------------------------------------------------------------------------------------------------------------|--|--|
| Business Name                                        | : | SHUMON SHOE STORE                                                                                                                                                                                                                                                                                                                                                |  |  |
| Location                                             | : | Jamurlki, Mirzapur, Tangail                                                                                                                                                                                                                                                                                                                                      |  |  |
| Total Investment in BDT                              | : | BDT 83,000                                                                                                                                                                                                                                                                                                                                                       |  |  |
| Financing                                            | : | Self BDT 33,000 (from existing business) 40%<br>Required Investment BDT 50,000(as equity) 60%                                                                                                                                                                                                                                                                    |  |  |
| Present salary/drawings<br>from business (estimates) | : | BDT 5,000                                                                                                                                                                                                                                                                                                                                                        |  |  |
| Proposed Salary                                      | : | BDT 5,000                                                                                                                                                                                                                                                                                                                                                        |  |  |
| Size of shop                                         | : | 5 ft x 7 ft= 35 square ft                                                                                                                                                                                                                                                                                                                                        |  |  |
| Security of the shop                                 | : | Nil                                                                                                                                                                                                                                                                                                                                                              |  |  |
| Implementation                                       | : | <ul> <li>The business is planned to be scaled up by investment in existing goods like Shoe .( Manufacture &amp; Sale)</li> <li>Average 35 % gain on sales.</li> <li>The business is operating by entrepreneur. Existing no employee.</li> <li>The shop is own.</li> <li>Collects goods from Dhaka Bangshal.</li> <li>Agreed grace period is 4 months.</li> </ul> |  |  |