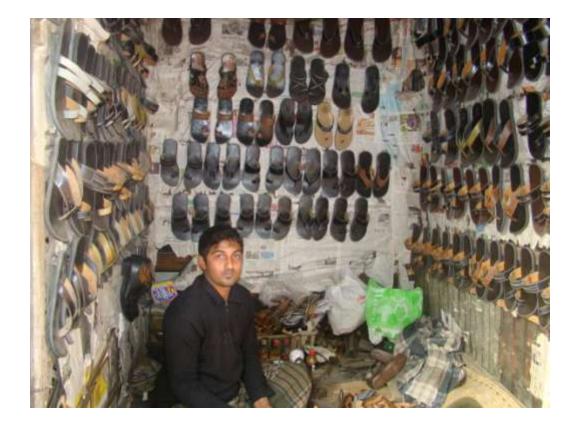

| Proposed Nobin Udyokta Business Info                 |   |                                                                                                                                                                                                                                                                                                                                                                  |  |  |
|------------------------------------------------------|---|------------------------------------------------------------------------------------------------------------------------------------------------------------------------------------------------------------------------------------------------------------------------------------------------------------------------------------------------------------------|--|--|
| Business Name                                        | : | SHUMON SHOE STORE                                                                                                                                                                                                                                                                                                                                                |  |  |
| Location                                             | : | Jamurlki, Mirzapur, Tangail                                                                                                                                                                                                                                                                                                                                      |  |  |
| Total Investment in BDT                              | : | BDT 83,000                                                                                                                                                                                                                                                                                                                                                       |  |  |
| Financing                                            | : | Self BDT 33,000 (from existing business) 40%<br>Required Investment BDT 50,000(as equity) 60%                                                                                                                                                                                                                                                                    |  |  |
| Present salary/drawings<br>from business (estimates) | : | BDT 5,000                                                                                                                                                                                                                                                                                                                                                        |  |  |
| Proposed Salary                                      | : | BDT 5,000                                                                                                                                                                                                                                                                                                                                                        |  |  |
| Size of shop                                         | : | 5 ft x 7 ft= 35 square ft                                                                                                                                                                                                                                                                                                                                        |  |  |
| Security of the shop                                 | : | Nil                                                                                                                                                                                                                                                                                                                                                              |  |  |
| Implementation                                       | : | <ul> <li>The business is planned to be scaled up by investment in existing goods like Shoe .( Manufacture &amp; Sale)</li> <li>Average 35 % gain on sales.</li> <li>The business is operating by entrepreneur. Existing no employee.</li> <li>The shop is own.</li> <li>Collects goods from Dhaka Bangshal.</li> <li>Agreed grace period is 4 months.</li> </ul> |  |  |