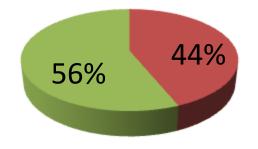

| Proposed Nobin Udyokta Business Info                 |   |                                                                                                                                                                                                                                                                                                                                                                        |  |
|------------------------------------------------------|---|------------------------------------------------------------------------------------------------------------------------------------------------------------------------------------------------------------------------------------------------------------------------------------------------------------------------------------------------------------------------|--|
| Business Name                                        | : | ASOR STORE                                                                                                                                                                                                                                                                                                                                                             |  |
| Location                                             | : | Natia Para Baazar, Delduar, Tangail                                                                                                                                                                                                                                                                                                                                    |  |
| Total Investment in BDT                              | : | BDT 89,000                                                                                                                                                                                                                                                                                                                                                             |  |
| Financing                                            | : | Self BDT 39,000(from existing business) 44%<br>Required Investment BDT 50,000(as equity) 56%                                                                                                                                                                                                                                                                           |  |
| Present salary/drawings<br>from business (estimates) | : | BDT 5,000                                                                                                                                                                                                                                                                                                                                                              |  |
| Proposed Salary                                      | : | BDT 5,000                                                                                                                                                                                                                                                                                                                                                              |  |
| Size of shop                                         | : | 10 ft x 17 ft= 170 square ft                                                                                                                                                                                                                                                                                                                                           |  |
| Security of the shop                                 | : | Nil                                                                                                                                                                                                                                                                                                                                                                    |  |
| Implementation                                       | : | <ul> <li>The business is planned to be scaled up by investment in existing goods like Sopa, Biscuit, Coil, Soft drinks, Oil etc.</li> <li>Average 15% gain on sales.</li> <li>The business is operating by entrepreneur. Existing no employee.</li> <li>The shop is rented.</li> <li>Collects goods from Tangail.</li> <li>Agreed grace period is 4 months.</li> </ul> |  |

| Investment Breakdown                  |          |          |         |  |  |
|---------------------------------------|----------|----------|---------|--|--|
| Particulars                           | Existing | Proposed | #VALUE! |  |  |
| Biscuit, Chocolet, Soap, Detargent, P |          |          |         |  |  |
| aste,Pen,                             | 9,500    |          | 9500    |  |  |
| Soft drinks,Coil                      | 7,500    |          | 7500    |  |  |
| Bread, Chanachur, Shampo, Chips, ot   |          |          |         |  |  |
| hers.                                 | 7,000    |          | 7000    |  |  |
| Fridge                                | 15,000   |          | 15000   |  |  |
| Sugar, Flour, Mastered oil,           |          |          |         |  |  |
| Cosmetics, Bekary items               |          | 50,000   | 50000   |  |  |
|                                       | 39,000   | 50,000   | 89000   |  |  |