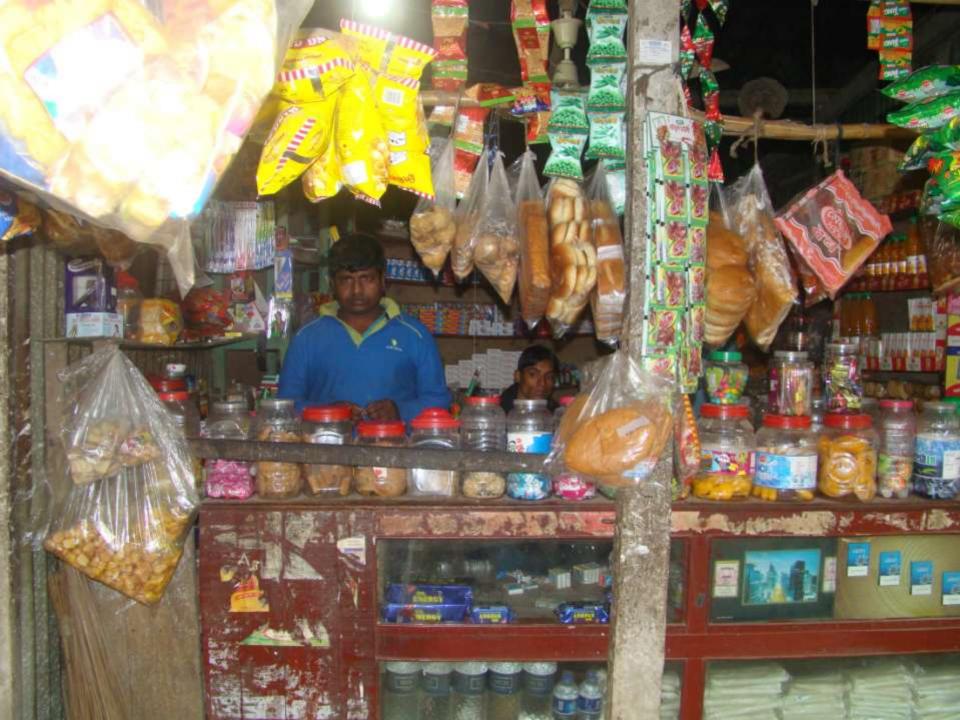

| Proposed Nobin Udyokta Business Info                 |   |                                                                                                                                                                                                                                                                                                                                                                        |  |
|------------------------------------------------------|---|------------------------------------------------------------------------------------------------------------------------------------------------------------------------------------------------------------------------------------------------------------------------------------------------------------------------------------------------------------------------|--|
| Business Name                                        | : | ASOR STORE                                                                                                                                                                                                                                                                                                                                                             |  |
| Location                                             | : | Natia Para Baazar, Delduar, Tangail                                                                                                                                                                                                                                                                                                                                    |  |
| Total Investment in BDT                              | : | BDT 89,000                                                                                                                                                                                                                                                                                                                                                             |  |
| Financing                                            | : | Self BDT 39,000(from existing business) 44%<br>Required Investment BDT 50,000(as equity) 56%                                                                                                                                                                                                                                                                           |  |
| Present salary/drawings<br>from business (estimates) | : | BDT 5,000                                                                                                                                                                                                                                                                                                                                                              |  |
| Proposed Salary                                      | : | BDT 5,000                                                                                                                                                                                                                                                                                                                                                              |  |
| Size of shop                                         | : | 10 ft x 17 ft= 170 square ft                                                                                                                                                                                                                                                                                                                                           |  |
| Security of the shop                                 | : | Nil                                                                                                                                                                                                                                                                                                                                                                    |  |
| Implementation                                       | : | <ul> <li>The business is planned to be scaled up by investment in existing goods like Sopa, Biscuit, Coil, Soft drinks, Oil etc.</li> <li>Average 15% gain on sales.</li> <li>The business is operating by entrepreneur. Existing no employee.</li> <li>The shop is rented.</li> <li>Collects goods from Tangail.</li> <li>Agreed grace period is 4 months.</li> </ul> |  |

Pictures