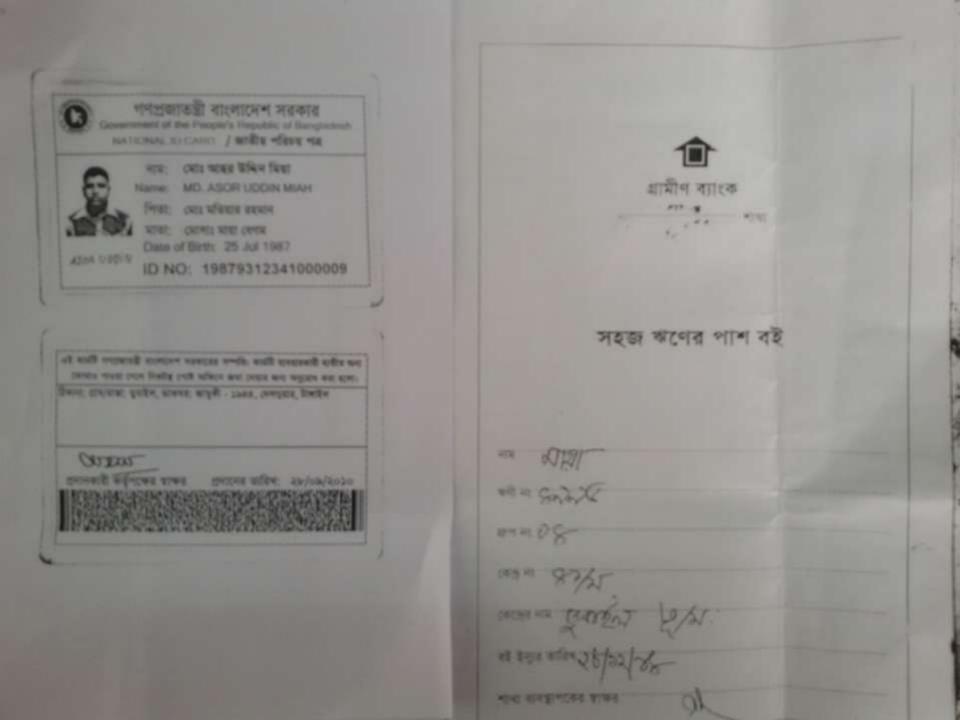

#### Proposed NU Business Name: ACHOR STORE

Project identification and prepared by: Md.Ebadat Hossein, Jamurki Unit, Tangail

Project verified by: Md Mizanur Rahman Patwary

| Brief Bio of The Proposed Nobin Udyokta                                                                                                                        |     |                                                                                                                                                                                                                |  |  |
|----------------------------------------------------------------------------------------------------------------------------------------------------------------|-----|----------------------------------------------------------------------------------------------------------------------------------------------------------------------------------------------------------------|--|--|
| Name                                                                                                                                                           | :   | MD ASOR UDDIN MIAH                                                                                                                                                                                             |  |  |
| Age                                                                                                                                                            | :   | 25-07-1987 (29 Years)                                                                                                                                                                                          |  |  |
| Education, till to date                                                                                                                                        | :   | Class Five                                                                                                                                                                                                     |  |  |
| Marital status                                                                                                                                                 | :   | Married                                                                                                                                                                                                        |  |  |
| Children                                                                                                                                                       | :   | 1 Daughter                                                                                                                                                                                                     |  |  |
| No. of siblings:                                                                                                                                               | :   | 4 Brothers 2 Sisters                                                                                                                                                                                           |  |  |
| Address                                                                                                                                                        | :   | Vill: Dubail, P.O: Jamurki P.S: Delduar Dist: Tangail                                                                                                                                                          |  |  |
| Parent's and GB related Info<br>(i) Who is GB member<br>(ii) Mother's name<br>(iii) Father's name<br>(iv) GB member's info                                     | ::  | Mother Father<br>MST MAYA BEGUM<br>MD MATIAR RAHMAN<br>Branch: Dubail Delduar, Centre # 41(Female),<br>Member ID: 4995, Group No: 04<br>Member since: 13-04-1992 <i>(23 Years)</i><br>First Ioan: 2000/- taka. |  |  |
| Further Information:<br>(v) Who pays GB loan installment<br>(vi) Mobile lady<br>(vii) Grameen Education Loan<br>(viii) Any other loan like GB,<br>BRAC ASA etc | : : | Existing Loan: 11,400, Outstanding Ioan: Nil<br>Father<br>No<br>No<br>No                                                                                                                                       |  |  |