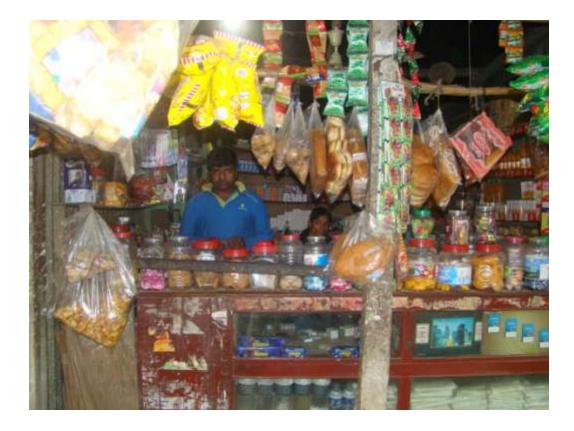

| Proposed Nobin Udyokta Business Info                 |   |                                                                                                                                                                                                                                                                                                                                                                        |  |
|------------------------------------------------------|---|------------------------------------------------------------------------------------------------------------------------------------------------------------------------------------------------------------------------------------------------------------------------------------------------------------------------------------------------------------------------|--|
| Business Name                                        | : | ASOR STORE                                                                                                                                                                                                                                                                                                                                                             |  |
| Location                                             | : | Natia Para Baazar, Delduar, Tangail                                                                                                                                                                                                                                                                                                                                    |  |
| Total Investment in BDT                              | : | BDT 89,000                                                                                                                                                                                                                                                                                                                                                             |  |
| Financing                                            | : | Self BDT 39,000(from existing business) 44%<br>Required Investment BDT 50,000(as equity) 56%                                                                                                                                                                                                                                                                           |  |
| Present salary/drawings<br>from business (estimates) | : | BDT 5,000                                                                                                                                                                                                                                                                                                                                                              |  |
| Proposed Salary                                      | : | BDT 5,000                                                                                                                                                                                                                                                                                                                                                              |  |
| Size of shop                                         | : | 10 ft x 17 ft= 170 square ft                                                                                                                                                                                                                                                                                                                                           |  |
| Security of the shop                                 | : | Nil                                                                                                                                                                                                                                                                                                                                                                    |  |
| Implementation                                       | : | <ul> <li>The business is planned to be scaled up by investment in existing goods like Sopa, Biscuit, Coil, Soft drinks, Oil etc.</li> <li>Average 15% gain on sales.</li> <li>The business is operating by entrepreneur. Existing no employee.</li> <li>The shop is rented.</li> <li>Collects goods from Tangail.</li> <li>Agreed grace period is 4 months.</li> </ul> |  |

Pictures