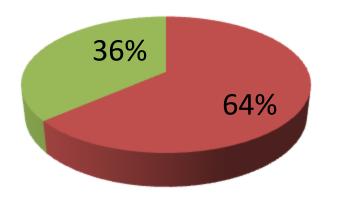

| Proposed Nobin Udyokta Business Info                 |   |                                                                                                                                                                                                                                                                                                                                                                                                       |  |  |
|------------------------------------------------------|---|-------------------------------------------------------------------------------------------------------------------------------------------------------------------------------------------------------------------------------------------------------------------------------------------------------------------------------------------------------------------------------------------------------|--|--|
| Business Name                                        | : | AMIR TELECOM                                                                                                                                                                                                                                                                                                                                                                                          |  |  |
| Location                                             | : | Gorai, Mirzapur, Tangail                                                                                                                                                                                                                                                                                                                                                                              |  |  |
| Total Investment in BDT                              | : | BDT 2,75,000                                                                                                                                                                                                                                                                                                                                                                                          |  |  |
| Financing                                            | : | Self BDT 1,75,000 (from existing business) 64%<br>Required Investment BDT 1,00,000(as equity) 36%                                                                                                                                                                                                                                                                                                     |  |  |
| Present salary/drawings<br>from business (estimates) | : | BDT 5,000                                                                                                                                                                                                                                                                                                                                                                                             |  |  |
| Proposed Salary                                      | : | BDT 5,000                                                                                                                                                                                                                                                                                                                                                                                             |  |  |
| Size of shop                                         | : | 10 ft x 120 ft= 120 square ft                                                                                                                                                                                                                                                                                                                                                                         |  |  |
| Security of the shop                                 | : | 40000/- Taka                                                                                                                                                                                                                                                                                                                                                                                          |  |  |
| Implementation                                       | : | <ul> <li>The business is planned to be scaled up by investment in existing goods like Television, Charger, Ear phone, Battery, Trolley &amp; Flexi load service .</li> <li>Average 15% gain on sales.</li> <li>The business is operating by entrepreneur. Existing no employee.</li> <li>The shop is rented.</li> <li>Collects goods from Dhaka.</li> <li>Agreed grace period is 4 months.</li> </ul> |  |  |