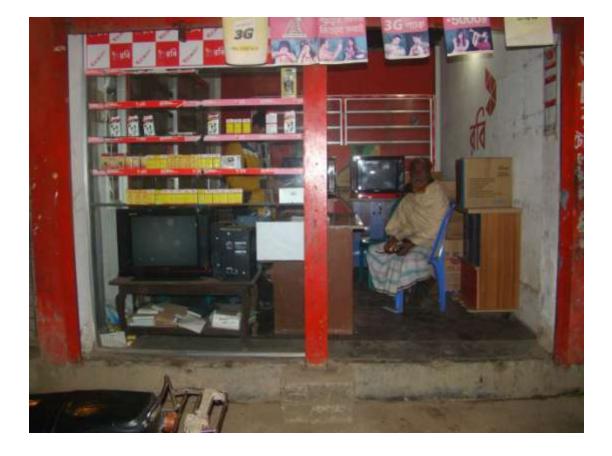

Pictures

States and

0

| Proposed Nobin Udyokta Business Info                 |   |                                                                                                                                                                                                                                                                                                                                                                                                       |  |  |
|------------------------------------------------------|---|-------------------------------------------------------------------------------------------------------------------------------------------------------------------------------------------------------------------------------------------------------------------------------------------------------------------------------------------------------------------------------------------------------|--|--|
| Business Name                                        | : | AMIR TELECOM                                                                                                                                                                                                                                                                                                                                                                                          |  |  |
| Location                                             | : | Gorai, Mirzapur, Tangail                                                                                                                                                                                                                                                                                                                                                                              |  |  |
| Total Investment in BDT                              | : | BDT 2,75,000                                                                                                                                                                                                                                                                                                                                                                                          |  |  |
| Financing                                            | : | Self BDT 1,75,000 (from existing business) 64%<br>Required Investment BDT 1,00,000(as equity) 36%                                                                                                                                                                                                                                                                                                     |  |  |
| Present salary/drawings<br>from business (estimates) | : | BDT 5,000                                                                                                                                                                                                                                                                                                                                                                                             |  |  |
| Proposed Salary                                      | : | BDT 5,000                                                                                                                                                                                                                                                                                                                                                                                             |  |  |
| Size of shop                                         | : | 10 ft x 120 ft= 120 square ft                                                                                                                                                                                                                                                                                                                                                                         |  |  |
| Security of the shop                                 | : | 40000/- Taka                                                                                                                                                                                                                                                                                                                                                                                          |  |  |
| Implementation                                       | : | <ul> <li>The business is planned to be scaled up by investment in existing goods like Television, Charger, Ear phone, Battery, Trolley &amp; Flexi load service .</li> <li>Average 15% gain on sales.</li> <li>The business is operating by entrepreneur. Existing no employee.</li> <li>The shop is rented.</li> <li>Collects goods from Dhaka.</li> <li>Agreed grace period is 4 months.</li> </ul> |  |  |