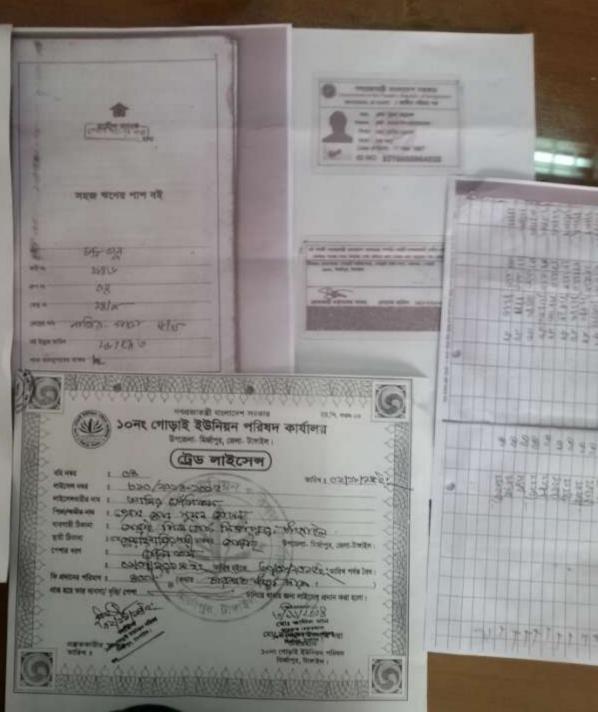

Pictures

States and

0

#### 15A2NF

Carlot and M.

of the owner of the owner,

Y.

СОЛИСТИР • РАССОД СТИТЕСТВИ 4 ИСМИНИ • РАССОД СТИТЕСТВИ 4 ИСМИНИ • ПОДОТ И АКО ВИСКУ АКОВИЦИВ • ПОДОТ И АКО ВИСКУ АКОВИЦИВ • ПОДОТ И ИСМИТСТВИИ СТИТЕСТВИ ОТМИЧАН • ПОДОТ И ИСМИТСТВИИ СТИТЕСТВИ ОТМИЧАН • ПОДОТ И ИСМИТСТВИИ СТИТЕСТВИ ОТМИЧАН • ПОДОТ И ОТМИТСТВИИ СТИТЕСТВИ ОТМИЧАН • ПОДОТ И ОТМИТСТВИИ СТИТЕСТВИИ • ПОДОТ И ОТМИТСТВИИ • РАСС ТОВ-ОРДИН, АБОВИТ