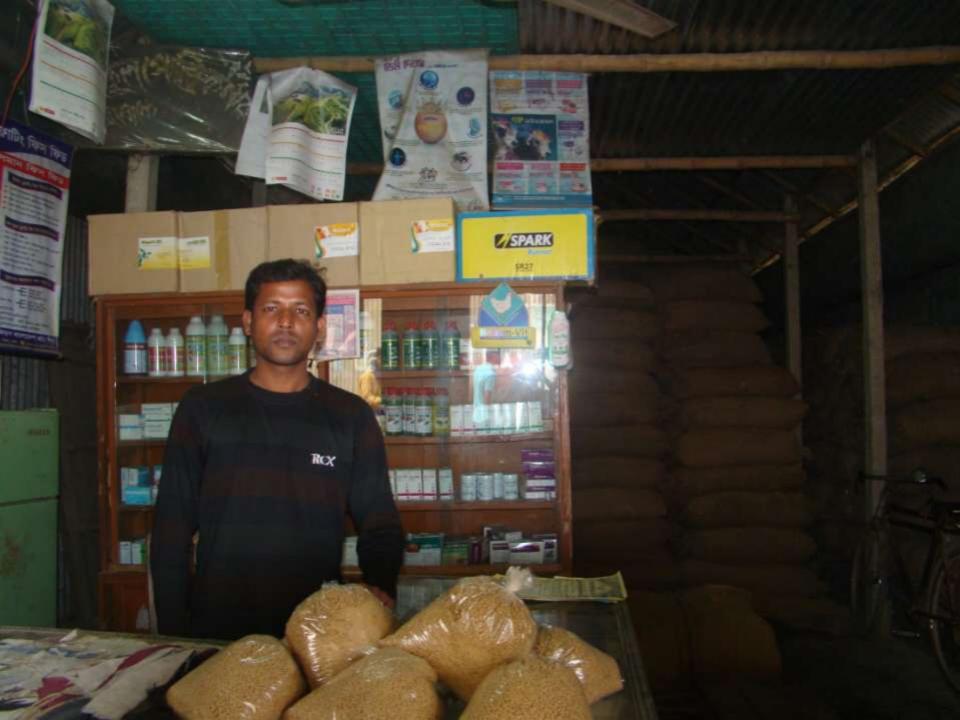

# Pictures

| Proposed Nobin Udyokta Business Info              |   |                                                                                                                                                                                                                                                                                                                                                                             |  |
|---------------------------------------------------|---|-----------------------------------------------------------------------------------------------------------------------------------------------------------------------------------------------------------------------------------------------------------------------------------------------------------------------------------------------------------------------------|--|
| Business Name                                     | : | AIED POULTRY & FISH FEED                                                                                                                                                                                                                                                                                                                                                    |  |
| Location                                          | : | Selimpur Bazaar, Delduar, Tangail.                                                                                                                                                                                                                                                                                                                                          |  |
| Total Investment in BDT                           | : | BDT 3,00,000/-                                                                                                                                                                                                                                                                                                                                                              |  |
| Financing                                         | : | Self BDT 2,00,000/- (from existing business) 67% Required Investment BDT 1,00,000/- (as equity) 33%                                                                                                                                                                                                                                                                         |  |
| Present salary/drawings from business (estimates) | : | BDT 5,000/-                                                                                                                                                                                                                                                                                                                                                                 |  |
| Proposed Salary                                   | : | BDT 5,000/-                                                                                                                                                                                                                                                                                                                                                                 |  |
| Size of shop                                      | : | 100 ft x 20 ft= 2000 square ft                                                                                                                                                                                                                                                                                                                                              |  |
| Security of the shop                              | : | -                                                                                                                                                                                                                                                                                                                                                                           |  |
| Implementation                                    | : | <ul> <li>The business is planned to be scaled up by investment in existing goods like; Rice Husk, Chicken feed etc.</li> <li>Average 15% gain on sale.</li> <li>The business is operating by entrepreneur. Existing no employee.</li> <li>The entrepreneur is owner of the shop.</li> <li>Collects goods from Tangail.</li> <li>Agreed grace period is 4 months.</li> </ul> |  |