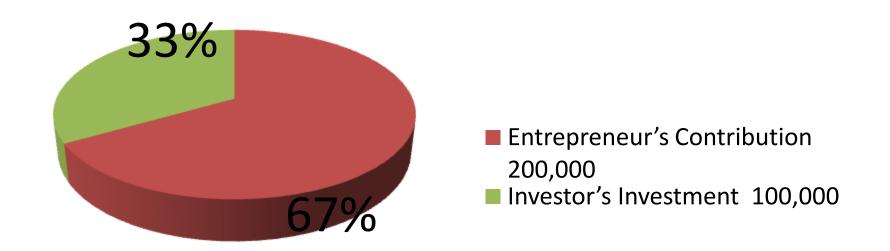

| Proposed Nobin Udyokta Business Info              |   |                                                                                                                                                                                                                                                                                                                                                                             |  |
|---------------------------------------------------|---|-----------------------------------------------------------------------------------------------------------------------------------------------------------------------------------------------------------------------------------------------------------------------------------------------------------------------------------------------------------------------------|--|
| Business Name                                     | : | AIED POULTRY & FISH FEED                                                                                                                                                                                                                                                                                                                                                    |  |
| Location                                          | : | Selimpur Bazaar, Delduar, Tangail.                                                                                                                                                                                                                                                                                                                                          |  |
| Total Investment in BDT                           | : | BDT 3,00,000/-                                                                                                                                                                                                                                                                                                                                                              |  |
| Financing                                         | : | Self BDT 2,00,000/- (from existing business) 67% Required Investment BDT 1,00,000/- (as equity) 33%                                                                                                                                                                                                                                                                         |  |
| Present salary/drawings from business (estimates) | : | BDT 5,000/-                                                                                                                                                                                                                                                                                                                                                                 |  |
| Proposed Salary                                   | : | BDT 5,000/-                                                                                                                                                                                                                                                                                                                                                                 |  |
| Size of shop                                      | : | 100 ft x 20 ft= 2000 square ft                                                                                                                                                                                                                                                                                                                                              |  |
| Security of the shop                              | : | -                                                                                                                                                                                                                                                                                                                                                                           |  |
| Implementation                                    | : | <ul> <li>The business is planned to be scaled up by investment in existing goods like; Rice Husk, Chicken feed etc.</li> <li>Average 15% gain on sale.</li> <li>The business is operating by entrepreneur. Existing no employee.</li> <li>The entrepreneur is owner of the shop.</li> <li>Collects goods from Tangail.</li> <li>Agreed grace period is 4 months.</li> </ul> |  |