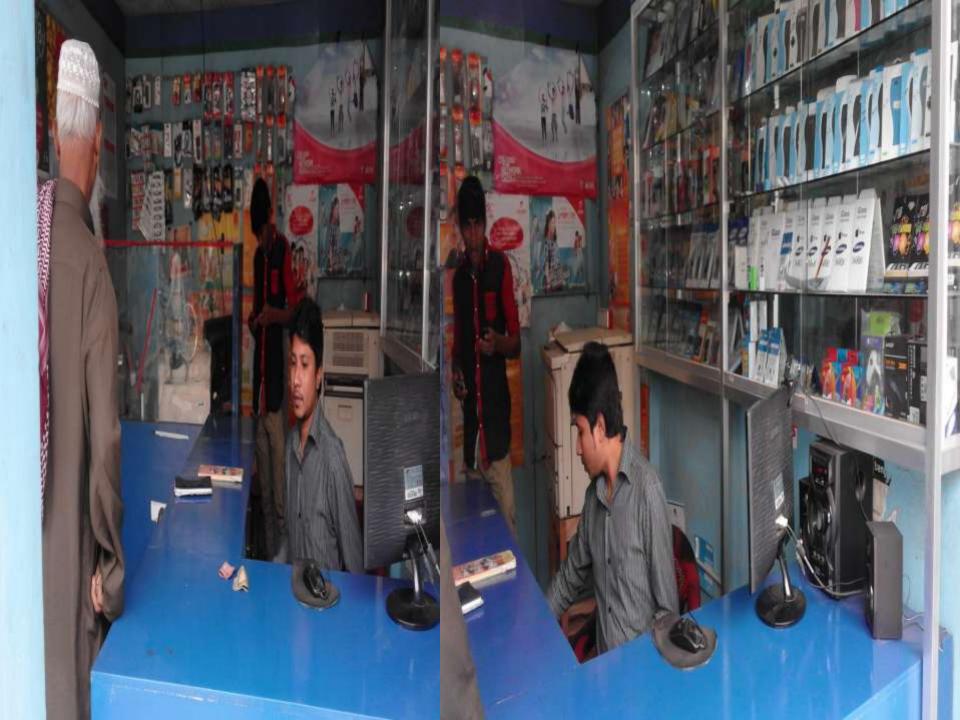

# PROPOSED NOBIN UDYOKTA BUSINESS INFO

| Business Name                                         | : | Fahim Telecom                                                                                         |
|-------------------------------------------------------|---|-------------------------------------------------------------------------------------------------------|
| Address/ Location                                     | • | Baira Bazar, Baira, Singair, Manikgonj.                                                               |
| Total Investment in BDT                               | : | BDT 2,72,000                                                                                          |
| Financing                                             | : | Self BDT :1,72,000 (from existing business) 63%<br>Required Investment BDT : 1,00,000 (as equity) 37% |
| Present salary/drawings from business (estimates)     | : | BDT 6,000                                                                                             |
| Proposed Salary                                       |   | BDT :6,000                                                                                            |
| i. Proposed Business % of present gross profit margin | : | 15%                                                                                                   |
| ii. Estimated % of proposed gross profit margin       | : | 15%                                                                                                   |
| iii. Agreed grace period iv. In future risk mgt. plan | : | 05 months<br>No                                                                                       |
| (from fire, disaster etc.)                            |   | INO                                                                                                   |