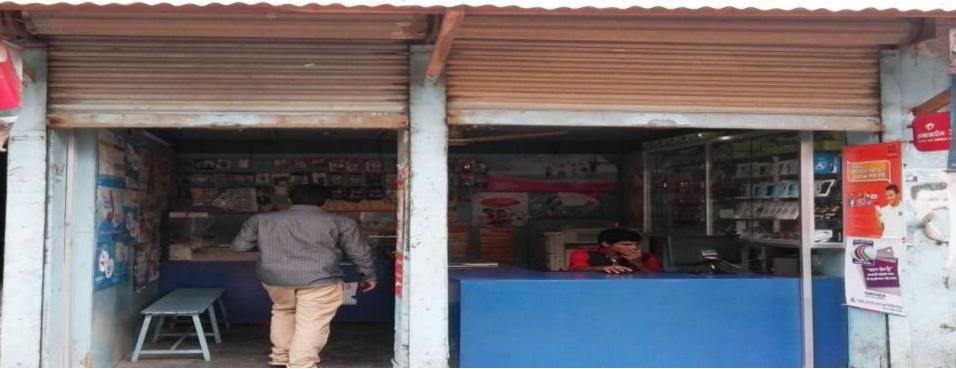

# PROPOSED NOBIN UDYOKTA BUSINESS INFO

| Business Name                                         | : | Fahim Telecom                                                                                         |
|-------------------------------------------------------|---|-------------------------------------------------------------------------------------------------------|
| Address/ Location                                     | • | Baira Bazar, Baira, Singair, Manikgonj.                                                               |
| Total Investment in BDT                               | : | BDT 2,72,000                                                                                          |
| Financing                                             | : | Self BDT :1,72,000 (from existing business) 63%<br>Required Investment BDT : 1,00,000 (as equity) 37% |
| Present salary/drawings from business (estimates)     | : | BDT 6,000                                                                                             |
| Proposed Salary                                       |   | BDT :6,000                                                                                            |
| i. Proposed Business % of present gross profit margin | : | 15%                                                                                                   |
| ii. Estimated % of proposed gross profit margin       | : | 15%                                                                                                   |
| iii. Agreed grace period iv. In future risk mgt. plan | : | 05 months<br>No                                                                                       |
| (from fire, disaster etc.)                            |   | INO                                                                                                   |