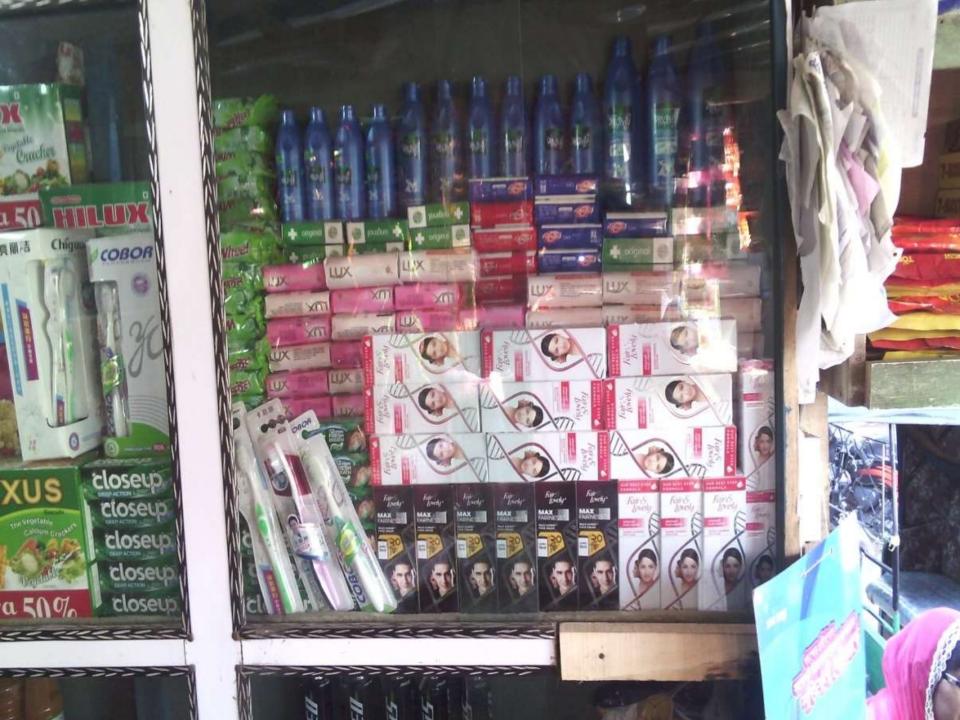

| Particulars                                                                                                                                           | Existing Business<br>(BDT)                                | Proposed (BDT) | Total (BDT) |
|-------------------------------------------------------------------------------------------------------------------------------------------------------|-----------------------------------------------------------|----------------|-------------|
| Investments in different categor                                                                                                                      | es: (1)                                                   | (2)            | (1+2)       |
| Fridge -0235Bakery Item40Confectionary50Cold Drinks, Juice6                                                                                           | nair-2<br>000<br>000<br>000 2,00,000<br>000<br>000<br>000 |                | 20000       |
| i. Proposed Items:<br>i. Bakery Item 15000<br>ii. Confectionary 15000<br>iii. Cold Drinks 20000<br>iv. Yogurt curd ,juice 20000<br>v. Cosmetics 30000 |                                                           | 1,00,000       | 100000      |
| Total Capital                                                                                                                                         | 200000                                                    | 1,00,000/-     | 3,00,000/-  |