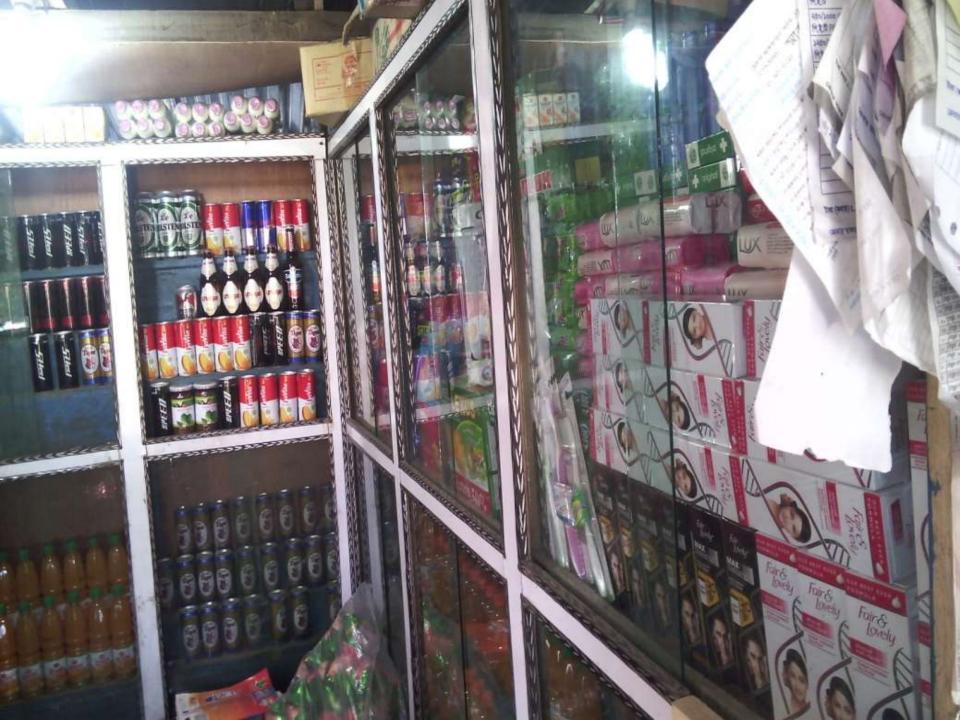

| Particulars                                                                                                                                           | Existing Business<br>(BDT)                                | Proposed (BDT) | Total (BDT) |
|-------------------------------------------------------------------------------------------------------------------------------------------------------|-----------------------------------------------------------|----------------|-------------|
| Investments in different categor                                                                                                                      | es: (1)                                                   | (2)            | (1+2)       |
| Fridge -0235Bakery Item40Confectionary50Cold Drinks, Juice6                                                                                           | nair-2<br>000<br>000<br>000 2,00,000<br>000<br>000<br>000 |                | 20000       |
| i. Proposed Items:<br>i. Bakery Item 15000<br>ii. Confectionary 15000<br>iii. Cold Drinks 20000<br>iv. Yogurt curd ,juice 20000<br>v. Cosmetics 30000 |                                                           | 1,00,000       | 100000      |
| Total Capital                                                                                                                                         | 200000                                                    | 1,00,000/-     | 3,00,000/-  |