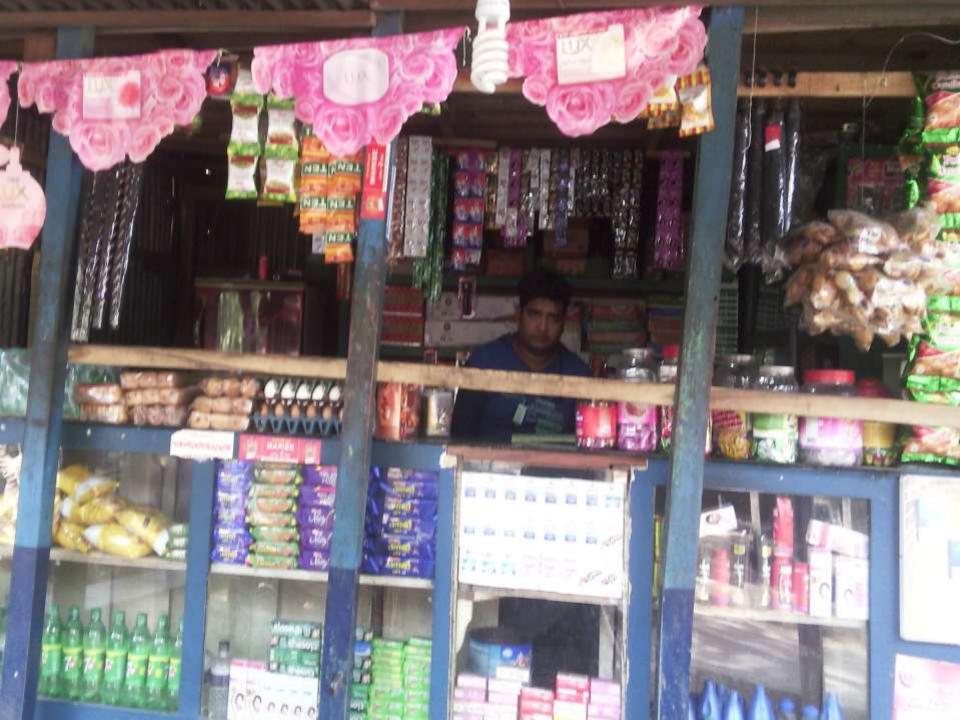

# PROPOSED NOBIN UDYOKTA BUSINESS INFO

| Business Name                                     | : | Ujjal Store                                                                                   |
|---------------------------------------------------|---|-----------------------------------------------------------------------------------------------|
| Address/ Location                                 | : | Bathila Mor, Mitra, Singair.                                                                  |
| Total Investment in BDT                           | - | BDT 1,70,000                                                                                  |
| Financing                                         | : | Self BDT11,0,000 (from existing business) 64% Required Investment BDT60,000 /-(as equity) 36% |
| Present salary/drawings from business (estimates) | : | BDT 6,000                                                                                     |
| Proposed Salary                                   |   | BDT 6,000                                                                                     |
| Proposed Business                                 |   |                                                                                               |
| (i) % of present gross profit margin              | : | 20%                                                                                           |
| (ii) Estimated % of proposed gross profit margin  |   | 20%                                                                                           |
| (iii) Agreed grace period                         |   | 2 months                                                                                      |

#### **Various Grocery item:**

| Rice , Sugar, Oil, Mossala etc | 20000 |
|--------------------------------|-------|
| Various Biscuit, Chips, etc    | 5000  |
| Cosmetics Items                | 7500  |
| Gift Item                      | 15000 |
| Others                         | 10000 |