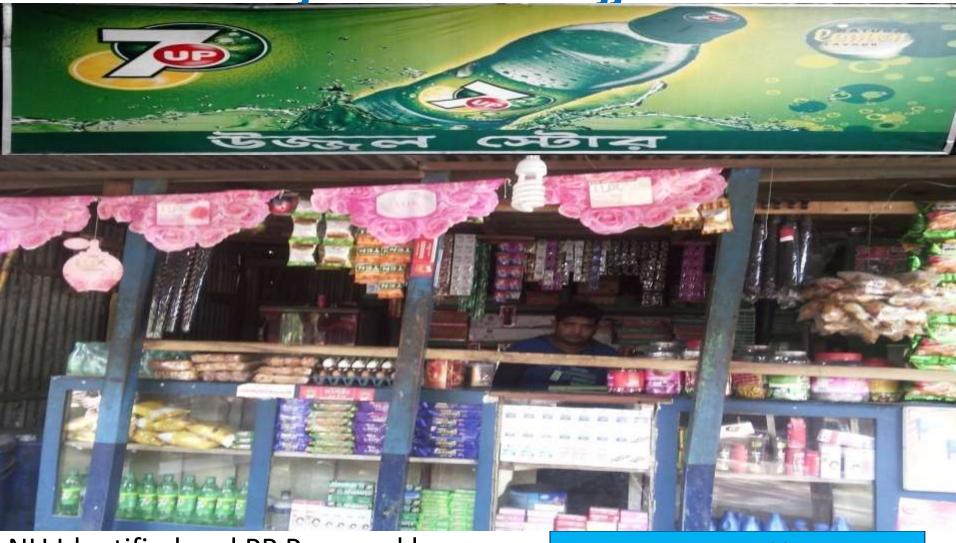

**Project Name: Ujjal Store** 

NU Identified and PP Prepared by-Md: Sohel Rana (Singair Unit) Verified By: A.S.M Shahidul Haque

Presented by Md:Elias

**GRAMEEN TRUST** 

# PROPOSED NOBIN UDYOKTA BUSINESS INFO

| Business Name                                     | : | Ujjal Store                                                                                   |
|---------------------------------------------------|---|-----------------------------------------------------------------------------------------------|
| Address/ Location                                 | : | Bathila Mor, Mitra, Singair.                                                                  |
| Total Investment in BDT                           | - | BDT 1,70,000                                                                                  |
| Financing                                         | : | Self BDT11,0,000 (from existing business) 64% Required Investment BDT60,000 /-(as equity) 36% |
| Present salary/drawings from business (estimates) | : | BDT 6,000                                                                                     |
| Proposed Salary                                   |   | BDT 6,000                                                                                     |
| Proposed Business                                 |   |                                                                                               |
| (i) % of present gross profit margin              | : | 20%                                                                                           |
| (ii) Estimated % of proposed gross profit margin  |   | 20%                                                                                           |
| (iii) Agreed grace period                         |   | 2 months                                                                                      |