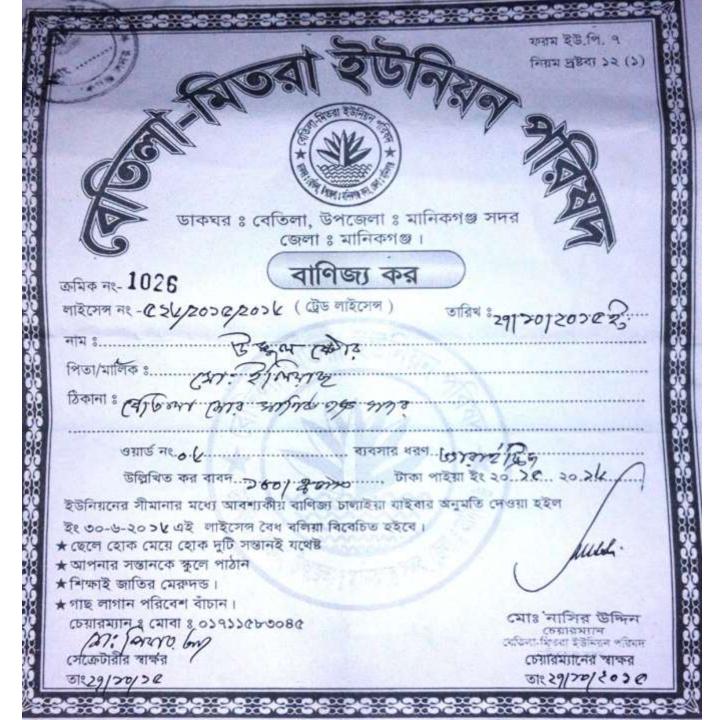

# BRIEF BIO OF THE PROPOSED NOBIN UDYOKTA (CONT...)

| Present Occupation                      | : | Varieties Store                               |
|-----------------------------------------|---|-----------------------------------------------|
| Trade License/ Drug<br>License          |   | 526/15-16                                     |
| Business Experience                     | : | 6 years                                       |
| And Training Info                       | : | N/A                                           |
| Other Own/Family Sources of Income      | : | Father (Vegetable Cultivate) Brother(Prabasi) |
| Other Own/Family Sources of Liabilities | : | N/A                                           |
| NU Contact Info                         |   | 01911095029, 01966612618                      |
| NU Project<br>Source/Reference          | : | Singair Unit                                  |

# PROPOSED NOBIN UDYOKTA BUSINESS INFO

| Business Name                                     | : | Ujjal Store                                                                                   |
|---------------------------------------------------|---|-----------------------------------------------------------------------------------------------|
| Address/ Location                                 | : | Bathila Mor, Mitra, Singair.                                                                  |
| Total Investment in BDT                           | - | BDT 1,70,000                                                                                  |
| Financing                                         | : | Self BDT11,0,000 (from existing business) 64% Required Investment BDT60,000 /-(as equity) 36% |
| Present salary/drawings from business (estimates) | : | BDT 6,000                                                                                     |
| Proposed Salary                                   |   | BDT 6,000                                                                                     |
| Proposed Business                                 |   |                                                                                               |
| (i) % of present gross profit margin              | : | 20%                                                                                           |
| (ii) Estimated % of proposed gross profit margin  |   | 20%                                                                                           |
| (iii) Agreed grace period                         |   | 2 months                                                                                      |