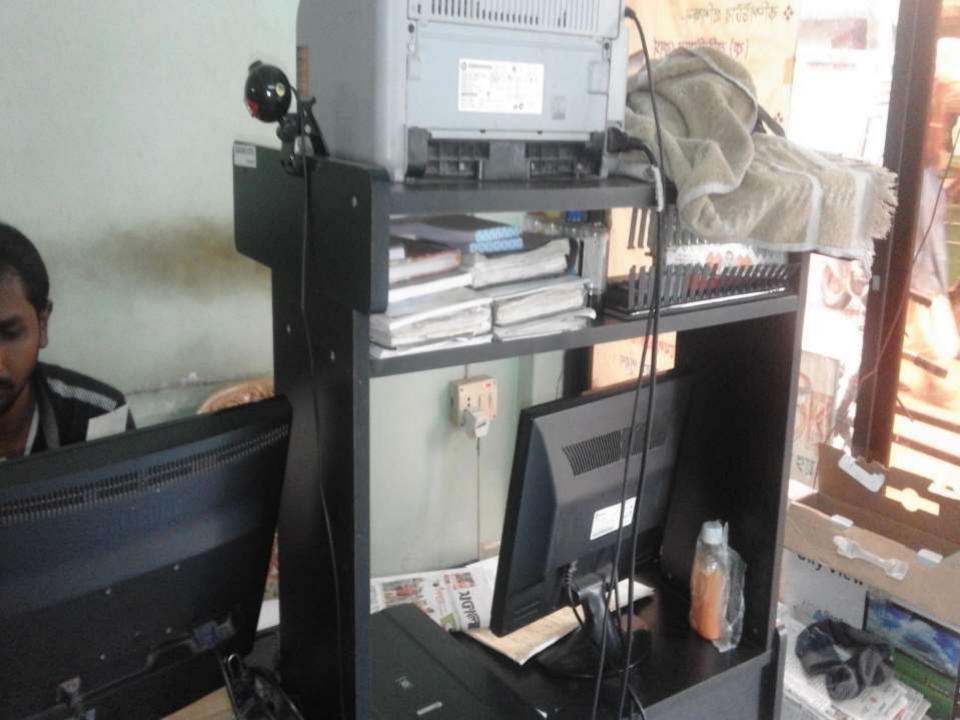

### **Present & Proposed Investment Breakdown**

| Particulars                                                                                                                                                                                                                   | Existing Business (BDT) | Proposed<br>(BDT) | Total (BDT) |
|-------------------------------------------------------------------------------------------------------------------------------------------------------------------------------------------------------------------------------|-------------------------|-------------------|-------------|
| Investments in different categories:                                                                                                                                                                                          | (1)                     | (2)               | (1+2)       |
| i. Present stock items:<br>Advance : 50,000<br>Furniture : 70,000<br>Computers (8pc) : 1,50,000<br>IPS(3000 VA) (1) : 40,000<br>PRINTER (2) : 12,000<br>SCANNER (1) :3000<br>UPS (1) :3000<br>FAN (2) :2000<br>Others :12,000 | 3,42,000                |                   | 3,42,000    |
| Proposed Stock Items:Digital photocopy machine: 1,20,000Computers ( 3pc): 90,000Rubber stamp machine: 30,000                                                                                                                  |                         | 2,40,000          | 2,40,000    |
| Total Capital                                                                                                                                                                                                                 | 3,40,000/-              | 2,40,000/-        | 5,40,000/-  |

#### PRESENT & PROPOSED INVESTMENT BREAKDOWN

| Present Stock items        |          |  |  |
|----------------------------|----------|--|--|
| Product name with quantity | Amount   |  |  |
| Computers (8 pc)           | 1,50,000 |  |  |
| IPS(3000 VA) (1)           | 40,000   |  |  |
| PRINTER (2)                | 2,000    |  |  |
| SCANNER (1)                | 3,000    |  |  |
| UPS (1)                    | 3,000    |  |  |
| Others                     | 12,000   |  |  |
|                            |          |  |  |
|                            |          |  |  |
|                            |          |  |  |
|                            |          |  |  |
|                            |          |  |  |
| Total Present Stock        | 2,10,000 |  |  |

| Proposed items             |          |  |  |  |
|----------------------------|----------|--|--|--|
| Product Name with quantity | Amount   |  |  |  |
| Computers( 3pc*30000)      | 90,000   |  |  |  |
| Digital photocopy machine  | 1,20,000 |  |  |  |
| Rubber stamp machine       | 30,000   |  |  |  |
|                            |          |  |  |  |
|                            |          |  |  |  |
|                            |          |  |  |  |
|                            |          |  |  |  |
|                            |          |  |  |  |
|                            |          |  |  |  |
|                            |          |  |  |  |
|                            |          |  |  |  |
|                            |          |  |  |  |
| Total Proposed Stock       | 2,40,000 |  |  |  |