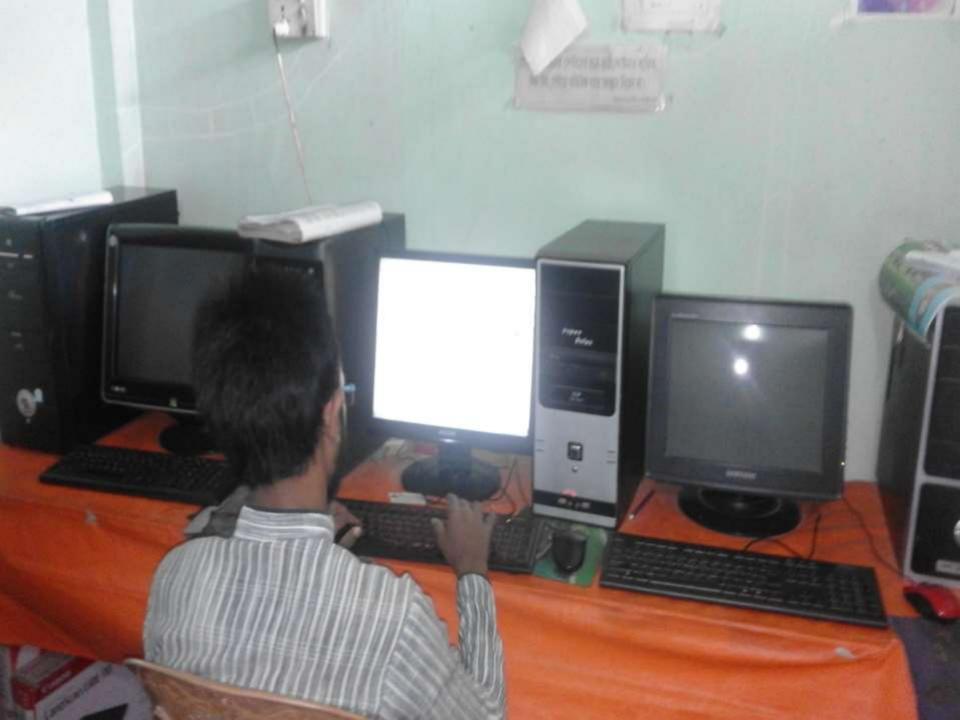

### **Present & Proposed Investment Breakdown**

| Particulars                                                                                                                                                                                                                   | Existing Business (BDT) | Proposed<br>(BDT) | Total (BDT) |
|-------------------------------------------------------------------------------------------------------------------------------------------------------------------------------------------------------------------------------|-------------------------|-------------------|-------------|
| Investments in different categories:                                                                                                                                                                                          | (1)                     | (2)               | (1+2)       |
| i. Present stock items:<br>Advance : 50,000<br>Furniture : 70,000<br>Computers (8pc) : 1,50,000<br>IPS(3000 VA) (1) : 40,000<br>PRINTER (2) : 12,000<br>SCANNER (1) :3000<br>UPS (1) :3000<br>FAN (2) :2000<br>Others :12,000 | 3,42,000                |                   | 3,42,000    |
| Proposed Stock Items:Digital photocopy machine: 1,20,000Computers ( 3pc): 90,000Rubber stamp machine: 30,000                                                                                                                  |                         | 2,40,000          | 2,40,000    |
| Total Capital                                                                                                                                                                                                                 | 3,40,000/-              | 2,40,000/-        | 5,40,000/-  |

#### PRESENT & PROPOSED INVESTMENT BREAKDOWN

| Present Stock items        |          |  |  |
|----------------------------|----------|--|--|
| Product name with quantity | Amount   |  |  |
| Computers (8 pc)           | 1,50,000 |  |  |
| IPS(3000 VA) (1)           | 40,000   |  |  |
| PRINTER (2)                | 2,000    |  |  |
| SCANNER (1)                | 3,000    |  |  |
| UPS (1)                    | 3,000    |  |  |
| Others                     | 12,000   |  |  |
|                            |          |  |  |
|                            |          |  |  |
|                            |          |  |  |
|                            |          |  |  |
|                            |          |  |  |
| Total Present Stock        | 2,10,000 |  |  |

| Proposed items             |          |  |  |  |
|----------------------------|----------|--|--|--|
| Product Name with quantity | Amount   |  |  |  |
| Computers( 3pc*30000)      | 90,000   |  |  |  |
| Digital photocopy machine  | 1,20,000 |  |  |  |
| Rubber stamp machine       | 30,000   |  |  |  |
|                            |          |  |  |  |
|                            |          |  |  |  |
|                            |          |  |  |  |
|                            |          |  |  |  |
|                            |          |  |  |  |
|                            |          |  |  |  |
|                            |          |  |  |  |
|                            |          |  |  |  |
|                            |          |  |  |  |
| Total Proposed Stock       | 2,40,000 |  |  |  |