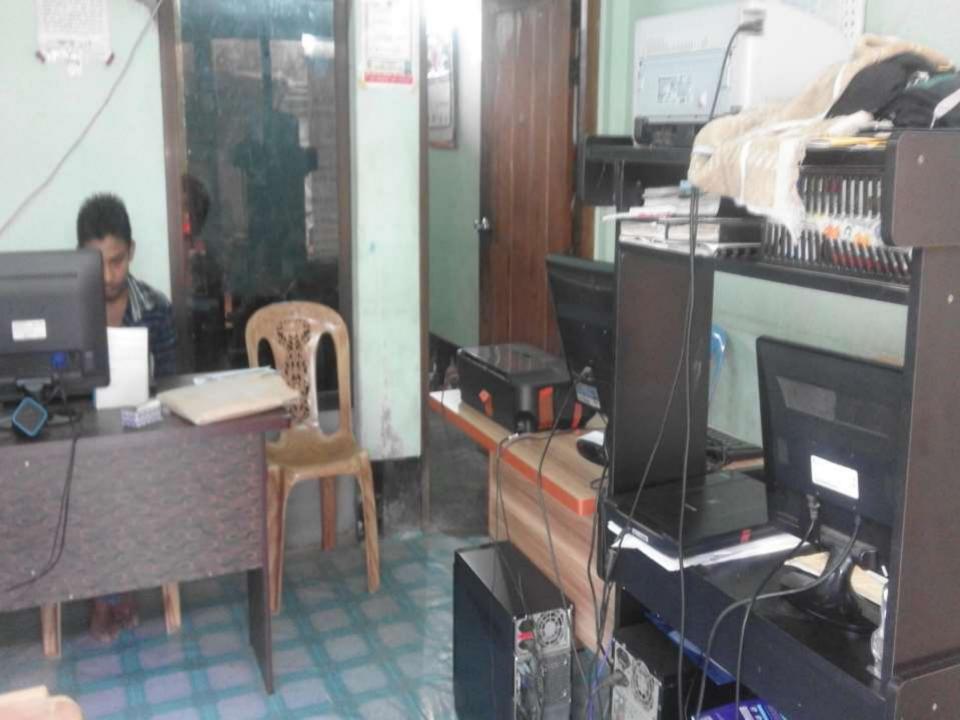

### **Present & Proposed Investment Breakdown**

| Particulars                                                                                                                                                                                                                   | Existing Business (BDT) | Proposed<br>(BDT) | Total (BDT) |
|-------------------------------------------------------------------------------------------------------------------------------------------------------------------------------------------------------------------------------|-------------------------|-------------------|-------------|
| Investments in different categories:                                                                                                                                                                                          | (1)                     | (2)               | (1+2)       |
| i. Present stock items:<br>Advance : 50,000<br>Furniture : 70,000<br>Computers (8pc) : 1,50,000<br>IPS(3000 VA) (1) : 40,000<br>PRINTER (2) : 12,000<br>SCANNER (1) :3000<br>UPS (1) :3000<br>FAN (2) :2000<br>Others :12,000 | 3,42,000                |                   | 3,42,000    |
| Proposed Stock Items:Digital photocopy machine: 1,20,000Computers ( 3pc): 90,000Rubber stamp machine: 30,000                                                                                                                  |                         | 2,40,000          | 2,40,000    |
| Total Capital                                                                                                                                                                                                                 | 3,40,000/-              | 2,40,000/-        | 5,40,000/-  |

#### PRESENT & PROPOSED INVESTMENT BREAKDOWN

| Present Stock items        |          |  |  |
|----------------------------|----------|--|--|
| Product name with quantity | Amount   |  |  |
| Computers (8 pc)           | 1,50,000 |  |  |
| IPS(3000 VA) (1)           | 40,000   |  |  |
| PRINTER (2)                | 2,000    |  |  |
| SCANNER (1)                | 3,000    |  |  |
| UPS (1)                    | 3,000    |  |  |
| Others                     | 12,000   |  |  |
|                            |          |  |  |
|                            |          |  |  |
|                            |          |  |  |
|                            |          |  |  |
|                            |          |  |  |
| Total Present Stock        | 2,10,000 |  |  |

| Proposed items             |          |  |  |  |
|----------------------------|----------|--|--|--|
| Product Name with quantity | Amount   |  |  |  |
| Computers( 3pc*30000)      | 90,000   |  |  |  |
| Digital photocopy machine  | 1,20,000 |  |  |  |
| Rubber stamp machine       | 30,000   |  |  |  |
|                            |          |  |  |  |
|                            |          |  |  |  |
|                            |          |  |  |  |
|                            |          |  |  |  |
|                            |          |  |  |  |
|                            |          |  |  |  |
|                            |          |  |  |  |
|                            |          |  |  |  |
|                            |          |  |  |  |
| Total Proposed Stock       | 2,40,000 |  |  |  |