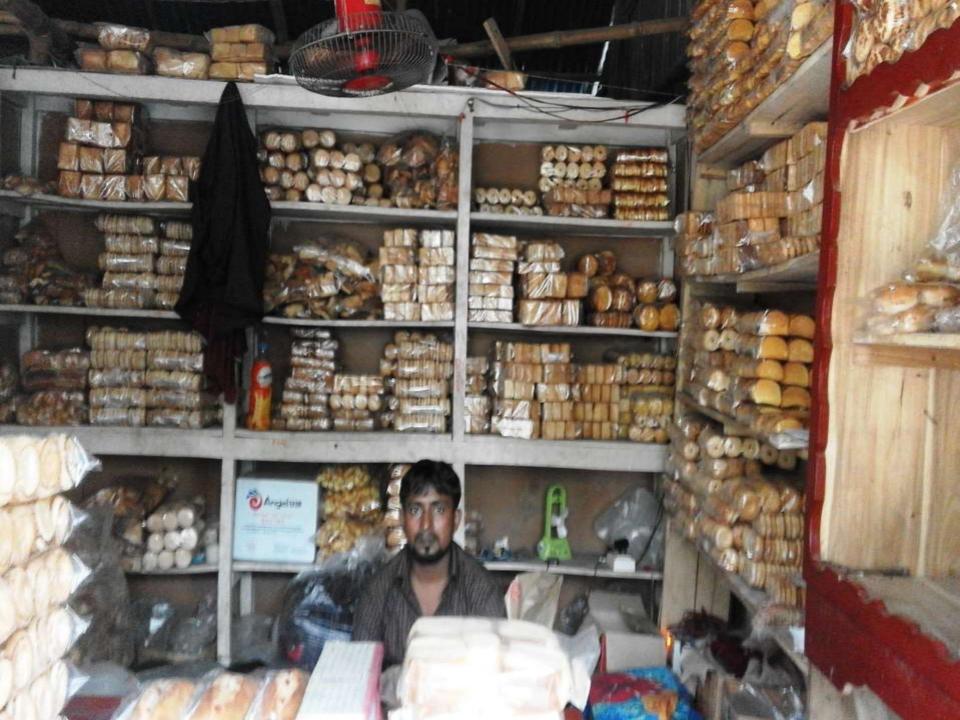

## PROPOSED NOBIN UDYOKTA BUSINESS INFO

| Business Name                                     | : | Sha Amanot Bread & Confectionary                                                        |
|---------------------------------------------------|---|-----------------------------------------------------------------------------------------|
| Address/ Location                                 | : | Vill- Shatra. PO- Waruk Bazar. Sharasty, Chandpur.                                      |
| Total Investment in BDT                           | : | 604000                                                                                  |
| Financing                                         | : | Self BDT 404000 (existing business) 67 % Required Investment BDT 200000/-(as equity)33% |
| Present salary/drawings from business (estimates) | : | 7000                                                                                    |
| Proposed Salary                                   |   | 8000                                                                                    |
| Proposed Business                                 |   |                                                                                         |
| (i) % of present gross profit margin              | : | 20%                                                                                     |
| (ii) Estimated % of proposed gross profit margin  |   | 20%                                                                                     |
| (iii) Agreed grace period                         |   | 02 months                                                                               |

## PRESENT & PROPOSED INVESTMENT BREAKDOWN

| Present Stock items           |        |  |  |  |  |  |
|-------------------------------|--------|--|--|--|--|--|
| Product name with quantity    | Amount |  |  |  |  |  |
| Gallery Biscuits (10kg*170)   | 1700   |  |  |  |  |  |
| Packet Biscuits (1000pice*60) | 6000   |  |  |  |  |  |
| cake                          | 4500   |  |  |  |  |  |
| Breads (2000pice*5)           | 10000  |  |  |  |  |  |
| Saybin oil (300kg*65)         | 19500  |  |  |  |  |  |
| Cold Drinks                   | 4000   |  |  |  |  |  |
| Flour (25bosta*1300)          | 32500  |  |  |  |  |  |
| Flour (14bosta*2050)          | 28700  |  |  |  |  |  |
| Chanachor, logance,           | 6000   |  |  |  |  |  |
| Ice-cream                     | 2000   |  |  |  |  |  |
| Dalda (12 katon*1300)         | 15600  |  |  |  |  |  |
| P.P                           | 20000  |  |  |  |  |  |
| Other                         | 3500   |  |  |  |  |  |
| Total Present Stock           | 154000 |  |  |  |  |  |