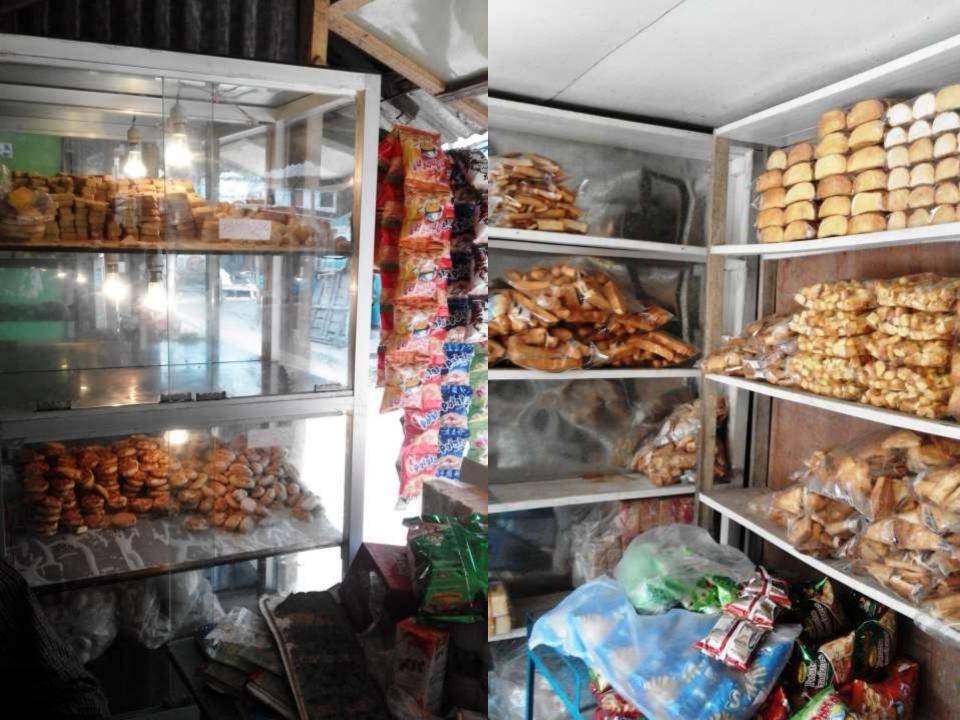

## PROPOSED NOBIN UDYOKTA BUSINESS INFO

| Business Name                                     | : | Sha Amanot Bread & Confectionary                                                        |
|---------------------------------------------------|---|-----------------------------------------------------------------------------------------|
| Address/ Location                                 | : | Vill- Shatra. PO- Waruk Bazar. Sharasty, Chandpur.                                      |
| Total Investment in BDT                           | : | 604000                                                                                  |
| Financing                                         | : | Self BDT 404000 (existing business) 67 % Required Investment BDT 200000/-(as equity)33% |
| Present salary/drawings from business (estimates) | : | 7000                                                                                    |
| Proposed Salary                                   |   | 8000                                                                                    |
| Proposed Business                                 |   |                                                                                         |
| (i) % of present gross profit margin              | : | 20%                                                                                     |
| (ii) Estimated % of proposed gross profit margin  |   | 20%                                                                                     |
| (iii) Agreed grace period                         |   | 02 months                                                                               |

## PRESENT & PROPOSED INVESTMENT BREAKDOWN

| Present Stock items           |        |  |  |  |  |  |
|-------------------------------|--------|--|--|--|--|--|
| Product name with quantity    | Amount |  |  |  |  |  |
| Gallery Biscuits (10kg*170)   | 1700   |  |  |  |  |  |
| Packet Biscuits (1000pice*60) | 6000   |  |  |  |  |  |
| cake                          | 4500   |  |  |  |  |  |
| Breads (2000pice*5)           | 10000  |  |  |  |  |  |
| Saybin oil (300kg*65)         | 19500  |  |  |  |  |  |
| Cold Drinks                   | 4000   |  |  |  |  |  |
| Flour (25bosta*1300)          | 32500  |  |  |  |  |  |
| Flour (14bosta*2050)          | 28700  |  |  |  |  |  |
| Chanachor, logance,           | 6000   |  |  |  |  |  |
| Ice-cream                     | 2000   |  |  |  |  |  |
| Dalda (12 katon*1300)         | 15600  |  |  |  |  |  |
| P.P                           | 20000  |  |  |  |  |  |
| Other                         | 3500   |  |  |  |  |  |
| Total Present Stock           | 154000 |  |  |  |  |  |