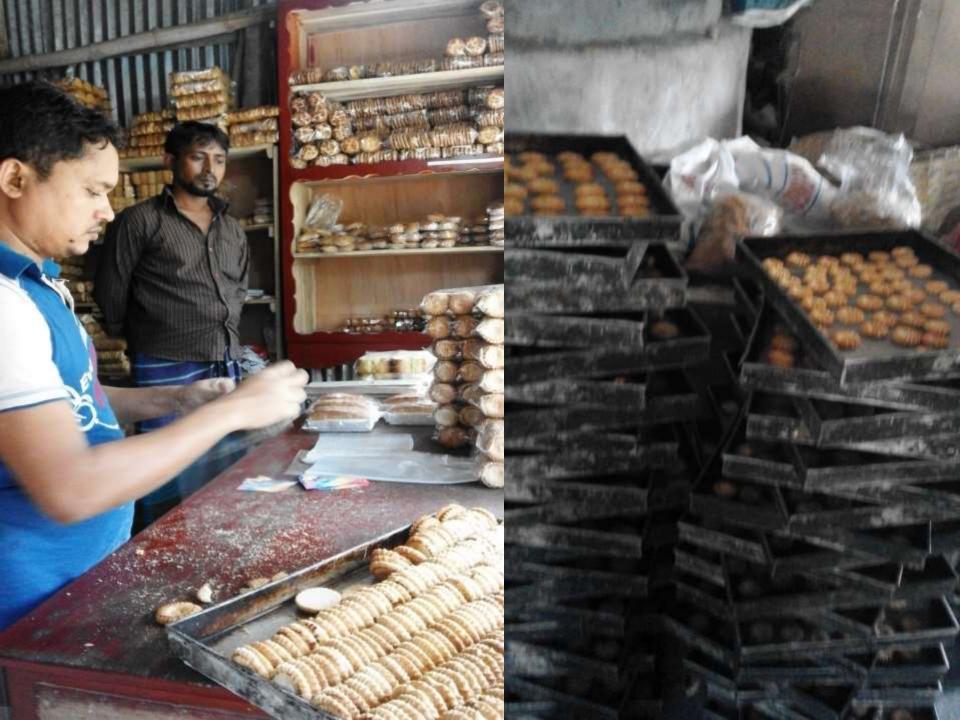

## PROPOSED NOBIN UDYOKTA BUSINESS INFO

| Business Name                                     | : | Sha Amanot Bread & Confectionary                                                        |
|---------------------------------------------------|---|-----------------------------------------------------------------------------------------|
| Address/ Location                                 | : | Vill- Shatra. PO- Waruk Bazar. Sharasty, Chandpur.                                      |
| Total Investment in BDT                           | : | 604000                                                                                  |
| Financing                                         | : | Self BDT 404000 (existing business) 67 % Required Investment BDT 200000/-(as equity)33% |
| Present salary/drawings from business (estimates) | : | 7000                                                                                    |
| Proposed Salary                                   |   | 8000                                                                                    |
| Proposed Business                                 |   |                                                                                         |
| (i) % of present gross profit margin              | : | 20%                                                                                     |
| (ii) Estimated % of proposed gross profit margin  |   | 20%                                                                                     |
| (iii) Agreed grace period                         |   | 02 months                                                                               |

## PRESENT & PROPOSED INVESTMENT BREAKDOWN

| Present Stock items           |        |  |  |  |  |  |
|-------------------------------|--------|--|--|--|--|--|
| Product name with quantity    | Amount |  |  |  |  |  |
| Gallery Biscuits (10kg*170)   | 1700   |  |  |  |  |  |
| Packet Biscuits (1000pice*60) | 6000   |  |  |  |  |  |
| cake                          | 4500   |  |  |  |  |  |
| Breads (2000pice*5)           | 10000  |  |  |  |  |  |
| Saybin oil (300kg*65)         | 19500  |  |  |  |  |  |
| Cold Drinks                   | 4000   |  |  |  |  |  |
| Flour (25bosta*1300)          | 32500  |  |  |  |  |  |
| Flour (14bosta*2050)          | 28700  |  |  |  |  |  |
| Chanachor, logance,           | 6000   |  |  |  |  |  |
| Ice-cream                     | 2000   |  |  |  |  |  |
| Dalda (12 katon*1300)         | 15600  |  |  |  |  |  |
| P.P                           | 20000  |  |  |  |  |  |
| Other                         | 3500   |  |  |  |  |  |
| Total Present Stock           | 154000 |  |  |  |  |  |