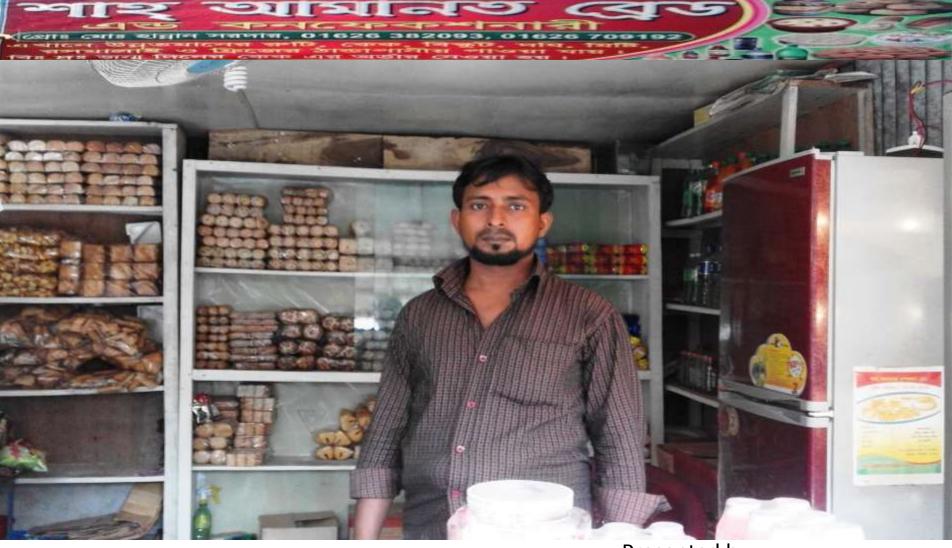

### NU Business Name: Sha Amanot Bread & Confectionary

NU Identified and PP Prepared by-Md: Mozahidul Islam

Verified By: Md Nazrul Islam

Presented by

Md. Hannan Hossen 01825199849

**GRAMEEN TRUST** 

## PROPOSED NOBIN UDYOKTA BUSINESS INFO

| Business Name                                     | : | Sha Amanot Bread & Confectionary                                                        |
|---------------------------------------------------|---|-----------------------------------------------------------------------------------------|
| Address/ Location                                 | : | Vill- Shatra. PO- Waruk Bazar. Sharasty, Chandpur.                                      |
| Total Investment in BDT                           | : | 604000                                                                                  |
| Financing                                         | : | Self BDT 404000 (existing business) 67 % Required Investment BDT 200000/-(as equity)33% |
| Present salary/drawings from business (estimates) | : | 7000                                                                                    |
| Proposed Salary                                   |   | 8000                                                                                    |
| Proposed Business                                 |   |                                                                                         |
| (i) % of present gross profit margin              | : | 20%                                                                                     |
| (ii) Estimated % of proposed gross profit margin  |   | 20%                                                                                     |
| (iii) Agreed grace period                         |   | 02 months                                                                               |