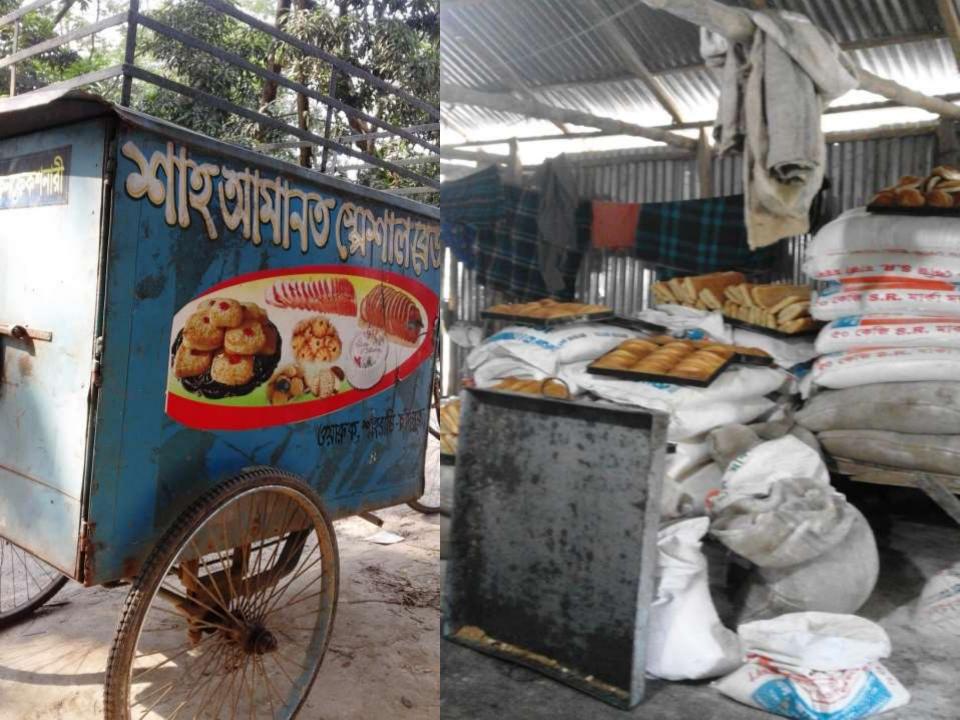

## PROPOSED NOBIN UDYOKTA BUSINESS INFO

| Business Name                                     | : | Sha Amanot Bread & Confectionary                                                        |
|---------------------------------------------------|---|-----------------------------------------------------------------------------------------|
| Address/ Location                                 | : | Vill- Shatra. PO- Waruk Bazar. Sharasty, Chandpur.                                      |
| Total Investment in BDT                           | : | 604000                                                                                  |
| Financing                                         | : | Self BDT 404000 (existing business) 67 % Required Investment BDT 200000/-(as equity)33% |
| Present salary/drawings from business (estimates) | : | 7000                                                                                    |
| Proposed Salary                                   |   | 8000                                                                                    |
| Proposed Business                                 |   |                                                                                         |
| (i) % of present gross profit margin              | : | 20%                                                                                     |
| (ii) Estimated % of proposed gross profit margin  |   | 20%                                                                                     |
| (iii) Agreed grace period                         |   | 02 months                                                                               |

| Proposed items             |        |  |  |  |  |  |
|----------------------------|--------|--|--|--|--|--|
| Product Name with quantity | Amount |  |  |  |  |  |
| Ruler Machine (01 pies)    | 60000  |  |  |  |  |  |
| Power Auto bike (01 pies)  | 120000 |  |  |  |  |  |
| Tray (100pis*200)          | 20000  |  |  |  |  |  |
| Total Proposed Items       | 200000 |  |  |  |  |  |
|                            |        |  |  |  |  |  |