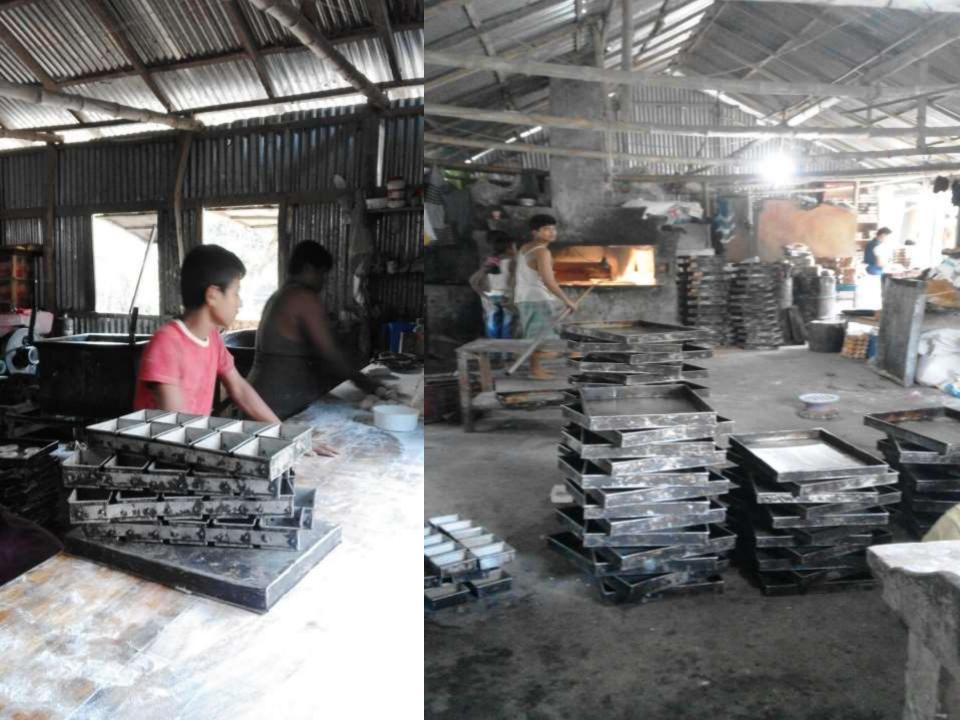

## PROPOSED NOBIN UDYOKTA BUSINESS INFO

| Business Name                                     | : | Sha Amanot Bread & Confectionary                                                        |
|---------------------------------------------------|---|-----------------------------------------------------------------------------------------|
| Address/ Location                                 | : | Vill- Shatra. PO- Waruk Bazar. Sharasty, Chandpur.                                      |
| Total Investment in BDT                           | : | 604000                                                                                  |
| Financing                                         | : | Self BDT 404000 (existing business) 67 % Required Investment BDT 200000/-(as equity)33% |
| Present salary/drawings from business (estimates) | : | 7000                                                                                    |
| Proposed Salary                                   |   | 8000                                                                                    |
| Proposed Business                                 |   |                                                                                         |
| (i) % of present gross profit margin              | : | 20%                                                                                     |
| (ii) Estimated % of proposed gross profit margin  |   | 20%                                                                                     |
| (iii) Agreed grace period                         |   | 02 months                                                                               |

## PRESENT & PROPOSED INVESTMENT BREAKDOWN

| Present Stock items           |        |  |  |  |  |  |
|-------------------------------|--------|--|--|--|--|--|
| Product name with quantity    | Amount |  |  |  |  |  |
| Gallery Biscuits (10kg*170)   | 1700   |  |  |  |  |  |
| Packet Biscuits (1000pice*60) | 6000   |  |  |  |  |  |
| cake                          | 4500   |  |  |  |  |  |
| Breads (2000pice*5)           | 10000  |  |  |  |  |  |
| Saybin oil (300kg*65)         | 19500  |  |  |  |  |  |
| Cold Drinks                   | 4000   |  |  |  |  |  |
| Flour (25bosta*1300)          | 32500  |  |  |  |  |  |
| Flour (14bosta*2050)          | 28700  |  |  |  |  |  |
| Chanachor, logance,           | 6000   |  |  |  |  |  |
| Ice-cream                     | 2000   |  |  |  |  |  |
| Dalda (12 katon*1300)         | 15600  |  |  |  |  |  |
| P.P                           | 20000  |  |  |  |  |  |
| Other                         | 3500   |  |  |  |  |  |
| Total Present Stock           | 154000 |  |  |  |  |  |

| Proposed items             |        |  |  |  |  |  |
|----------------------------|--------|--|--|--|--|--|
| Product Name with quantity | Amount |  |  |  |  |  |
| Ruler Machine (01 pies)    | 60000  |  |  |  |  |  |
| Power Auto bike (01 pies)  | 120000 |  |  |  |  |  |
| Tray (100pis*200)          | 20000  |  |  |  |  |  |
| Total Proposed Items       | 200000 |  |  |  |  |  |
|                            |        |  |  |  |  |  |