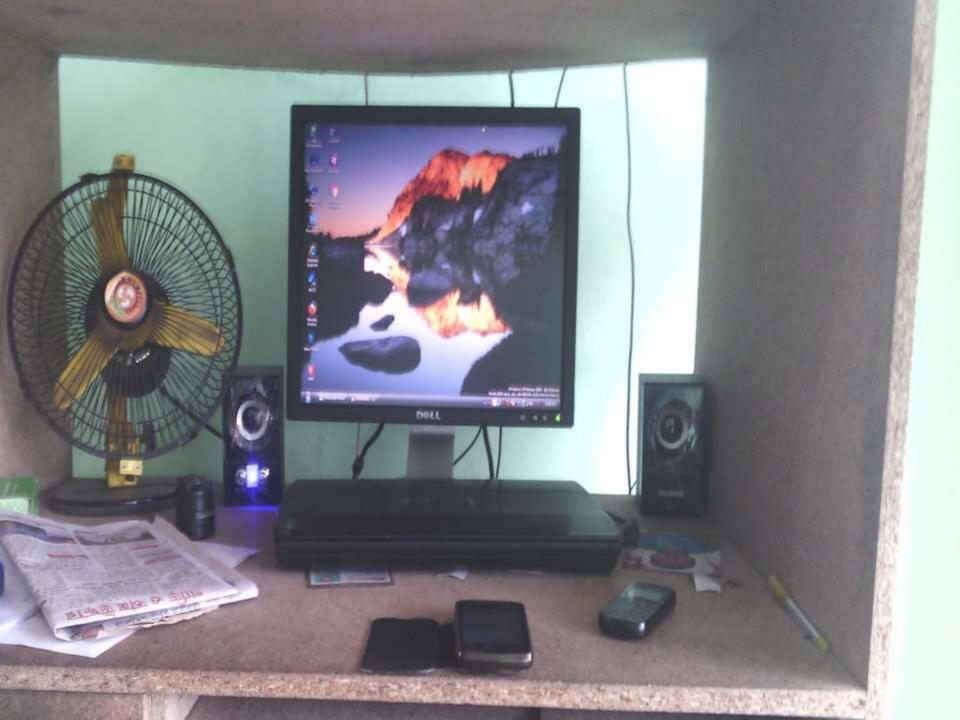

## Pictures

কম্পিউটার কম্পোজ, ব্যানার, ই-মেইল, কালার প্রিন্ট, পেন্ড্রাইভ থেকে প্রিন্ট, মেমোরি কার্ড থেকে প্রিন্ট, ছবি থেকে ছবি করা হয়। বিপ্রদ্রঃ ইন্ডিয়ান ভিসা প্রসেসিং করা হয়।