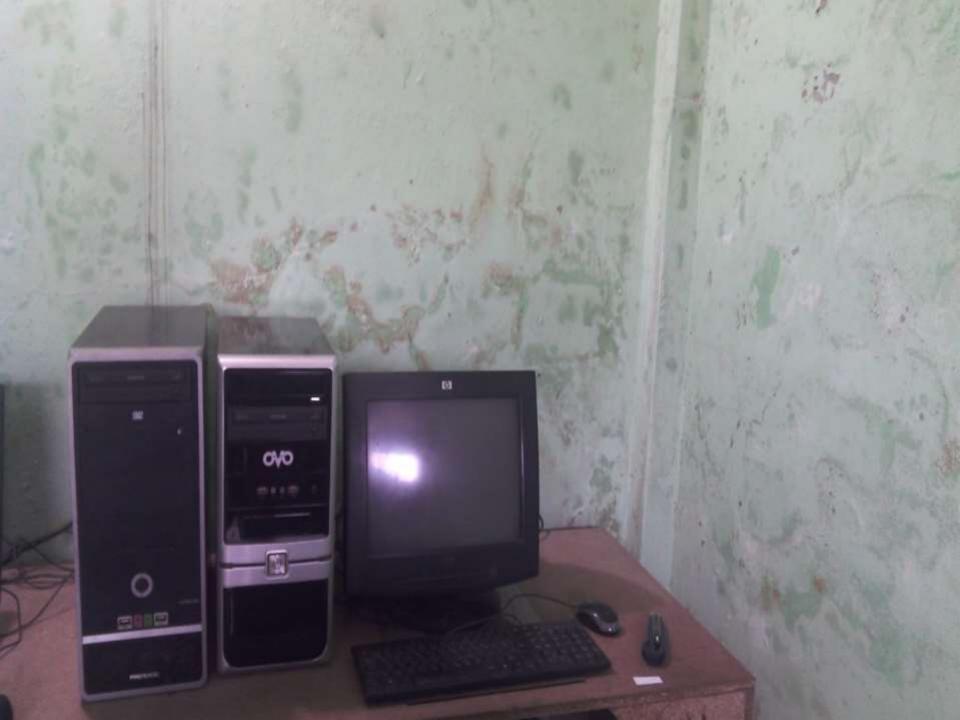

## Pictures

কম্পিউটার কম্পোজ, ব্যানার, ই-মেইল, কালার প্রিন্ট, পেন্ড্রাইভ থেকে প্রিন্ট, মেমোরি কার্ড থেকে প্রিন্ট, ছবি থেকে ছবি করা হয়। বিপ্রদ্রঃ ইন্ডিয়ান ভিসা প্রসেসিং করা হয়।