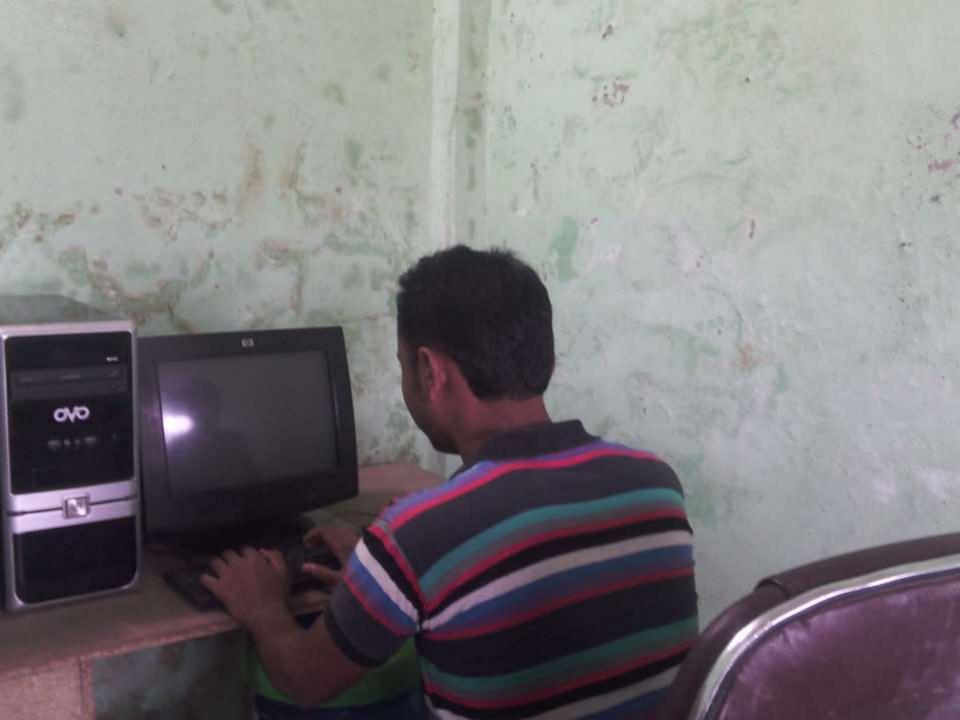

## Pictures

কম্পিউটার কম্পোজ, ব্যানার, ই-মেইল, কালার প্রিন্ট, পেন্ড্রাইভ থেকে প্রিন্ট, মেমোরি কার্ড থেকে প্রিন্ট, ছবি থেকে ছবি করা হয়। বিপ্রদ্রঃ ইন্ডিয়ান ভিসা প্রসেসিং করা হয়।