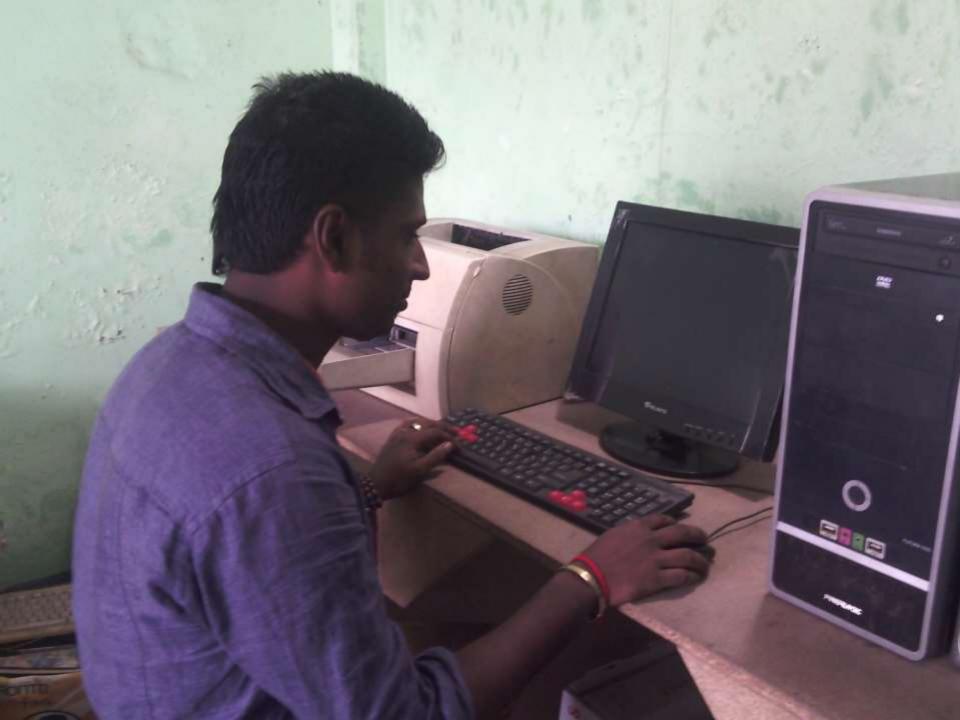

## Pictures

কম্পিউটার কম্পোজ, ব্যানার, ই-মেইল, কালার প্রিন্ট, পেন্ড্রাইভ থেকে প্রিন্ট, মেমোরি কার্ড থেকে প্রিন্ট, ছবি থেকে ছবি করা হয়। বিপ্রদ্রঃ ইন্ডিয়ান ভিসা প্রসেসিং করা হয়।