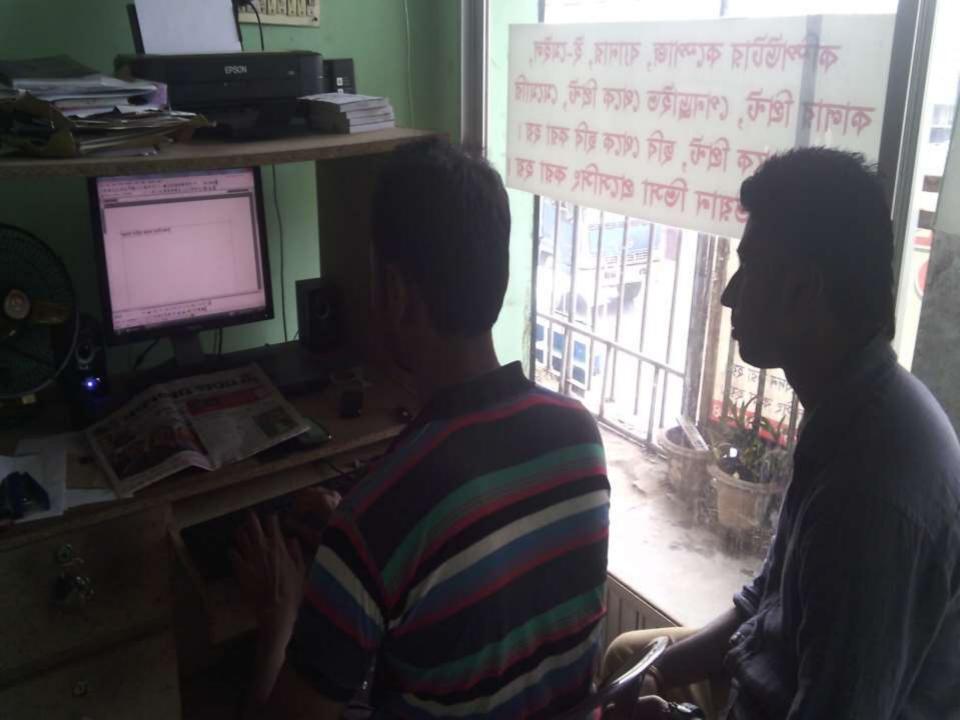

## Pictures

কম্পিউটার কম্পোজ, ব্যানার, ই-মেইল, কালার প্রিন্ট, পেন্ড্রাইভ থেকে প্রিন্ট, মেমোরি কার্ড থেকে প্রিন্ট, ছবি থেকে ছবি করা হয়। বিপ্রদ্রঃ ইন্ডিয়ান ভিসা প্রসেসিং করা হয়।