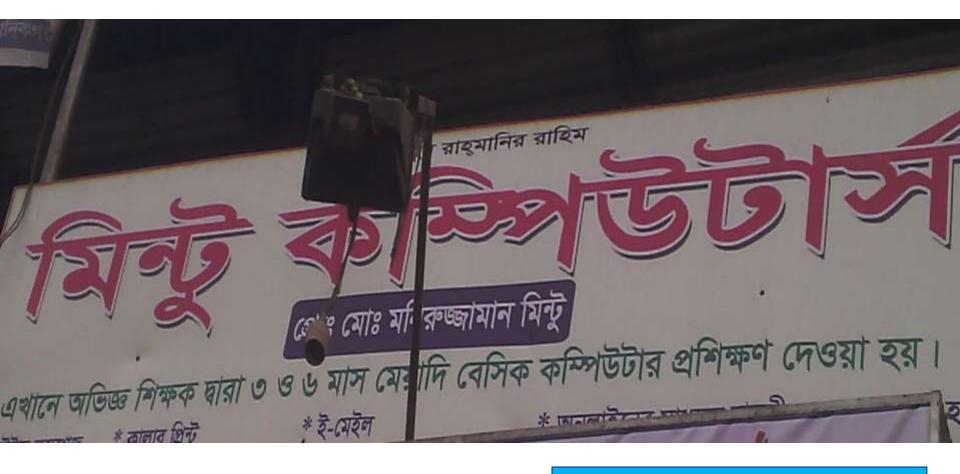

## **Project Name: Mintu Computers**

NU Identified and PP Prepared by-Md. Nazmul Karim (Manikgonj Unit) Verified By: Khalilur Rahman Presented by Md. Moniruzzaman Mintu

## Pictures

কম্পিউটার কম্পোজ, ব্যানার, ই-মেইল, কালার প্রিন্ট, পেন্ড্রাইভ থেকে প্রিন্ট, মেমোরি কার্ড থেকে প্রিন্ট, ছবি থেকে ছবি করা হয়। বিপ্রদ্রঃ ইন্ডিয়ান ভিসা প্রসেসিং করা হয়।