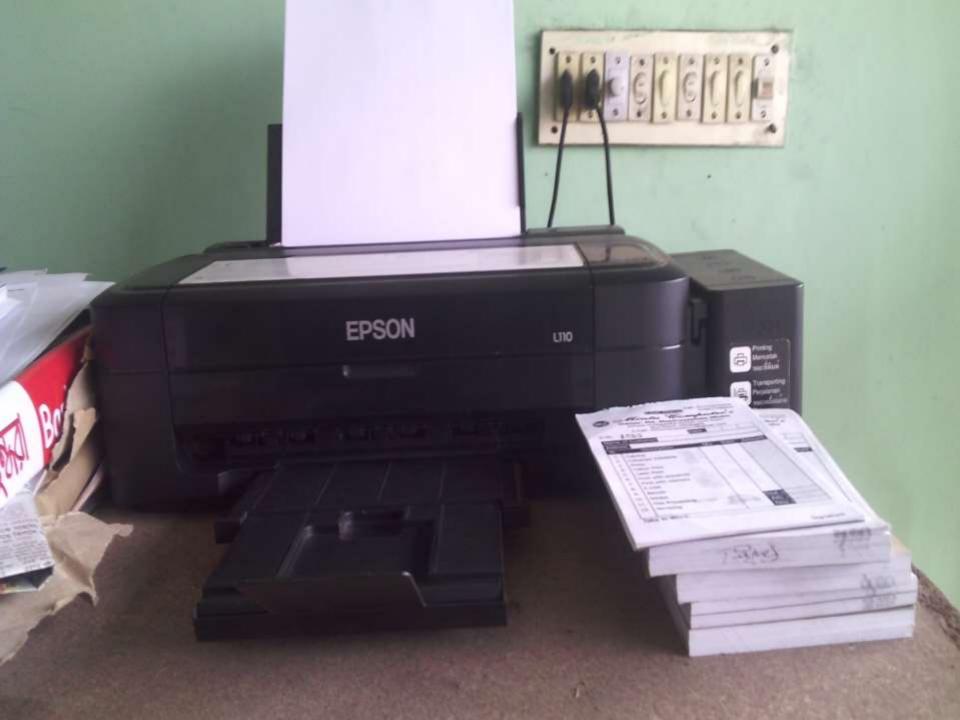

## Pictures

কম্পিউটার কম্পোজ, ব্যানার, ই-মেইল, কালার প্রিন্ট, পেন্ড্রাইভ থেকে প্রিন্ট, মেমোরি কার্ড থেকে প্রিন্ট, ছবি থেকে ছবি করা হয়। বিপ্রদ্রঃ ইন্ডিয়ান ভিসা প্রসেসিং করা হয়।