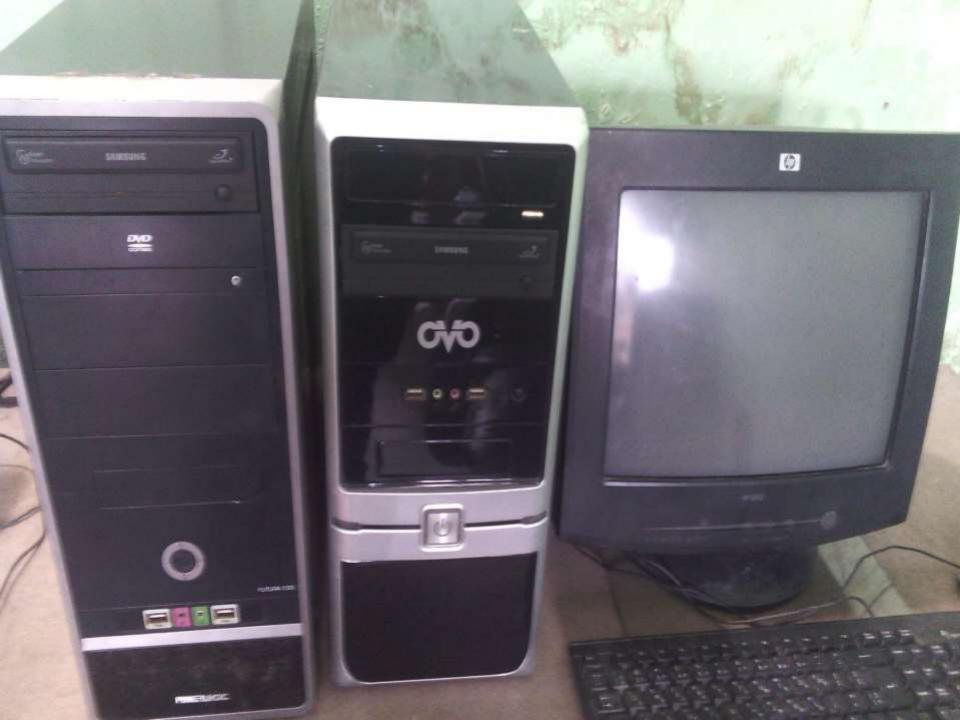

## Pictures

কম্পিউটার কম্পোজ, ব্যানার, ই-মেইল, কালার প্রিন্ট, পেন্ড্রাইভ থেকে প্রিন্ট, মেমোরি কার্ড থেকে প্রিন্ট, ছবি থেকে ছবি করা হয়। বিপ্রদ্রঃ ইন্ডিয়ান ভিসা প্রসেসিং করা হয়।