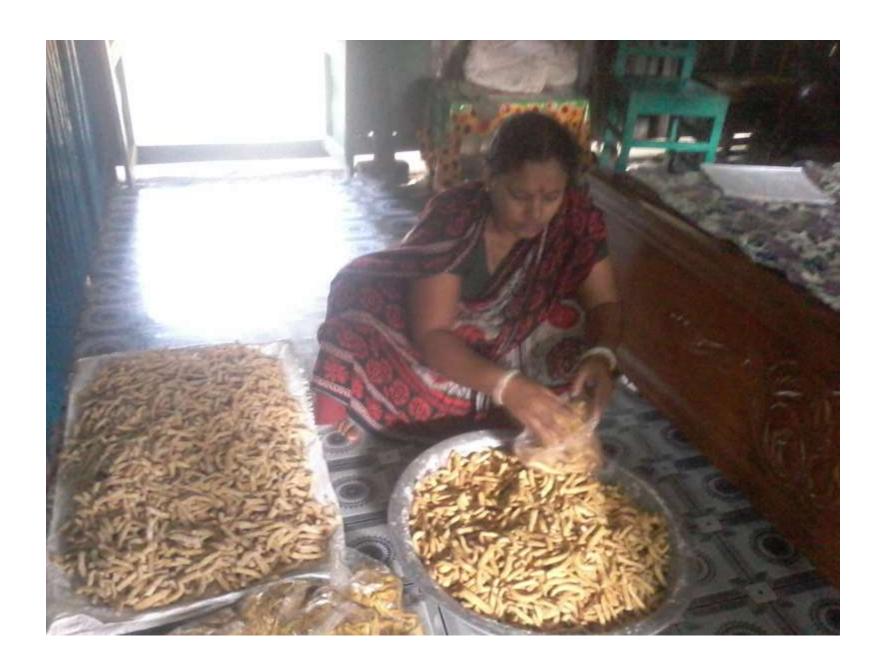

#### PROPOSED NOBIN UDYOKTA BUSINESS INFO

| Business Name                                     | : | Shoborno Traders                                                                                        |
|---------------------------------------------------|---|---------------------------------------------------------------------------------------------------------|
| Address/ Location                                 | : | Vill:Lohagar, Chandra Bazar, Farid gonj, Chandra.                                                       |
| Total Investment in BDT                           | : | 3,03,000 /-                                                                                             |
| Financing                                         | : | Self BDT: 1,53,000 /- (from existing business) - 50 % Required Investment BDT: 1,50,000 (as equity) 50% |
| Present salary/drawings from business (estimates) | : | 11,000                                                                                                  |
| Proposed Salary                                   |   | 11,000                                                                                                  |
| Proposed Business                                 |   |                                                                                                         |
| (i) % of present gross profit margin              | : | 30%                                                                                                     |
| (ii) Estimated % of proposed gross profit margin  | : | 30%                                                                                                     |
| (iii) Agreed grace period                         |   | 05 months.                                                                                              |

#### PRESENT & PROPOSED INVESTMENT BREAKDOWN

| ParticularsO                                                                                                                                                                        | Existing Business (BDT)              | Proposed<br>(BDT) | Total (BDT) |            |
|-------------------------------------------------------------------------------------------------------------------------------------------------------------------------------------|--------------------------------------|-------------------|-------------|------------|
| Investments in different                                                                                                                                                            | Investments in different categories: |                   |             | (1+2)      |
| Present stock items:  Tailoring-  Sweets & Others:  86,000                                                                                                                          |                                      | 1,53,000          |             | 1,53,000   |
| Proposed Stock Items: (Tailoring Clothes( Three pcs, Than kapor Ladies dress Sewing machine  Proposed stock items (Sweets & Soda, Suji, carton, box Flour ,Oil Sugar Milk Fire wood | Etc) : 30,000<br>: 10,000<br>: 10000 |                   | 1,50,000    | 1,50,000   |
| Total Capital                                                                                                                                                                       | •                                    | 153,000/-         | 1,50,000/-  | 3,03,000/- |

#### **Present items:**

| Sewing M/c : 8,000+4000 = Show Case ,Table, Chair Ceiling Fan (1) : Others+ stationary Button, Iron) Than Kapor | 12,000<br>10,000<br>1,500<br>3,500<br>40,000 |
|-----------------------------------------------------------------------------------------------------------------|----------------------------------------------|
| Total                                                                                                           | 67,000                                       |
| Sweets & Others:                                                                                                |                                              |
| Flour                                                                                                           | 8,000                                        |
| Oil                                                                                                             | 22,000<br>17,000                             |
| Sugar<br>Fire wood                                                                                              | 17,000<br>16,000                             |
| Suji, soda, plastic glass, box, carton,                                                                         | 10,000                                       |
| Milk                                                                                                            | 3,000                                        |
| Suspense                                                                                                        | 10,000                                       |
| Total                                                                                                           | 86,000                                       |