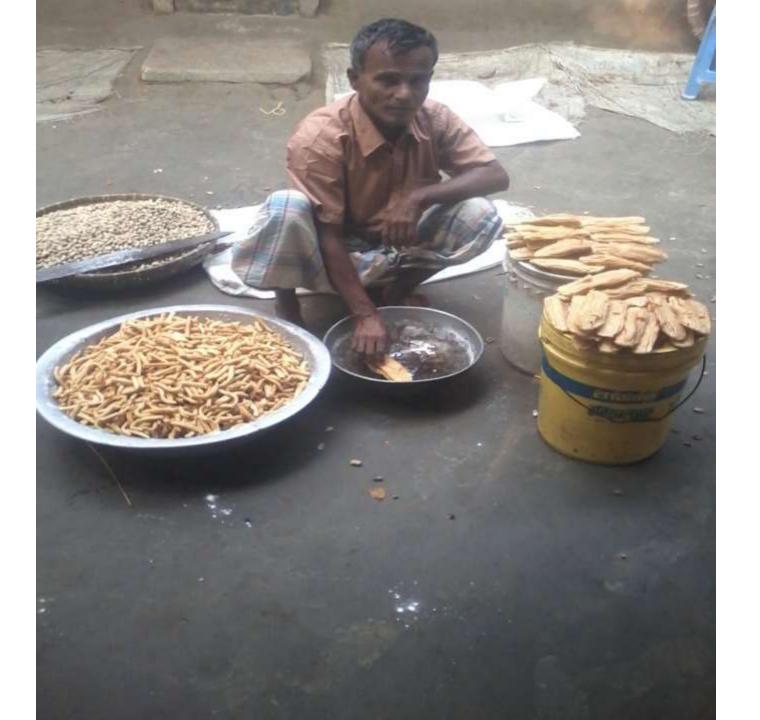

#### PROPOSED NOBIN UDYOKTA BUSINESS INFO

| Business Name                                     | : | Shoborno Traders                                                                                        |
|---------------------------------------------------|---|---------------------------------------------------------------------------------------------------------|
| Address/ Location                                 | : | Vill:Lohagar, Chandra Bazar, Farid gonj, Chandra.                                                       |
| Total Investment in BDT                           | : | 3,03,000 /-                                                                                             |
| Financing                                         | : | Self BDT: 1,53,000 /- (from existing business) - 50 % Required Investment BDT: 1,50,000 (as equity) 50% |
| Present salary/drawings from business (estimates) | : | 11,000                                                                                                  |
| Proposed Salary                                   |   | 11,000                                                                                                  |
| Proposed Business                                 |   |                                                                                                         |
| (i) % of present gross profit margin              | : | 30%                                                                                                     |
| (ii) Estimated % of proposed gross profit margin  | : | 30%                                                                                                     |
| (iii) Agreed grace period                         |   | 05 months.                                                                                              |

#### PRESENT & PROPOSED INVESTMENT BREAKDOWN

| ParticularsO                                                                                                                                                                        | Existing Business (BDT)              | Proposed<br>(BDT) | Total (BDT) |            |
|-------------------------------------------------------------------------------------------------------------------------------------------------------------------------------------|--------------------------------------|-------------------|-------------|------------|
| Investments in different                                                                                                                                                            | Investments in different categories: |                   |             | (1+2)      |
| Present stock items:  Tailoring-  Sweets & Others:  86,000                                                                                                                          |                                      | 1,53,000          |             | 1,53,000   |
| Proposed Stock Items: (Tailoring Clothes( Three pcs, Than kapor Ladies dress Sewing machine  Proposed stock items (Sweets & Soda, Suji, carton, box Flour ,Oil Sugar Milk Fire wood | Etc) : 30,000<br>: 10,000<br>: 10000 |                   | 1,50,000    | 1,50,000   |
| Total Capital                                                                                                                                                                       | •                                    | 153,000/-         | 1,50,000/-  | 3,03,000/- |

#### **Present items:**

| Sewing M/c : 8,000+4000 = Show Case ,Table, Chair Ceiling Fan (1) : Others+ stationary Button, Iron) Than Kapor | 12,000<br>10,000<br>1,500<br>3,500<br>40,000 |
|-----------------------------------------------------------------------------------------------------------------|----------------------------------------------|
| Total                                                                                                           | 67,000                                       |
| Sweets & Others:                                                                                                |                                              |
| Flour                                                                                                           | 8,000                                        |
| Oil                                                                                                             | 22,000<br>17,000                             |
| Sugar<br>Fire wood                                                                                              | 17,000<br>16,000                             |
| Suji, soda, plastic glass, box, carton,                                                                         | 10,000                                       |
| Milk                                                                                                            | 3,000                                        |
| Suspense                                                                                                        | 10,000                                       |
| Total                                                                                                           | 86,000                                       |