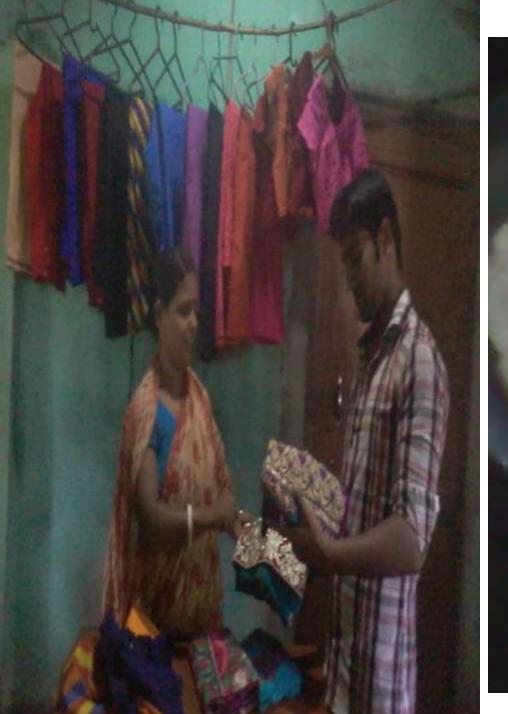

#### PROPOSED NOBIN UDYOKTA BUSINESS INFO

| Business Name                                     | : | Shoborno Traders                                                                                        |
|---------------------------------------------------|---|---------------------------------------------------------------------------------------------------------|
| Address/ Location                                 | : | Vill:Lohagar, Chandra Bazar, Farid gonj, Chandra.                                                       |
| Total Investment in BDT                           | : | 3,03,000 /-                                                                                             |
| Financing                                         | : | Self BDT: 1,53,000 /- (from existing business) - 50 % Required Investment BDT: 1,50,000 (as equity) 50% |
| Present salary/drawings from business (estimates) | : | 11,000                                                                                                  |
| Proposed Salary                                   |   | 11,000                                                                                                  |
| Proposed Business                                 |   |                                                                                                         |
| (i) % of present gross profit margin              | : | 30%                                                                                                     |
| (ii) Estimated % of proposed gross profit margin  | : | 30%                                                                                                     |
| (iii) Agreed grace period                         |   | 05 months.                                                                                              |