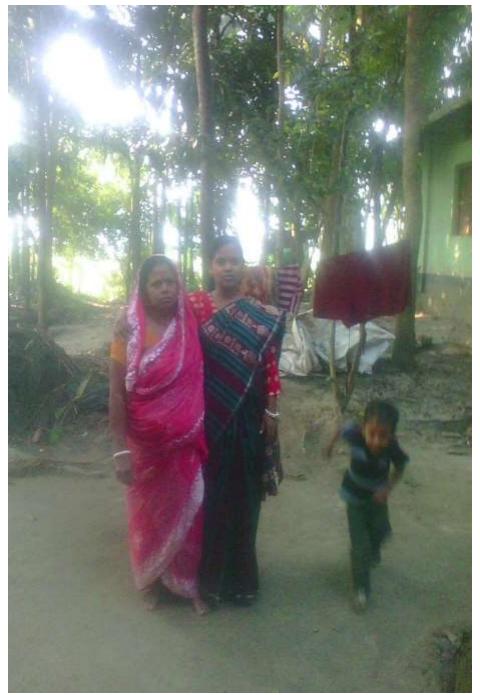

#### BRIEF BIO OF THE PROPOSED NOBIN UDYOKTA

| Name                                                                                                                                                     | :  | Shampa Ghosh                                                                                                                                     |
|----------------------------------------------------------------------------------------------------------------------------------------------------------|----|--------------------------------------------------------------------------------------------------------------------------------------------------|
| Age                                                                                                                                                      | :  | 20 January, 1989 (26 years )                                                                                                                     |
| Marital status                                                                                                                                           | :  | Married                                                                                                                                          |
| Children                                                                                                                                                 | :  | 02 Sons                                                                                                                                          |
| No. of siblings:                                                                                                                                         | •• | 01 brothers, 02sisters.                                                                                                                          |
| Parent's and GB related Info (i) Who is GB member (ii) Mother's name (iii) Father's name (iv) GB member's info                                           |    | Mother   Tunu Rani Ghosh  Gobindo Ghosh.  Branch: Balithuba −Faridgonj, Centre # 23 (M),  Loanee no :2272  Member since :12.05.2002 to continue, |
| Further Information: (v) Who pays GB loan installment (vi) Mobile lady (vii) Grameen Education Loan (viii) Any other loan like GCCN, GKF etc (ix) Others |    | N/A N/A N/A N/A N/A N/A N/A                                                                                                                      |
| Education                                                                                                                                                | :  | S, S, C                                                                                                                                          |