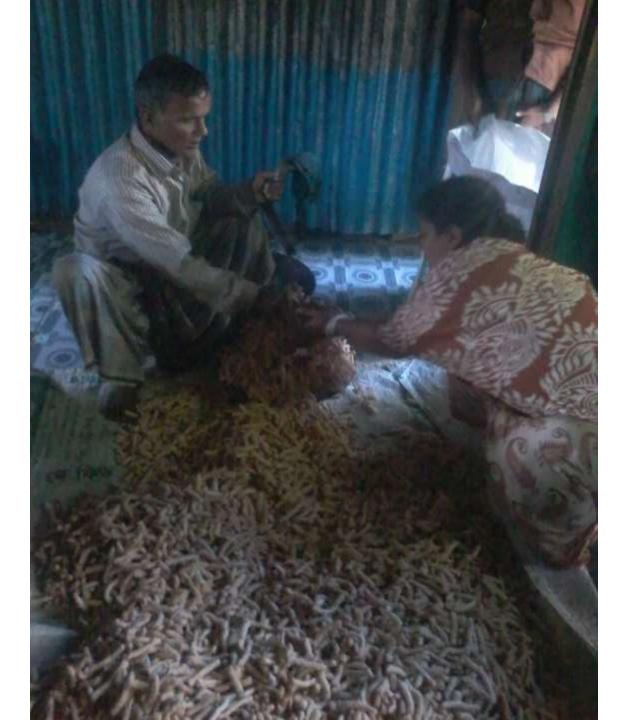

#### PROPOSED NOBIN UDYOKTA BUSINESS INFO

| Business Name                                     | : | Shoborno Traders                                                                                        |
|---------------------------------------------------|---|---------------------------------------------------------------------------------------------------------|
| Address/ Location                                 | : | Vill:Lohagar, Chandra Bazar, Farid gonj, Chandra.                                                       |
| Total Investment in BDT                           | : | 3,03,000 /-                                                                                             |
| Financing                                         | : | Self BDT: 1,53,000 /- (from existing business) - 50 % Required Investment BDT: 1,50,000 (as equity) 50% |
| Present salary/drawings from business (estimates) | : | 11,000                                                                                                  |
| Proposed Salary                                   |   | 11,000                                                                                                  |
| Proposed Business                                 |   |                                                                                                         |
| (i) % of present gross profit margin              | : | 30%                                                                                                     |
| (ii) Estimated % of proposed gross profit margin  | : | 30%                                                                                                     |
| (iii) Agreed grace period                         |   | 05 months.                                                                                              |

#### PRESENT & PROPOSED INVESTMENT BREAKDOWN

| ParticularsO                                                                                                                                                                        | Existing Business (BDT)              | Proposed<br>(BDT) | Total (BDT) |            |
|-------------------------------------------------------------------------------------------------------------------------------------------------------------------------------------|--------------------------------------|-------------------|-------------|------------|
| Investments in different                                                                                                                                                            | Investments in different categories: |                   |             | (1+2)      |
| Present stock items:  Tailoring-  Sweets & Others:  86,000                                                                                                                          |                                      | 1,53,000          |             | 1,53,000   |
| Proposed Stock Items: (Tailoring Clothes( Three pcs, Than kapor Ladies dress Sewing machine  Proposed stock items (Sweets & Soda, Suji, carton, box Flour ,Oil Sugar Milk Fire wood | Etc) : 30,000<br>: 10,000<br>: 10000 |                   | 1,50,000    | 1,50,000   |
| Total Capital                                                                                                                                                                       | •                                    | 153,000/-         | 1,50,000/-  | 3,03,000/- |

#### **Present items:**

| Sewing M/c : 8,000+4000 = Show Case ,Table, Chair Ceiling Fan (1) : Others+ stationary Button, Iron) Than Kapor | 12,000<br>10,000<br>1,500<br>3,500<br>40,000 |
|-----------------------------------------------------------------------------------------------------------------|----------------------------------------------|
| Total                                                                                                           | 67,000                                       |
| Sweets & Others:                                                                                                |                                              |
| Flour                                                                                                           | 8,000                                        |
| Oil                                                                                                             | 22,000<br>17,000                             |
| Sugar<br>Fire wood                                                                                              | 17,000<br>16,000                             |
| Suji, soda, plastic glass, box, carton,                                                                         | 10,000                                       |
| Milk                                                                                                            | 3,000                                        |
| Suspense                                                                                                        | 10,000                                       |
| Total                                                                                                           | 86,000                                       |