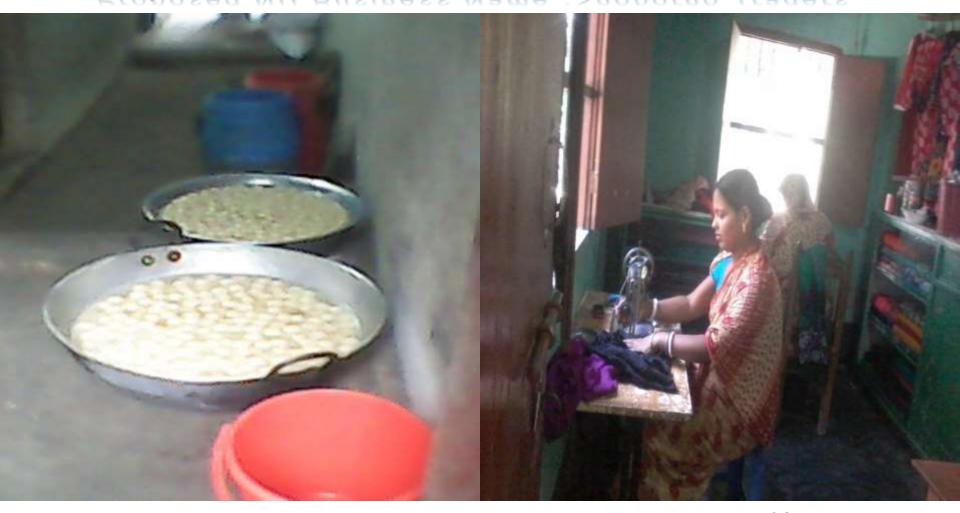

#### PROPOSED NOBIN UDYOKTA BUSINESS INFO

| Business Name                                     | : | Shoborno Traders                                                                                        |
|---------------------------------------------------|---|---------------------------------------------------------------------------------------------------------|
| Address/ Location                                 | : | Vill:Lohagar, Chandra Bazar, Farid gonj, Chandra.                                                       |
| Total Investment in BDT                           | : | 3,03,000 /-                                                                                             |
| Financing                                         | : | Self BDT: 1,53,000 /- (from existing business) - 50 % Required Investment BDT: 1,50,000 (as equity) 50% |
| Present salary/drawings from business (estimates) | : | 11,000                                                                                                  |
| Proposed Salary                                   |   | 11,000                                                                                                  |
| Proposed Business                                 |   |                                                                                                         |
| (i) % of present gross profit margin              | : | 30%                                                                                                     |
| (ii) Estimated % of proposed gross profit margin  | : | 30%                                                                                                     |
| (iii) Agreed grace period                         |   | 05 months.                                                                                              |

#### PRESENT & PROPOSED INVESTMENT BREAKDOWN

| ParticularsO                                                                                                                                                                        | Existing Business (BDT)              | Proposed<br>(BDT) | Total (BDT) |            |
|-------------------------------------------------------------------------------------------------------------------------------------------------------------------------------------|--------------------------------------|-------------------|-------------|------------|
| Investments in different                                                                                                                                                            | Investments in different categories: |                   |             | (1+2)      |
| Present stock items:  Tailoring-  Sweets & Others:  86,000                                                                                                                          |                                      | 1,53,000          |             | 1,53,000   |
| Proposed Stock Items: (Tailoring Clothes( Three pcs, Than kapor Ladies dress Sewing machine  Proposed stock items (Sweets & Soda, Suji, carton, box Flour ,Oil Sugar Milk Fire wood | Etc) : 30,000<br>: 10,000<br>: 10000 |                   | 1,50,000    | 1,50,000   |
| Total Capital                                                                                                                                                                       | •                                    | 153,000/-         | 1,50,000/-  | 3,03,000/- |

#### **Present items:**

| Sewing M/c : 8,000+4000 = Show Case ,Table, Chair Ceiling Fan (1) : Others+ stationary Button, Iron) Than Kapor | 12,000<br>10,000<br>1,500<br>3,500<br>40,000 |
|-----------------------------------------------------------------------------------------------------------------|----------------------------------------------|
| Total                                                                                                           | 67,000                                       |
| Sweets & Others:                                                                                                |                                              |
| Flour                                                                                                           | 8,000                                        |
| Oil                                                                                                             | 22,000<br>17,000                             |
| Sugar<br>Fire wood                                                                                              | 17,000<br>16,000                             |
| Suji, soda, plastic glass, box, carton,                                                                         | 10,000                                       |
| Milk                                                                                                            | 3,000                                        |
| Suspense                                                                                                        | 10,000                                       |
| Total                                                                                                           | 86,000                                       |