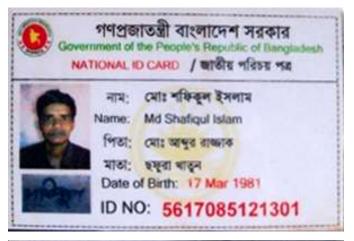

#### BRIEF BIO OF THE PROPOSED NOBIN UDYOKTA

| Name                                                                                                                                                     | :     | Md. Shafiqul Islam                                                                                                                                                                                      |  |  |
|----------------------------------------------------------------------------------------------------------------------------------------------------------|-------|---------------------------------------------------------------------------------------------------------------------------------------------------------------------------------------------------------|--|--|
| Age                                                                                                                                                      | :     | 01/03/1981 (34 Years-09Months)                                                                                                                                                                          |  |  |
| Marital status                                                                                                                                           | :     | Married                                                                                                                                                                                                 |  |  |
| Children                                                                                                                                                 | :     | 2 daughter                                                                                                                                                                                              |  |  |
| No. of siblings:                                                                                                                                         | :     | 3-Brother, 1 Sister                                                                                                                                                                                     |  |  |
| Parent's and GB related Info  (i) Who is GB member  (ii) Mother's name  (iii) Father's name  (iv) GB member's info                                       | : : : | Mother √ Father Safura Khatun Md. Abdur Razzak Member since:01/03/2005 Branch: Gangtia Dhamrai, Centre no.38/m, Group:05 Loanee No. 3926/3 First loan: 2,000/- Existing loan: 20,000 Outstanding:4972/- |  |  |
| Further Information: (v) Who pays GB loan installment (vi) Mobile lady (vii) Grameen Education Loan (viii) Any other loan like GCCN, GKF etc (ix) Others | :     | NU<br>N/A<br>N/A<br>N/A                                                                                                                                                                                 |  |  |
| Education                                                                                                                                                | :     | Class Seven                                                                                                                                                                                             |  |  |