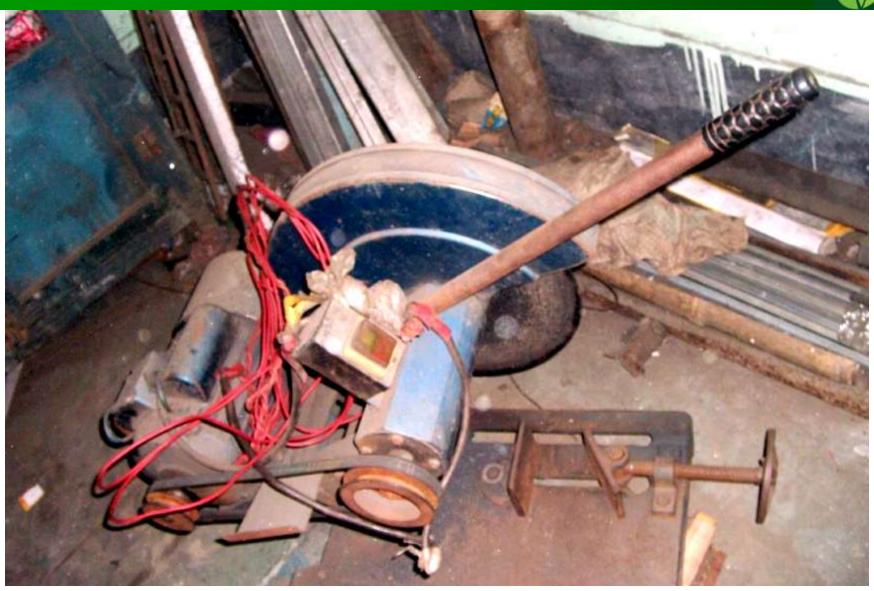

#### PRESENT & PROPOSED INVESTMENT Breakdown

| Particulars                                                                                                                                                                                                        | Existing<br>Business (BDT)                                                                      | Proposed<br>(BDT) | Total<br>(BDT) |
|--------------------------------------------------------------------------------------------------------------------------------------------------------------------------------------------------------------------|-------------------------------------------------------------------------------------------------|-------------------|----------------|
| Investments in different categories:                                                                                                                                                                               | (1)                                                                                             | (2)               | (1+2)          |
| Present stock items:  Vass Machine: Holding Machine: Welding Machine: Sheet Cutting Machine (1): Drill Machine (2): Scale Machine (1): Bar cutting Machine (1): Spray Machine (1): Advance: Present Goods Item (*) | 70,000<br>25,000<br>20,000<br>5,000<br>20,000<br>15,000<br>15,000<br>10,000<br>30,000<br>50,000 |                   | 260,000        |
| Proposed Stock Items: (**)                                                                                                                                                                                         |                                                                                                 | 100,000           | 100,000        |
| Total Capital                                                                                                                                                                                                      | 260,000                                                                                         | 100,000           | 360,000        |