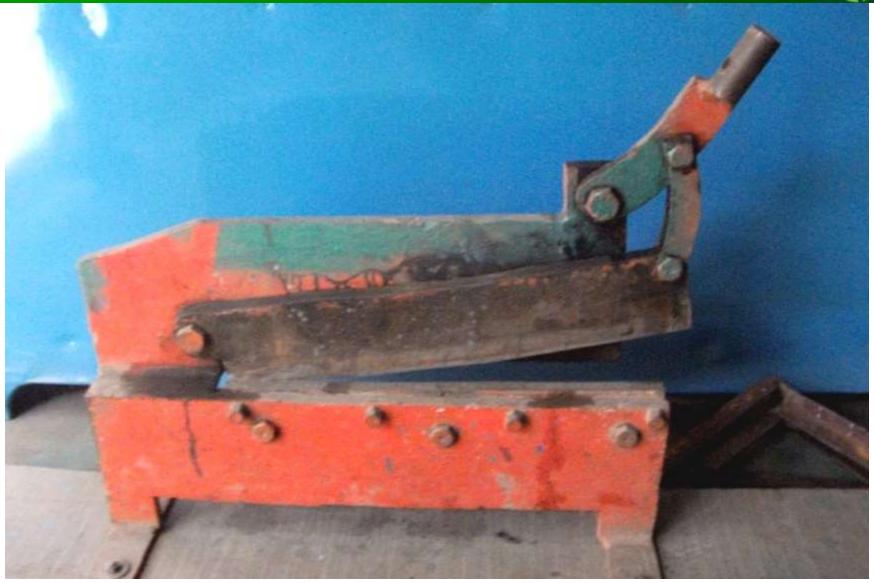

#### PRESENT & PROPOSED INVESTMENT Breakdown

| Particulars                                                                                                                                                                                                        | Existing<br>Business (BDT)                                                                      | Proposed<br>(BDT) | Total<br>(BDT) |
|--------------------------------------------------------------------------------------------------------------------------------------------------------------------------------------------------------------------|-------------------------------------------------------------------------------------------------|-------------------|----------------|
| Investments in different categories:                                                                                                                                                                               | (1)                                                                                             | (2)               | (1+2)          |
| Present stock items:  Vass Machine: Holding Machine: Welding Machine: Sheet Cutting Machine (1): Drill Machine (2): Scale Machine (1): Bar cutting Machine (1): Spray Machine (1): Advance: Present Goods Item (*) | 70,000<br>25,000<br>20,000<br>5,000<br>20,000<br>15,000<br>15,000<br>10,000<br>30,000<br>50,000 |                   | 260,000        |
| Proposed Stock Items: (**)                                                                                                                                                                                         |                                                                                                 | 100,000           | 100,000        |
| Total Capital                                                                                                                                                                                                      | 260,000                                                                                         | 100,000           | 360,000        |