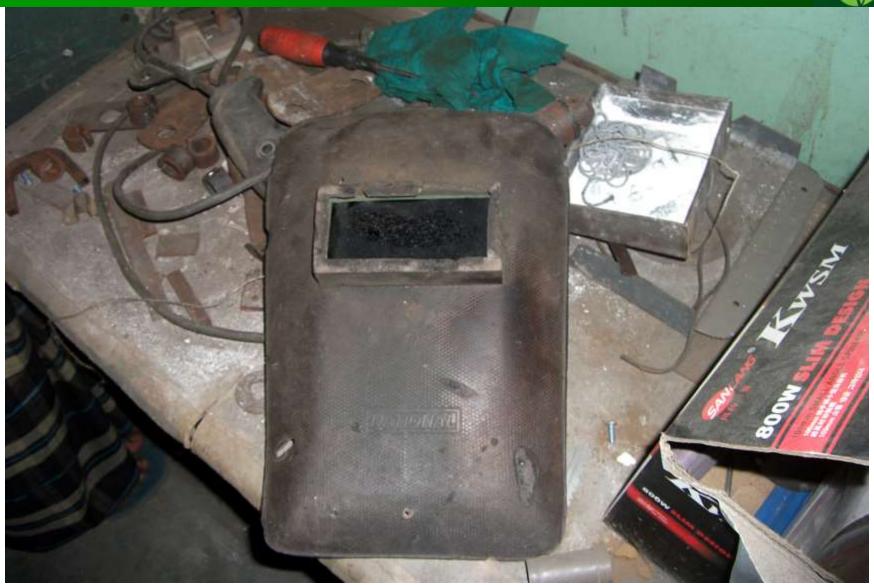

#### PRESENT & PROPOSED INVESTMENT Breakdown

| Particulars                                                                                                                                                                                                        | Existing<br>Business (BDT)                                                                      | Proposed<br>(BDT) | Total<br>(BDT) |
|--------------------------------------------------------------------------------------------------------------------------------------------------------------------------------------------------------------------|-------------------------------------------------------------------------------------------------|-------------------|----------------|
| Investments in different categories:                                                                                                                                                                               | (1)                                                                                             | (2)               | (1+2)          |
| Present stock items:  Vass Machine: Holding Machine: Welding Machine: Sheet Cutting Machine (1): Drill Machine (2): Scale Machine (1): Bar cutting Machine (1): Spray Machine (1): Advance: Present Goods Item (*) | 70,000<br>25,000<br>20,000<br>5,000<br>20,000<br>15,000<br>15,000<br>10,000<br>30,000<br>50,000 |                   | 260,000        |
| Proposed Stock Items: (**)                                                                                                                                                                                         |                                                                                                 | 100,000           | 100,000        |
| Total Capital                                                                                                                                                                                                      | 260,000                                                                                         | 100,000           | 360,000        |