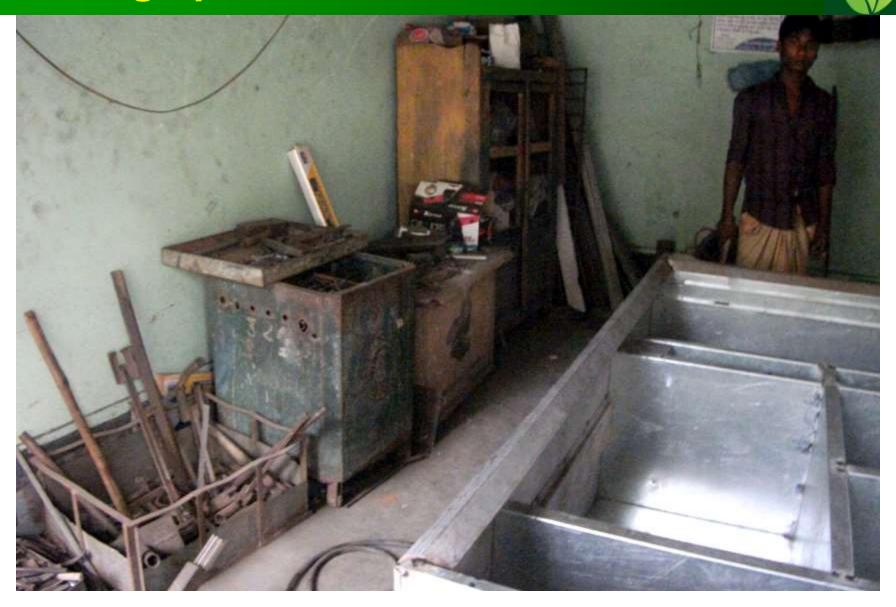

### PROPOSED BUSINESS Info.

| Business Name                                         | : | Mohuya Steel King                                                                                     |  |
|-------------------------------------------------------|---|-------------------------------------------------------------------------------------------------------|--|
| Address/ Location                                     | : | Gangutia Bazar, Dhamrai, Dhaka                                                                        |  |
| Total Investment in BDT                               | : | 360,000/-                                                                                             |  |
| Financing                                             | : | Self BDT : 260,000 (from existing business) - 72% Required Investment BDT : 100,000 (as equity) - 28% |  |
| Present salary/drawings from business (estimates)     |   | BDT 10,000                                                                                            |  |
| Proposed Salary                                       |   | BDT 10,000                                                                                            |  |
| i. Proposed Business % of present gross profit margin | : | 20%                                                                                                   |  |
| ii. Estimated % of proposed gross profit margin       | : | 20%                                                                                                   |  |
| iii. Agreed grace period                              | : | 2 months                                                                                              |  |

#### PRESENT & PROPOSED INVESTMENT Breakdown

| Particulars                                                                                                                                                                                                        | Existing<br>Business (BDT)                                                                      | Proposed<br>(BDT) | Total<br>(BDT) |
|--------------------------------------------------------------------------------------------------------------------------------------------------------------------------------------------------------------------|-------------------------------------------------------------------------------------------------|-------------------|----------------|
| Investments in different categories:                                                                                                                                                                               | (1)                                                                                             | (2)               | (1+2)          |
| Present stock items:  Vass Machine: Holding Machine: Welding Machine: Sheet Cutting Machine (1): Drill Machine (2): Scale Machine (1): Bar cutting Machine (1): Spray Machine (1): Advance: Present Goods Item (*) | 70,000<br>25,000<br>20,000<br>5,000<br>20,000<br>15,000<br>15,000<br>10,000<br>30,000<br>50,000 |                   | 260,000        |
| Proposed Stock Items: (**)                                                                                                                                                                                         |                                                                                                 | 100,000           | 100,000        |
| Total Capital                                                                                                                                                                                                      | 260,000                                                                                         | 100,000           | 360,000        |