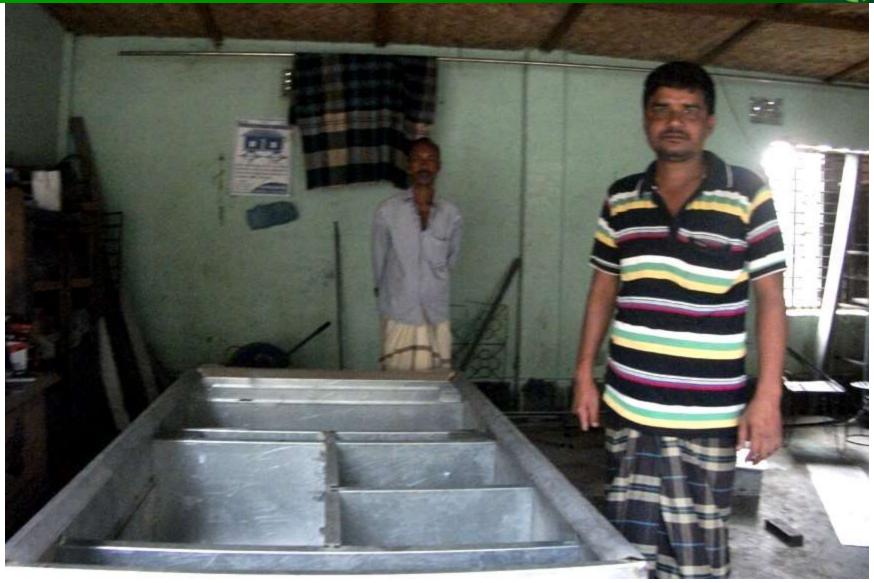

### PROPOSED BUSINESS Info.

| Business Name                                         | : | Mohuya Steel King                                                                                     |  |
|-------------------------------------------------------|---|-------------------------------------------------------------------------------------------------------|--|
| Address/ Location                                     | : | Gangutia Bazar, Dhamrai, Dhaka                                                                        |  |
| Total Investment in BDT                               | : | 360,000/-                                                                                             |  |
| Financing                                             | : | Self BDT : 260,000 (from existing business) - 72% Required Investment BDT : 100,000 (as equity) - 28% |  |
| Present salary/drawings from business (estimates)     |   | BDT 10,000                                                                                            |  |
| Proposed Salary                                       |   | BDT 10,000                                                                                            |  |
| i. Proposed Business % of present gross profit margin | : | 20%                                                                                                   |  |
| ii. Estimated % of proposed gross profit margin       | : | 20%                                                                                                   |  |
| iii. Agreed grace period                              | : | 2 months                                                                                              |  |

#### PRESENT & PROPOSED INVESTMENT Breakdown

| Particulars                                                                                                                                                                                                        | Existing<br>Business (BDT)                                                                      | Proposed<br>(BDT) | Total<br>(BDT) |
|--------------------------------------------------------------------------------------------------------------------------------------------------------------------------------------------------------------------|-------------------------------------------------------------------------------------------------|-------------------|----------------|
| Investments in different categories:                                                                                                                                                                               | (1)                                                                                             | (2)               | (1+2)          |
| Present stock items:  Vass Machine: Holding Machine: Welding Machine: Sheet Cutting Machine (1): Drill Machine (2): Scale Machine (1): Bar cutting Machine (1): Spray Machine (1): Advance: Present Goods Item (*) | 70,000<br>25,000<br>20,000<br>5,000<br>20,000<br>15,000<br>15,000<br>10,000<br>30,000<br>50,000 |                   | 260,000        |
| Proposed Stock Items: (**)                                                                                                                                                                                         |                                                                                                 | 100,000           | 100,000        |
| Total Capital                                                                                                                                                                                                      | 260,000                                                                                         | 100,000           | 360,000        |