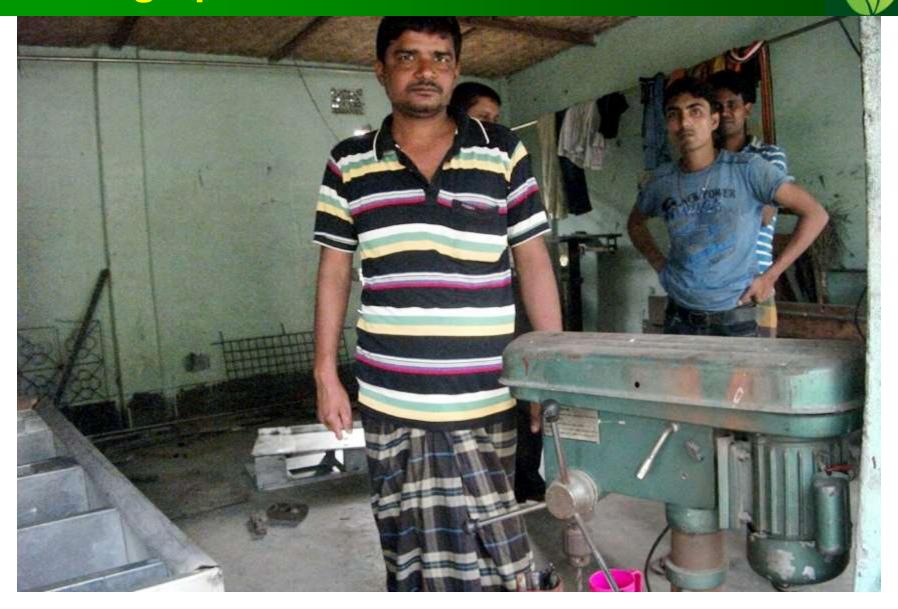

### PROPOSED BUSINESS Info.

| Business Name                                         | : | Mohuya Steel King                                                                                     |  |
|-------------------------------------------------------|---|-------------------------------------------------------------------------------------------------------|--|
| Address/ Location                                     | : | Gangutia Bazar, Dhamrai, Dhaka                                                                        |  |
| Total Investment in BDT                               | : | 360,000/-                                                                                             |  |
| Financing                                             | : | Self BDT : 260,000 (from existing business) - 72% Required Investment BDT : 100,000 (as equity) - 28% |  |
| Present salary/drawings from business (estimates)     |   | BDT 10,000                                                                                            |  |
| Proposed Salary                                       |   | BDT 10,000                                                                                            |  |
| i. Proposed Business % of present gross profit margin | : | 20%                                                                                                   |  |
| ii. Estimated % of proposed gross profit margin       | : | 20%                                                                                                   |  |
| iii. Agreed grace period                              | : | 2 months                                                                                              |  |

#### PRESENT & PROPOSED INVESTMENT Breakdown

| Particulars                                                                                                                                                                                                        | Existing<br>Business (BDT)                                                                      | Proposed<br>(BDT) | Total<br>(BDT) |
|--------------------------------------------------------------------------------------------------------------------------------------------------------------------------------------------------------------------|-------------------------------------------------------------------------------------------------|-------------------|----------------|
| Investments in different categories:                                                                                                                                                                               | (1)                                                                                             | (2)               | (1+2)          |
| Present stock items:  Vass Machine: Holding Machine: Welding Machine: Sheet Cutting Machine (1): Drill Machine (2): Scale Machine (1): Bar cutting Machine (1): Spray Machine (1): Advance: Present Goods Item (*) | 70,000<br>25,000<br>20,000<br>5,000<br>20,000<br>15,000<br>15,000<br>10,000<br>30,000<br>50,000 |                   | 260,000        |
| Proposed Stock Items: (**)                                                                                                                                                                                         |                                                                                                 | 100,000           | 100,000        |
| Total Capital                                                                                                                                                                                                      | 260,000                                                                                         | 100,000           | 360,000        |