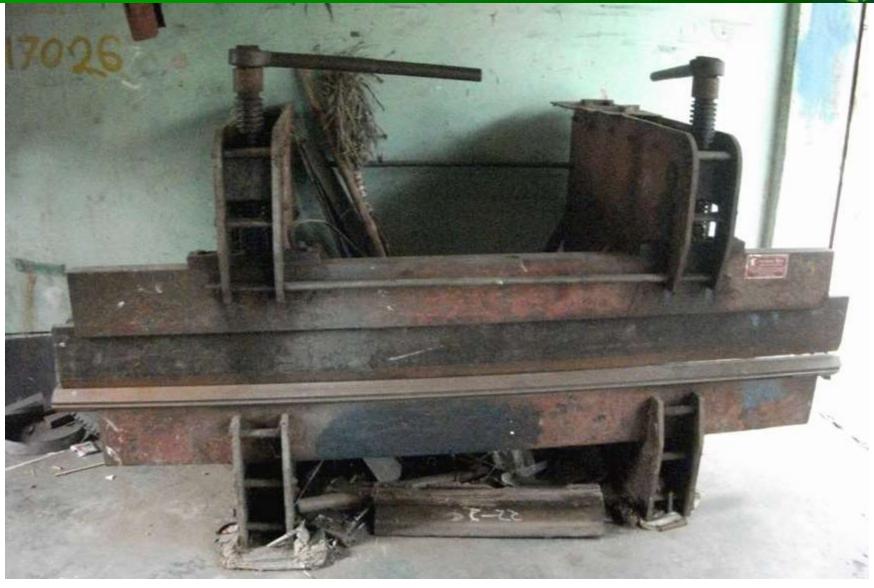

#### PRESENT & PROPOSED INVESTMENT Breakdown

| Particulars                                                                                                                                                                                                        | Existing<br>Business (BDT)                                                                      | Proposed<br>(BDT) | Total<br>(BDT) |
|--------------------------------------------------------------------------------------------------------------------------------------------------------------------------------------------------------------------|-------------------------------------------------------------------------------------------------|-------------------|----------------|
| Investments in different categories:                                                                                                                                                                               | (1)                                                                                             | (2)               | (1+2)          |
| Present stock items:  Vass Machine: Holding Machine: Welding Machine: Sheet Cutting Machine (1): Drill Machine (2): Scale Machine (1): Bar cutting Machine (1): Spray Machine (1): Advance: Present Goods Item (*) | 70,000<br>25,000<br>20,000<br>5,000<br>20,000<br>15,000<br>15,000<br>10,000<br>30,000<br>50,000 |                   | 260,000        |
| Proposed Stock Items: (**)                                                                                                                                                                                         |                                                                                                 | 100,000           | 100,000        |
| Total Capital                                                                                                                                                                                                      | 260,000                                                                                         | 100,000           | 360,000        |

#### PRESENT & PROPOSED INVESTMENT Breakdown

(Continued)

| Present Stock                  |        |  |  |
|--------------------------------|--------|--|--|
| Product Name                   | Price  |  |  |
| Angle (Iron)-300kgx45/-        | 13,500 |  |  |
| Steel Sheet-(18-20-22 G) 300kg | 24,000 |  |  |
| Z Bar-50kgx45/-                | 2,250  |  |  |
| Scroll BAR – 75KGX45           | 3,375  |  |  |
| Tube – 92 ft.x75/-             | 6,875  |  |  |
| Total Present Stock            | 50,000 |  |  |

| Proposed Item                  |         |  |  |
|--------------------------------|---------|--|--|
| Product Name                   | Price   |  |  |
| Angle (Iron)-500kgx45/-        | 22,500  |  |  |
| Steel Sheet-(18-20-22 G) 500kg | 40,000  |  |  |
| Z Bar-150kgx45/-               | 6,750   |  |  |
| Scroll BAR – 150KGX45          | 6,750   |  |  |
| Tube – 320 ft.x75/-            | 24,000  |  |  |
| Total Proposed Item            | 100,000 |  |  |