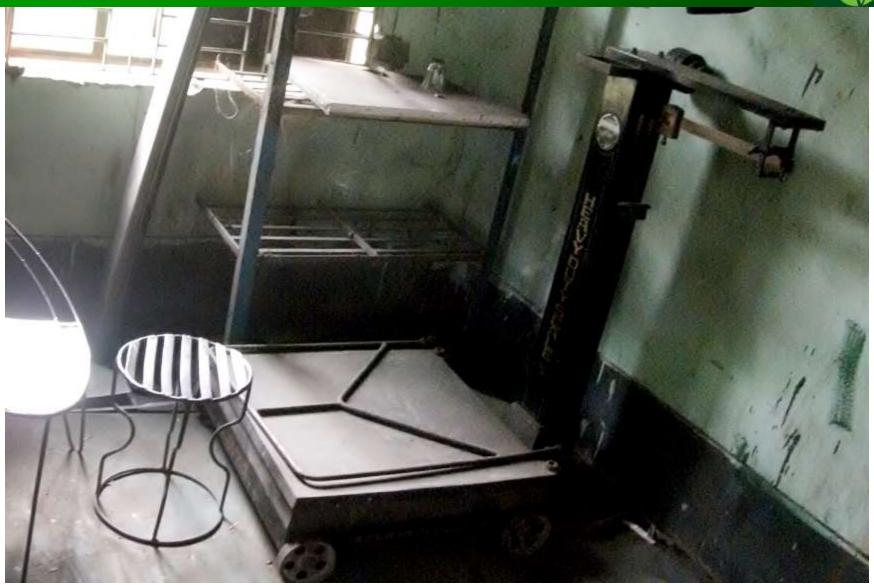

#### PRESENT & PROPOSED INVESTMENT Breakdown

| Particulars                                                                                                                                                                                                        | Existing<br>Business (BDT)                                                                      | Proposed<br>(BDT) | Total<br>(BDT) |
|--------------------------------------------------------------------------------------------------------------------------------------------------------------------------------------------------------------------|-------------------------------------------------------------------------------------------------|-------------------|----------------|
| Investments in different categories:                                                                                                                                                                               | (1)                                                                                             | (2)               | (1+2)          |
| Present stock items:  Vass Machine: Holding Machine: Welding Machine: Sheet Cutting Machine (1): Drill Machine (2): Scale Machine (1): Bar cutting Machine (1): Spray Machine (1): Advance: Present Goods Item (*) | 70,000<br>25,000<br>20,000<br>5,000<br>20,000<br>15,000<br>15,000<br>10,000<br>30,000<br>50,000 |                   | 260,000        |
| Proposed Stock Items: (**)                                                                                                                                                                                         |                                                                                                 | 100,000           | 100,000        |
| Total Capital                                                                                                                                                                                                      | 260,000                                                                                         | 100,000           | 360,000        |