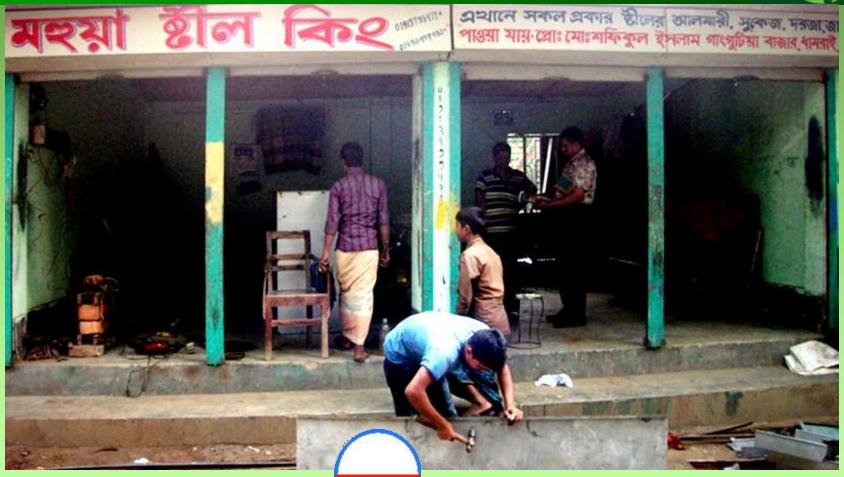

### PROPOSED BUSINESS Info.

| Business Name                                         | : | Mohuya Steel King                                                                                     |  |
|-------------------------------------------------------|---|-------------------------------------------------------------------------------------------------------|--|
| Address/ Location                                     | : | Gangutia Bazar, Dhamrai, Dhaka                                                                        |  |
| Total Investment in BDT                               | : | 360,000/-                                                                                             |  |
| Financing                                             | : | Self BDT : 260,000 (from existing business) - 72% Required Investment BDT : 100,000 (as equity) - 28% |  |
| Present salary/drawings from business (estimates)     |   | BDT 10,000                                                                                            |  |
| Proposed Salary                                       |   | BDT 10,000                                                                                            |  |
| i. Proposed Business % of present gross profit margin | : | 20%                                                                                                   |  |
| ii. Estimated % of proposed gross profit margin       | : | 20%                                                                                                   |  |
| iii. Agreed grace period                              | : | 2 months                                                                                              |  |