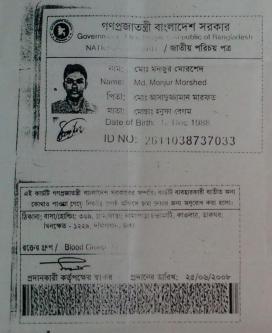

### **Proposed NU Business Name: VANDARY TRADERS**

Project identification and prepared by: Md. Anu bakker Siddik,,
Dakshinkhan Unit, Dhaka

Project verified by: MD. Rofiqul Islam

| Brief Bio of The Proposed Nobin Udyokta        |    |                                                                         |  |  |
|------------------------------------------------|----|-------------------------------------------------------------------------|--|--|
| Name                                           | :  | Md. Monjur Morshed                                                      |  |  |
| Age                                            | •• | 12-12-1988 (27 Years)                                                   |  |  |
| Education, till to date                        | •• | BBS                                                                     |  |  |
| Marital status                                 | :  | Married                                                                 |  |  |
| Children                                       | •  |                                                                         |  |  |
| No. of siblings:                               | •• | 3 Brother, 1 Sisters                                                    |  |  |
| Address                                        | •• | Vill: Namapara Chandraati, P.O: Khilkhat, P.S: Dakshinkhan, Dist: Dhaka |  |  |
| Parent's and GB related Info                   |    | Mother Father                                                           |  |  |
| (i) Who is GB member                           | :  | Most. Honufa Begum                                                      |  |  |
| (ii) Mother's name                             | :  | MD. Asaduzzaman Marfath                                                 |  |  |
| (iii) Father's name                            | :  | Branch: Dakkinkhan, Centre # 76 (Female),                               |  |  |
| (iv) GB member's info                          | :  | Member ID: 8304/4, Group No: 05                                         |  |  |
|                                                |    | Member since: 11-09-2010(5 Years)                                       |  |  |
|                                                |    | First loan: 10000 taka.                                                 |  |  |
|                                                |    | Existing Loan: 20000, Outstanding loan: 10000                           |  |  |
| Further Information:                           |    | Father                                                                  |  |  |
| (v) Who pays GB loan installment               | :  | No                                                                      |  |  |
| (vi) Mobile lady                               | :  | No                                                                      |  |  |
| (vii) Grameen Education Loan                   | :  | No                                                                      |  |  |
| (viii) Any other loan like GB,<br>BRAC ASA etc | :  |                                                                         |  |  |