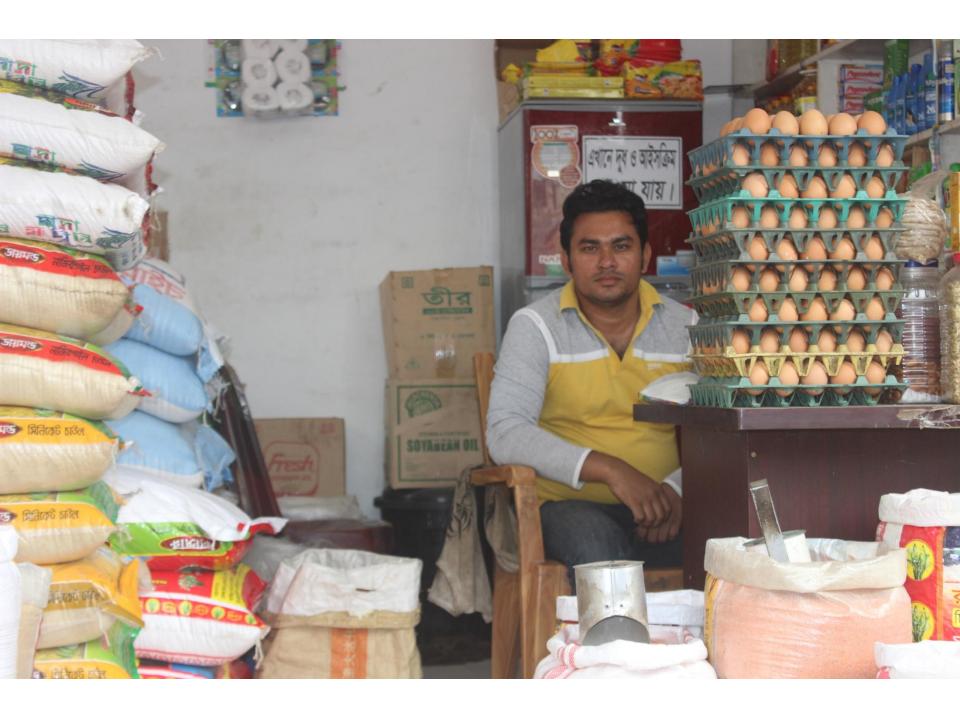

# Pictures

9052842

বিস্মিল্লাহির রাহমানির রাহিম

| Proposed Nobin Udyokta Business Info              |   |                                                                                                                                                                                                                                                                                                                                                                                                                                                                                                                                                                                            |  |
|---------------------------------------------------|---|--------------------------------------------------------------------------------------------------------------------------------------------------------------------------------------------------------------------------------------------------------------------------------------------------------------------------------------------------------------------------------------------------------------------------------------------------------------------------------------------------------------------------------------------------------------------------------------------|--|
| Business Name                                     | : | Vandary Traders                                                                                                                                                                                                                                                                                                                                                                                                                                                                                                                                                                            |  |
| Location                                          | : | AD Plaza, Thana Moor, Dakshinkhan, Dhaka                                                                                                                                                                                                                                                                                                                                                                                                                                                                                                                                                   |  |
| Total Investment in BDT                           | : | BDT 450,000                                                                                                                                                                                                                                                                                                                                                                                                                                                                                                                                                                                |  |
| Financing                                         | : | Self BDT 300,000 (from existing business) 66%                                                                                                                                                                                                                                                                                                                                                                                                                                                                                                                                              |  |
|                                                   |   | Required Investment BDT 1,50,000 (as equity)34%                                                                                                                                                                                                                                                                                                                                                                                                                                                                                                                                            |  |
| Present salary/drawings from business (estimates) | : | BDT 5,000                                                                                                                                                                                                                                                                                                                                                                                                                                                                                                                                                                                  |  |
| Proposed Salary                                   | : | BDT 5,000                                                                                                                                                                                                                                                                                                                                                                                                                                                                                                                                                                                  |  |
| Size of shop                                      | : | 14 ft x 14 ft= 196 square ft                                                                                                                                                                                                                                                                                                                                                                                                                                                                                                                                                               |  |
| Security of the shop                              | : | BDT 300,000                                                                                                                                                                                                                                                                                                                                                                                                                                                                                                                                                                                |  |
| Implementation                                    | : | <ul> <li>■The business is planned to be scaled up by investment in existing goods like; Rece, Pulse, Oil, Sugar, Flour, Soap, wheel powder, milk, biscuit, , Mastered oil, brush , coconut oil, Powder, spicy, mahadi, tissue, nodules, shampoo, chanature, vimber, Cosmetics, soft drinks, face wash, etc.</li> <li>■Average 10% gain on sales.</li> <li>■The business is operating by entrepreneur. Existing no employee. One Employee Will be Appointed.</li> <li>■The shop is rented.</li> <li>■Collects goods from Tongi bazer.</li> <li>■Agreed grace period is 4 months.</li> </ul> |  |