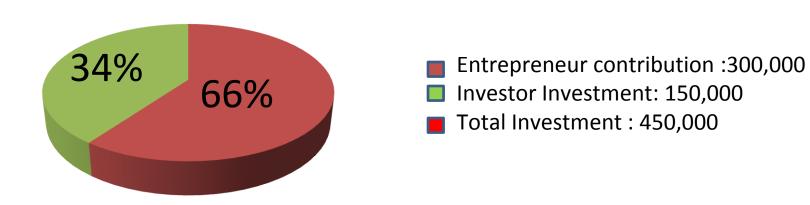

| Proposed Nobin Udyokta Business Info              |   |                                                                                                                                                                                                                                                                                                                                                                                                                                                                                                                                                                                            |  |
|---------------------------------------------------|---|--------------------------------------------------------------------------------------------------------------------------------------------------------------------------------------------------------------------------------------------------------------------------------------------------------------------------------------------------------------------------------------------------------------------------------------------------------------------------------------------------------------------------------------------------------------------------------------------|--|
| Business Name                                     | : | Vandary Traders                                                                                                                                                                                                                                                                                                                                                                                                                                                                                                                                                                            |  |
| Location                                          | : | AD Plaza, Thana Moor, Dakshinkhan, Dhaka                                                                                                                                                                                                                                                                                                                                                                                                                                                                                                                                                   |  |
| Total Investment in BDT                           | : | BDT 450,000                                                                                                                                                                                                                                                                                                                                                                                                                                                                                                                                                                                |  |
| Financing                                         | : | Self BDT 300,000 (from existing business) 66%                                                                                                                                                                                                                                                                                                                                                                                                                                                                                                                                              |  |
|                                                   |   | Required Investment BDT 1,50,000 (as equity)34%                                                                                                                                                                                                                                                                                                                                                                                                                                                                                                                                            |  |
| Present salary/drawings from business (estimates) | : | BDT 5,000                                                                                                                                                                                                                                                                                                                                                                                                                                                                                                                                                                                  |  |
| Proposed Salary                                   | : | BDT 5,000                                                                                                                                                                                                                                                                                                                                                                                                                                                                                                                                                                                  |  |
| Size of shop                                      | : | 14 ft x 14 ft= 196 square ft                                                                                                                                                                                                                                                                                                                                                                                                                                                                                                                                                               |  |
| Security of the shop                              | : | BDT 300,000                                                                                                                                                                                                                                                                                                                                                                                                                                                                                                                                                                                |  |
| Implementation                                    | : | <ul> <li>■The business is planned to be scaled up by investment in existing goods like; Rece, Pulse, Oil, Sugar, Flour, Soap, wheel powder, milk, biscuit, , Mastered oil, brush , coconut oil, Powder, spicy, mahadi, tissue, nodules, shampoo, chanature, vimber, Cosmetics, soft drinks, face wash, etc.</li> <li>■Average 10% gain on sales.</li> <li>■The business is operating by entrepreneur. Existing no employee. One Employee Will be Appointed.</li> <li>■The shop is rented.</li> <li>■Collects goods from Tongi bazer.</li> <li>■Agreed grace period is 4 months.</li> </ul> |  |

| Investment Breakdown                                                                                                                                                          |          |          |                |  |  |
|-------------------------------------------------------------------------------------------------------------------------------------------------------------------------------|----------|----------|----------------|--|--|
| Particulars                                                                                                                                                                   | Existing | Proposed | Proposed Total |  |  |
| Rice 95*1900                                                                                                                                                                  | 180,500  | 80,000   | 260,500        |  |  |
| Pulse 5*2000                                                                                                                                                                  | 10,000   | 8,000    | 18,000         |  |  |
| Oil 1*14700                                                                                                                                                                   | 14700    | 15000    | 29,700         |  |  |
| Sugar 5*1780                                                                                                                                                                  | 8,900    | 9,000    | 17,900         |  |  |
| Flour 5*1120                                                                                                                                                                  | 5600     | 4000     | 9,600          |  |  |
| Soap800*25                                                                                                                                                                    | 20000    | 0        | 20,000         |  |  |
| wheel powder, milk, biscuit, , Mastered oil, brush , coconut oil, Powder, spicy, mahadi, tissue, nodules, shampoo, chanature, vimber, Cosmetics, soft drinks, face wash, etc. | 30,300   | 34,000   | 64,300         |  |  |
| Fridge                                                                                                                                                                        | 30,000   |          | 30,000         |  |  |
| Total                                                                                                                                                                         | 300,000  | 150,000  | 450,000        |  |  |