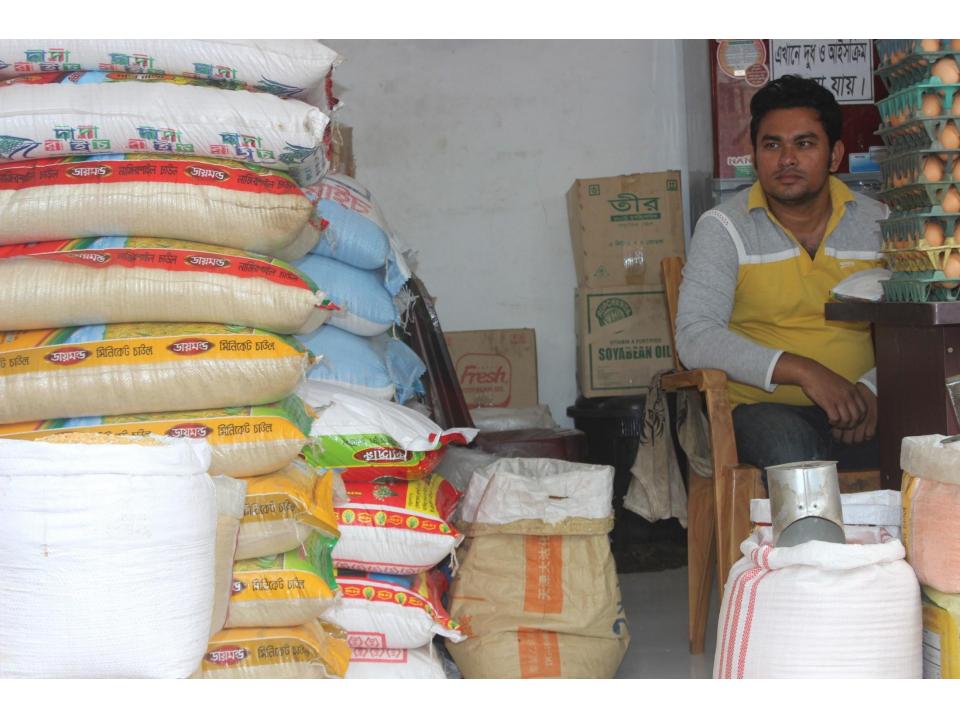

# Pictures

9052842

বিস্মিল্লাহির রাহমানির রাহিম

| Proposed Nobin Udyokta Business Info              |   |                                                                                                                                                                                                                                                                                                                                                                                                                                                                                                                                                                                            |  |
|---------------------------------------------------|---|--------------------------------------------------------------------------------------------------------------------------------------------------------------------------------------------------------------------------------------------------------------------------------------------------------------------------------------------------------------------------------------------------------------------------------------------------------------------------------------------------------------------------------------------------------------------------------------------|--|
| Business Name                                     | : | Vandary Traders                                                                                                                                                                                                                                                                                                                                                                                                                                                                                                                                                                            |  |
| Location                                          | : | AD Plaza, Thana Moor, Dakshinkhan, Dhaka                                                                                                                                                                                                                                                                                                                                                                                                                                                                                                                                                   |  |
| Total Investment in BDT                           | : | BDT 450,000                                                                                                                                                                                                                                                                                                                                                                                                                                                                                                                                                                                |  |
| Financing                                         | : | Self BDT 300,000 (from existing business) 66%                                                                                                                                                                                                                                                                                                                                                                                                                                                                                                                                              |  |
|                                                   |   | Required Investment BDT 1,50,000 (as equity)34%                                                                                                                                                                                                                                                                                                                                                                                                                                                                                                                                            |  |
| Present salary/drawings from business (estimates) | : | BDT 5,000                                                                                                                                                                                                                                                                                                                                                                                                                                                                                                                                                                                  |  |
| Proposed Salary                                   | : | BDT 5,000                                                                                                                                                                                                                                                                                                                                                                                                                                                                                                                                                                                  |  |
| Size of shop                                      | : | 14 ft x 14 ft= 196 square ft                                                                                                                                                                                                                                                                                                                                                                                                                                                                                                                                                               |  |
| Security of the shop                              | : | BDT 300,000                                                                                                                                                                                                                                                                                                                                                                                                                                                                                                                                                                                |  |
| Implementation                                    | : | <ul> <li>■The business is planned to be scaled up by investment in existing goods like; Rece, Pulse, Oil, Sugar, Flour, Soap, wheel powder, milk, biscuit, , Mastered oil, brush , coconut oil, Powder, spicy, mahadi, tissue, nodules, shampoo, chanature, vimber, Cosmetics, soft drinks, face wash, etc.</li> <li>■Average 10% gain on sales.</li> <li>■The business is operating by entrepreneur. Existing no employee. One Employee Will be Appointed.</li> <li>■The shop is rented.</li> <li>■Collects goods from Tongi bazer.</li> <li>■Agreed grace period is 4 months.</li> </ul> |  |