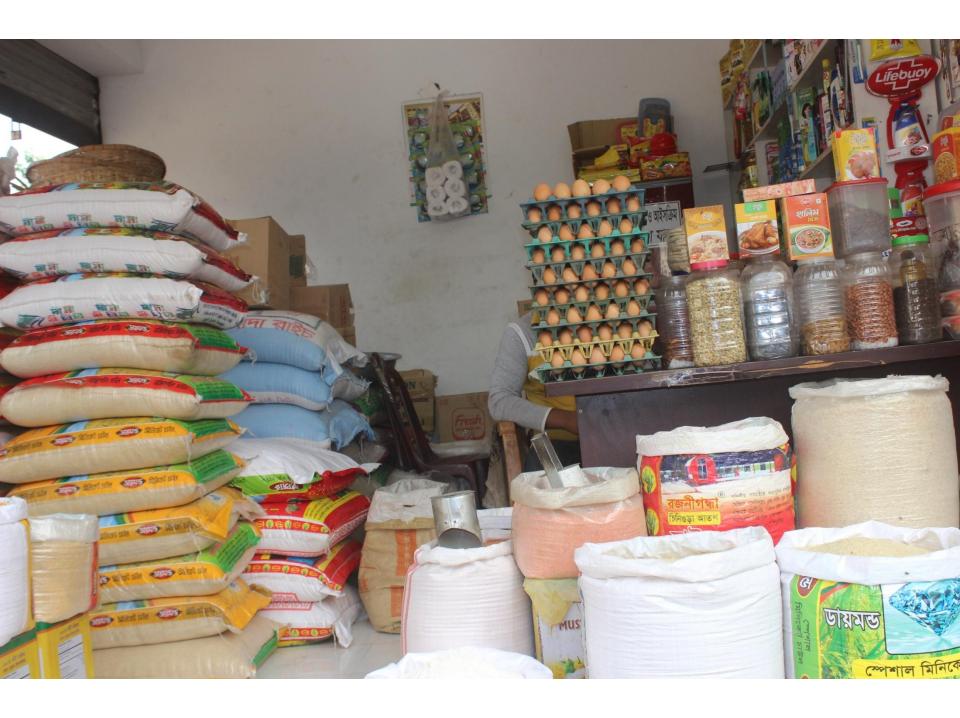

| Proposed Nobin Udyokta Business Info              |   |                                                                                                                                                                                                                                                                                                                                                                                                                                                                                                                                                                                            |  |
|---------------------------------------------------|---|--------------------------------------------------------------------------------------------------------------------------------------------------------------------------------------------------------------------------------------------------------------------------------------------------------------------------------------------------------------------------------------------------------------------------------------------------------------------------------------------------------------------------------------------------------------------------------------------|--|
| Business Name                                     | : | Vandary Traders                                                                                                                                                                                                                                                                                                                                                                                                                                                                                                                                                                            |  |
| Location                                          | : | AD Plaza, Thana Moor, Dakshinkhan, Dhaka                                                                                                                                                                                                                                                                                                                                                                                                                                                                                                                                                   |  |
| Total Investment in BDT                           | : | BDT 450,000                                                                                                                                                                                                                                                                                                                                                                                                                                                                                                                                                                                |  |
| Financing                                         | : | Self BDT 300,000 (from existing business) 66%                                                                                                                                                                                                                                                                                                                                                                                                                                                                                                                                              |  |
|                                                   |   | Required Investment BDT 1,50,000 (as equity)34%                                                                                                                                                                                                                                                                                                                                                                                                                                                                                                                                            |  |
| Present salary/drawings from business (estimates) | : | BDT 5,000                                                                                                                                                                                                                                                                                                                                                                                                                                                                                                                                                                                  |  |
| Proposed Salary                                   | : | BDT 5,000                                                                                                                                                                                                                                                                                                                                                                                                                                                                                                                                                                                  |  |
| Size of shop                                      | : | 14 ft x 14 ft= 196 square ft                                                                                                                                                                                                                                                                                                                                                                                                                                                                                                                                                               |  |
| Security of the shop                              | : | BDT 300,000                                                                                                                                                                                                                                                                                                                                                                                                                                                                                                                                                                                |  |
| Implementation                                    | : | <ul> <li>■The business is planned to be scaled up by investment in existing goods like; Rece, Pulse, Oil, Sugar, Flour, Soap, wheel powder, milk, biscuit, , Mastered oil, brush , coconut oil, Powder, spicy, mahadi, tissue, nodules, shampoo, chanature, vimber, Cosmetics, soft drinks, face wash, etc.</li> <li>■Average 10% gain on sales.</li> <li>■The business is operating by entrepreneur. Existing no employee. One Employee Will be Appointed.</li> <li>■The shop is rented.</li> <li>■Collects goods from Tongi bazer.</li> <li>■Agreed grace period is 4 months.</li> </ul> |  |

| Investment Breakdown                                                                                                                                                          |          |          |                |  |  |
|-------------------------------------------------------------------------------------------------------------------------------------------------------------------------------|----------|----------|----------------|--|--|
| Particulars                                                                                                                                                                   | Existing | Proposed | Proposed Total |  |  |
| Rice 95*1900                                                                                                                                                                  | 180,500  | 80,000   | 260,500        |  |  |
| Pulse 5*2000                                                                                                                                                                  | 10,000   | 8,000    | 18,000         |  |  |
| Oil 1*14700                                                                                                                                                                   | 14700    | 15000    | 29,700         |  |  |
| Sugar 5*1780                                                                                                                                                                  | 8,900    | 9,000    | 17,900         |  |  |
| Flour 5*1120                                                                                                                                                                  | 5600     | 4000     | 9,600          |  |  |
| Soap800*25                                                                                                                                                                    | 20000    | 0        | 20,000         |  |  |
| wheel powder, milk, biscuit, , Mastered oil, brush , coconut oil, Powder, spicy, mahadi, tissue, nodules, shampoo, chanature, vimber, Cosmetics, soft drinks, face wash, etc. | 30,300   | 34,000   | 64,300         |  |  |
| Fridge                                                                                                                                                                        | 30,000   |          | 30,000         |  |  |
| Total                                                                                                                                                                         | 300,000  | 150,000  | 450,000        |  |  |