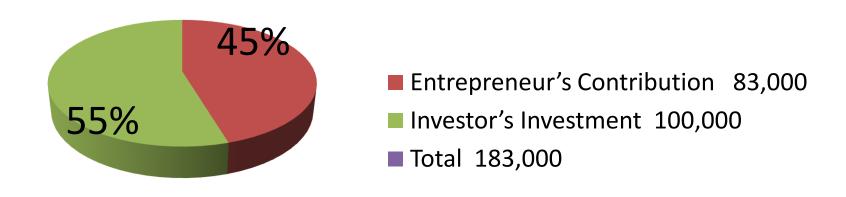

| Investment Breakdown                   |          |          |                |  |  |  |
|----------------------------------------|----------|----------|----------------|--|--|--|
| Particulars                            | Existing | Proposed | Proposed Total |  |  |  |
| Rice (7 x 200)                         | 14,000   | 30,000   | 44,000         |  |  |  |
| Soya bin oil (25 x 85)                 | 2,125    | 20,000   | 22,125         |  |  |  |
| Mastard Oil (10 x 120)                 | 1,200    | 1,000    | 2,200          |  |  |  |
| Washing Powder (50 x 35)               | 1,750    | 1,000    | 2,750          |  |  |  |
| Soap (25 x 200)                        | 5,000    | 10,000   | 15,000         |  |  |  |
| Soft Drinks                            | 3,000    | 1,000    | 4,000          |  |  |  |
| Cosmetics                              | 1,000    | 10,000   | 11,000         |  |  |  |
| Salt, Egg, Spice, Biscuit, Shampoo etc | 27,925   | 27,000   | 54,925         |  |  |  |
| Fridge (1)                             | 20,000   | -        | 20,000         |  |  |  |
| Showcase (1)                           | 2,000    | -        | 2,000          |  |  |  |
| Rack (2)                               | 5,000    | -        | 5,000          |  |  |  |
| Total                                  | 83,000   | 100,000  | 183,000        |  |  |  |