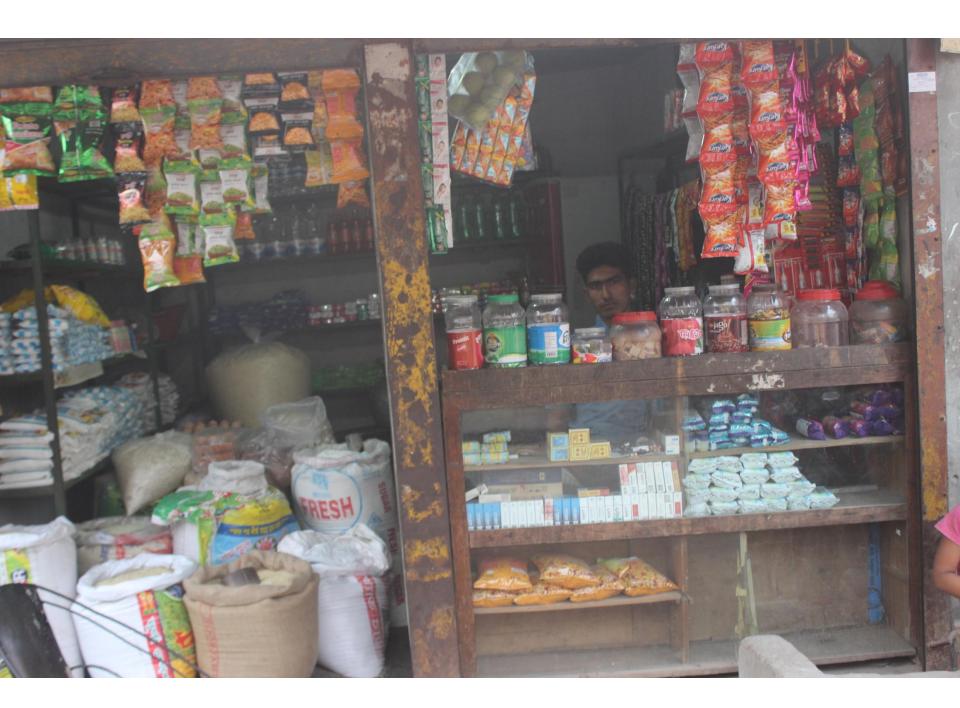

| Proposed Nobin Udyokta Business Info              |   |                                                                                                                                                                                                                                                                                                                                                                                                  |  |
|---------------------------------------------------|---|--------------------------------------------------------------------------------------------------------------------------------------------------------------------------------------------------------------------------------------------------------------------------------------------------------------------------------------------------------------------------------------------------|--|
| Business Name                                     | : | ABDULLAH GENERAL STORE                                                                                                                                                                                                                                                                                                                                                                           |  |
| Location                                          | : | Azampur, Moddo para, Farid Market, Dhaka                                                                                                                                                                                                                                                                                                                                                         |  |
| Total Investment in BDT                           | : | BDT 1,83,000/-                                                                                                                                                                                                                                                                                                                                                                                   |  |
| Financing                                         | : | Self BDT 83,000/- (from existing business) 45%                                                                                                                                                                                                                                                                                                                                                   |  |
|                                                   |   | Required Investment BDT 1,00,000/- (as equity) 55%                                                                                                                                                                                                                                                                                                                                               |  |
| Present salary/drawings from business (estimates) | : | BDT 5,000                                                                                                                                                                                                                                                                                                                                                                                        |  |
| Proposed Salary                                   | : | BDT 5,000                                                                                                                                                                                                                                                                                                                                                                                        |  |
| Size of shop                                      | : | 11 ft x 10 ft= 110 square ft                                                                                                                                                                                                                                                                                                                                                                     |  |
| Security of the shop                              | : |                                                                                                                                                                                                                                                                                                                                                                                                  |  |
| Implementation                                    | : | <ul> <li>The business is planned to be scaled up by investment in existing goods like; Rice, Pulse, Soap, Soft drinks, Cosmetics etc.</li> <li>Average 15% gain on sales.</li> <li>The business is operating by entrepreneur. Existing not employee.</li> <li>Entrepreneur is owner of the shop.</li> <li>Collects goods from Tongi Bazaar.</li> <li>Agreed grace period is 4 months.</li> </ul> |  |