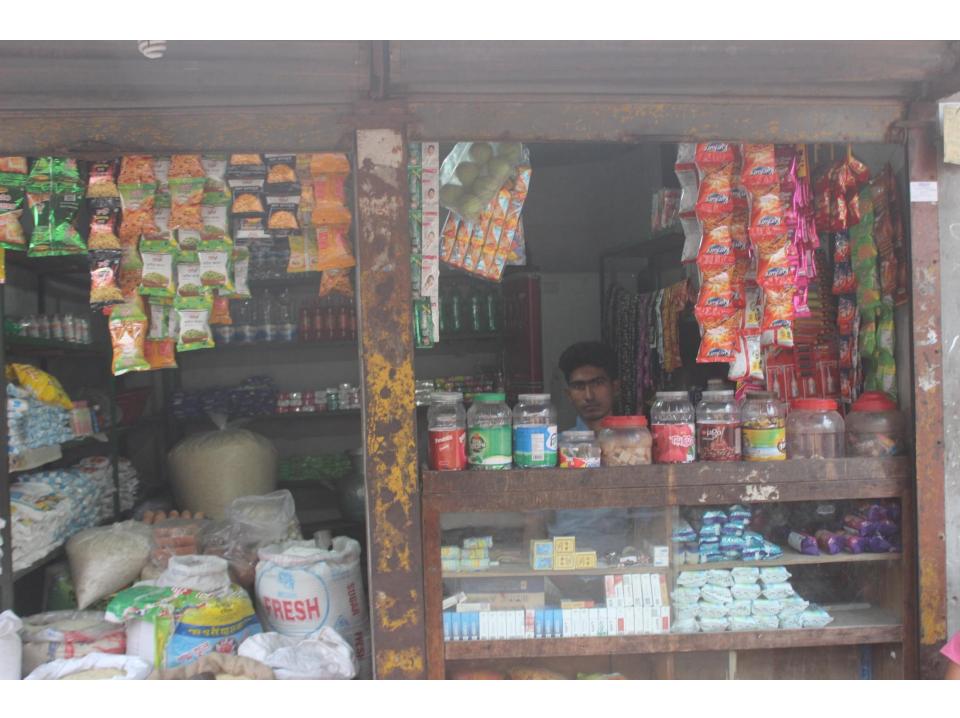

| Proposed Nobin Udyokta Business Info              |   |                                                                                                                                                                                                                                                                                                                                                                                                  |  |
|---------------------------------------------------|---|--------------------------------------------------------------------------------------------------------------------------------------------------------------------------------------------------------------------------------------------------------------------------------------------------------------------------------------------------------------------------------------------------|--|
| Business Name                                     | : | ABDULLAH GENERAL STORE                                                                                                                                                                                                                                                                                                                                                                           |  |
| Location                                          | : | Azampur, Moddo para, Farid Market, Dhaka                                                                                                                                                                                                                                                                                                                                                         |  |
| Total Investment in BDT                           | : | BDT 1,83,000/-                                                                                                                                                                                                                                                                                                                                                                                   |  |
| Financing                                         | : | Self BDT 83,000/- (from existing business) 45%                                                                                                                                                                                                                                                                                                                                                   |  |
|                                                   |   | Required Investment BDT 1,00,000/- (as equity) 55%                                                                                                                                                                                                                                                                                                                                               |  |
| Present salary/drawings from business (estimates) | : | BDT 5,000                                                                                                                                                                                                                                                                                                                                                                                        |  |
| Proposed Salary                                   | : | BDT 5,000                                                                                                                                                                                                                                                                                                                                                                                        |  |
| Size of shop                                      | : | 11 ft x 10 ft= 110 square ft                                                                                                                                                                                                                                                                                                                                                                     |  |
| Security of the shop                              | : |                                                                                                                                                                                                                                                                                                                                                                                                  |  |
| Implementation                                    | : | <ul> <li>The business is planned to be scaled up by investment in existing goods like; Rice, Pulse, Soap, Soft drinks, Cosmetics etc.</li> <li>Average 15% gain on sales.</li> <li>The business is operating by entrepreneur. Existing not employee.</li> <li>Entrepreneur is owner of the shop.</li> <li>Collects goods from Tongi Bazaar.</li> <li>Agreed grace period is 4 months.</li> </ul> |  |