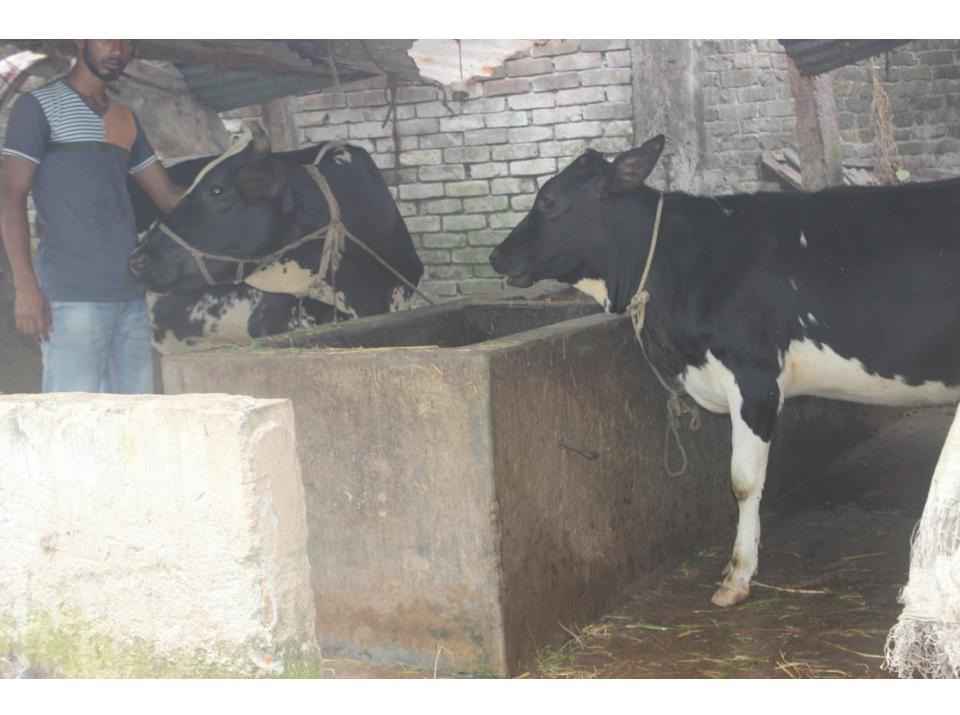

| Proposed Nobin Udyokta Business Info              |   |                                                                                                                                                                                                                                                                                                                                         |  |
|---------------------------------------------------|---|-----------------------------------------------------------------------------------------------------------------------------------------------------------------------------------------------------------------------------------------------------------------------------------------------------------------------------------------|--|
| Business Name                                     | : | TAJLIMA DAIRY FARM                                                                                                                                                                                                                                                                                                                      |  |
| Location                                          | : | Lakshmipura, Joydebpur, Gazipur.                                                                                                                                                                                                                                                                                                        |  |
| Total Investment in BDT                           | : | BDT 2,90,000                                                                                                                                                                                                                                                                                                                            |  |
| Financing                                         | : | Self BDT 1,90,000(from existing business) 66% Required Investment BDT 1,00,000(as equity) 34%                                                                                                                                                                                                                                           |  |
| Present salary/drawings from business (estimates) | : | BDT 5,000                                                                                                                                                                                                                                                                                                                               |  |
| Proposed Salary                                   | : | BDT 5,000                                                                                                                                                                                                                                                                                                                               |  |
| Size of shop                                      | : | 20 ft x 20 ft= 400 square ft                                                                                                                                                                                                                                                                                                            |  |
| Security of the shop                              | : | -                                                                                                                                                                                                                                                                                                                                       |  |
| Implementation                                    | : | <ul> <li>Existing one cow and two calf in the farm.</li> <li>After getting equity fund three calf will be purchased.</li> <li>The business is operating by entrepreneur. Existing no employee.</li> <li>Entrepreneur is owner of the farm.</li> <li>Collects goods from Joydebpur.</li> <li>Agreed grace period is 4 months.</li> </ul> |  |

| Investment Breakdown |          |          |                       |  |
|----------------------|----------|----------|-----------------------|--|
| Particulars          | Existing | Proposed | <b>Proposed Total</b> |  |
| Cow (1)              | 150,000  | -        | 150,000               |  |
| Calf (2)             | 40,000   | 100,000  | 140,000               |  |
| Total                | 190,000  | 100,000  | 290,000               |  |