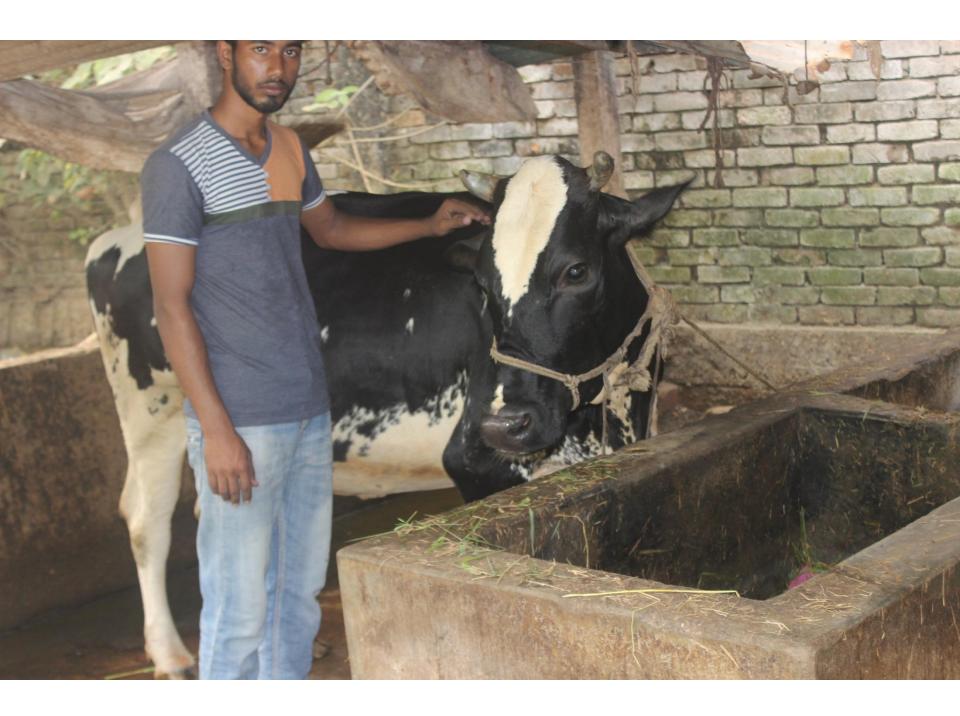

# Pictures

Contra cor. Living give Tan all 530 and - grav word 20 Dry (2); am and (4 alm she stack to sol was all was and contro charal sale anound Mol Cala Lan 10 42/2/ mil (42 0000 N ( 2 ago somes rems 1 37 20 2 2 2 8 1200 নিবন্ধন স্লিপ (ফরম-৫) [বিধি-১২ (ঘ) দ্ৰষ্টব্য] 39592560 ফরম নম্বর ৪ ভোটার এলাকার নম্বর ঃ 💍 🖰 ১। नाम १ जिए के जिए के