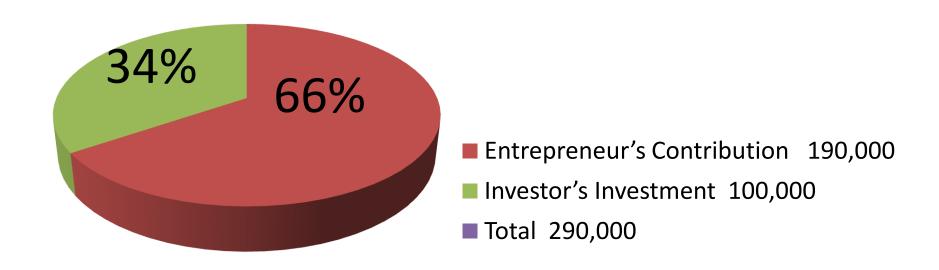

| Investment Breakdown |          |          |                       |  |
|----------------------|----------|----------|-----------------------|--|
| Particulars          | Existing | Proposed | <b>Proposed Total</b> |  |
| Cow (1)              | 150,000  | -        | 150,000               |  |
| Calf (2)             | 40,000   | 100,000  | 140,000               |  |
| Total                | 190,000  | 100,000  | 290,000               |  |