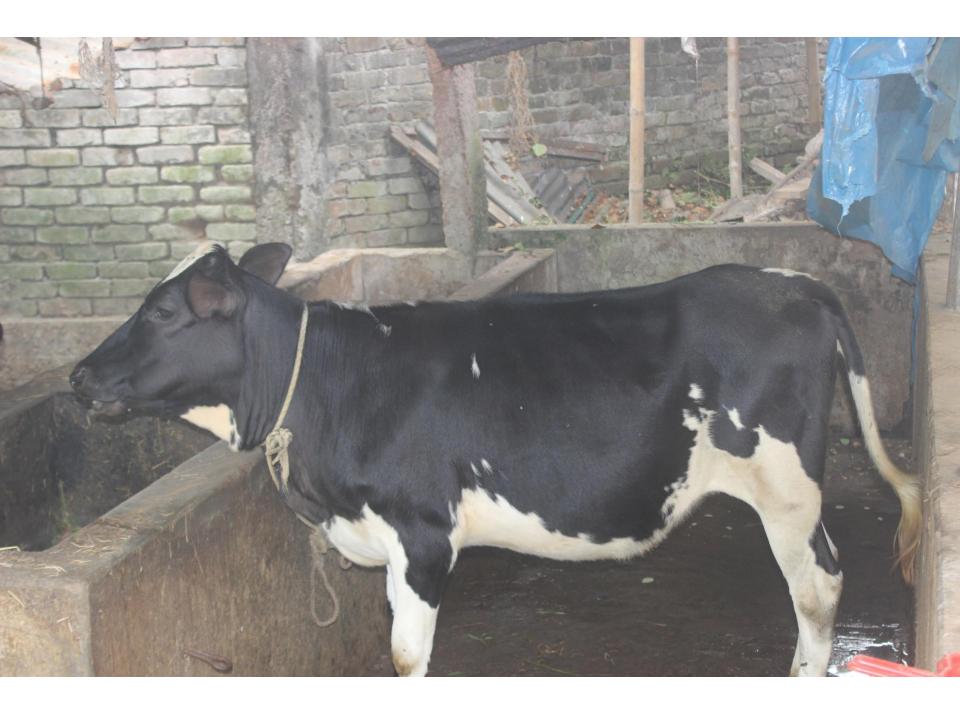

| Proposed Nobin Udyokta Business Info              |   |                                                                                                                                                                                                                                                                                                                                         |  |
|---------------------------------------------------|---|-----------------------------------------------------------------------------------------------------------------------------------------------------------------------------------------------------------------------------------------------------------------------------------------------------------------------------------------|--|
| Business Name                                     | : | TAJLIMA DAIRY FARM                                                                                                                                                                                                                                                                                                                      |  |
| Location                                          | : | Lakshmipura, Joydebpur, Gazipur.                                                                                                                                                                                                                                                                                                        |  |
| Total Investment in BDT                           | : | BDT 2,90,000                                                                                                                                                                                                                                                                                                                            |  |
| Financing                                         | : | Self BDT 1,90,000(from existing business) 66% Required Investment BDT 1,00,000(as equity) 34%                                                                                                                                                                                                                                           |  |
| Present salary/drawings from business (estimates) | : | BDT 5,000                                                                                                                                                                                                                                                                                                                               |  |
| Proposed Salary                                   | : | BDT 5,000                                                                                                                                                                                                                                                                                                                               |  |
| Size of shop                                      | : | 20 ft x 20 ft= 400 square ft                                                                                                                                                                                                                                                                                                            |  |
| Security of the shop                              | : | -                                                                                                                                                                                                                                                                                                                                       |  |
| Implementation                                    | : | <ul> <li>Existing one cow and two calf in the farm.</li> <li>After getting equity fund three calf will be purchased.</li> <li>The business is operating by entrepreneur. Existing no employee.</li> <li>Entrepreneur is owner of the farm.</li> <li>Collects goods from Joydebpur.</li> <li>Agreed grace period is 4 months.</li> </ul> |  |

| Investment Breakdown |          |          |                       |  |
|----------------------|----------|----------|-----------------------|--|
| Particulars          | Existing | Proposed | <b>Proposed Total</b> |  |
| Cow (1)              | 150,000  | -        | 150,000               |  |
| Calf (2)             | 40,000   | 100,000  | 140,000               |  |
| Total                | 190,000  | 100,000  | 290,000               |  |