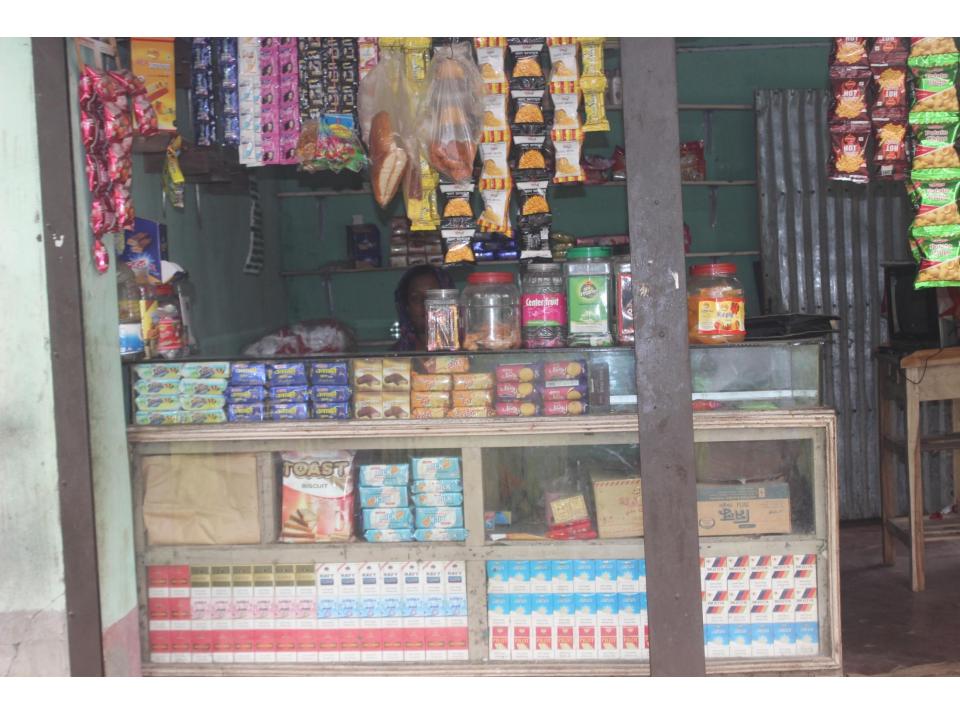

| Proposed Nobin Udyokta Business Info              |   |                                                                                                                                                                                                                                                                                                                                                                                                                                                                                                                                               |  |
|---------------------------------------------------|---|-----------------------------------------------------------------------------------------------------------------------------------------------------------------------------------------------------------------------------------------------------------------------------------------------------------------------------------------------------------------------------------------------------------------------------------------------------------------------------------------------------------------------------------------------|--|
| Business Name                                     | : | RUNA GENERAL STORE                                                                                                                                                                                                                                                                                                                                                                                                                                                                                                                            |  |
| Location                                          | : | Chandona, Master Bari Road, Gazipur.                                                                                                                                                                                                                                                                                                                                                                                                                                                                                                          |  |
| Total Investment in BDT                           | : | BDT 1,85,000/-                                                                                                                                                                                                                                                                                                                                                                                                                                                                                                                                |  |
| Financing                                         | : | Self BDT 85,000(from existing business) 46% Required Investment BDT 1,00,000(as equity) 54%                                                                                                                                                                                                                                                                                                                                                                                                                                                   |  |
| Present salary/drawings from business (estimates) | : | BDT 5,000                                                                                                                                                                                                                                                                                                                                                                                                                                                                                                                                     |  |
| Proposed Salary                                   | : | BDT 5,000                                                                                                                                                                                                                                                                                                                                                                                                                                                                                                                                     |  |
| Size of shop                                      | : | 10 ft x 10 ft= 100 square ft                                                                                                                                                                                                                                                                                                                                                                                                                                                                                                                  |  |
| Security of the shop                              | : | -                                                                                                                                                                                                                                                                                                                                                                                                                                                                                                                                             |  |
| Implementation                                    | : | <ul> <li>The business is planned to be scaled up by investment in existing goods like; Rice, Flour, Potato, Bran, Soyabin, Onion, Salt, Chili, Soap, Cosmetics, Soft Drinks, Coil, Biscuit, Chanachur, etc.</li> <li>Average 15% gain on sale.</li> <li>The business is operating by entrepreneur. Existing no employee.</li> <li>After getting equity fund one employee will be appointed.</li> <li>Entrepreneur is owner of the shop.</li> <li>Collects goods from Chourasta, Gazipur.</li> <li>Agreed grace period is 4 months.</li> </ul> |  |