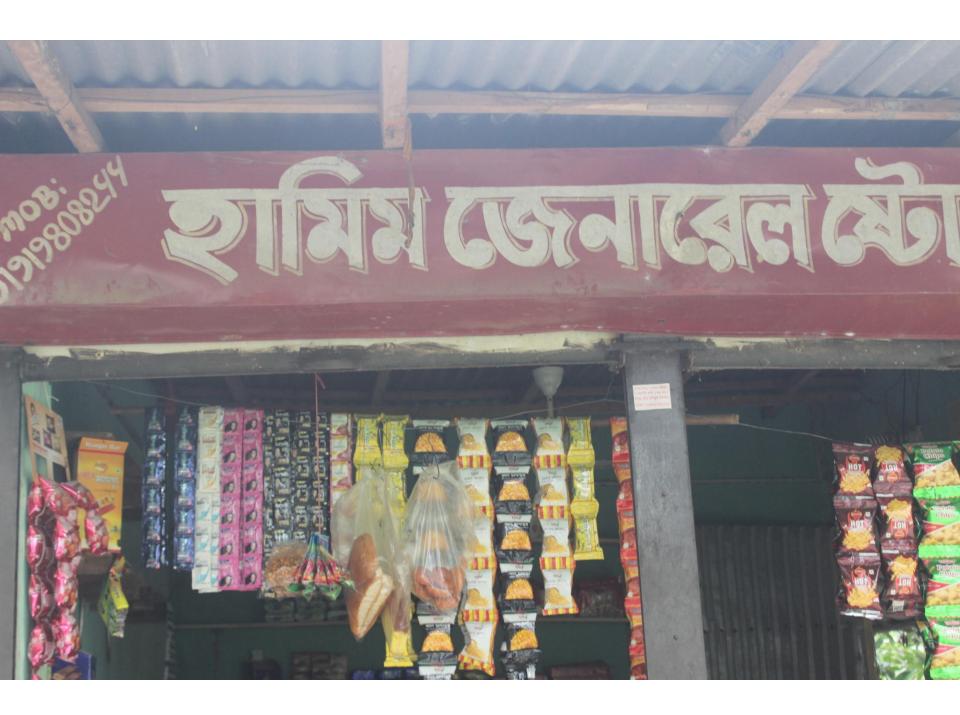

| Proposed Nobin Udyokta Business Info              |   |                                                                                                                                                                                                                                                                                                                                                                                                                                                                                                                                               |  |
|---------------------------------------------------|---|-----------------------------------------------------------------------------------------------------------------------------------------------------------------------------------------------------------------------------------------------------------------------------------------------------------------------------------------------------------------------------------------------------------------------------------------------------------------------------------------------------------------------------------------------|--|
| Business Name                                     | : | RUNA GENERAL STORE                                                                                                                                                                                                                                                                                                                                                                                                                                                                                                                            |  |
| Location                                          | : | Chandona, Master Bari Road, Gazipur.                                                                                                                                                                                                                                                                                                                                                                                                                                                                                                          |  |
| Total Investment in BDT                           | : | BDT 1,85,000/-                                                                                                                                                                                                                                                                                                                                                                                                                                                                                                                                |  |
| Financing                                         | : | Self BDT 85,000(from existing business) 46% Required Investment BDT 1,00,000(as equity) 54%                                                                                                                                                                                                                                                                                                                                                                                                                                                   |  |
| Present salary/drawings from business (estimates) | : | BDT 5,000                                                                                                                                                                                                                                                                                                                                                                                                                                                                                                                                     |  |
| Proposed Salary                                   | : | BDT 5,000                                                                                                                                                                                                                                                                                                                                                                                                                                                                                                                                     |  |
| Size of shop                                      | : | 10 ft x 10 ft= 100 square ft                                                                                                                                                                                                                                                                                                                                                                                                                                                                                                                  |  |
| Security of the shop                              | : | -                                                                                                                                                                                                                                                                                                                                                                                                                                                                                                                                             |  |
| Implementation                                    | : | <ul> <li>The business is planned to be scaled up by investment in existing goods like; Rice, Flour, Potato, Bran, Soyabin, Onion, Salt, Chili, Soap, Cosmetics, Soft Drinks, Coil, Biscuit, Chanachur, etc.</li> <li>Average 15% gain on sale.</li> <li>The business is operating by entrepreneur. Existing no employee.</li> <li>After getting equity fund one employee will be appointed.</li> <li>Entrepreneur is owner of the shop.</li> <li>Collects goods from Chourasta, Gazipur.</li> <li>Agreed grace period is 4 months.</li> </ul> |  |