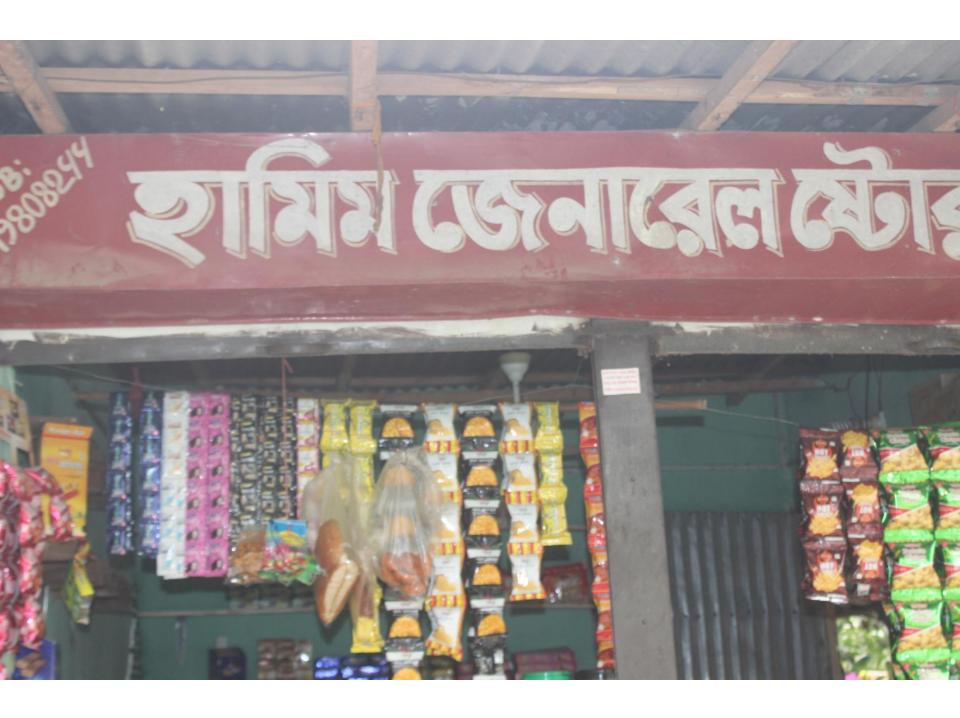

| Proposed Nobin Udyokta Business Info              |   |                                                                                                                                                                                                                                                                                                                                                                                                                                                                                                                                               |  |
|---------------------------------------------------|---|-----------------------------------------------------------------------------------------------------------------------------------------------------------------------------------------------------------------------------------------------------------------------------------------------------------------------------------------------------------------------------------------------------------------------------------------------------------------------------------------------------------------------------------------------|--|
| Business Name                                     | : | RUNA GENERAL STORE                                                                                                                                                                                                                                                                                                                                                                                                                                                                                                                            |  |
| Location                                          | : | Chandona, Master Bari Road, Gazipur.                                                                                                                                                                                                                                                                                                                                                                                                                                                                                                          |  |
| Total Investment in BDT                           | : | BDT 1,85,000/-                                                                                                                                                                                                                                                                                                                                                                                                                                                                                                                                |  |
| Financing                                         | : | Self BDT 85,000(from existing business) 46% Required Investment BDT 1,00,000(as equity) 54%                                                                                                                                                                                                                                                                                                                                                                                                                                                   |  |
| Present salary/drawings from business (estimates) | : | BDT 5,000                                                                                                                                                                                                                                                                                                                                                                                                                                                                                                                                     |  |
| Proposed Salary                                   | : | BDT 5,000                                                                                                                                                                                                                                                                                                                                                                                                                                                                                                                                     |  |
| Size of shop                                      | : | 10 ft x 10 ft= 100 square ft                                                                                                                                                                                                                                                                                                                                                                                                                                                                                                                  |  |
| Security of the shop                              | : | -                                                                                                                                                                                                                                                                                                                                                                                                                                                                                                                                             |  |
| Implementation                                    | : | <ul> <li>The business is planned to be scaled up by investment in existing goods like; Rice, Flour, Potato, Bran, Soyabin, Onion, Salt, Chili, Soap, Cosmetics, Soft Drinks, Coil, Biscuit, Chanachur, etc.</li> <li>Average 15% gain on sale.</li> <li>The business is operating by entrepreneur. Existing no employee.</li> <li>After getting equity fund one employee will be appointed.</li> <li>Entrepreneur is owner of the shop.</li> <li>Collects goods from Chourasta, Gazipur.</li> <li>Agreed grace period is 4 months.</li> </ul> |  |