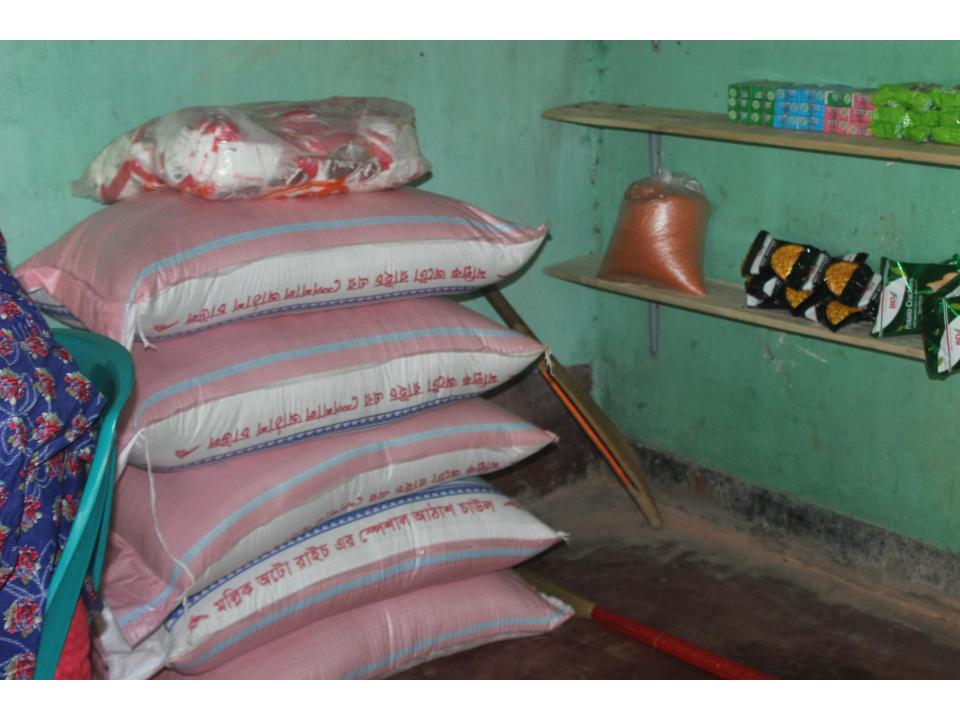

| Investment Breakdown                     |          |          |                |  |  |
|------------------------------------------|----------|----------|----------------|--|--|
| Particulars                              | Existing | Proposed | Proposed Total |  |  |
| Rice (10 x 2000)                         | 20,000   | 31,000   | 51,000         |  |  |
| Oil (1tin x 1500)                        | 6,000    | 1,500    | 7,500          |  |  |
| Sugar                                    | 1,800    | 1,800    | 3,600          |  |  |
| Pulse                                    | 6,000    | 6,000    | 12,000         |  |  |
| Egg                                      | 1,400    | 1,400    | 2,800          |  |  |
| Chips, Chanachur                         | 1,200    | 2,000    | 3,200          |  |  |
| Soap, Biscuit, Spice, Noodle, Powder etc | 29,580   | 41,100   | 70,680         |  |  |
| Long cloth (150 x 440                    | 6,600    | 8,800    | 15,400         |  |  |
| Cloth (270 x 46)                         | 12,420   | 6,400    | 18,820         |  |  |
| Total                                    | 85,000   | 100,000  | 185,000        |  |  |