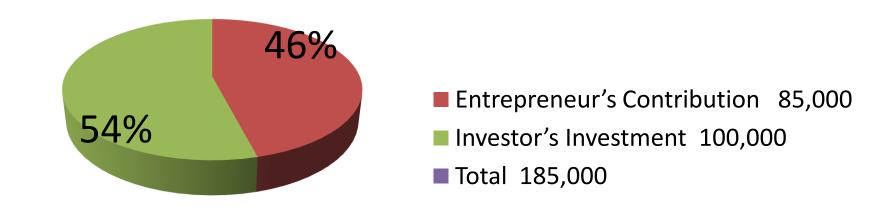

| Proposed Nobin Udyokta Business Info              |   |                                                                                                                                                                                                                                                                                                                                                                                                                                                                                                                                               |  |
|---------------------------------------------------|---|-----------------------------------------------------------------------------------------------------------------------------------------------------------------------------------------------------------------------------------------------------------------------------------------------------------------------------------------------------------------------------------------------------------------------------------------------------------------------------------------------------------------------------------------------|--|
| Business Name                                     | : | RUNA GENERAL STORE                                                                                                                                                                                                                                                                                                                                                                                                                                                                                                                            |  |
| Location                                          | : | Chandona, Master Bari Road, Gazipur.                                                                                                                                                                                                                                                                                                                                                                                                                                                                                                          |  |
| Total Investment in BDT                           | : | BDT 1,85,000/-                                                                                                                                                                                                                                                                                                                                                                                                                                                                                                                                |  |
| Financing                                         | : | Self BDT 85,000(from existing business) 46% Required Investment BDT 1,00,000(as equity) 54%                                                                                                                                                                                                                                                                                                                                                                                                                                                   |  |
| Present salary/drawings from business (estimates) | : | BDT 5,000                                                                                                                                                                                                                                                                                                                                                                                                                                                                                                                                     |  |
| Proposed Salary                                   | : | BDT 5,000                                                                                                                                                                                                                                                                                                                                                                                                                                                                                                                                     |  |
| Size of shop                                      | : | 10 ft x 10 ft= 100 square ft                                                                                                                                                                                                                                                                                                                                                                                                                                                                                                                  |  |
| Security of the shop                              | : | -                                                                                                                                                                                                                                                                                                                                                                                                                                                                                                                                             |  |
| Implementation                                    | : | <ul> <li>The business is planned to be scaled up by investment in existing goods like; Rice, Flour, Potato, Bran, Soyabin, Onion, Salt, Chili, Soap, Cosmetics, Soft Drinks, Coil, Biscuit, Chanachur, etc.</li> <li>Average 15% gain on sale.</li> <li>The business is operating by entrepreneur. Existing no employee.</li> <li>After getting equity fund one employee will be appointed.</li> <li>Entrepreneur is owner of the shop.</li> <li>Collects goods from Chourasta, Gazipur.</li> <li>Agreed grace period is 4 months.</li> </ul> |  |

| Investment Breakdown                     |          |          |                |  |  |
|------------------------------------------|----------|----------|----------------|--|--|
| Particulars                              | Existing | Proposed | Proposed Total |  |  |
| Rice (10 x 2000)                         | 20,000   | 31,000   | 51,000         |  |  |
| Oil (1tin x 1500)                        | 6,000    | 1,500    | 7,500          |  |  |
| Sugar                                    | 1,800    | 1,800    | 3,600          |  |  |
| Pulse                                    | 6,000    | 6,000    | 12,000         |  |  |
| Egg                                      | 1,400    | 1,400    | 2,800          |  |  |
| Chips, Chanachur                         | 1,200    | 2,000    | 3,200          |  |  |
| Soap, Biscuit, Spice, Noodle, Powder etc | 29,580   | 41,100   | 70,680         |  |  |
| Long cloth (150 x 440                    | 6,600    | 8,800    | 15,400         |  |  |
| Cloth (270 x 46)                         | 12,420   | 6,400    | 18,820         |  |  |
| Total                                    | 85,000   | 100,000  | 185,000        |  |  |