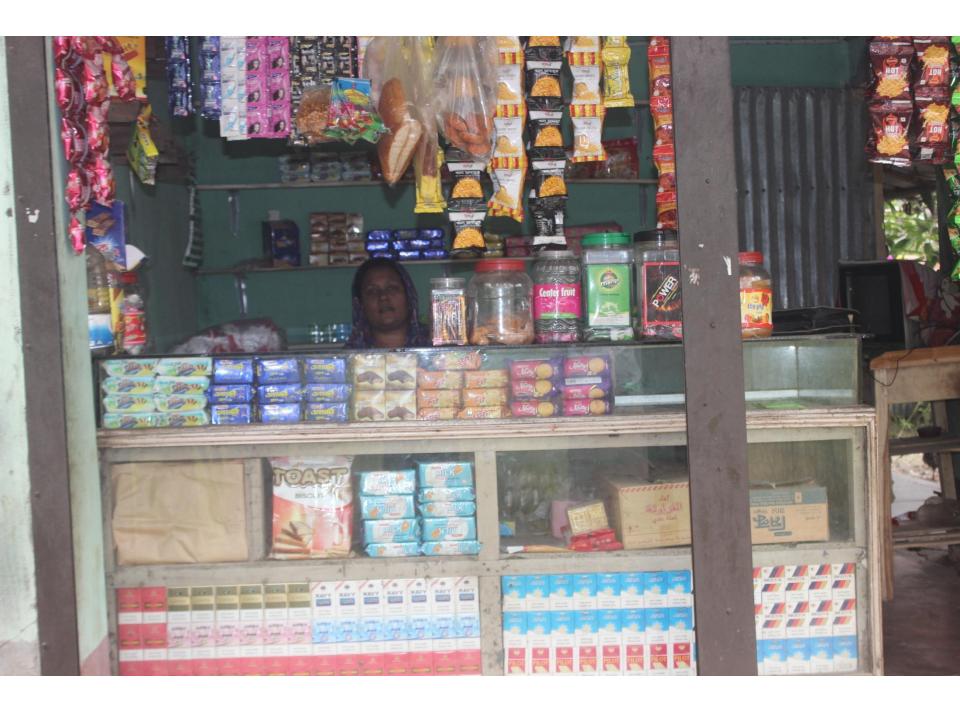

| Proposed Nobin Udyokta Business Info              |   |                                                                                                                                                                                                                                                                                                                                                                                                                                                                                                                                               |  |
|---------------------------------------------------|---|-----------------------------------------------------------------------------------------------------------------------------------------------------------------------------------------------------------------------------------------------------------------------------------------------------------------------------------------------------------------------------------------------------------------------------------------------------------------------------------------------------------------------------------------------|--|
| Business Name                                     | : | RUNA GENERAL STORE                                                                                                                                                                                                                                                                                                                                                                                                                                                                                                                            |  |
| Location                                          | : | Chandona, Master Bari Road, Gazipur.                                                                                                                                                                                                                                                                                                                                                                                                                                                                                                          |  |
| Total Investment in BDT                           | : | BDT 1,85,000/-                                                                                                                                                                                                                                                                                                                                                                                                                                                                                                                                |  |
| Financing                                         | : | Self BDT 85,000(from existing business) 46% Required Investment BDT 1,00,000(as equity) 54%                                                                                                                                                                                                                                                                                                                                                                                                                                                   |  |
| Present salary/drawings from business (estimates) | : | BDT 5,000                                                                                                                                                                                                                                                                                                                                                                                                                                                                                                                                     |  |
| Proposed Salary                                   | : | BDT 5,000                                                                                                                                                                                                                                                                                                                                                                                                                                                                                                                                     |  |
| Size of shop                                      | : | 10 ft x 10 ft= 100 square ft                                                                                                                                                                                                                                                                                                                                                                                                                                                                                                                  |  |
| Security of the shop                              | : | -                                                                                                                                                                                                                                                                                                                                                                                                                                                                                                                                             |  |
| Implementation                                    | : | <ul> <li>The business is planned to be scaled up by investment in existing goods like; Rice, Flour, Potato, Bran, Soyabin, Onion, Salt, Chili, Soap, Cosmetics, Soft Drinks, Coil, Biscuit, Chanachur, etc.</li> <li>Average 15% gain on sale.</li> <li>The business is operating by entrepreneur. Existing no employee.</li> <li>After getting equity fund one employee will be appointed.</li> <li>Entrepreneur is owner of the shop.</li> <li>Collects goods from Chourasta, Gazipur.</li> <li>Agreed grace period is 4 months.</li> </ul> |  |