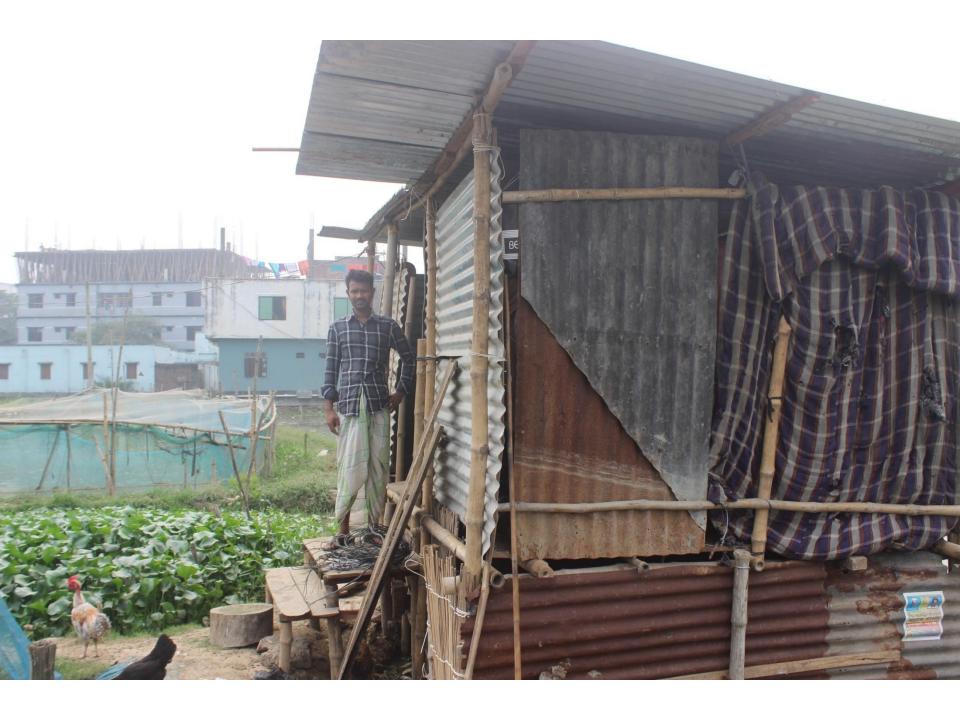

| Proposed Nobin Udyokta Business Info                 |   |                                                                                                                                                                                                                                                                                                                                                                                                                                                                              |  |
|------------------------------------------------------|---|------------------------------------------------------------------------------------------------------------------------------------------------------------------------------------------------------------------------------------------------------------------------------------------------------------------------------------------------------------------------------------------------------------------------------------------------------------------------------|--|
| Business Name                                        | : | TANVIR FISH FARM                                                                                                                                                                                                                                                                                                                                                                                                                                                             |  |
| Location                                             | : | Lakshmipura, Gazipur.                                                                                                                                                                                                                                                                                                                                                                                                                                                        |  |
| Total Investment in BDT                              | : | BDT 3,30,000/-                                                                                                                                                                                                                                                                                                                                                                                                                                                               |  |
| Financing                                            | : | Self BDT 2,30,000/- (from existing business) 70%                                                                                                                                                                                                                                                                                                                                                                                                                             |  |
|                                                      |   | Required Investment BDT 1,00,000/- (as equity) 30%                                                                                                                                                                                                                                                                                                                                                                                                                           |  |
| Present salary/drawings<br>from business (estimates) | : | BDT 5,000                                                                                                                                                                                                                                                                                                                                                                                                                                                                    |  |
| Proposed Salary                                      | : | BDT 5,000                                                                                                                                                                                                                                                                                                                                                                                                                                                                    |  |
| Size of pond                                         | : | 5 Bigha                                                                                                                                                                                                                                                                                                                                                                                                                                                                      |  |
| Security of the shop                                 | : | -                                                                                                                                                                                                                                                                                                                                                                                                                                                                            |  |
| Implementation                                       |   | <ul> <li>The business is planned to be scaled up by investment in existing fish like; Ruhi fish, Carp fish, Silver carp etc.</li> <li>The business is operating by entrepreneur. Existing two employee.</li> <li>After getting equity fund one employee will be appointed.</li> <li>Among the three pond one pond owner is entrepreneur and rest of are under leasing.</li> <li>Collects goods from Chourasta, Gazipur.</li> <li>Agreed grace period is 4 months.</li> </ul> |  |

# **FAMILY PICTURE**