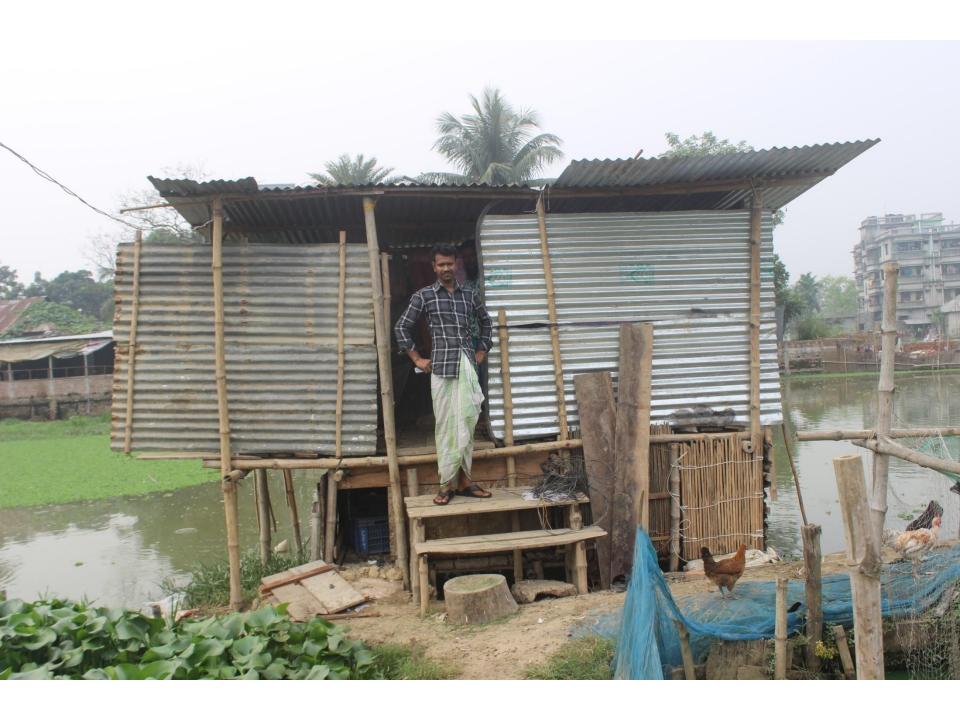

| Proposed Nobin Udyokta Business Info                 |   |                                                                                                                                                                                                                                                                                                                                                                                                                                                                              |  |
|------------------------------------------------------|---|------------------------------------------------------------------------------------------------------------------------------------------------------------------------------------------------------------------------------------------------------------------------------------------------------------------------------------------------------------------------------------------------------------------------------------------------------------------------------|--|
| Business Name                                        | : | TANVIR FISH FARM                                                                                                                                                                                                                                                                                                                                                                                                                                                             |  |
| Location                                             | : | Lakshmipura, Gazipur.                                                                                                                                                                                                                                                                                                                                                                                                                                                        |  |
| Total Investment in BDT                              | : | BDT 3,30,000/-                                                                                                                                                                                                                                                                                                                                                                                                                                                               |  |
| Financing                                            | : | Self BDT 2,30,000/- (from existing business) 70%                                                                                                                                                                                                                                                                                                                                                                                                                             |  |
|                                                      |   | Required Investment BDT 1,00,000/- (as equity) 30%                                                                                                                                                                                                                                                                                                                                                                                                                           |  |
| Present salary/drawings<br>from business (estimates) | : | BDT 5,000                                                                                                                                                                                                                                                                                                                                                                                                                                                                    |  |
| Proposed Salary                                      | : | BDT 5,000                                                                                                                                                                                                                                                                                                                                                                                                                                                                    |  |
| Size of pond                                         | : | 5 Bigha                                                                                                                                                                                                                                                                                                                                                                                                                                                                      |  |
| Security of the shop                                 | : | -                                                                                                                                                                                                                                                                                                                                                                                                                                                                            |  |
| Implementation                                       |   | <ul> <li>The business is planned to be scaled up by investment in existing fish like; Ruhi fish, Carp fish, Silver carp etc.</li> <li>The business is operating by entrepreneur. Existing two employee.</li> <li>After getting equity fund one employee will be appointed.</li> <li>Among the three pond one pond owner is entrepreneur and rest of are under leasing.</li> <li>Collects goods from Chourasta, Gazipur.</li> <li>Agreed grace period is 4 months.</li> </ul> |  |

# **FAMILY PICTURE**