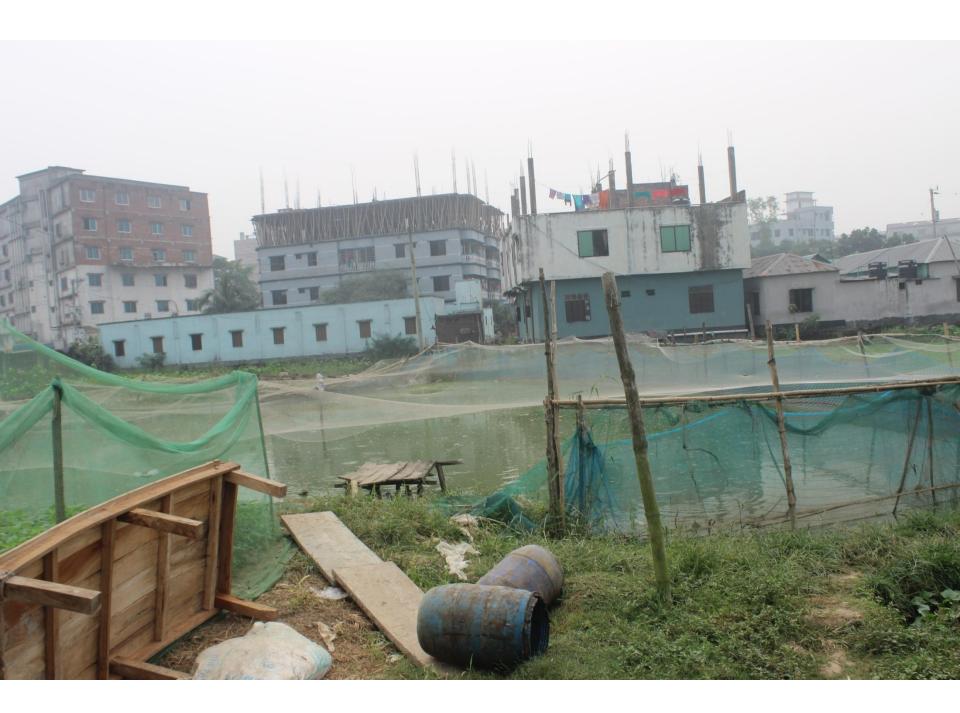

| Proposed Nobin Udyokta Business Info                 |   |                                                                                                                                                                                                                                                                                                                                                                                                                                                                              |  |
|------------------------------------------------------|---|------------------------------------------------------------------------------------------------------------------------------------------------------------------------------------------------------------------------------------------------------------------------------------------------------------------------------------------------------------------------------------------------------------------------------------------------------------------------------|--|
| Business Name                                        | : | TANVIR FISH FARM                                                                                                                                                                                                                                                                                                                                                                                                                                                             |  |
| Location                                             | : | Lakshmipura, Gazipur.                                                                                                                                                                                                                                                                                                                                                                                                                                                        |  |
| Total Investment in BDT                              | : | BDT 3,30,000/-                                                                                                                                                                                                                                                                                                                                                                                                                                                               |  |
| Financing                                            | : | Self BDT 2,30,000/- (from existing business) 70%                                                                                                                                                                                                                                                                                                                                                                                                                             |  |
|                                                      |   | Required Investment BDT 1,00,000/- (as equity) 30%                                                                                                                                                                                                                                                                                                                                                                                                                           |  |
| Present salary/drawings<br>from business (estimates) | : | BDT 5,000                                                                                                                                                                                                                                                                                                                                                                                                                                                                    |  |
| Proposed Salary                                      | : | BDT 5,000                                                                                                                                                                                                                                                                                                                                                                                                                                                                    |  |
| Size of pond                                         | : | 5 Bigha                                                                                                                                                                                                                                                                                                                                                                                                                                                                      |  |
| Security of the shop                                 | : | -                                                                                                                                                                                                                                                                                                                                                                                                                                                                            |  |
| Implementation                                       |   | <ul> <li>The business is planned to be scaled up by investment in existing fish like; Ruhi fish, Carp fish, Silver carp etc.</li> <li>The business is operating by entrepreneur. Existing two employee.</li> <li>After getting equity fund one employee will be appointed.</li> <li>Among the three pond one pond owner is entrepreneur and rest of are under leasing.</li> <li>Collects goods from Chourasta, Gazipur.</li> <li>Agreed grace period is 4 months.</li> </ul> |  |