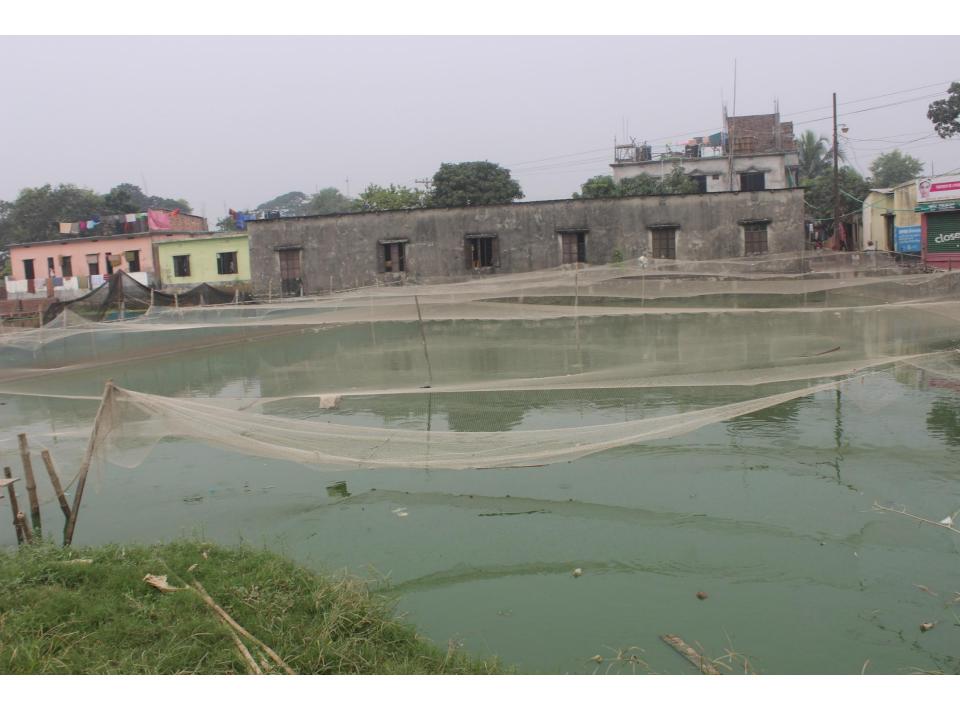

| Proposed Nobin Udyokta Business Info                 |   |                                                                                                                                                                                                                                                                                                                                                                                                                                                                              |  |
|------------------------------------------------------|---|------------------------------------------------------------------------------------------------------------------------------------------------------------------------------------------------------------------------------------------------------------------------------------------------------------------------------------------------------------------------------------------------------------------------------------------------------------------------------|--|
| Business Name                                        | : | TANVIR FISH FARM                                                                                                                                                                                                                                                                                                                                                                                                                                                             |  |
| Location                                             | : | Lakshmipura, Gazipur.                                                                                                                                                                                                                                                                                                                                                                                                                                                        |  |
| Total Investment in BDT                              | : | BDT 3,30,000/-                                                                                                                                                                                                                                                                                                                                                                                                                                                               |  |
| Financing                                            | : | Self BDT 2,30,000/- (from existing business) 70%                                                                                                                                                                                                                                                                                                                                                                                                                             |  |
|                                                      |   | Required Investment BDT 1,00,000/- (as equity) 30%                                                                                                                                                                                                                                                                                                                                                                                                                           |  |
| Present salary/drawings<br>from business (estimates) | : | BDT 5,000                                                                                                                                                                                                                                                                                                                                                                                                                                                                    |  |
| Proposed Salary                                      | : | BDT 5,000                                                                                                                                                                                                                                                                                                                                                                                                                                                                    |  |
| Size of pond                                         | : | 5 Bigha                                                                                                                                                                                                                                                                                                                                                                                                                                                                      |  |
| Security of the shop                                 | : | -                                                                                                                                                                                                                                                                                                                                                                                                                                                                            |  |
| Implementation                                       |   | <ul> <li>The business is planned to be scaled up by investment in existing fish like; Ruhi fish, Carp fish, Silver carp etc.</li> <li>The business is operating by entrepreneur. Existing two employee.</li> <li>After getting equity fund one employee will be appointed.</li> <li>Among the three pond one pond owner is entrepreneur and rest of are under leasing.</li> <li>Collects goods from Chourasta, Gazipur.</li> <li>Agreed grace period is 4 months.</li> </ul> |  |