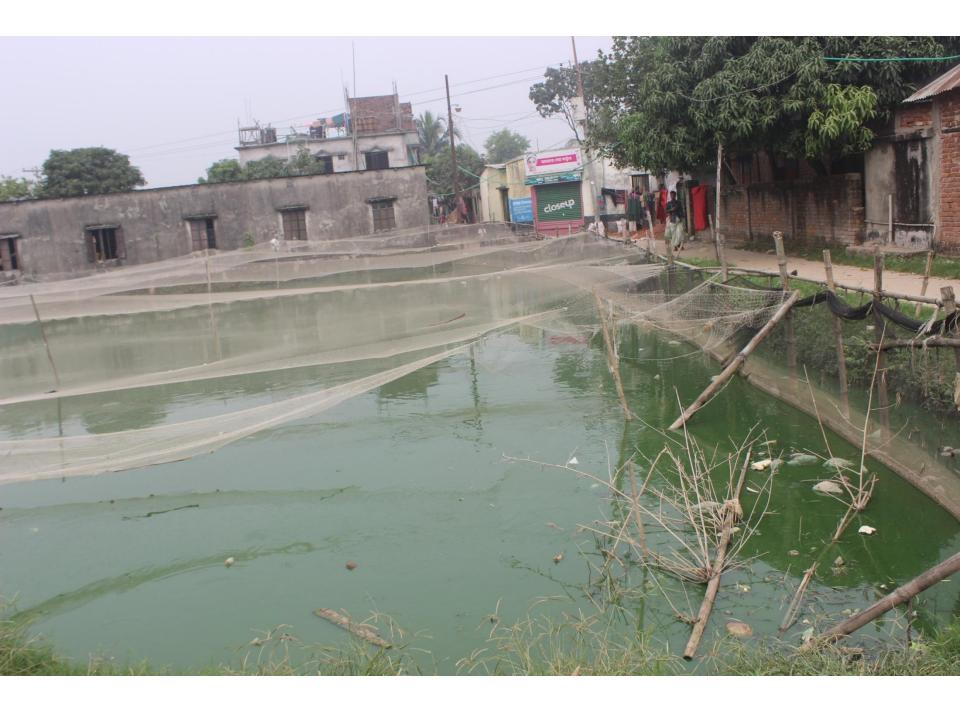

| Proposed Nobin Udyokta Business Info                 |   |                                                                                                                                                                                                                                                                                                                                                                                                                                                                              |  |
|------------------------------------------------------|---|------------------------------------------------------------------------------------------------------------------------------------------------------------------------------------------------------------------------------------------------------------------------------------------------------------------------------------------------------------------------------------------------------------------------------------------------------------------------------|--|
| Business Name                                        | : | TANVIR FISH FARM                                                                                                                                                                                                                                                                                                                                                                                                                                                             |  |
| Location                                             | : | Lakshmipura, Gazipur.                                                                                                                                                                                                                                                                                                                                                                                                                                                        |  |
| Total Investment in BDT                              | : | BDT 3,30,000/-                                                                                                                                                                                                                                                                                                                                                                                                                                                               |  |
| Financing                                            | : | Self BDT 2,30,000/- (from existing business) 70%                                                                                                                                                                                                                                                                                                                                                                                                                             |  |
|                                                      |   | Required Investment BDT 1,00,000/- (as equity) 30%                                                                                                                                                                                                                                                                                                                                                                                                                           |  |
| Present salary/drawings<br>from business (estimates) | : | BDT 5,000                                                                                                                                                                                                                                                                                                                                                                                                                                                                    |  |
| Proposed Salary                                      | : | BDT 5,000                                                                                                                                                                                                                                                                                                                                                                                                                                                                    |  |
| Size of pond                                         | : | 5 Bigha                                                                                                                                                                                                                                                                                                                                                                                                                                                                      |  |
| Security of the shop                                 | : | -                                                                                                                                                                                                                                                                                                                                                                                                                                                                            |  |
| Implementation                                       |   | <ul> <li>The business is planned to be scaled up by investment in existing fish like; Ruhi fish, Carp fish, Silver carp etc.</li> <li>The business is operating by entrepreneur. Existing two employee.</li> <li>After getting equity fund one employee will be appointed.</li> <li>Among the three pond one pond owner is entrepreneur and rest of are under leasing.</li> <li>Collects goods from Chourasta, Gazipur.</li> <li>Agreed grace period is 4 months.</li> </ul> |  |