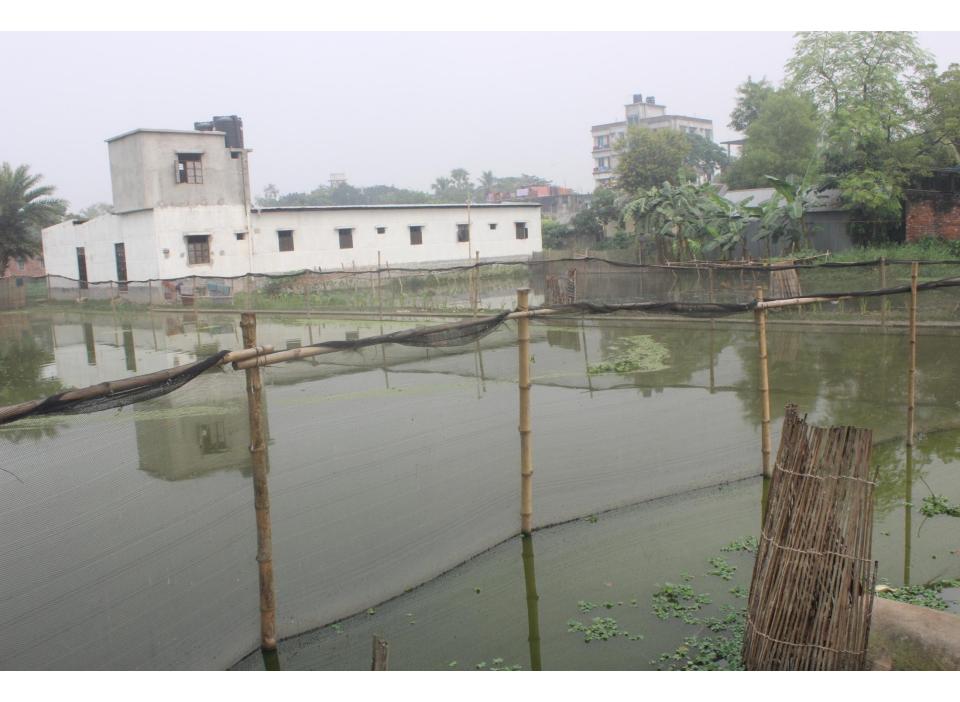

| Proposed Nobin Udyokta Business Info                 |   |                                                                                                                                                                                                                                                                                                                                                                                                                                                                              |  |
|------------------------------------------------------|---|------------------------------------------------------------------------------------------------------------------------------------------------------------------------------------------------------------------------------------------------------------------------------------------------------------------------------------------------------------------------------------------------------------------------------------------------------------------------------|--|
| Business Name                                        | : | TANVIR FISH FARM                                                                                                                                                                                                                                                                                                                                                                                                                                                             |  |
| Location                                             | : | Lakshmipura, Gazipur.                                                                                                                                                                                                                                                                                                                                                                                                                                                        |  |
| Total Investment in BDT                              | : | BDT 3,30,000/-                                                                                                                                                                                                                                                                                                                                                                                                                                                               |  |
| Financing                                            | : | Self BDT 2,30,000/- (from existing business) 70%                                                                                                                                                                                                                                                                                                                                                                                                                             |  |
|                                                      |   | Required Investment BDT 1,00,000/- (as equity) 30%                                                                                                                                                                                                                                                                                                                                                                                                                           |  |
| Present salary/drawings<br>from business (estimates) | : | BDT 5,000                                                                                                                                                                                                                                                                                                                                                                                                                                                                    |  |
| Proposed Salary                                      | : | BDT 5,000                                                                                                                                                                                                                                                                                                                                                                                                                                                                    |  |
| Size of pond                                         | : | 5 Bigha                                                                                                                                                                                                                                                                                                                                                                                                                                                                      |  |
| Security of the shop                                 | : | -                                                                                                                                                                                                                                                                                                                                                                                                                                                                            |  |
| Implementation                                       |   | <ul> <li>The business is planned to be scaled up by investment in existing fish like; Ruhi fish, Carp fish, Silver carp etc.</li> <li>The business is operating by entrepreneur. Existing two employee.</li> <li>After getting equity fund one employee will be appointed.</li> <li>Among the three pond one pond owner is entrepreneur and rest of are under leasing.</li> <li>Collects goods from Chourasta, Gazipur.</li> <li>Agreed grace period is 4 months.</li> </ul> |  |