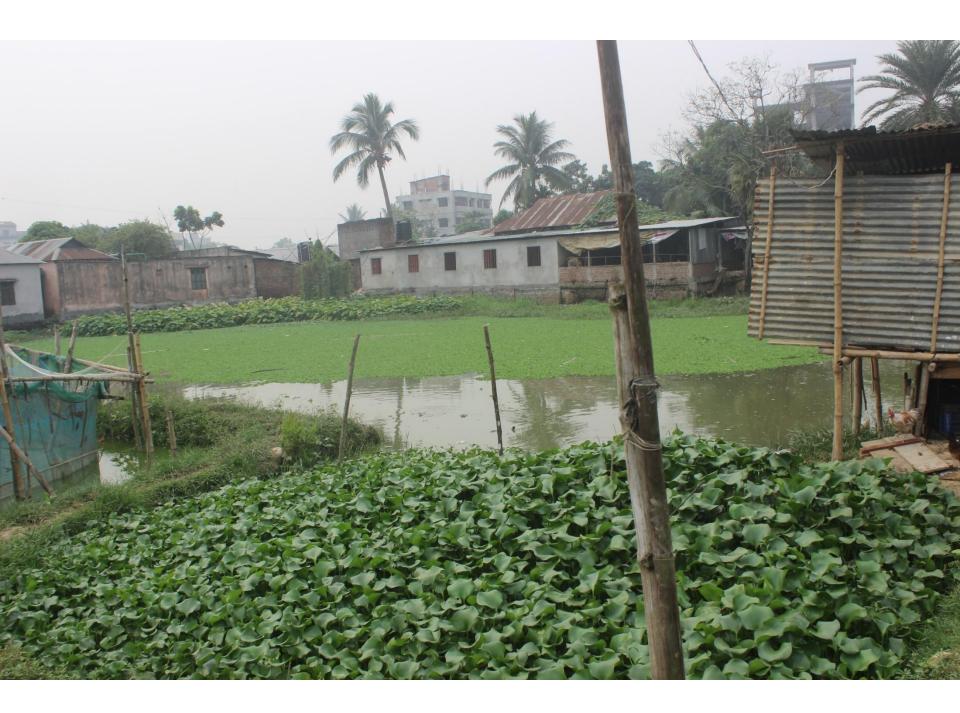

| Proposed Nobin Udyokta Business Info                 |   |                                                                                                                                                                                                                                                                                                                                                                                                                                                                              |  |
|------------------------------------------------------|---|------------------------------------------------------------------------------------------------------------------------------------------------------------------------------------------------------------------------------------------------------------------------------------------------------------------------------------------------------------------------------------------------------------------------------------------------------------------------------|--|
| Business Name                                        | : | TANVIR FISH FARM                                                                                                                                                                                                                                                                                                                                                                                                                                                             |  |
| Location                                             | : | Lakshmipura, Gazipur.                                                                                                                                                                                                                                                                                                                                                                                                                                                        |  |
| Total Investment in BDT                              | : | BDT 3,30,000/-                                                                                                                                                                                                                                                                                                                                                                                                                                                               |  |
| Financing                                            | : | Self BDT 2,30,000/- (from existing business) 70%                                                                                                                                                                                                                                                                                                                                                                                                                             |  |
|                                                      |   | Required Investment BDT 1,00,000/- (as equity) 30%                                                                                                                                                                                                                                                                                                                                                                                                                           |  |
| Present salary/drawings<br>from business (estimates) | : | BDT 5,000                                                                                                                                                                                                                                                                                                                                                                                                                                                                    |  |
| Proposed Salary                                      | : | BDT 5,000                                                                                                                                                                                                                                                                                                                                                                                                                                                                    |  |
| Size of pond                                         | : | 5 Bigha                                                                                                                                                                                                                                                                                                                                                                                                                                                                      |  |
| Security of the shop                                 | : | -                                                                                                                                                                                                                                                                                                                                                                                                                                                                            |  |
| Implementation                                       |   | <ul> <li>The business is planned to be scaled up by investment in existing fish like; Ruhi fish, Carp fish, Silver carp etc.</li> <li>The business is operating by entrepreneur. Existing two employee.</li> <li>After getting equity fund one employee will be appointed.</li> <li>Among the three pond one pond owner is entrepreneur and rest of are under leasing.</li> <li>Collects goods from Chourasta, Gazipur.</li> <li>Agreed grace period is 4 months.</li> </ul> |  |