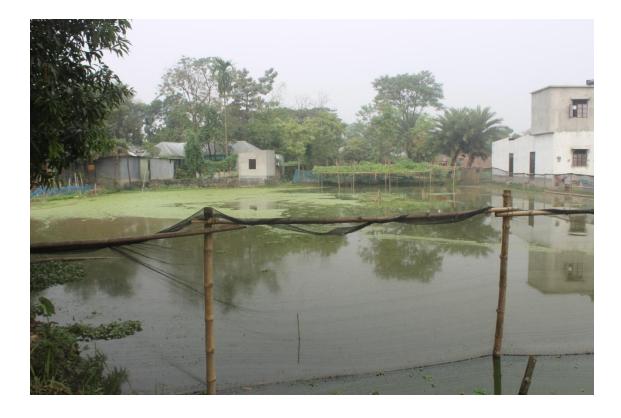

Pictures

3/7 antito com voor i for and fint zino mosto cher any 90140 20 (xwr, my DC 030 200/25 30C গণপ্রজাতস্ত্রী বাংলাদেশ সরকার any who are portented Government of the People's Republic of Bangladesh NATIONAL ID CARD / জাতীয় পরিচয় পত্র 90 TA 10 22 9P. নাম: মোঃ আভিকুর রহমান Name: MD. ATIKUR RAHMAN 125 John ant and an পিতা: মোঃ আজমত আলী মাতা: মোছাঃ আনোয়ারা Date of Birth: 70 Nov 1983 00 \$19 40 ANY NO 57. 1-1-5 × 3 ID NO: 3323807160849 এই নাম্ট্রী গণশুকারেরী বাংলাদেশ সরকারের সম্পরি। নাম্ট্রী ব্যবহারকারী ব্যক্তির কন বোষাও পাওৱা পোলে নিকটছ পোই অভিনে ভয় দেৱার জন্য অনুরোধ করা হলে। হিকানা, বাঢ়ি না; ৪৯, রস্কা না,নাম, নক্ষিপুর, চামনা, তাকমর; গাজীপুর - ১৭০০ গান্ধীপুর সদর, গান্ধীপুর পৌরসভা, গান্ধীপুর