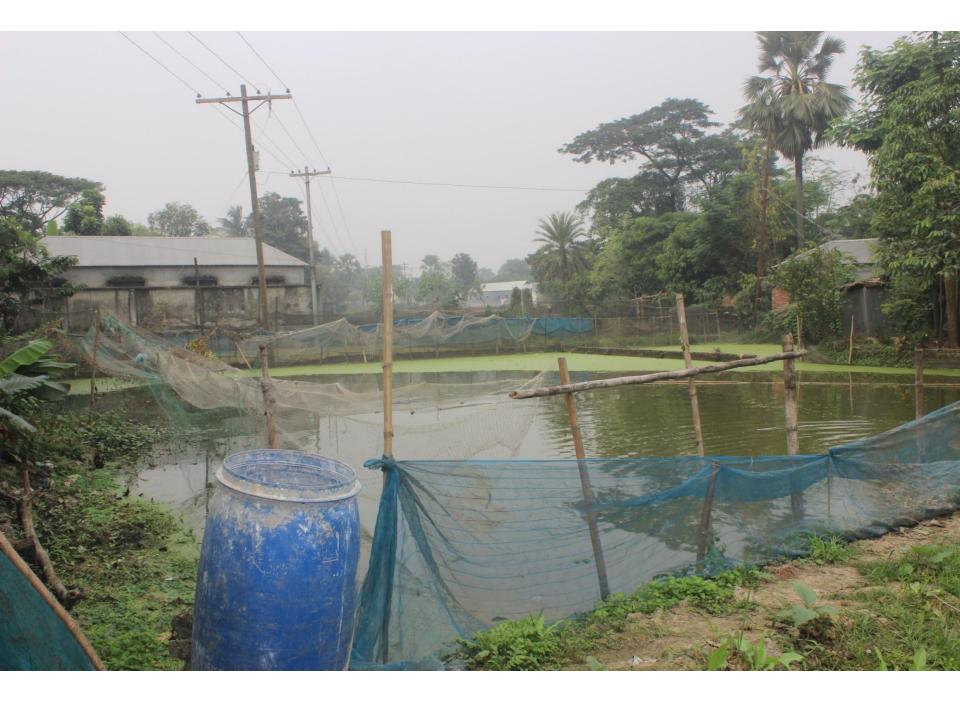

| Proposed Nobin Udyokta Business Info                 |   |                                                                                                                                                                                                                                                                                                                                                                                                                                                                              |  |
|------------------------------------------------------|---|------------------------------------------------------------------------------------------------------------------------------------------------------------------------------------------------------------------------------------------------------------------------------------------------------------------------------------------------------------------------------------------------------------------------------------------------------------------------------|--|
| Business Name                                        | : | TANVIR FISH FARM                                                                                                                                                                                                                                                                                                                                                                                                                                                             |  |
| Location                                             | : | Lakshmipura, Gazipur.                                                                                                                                                                                                                                                                                                                                                                                                                                                        |  |
| Total Investment in BDT                              | : | BDT 3,30,000/-                                                                                                                                                                                                                                                                                                                                                                                                                                                               |  |
| Financing                                            | : | Self BDT 2,30,000/- (from existing business) 70%                                                                                                                                                                                                                                                                                                                                                                                                                             |  |
|                                                      |   | Required Investment BDT 1,00,000/- (as equity) 30%                                                                                                                                                                                                                                                                                                                                                                                                                           |  |
| Present salary/drawings<br>from business (estimates) | : | BDT 5,000                                                                                                                                                                                                                                                                                                                                                                                                                                                                    |  |
| Proposed Salary                                      | : | BDT 5,000                                                                                                                                                                                                                                                                                                                                                                                                                                                                    |  |
| Size of pond                                         | : | 5 Bigha                                                                                                                                                                                                                                                                                                                                                                                                                                                                      |  |
| Security of the shop                                 | : | -                                                                                                                                                                                                                                                                                                                                                                                                                                                                            |  |
| Implementation                                       |   | <ul> <li>The business is planned to be scaled up by investment in existing fish like; Ruhi fish, Carp fish, Silver carp etc.</li> <li>The business is operating by entrepreneur. Existing two employee.</li> <li>After getting equity fund one employee will be appointed.</li> <li>Among the three pond one pond owner is entrepreneur and rest of are under leasing.</li> <li>Collects goods from Chourasta, Gazipur.</li> <li>Agreed grace period is 4 months.</li> </ul> |  |