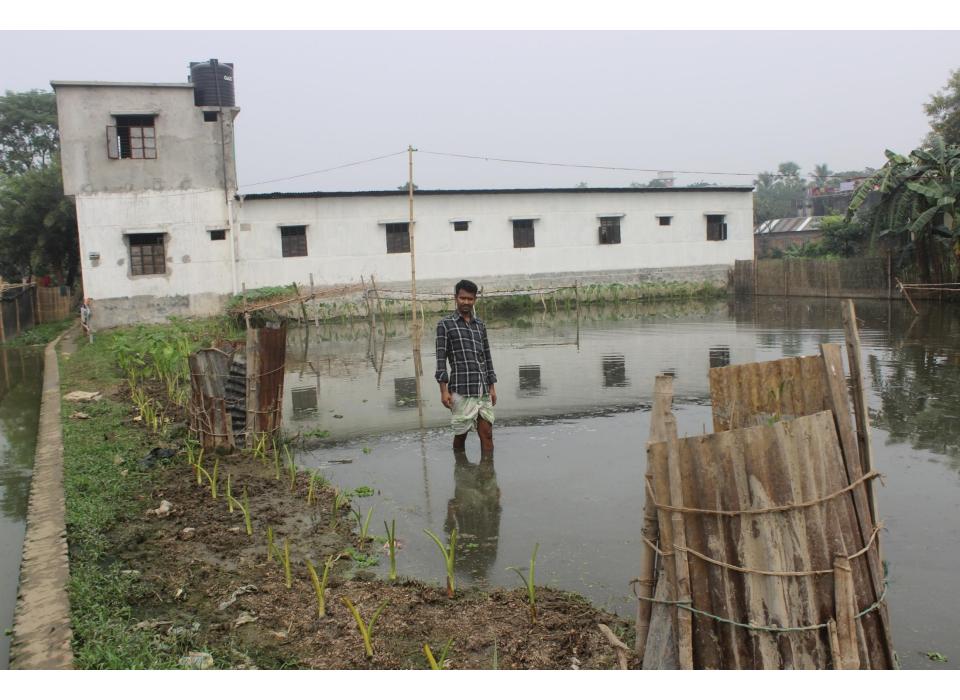

| Proposed Nobin Udyokta Business Info                 |   |                                                                                                                                                                                                                                                                                                                                                                                                                                                                              |  |
|------------------------------------------------------|---|------------------------------------------------------------------------------------------------------------------------------------------------------------------------------------------------------------------------------------------------------------------------------------------------------------------------------------------------------------------------------------------------------------------------------------------------------------------------------|--|
| Business Name                                        | : | TANVIR FISH FARM                                                                                                                                                                                                                                                                                                                                                                                                                                                             |  |
| Location                                             | : | Lakshmipura, Gazipur.                                                                                                                                                                                                                                                                                                                                                                                                                                                        |  |
| Total Investment in BDT                              | : | BDT 3,30,000/-                                                                                                                                                                                                                                                                                                                                                                                                                                                               |  |
| Financing                                            | : | Self BDT 2,30,000/- (from existing business) 70%                                                                                                                                                                                                                                                                                                                                                                                                                             |  |
|                                                      |   | Required Investment BDT 1,00,000/- (as equity) 30%                                                                                                                                                                                                                                                                                                                                                                                                                           |  |
| Present salary/drawings<br>from business (estimates) | : | BDT 5,000                                                                                                                                                                                                                                                                                                                                                                                                                                                                    |  |
| Proposed Salary                                      | : | BDT 5,000                                                                                                                                                                                                                                                                                                                                                                                                                                                                    |  |
| Size of pond                                         | : | 5 Bigha                                                                                                                                                                                                                                                                                                                                                                                                                                                                      |  |
| Security of the shop                                 | : | -                                                                                                                                                                                                                                                                                                                                                                                                                                                                            |  |
| Implementation                                       |   | <ul> <li>The business is planned to be scaled up by investment in existing fish like; Ruhi fish, Carp fish, Silver carp etc.</li> <li>The business is operating by entrepreneur. Existing two employee.</li> <li>After getting equity fund one employee will be appointed.</li> <li>Among the three pond one pond owner is entrepreneur and rest of are under leasing.</li> <li>Collects goods from Chourasta, Gazipur.</li> <li>Agreed grace period is 4 months.</li> </ul> |  |