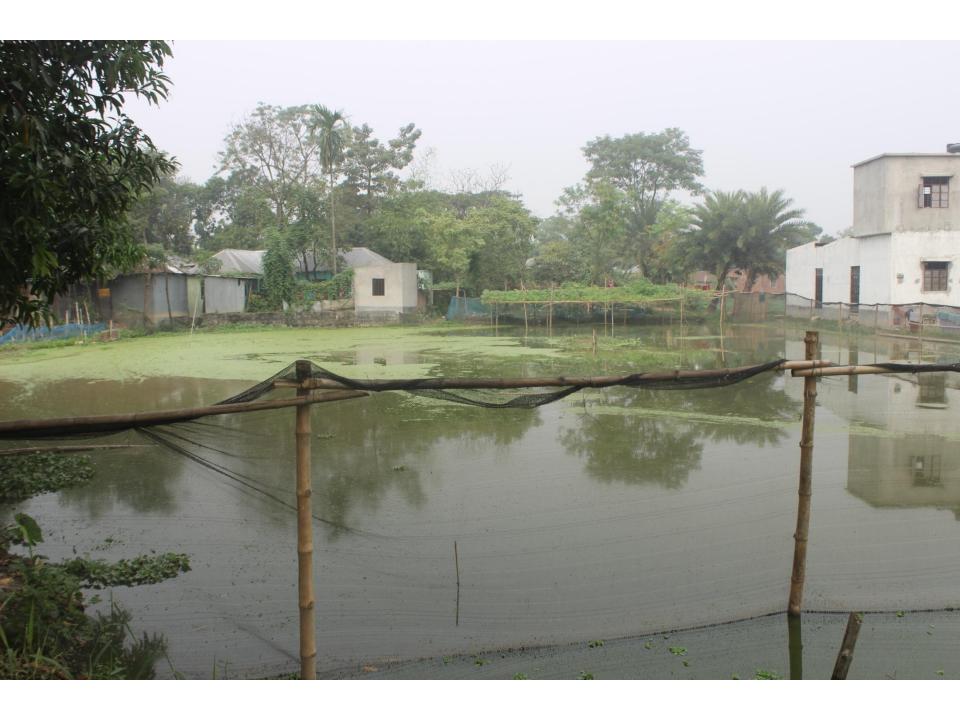

Pictures

3/7 antito com voor i for and fint zino mosto cher any 90140 20 (xwr, my DC 030 200/25 30C গণপ্রজাতস্ত্রী বাংলাদেশ সরকার any who are portented Government of the People's Republic of Bangladesh NATIONAL ID CARD / জাতীয় পরিচয় পত্র 90 TA 10 22 9P. নাম: মোঃ আভিকুর রহমান Name: MD. ATIKUR RAHMAN 125 John ant and an পিতা: মোঃ আজমত আলী মাতা: মোছাঃ আনোয়ারা Date of Birth: 70 Nov 1983 00 \$19 40 ANY NO 57. 1-1-5 × 3 ID NO: 3323807160849 এই নাম্ট্রী গণশুকারেরী বাংলাদেশ সরকারের সম্পরি। নাম্ট্রী ব্যবহারকারী ব্যক্তির কন বোষাও পাওৱা পোলে নিকটছ পোই অভিনে ভয় দেৱার জন্য অনুরোধ করা হলে। হিকানা, বাঢ়ি না; ৪৯, রস্কা না,নাম, নক্ষিপুর, চামনা, তাকমর; গাজীপুর - ১৭০০ গান্ধীপুর সদর, গান্ধীপুর পৌরসভা, গান্ধীপুর