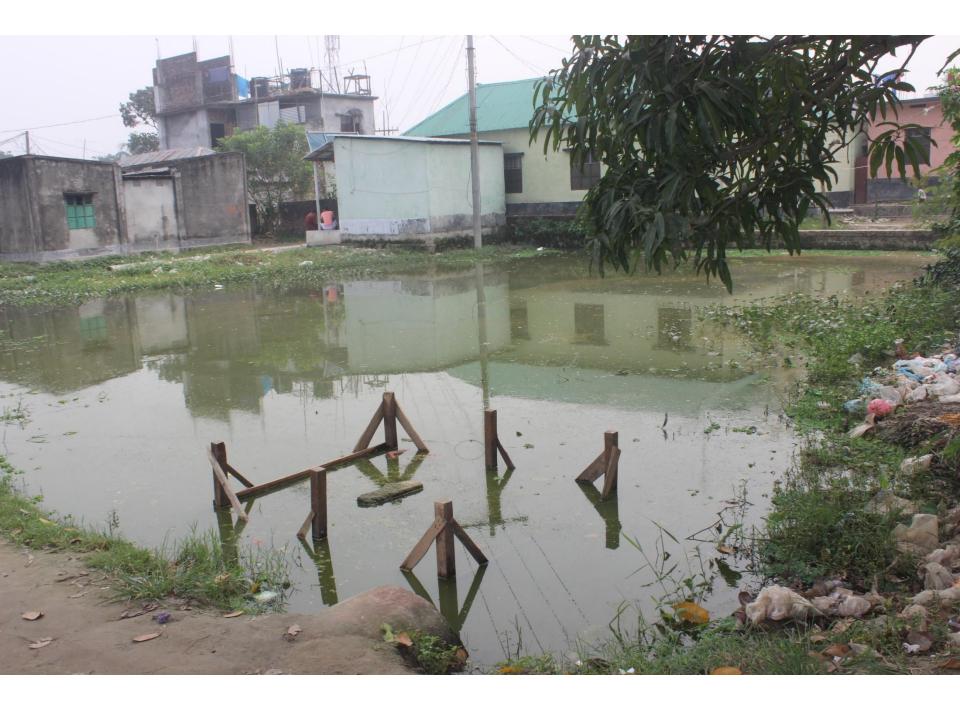

| Proposed Nobin Udyokta Business Info                 |   |                                                                                                                                                                                                                                                                                                                                                                                                                                                                              |  |
|------------------------------------------------------|---|------------------------------------------------------------------------------------------------------------------------------------------------------------------------------------------------------------------------------------------------------------------------------------------------------------------------------------------------------------------------------------------------------------------------------------------------------------------------------|--|
| Business Name                                        | : | TANVIR FISH FARM                                                                                                                                                                                                                                                                                                                                                                                                                                                             |  |
| Location                                             | : | Lakshmipura, Gazipur.                                                                                                                                                                                                                                                                                                                                                                                                                                                        |  |
| Total Investment in BDT                              | : | BDT 3,30,000/-                                                                                                                                                                                                                                                                                                                                                                                                                                                               |  |
| Financing                                            | : | Self BDT 2,30,000/- (from existing business) 70%                                                                                                                                                                                                                                                                                                                                                                                                                             |  |
|                                                      |   | Required Investment BDT 1,00,000/- (as equity) 30%                                                                                                                                                                                                                                                                                                                                                                                                                           |  |
| Present salary/drawings<br>from business (estimates) | : | BDT 5,000                                                                                                                                                                                                                                                                                                                                                                                                                                                                    |  |
| Proposed Salary                                      | : | BDT 5,000                                                                                                                                                                                                                                                                                                                                                                                                                                                                    |  |
| Size of pond                                         | : | 5 Bigha                                                                                                                                                                                                                                                                                                                                                                                                                                                                      |  |
| Security of the shop                                 | : | -                                                                                                                                                                                                                                                                                                                                                                                                                                                                            |  |
| Implementation                                       |   | <ul> <li>The business is planned to be scaled up by investment in existing fish like; Ruhi fish, Carp fish, Silver carp etc.</li> <li>The business is operating by entrepreneur. Existing two employee.</li> <li>After getting equity fund one employee will be appointed.</li> <li>Among the three pond one pond owner is entrepreneur and rest of are under leasing.</li> <li>Collects goods from Chourasta, Gazipur.</li> <li>Agreed grace period is 4 months.</li> </ul> |  |