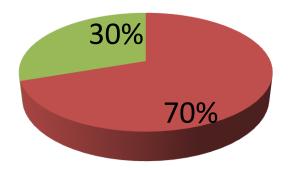

| Proposed Nobin Udyokta Business Info                 |   |                                                                                                                                                                                                                                                                                                                                                                                                                                                                              |  |
|------------------------------------------------------|---|------------------------------------------------------------------------------------------------------------------------------------------------------------------------------------------------------------------------------------------------------------------------------------------------------------------------------------------------------------------------------------------------------------------------------------------------------------------------------|--|
| Business Name                                        | : | TANVIR FISH FARM                                                                                                                                                                                                                                                                                                                                                                                                                                                             |  |
| Location                                             | : | Lakshmipura, Gazipur.                                                                                                                                                                                                                                                                                                                                                                                                                                                        |  |
| Total Investment in BDT                              | : | BDT 3,30,000/-                                                                                                                                                                                                                                                                                                                                                                                                                                                               |  |
| Financing                                            | : | Self BDT 2,30,000/- (from existing business) 70%                                                                                                                                                                                                                                                                                                                                                                                                                             |  |
|                                                      |   | Required Investment BDT 1,00,000/- (as equity) 30%                                                                                                                                                                                                                                                                                                                                                                                                                           |  |
| Present salary/drawings<br>from business (estimates) | : | BDT 5,000                                                                                                                                                                                                                                                                                                                                                                                                                                                                    |  |
| Proposed Salary                                      | : | BDT 5,000                                                                                                                                                                                                                                                                                                                                                                                                                                                                    |  |
| Size of pond                                         | : | 5 Bigha                                                                                                                                                                                                                                                                                                                                                                                                                                                                      |  |
| Security of the shop                                 | : | -                                                                                                                                                                                                                                                                                                                                                                                                                                                                            |  |
| Implementation                                       |   | <ul> <li>The business is planned to be scaled up by investment in existing fish like; Ruhi fish, Carp fish, Silver carp etc.</li> <li>The business is operating by entrepreneur. Existing two employee.</li> <li>After getting equity fund one employee will be appointed.</li> <li>Among the three pond one pond owner is entrepreneur and rest of are under leasing.</li> <li>Collects goods from Chourasta, Gazipur.</li> <li>Agreed grace period is 4 months.</li> </ul> |  |