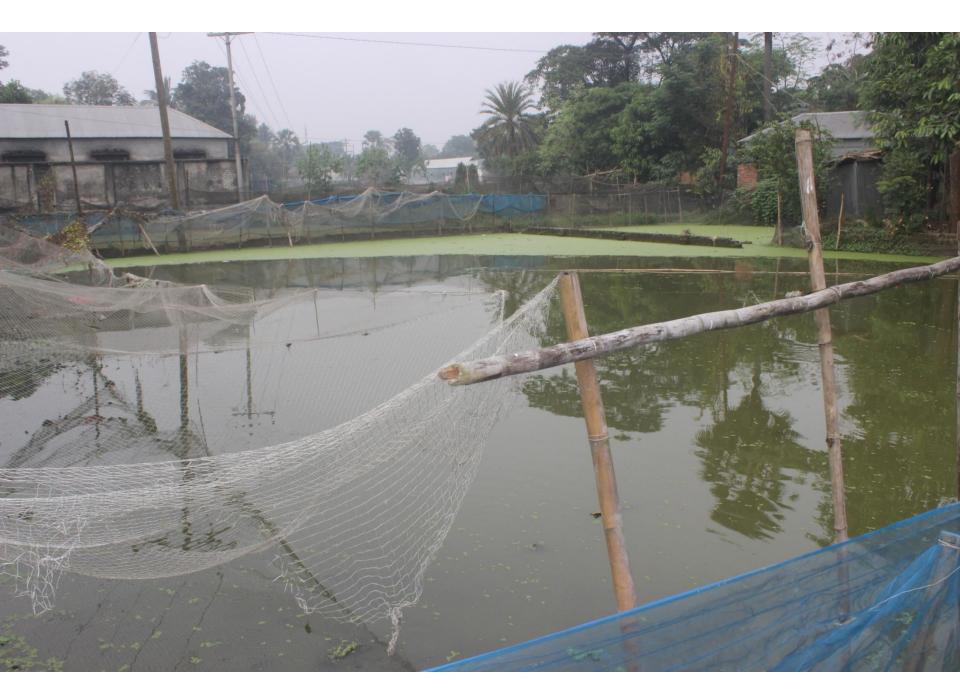

| Proposed Nobin Udyokta Business Info                 |   |                                                                                                                                                                                                                                                                                                                                                                                                                                                                              |  |
|------------------------------------------------------|---|------------------------------------------------------------------------------------------------------------------------------------------------------------------------------------------------------------------------------------------------------------------------------------------------------------------------------------------------------------------------------------------------------------------------------------------------------------------------------|--|
| Business Name                                        | : | TANVIR FISH FARM                                                                                                                                                                                                                                                                                                                                                                                                                                                             |  |
| Location                                             | : | Lakshmipura, Gazipur.                                                                                                                                                                                                                                                                                                                                                                                                                                                        |  |
| Total Investment in BDT                              | : | BDT 3,30,000/-                                                                                                                                                                                                                                                                                                                                                                                                                                                               |  |
| Financing                                            | : | Self BDT 2,30,000/- (from existing business) 70%                                                                                                                                                                                                                                                                                                                                                                                                                             |  |
|                                                      |   | Required Investment BDT 1,00,000/- (as equity) 30%                                                                                                                                                                                                                                                                                                                                                                                                                           |  |
| Present salary/drawings<br>from business (estimates) | : | BDT 5,000                                                                                                                                                                                                                                                                                                                                                                                                                                                                    |  |
| Proposed Salary                                      | : | BDT 5,000                                                                                                                                                                                                                                                                                                                                                                                                                                                                    |  |
| Size of pond                                         | : | 5 Bigha                                                                                                                                                                                                                                                                                                                                                                                                                                                                      |  |
| Security of the shop                                 | : | -                                                                                                                                                                                                                                                                                                                                                                                                                                                                            |  |
| Implementation                                       |   | <ul> <li>The business is planned to be scaled up by investment in existing fish like; Ruhi fish, Carp fish, Silver carp etc.</li> <li>The business is operating by entrepreneur. Existing two employee.</li> <li>After getting equity fund one employee will be appointed.</li> <li>Among the three pond one pond owner is entrepreneur and rest of are under leasing.</li> <li>Collects goods from Chourasta, Gazipur.</li> <li>Agreed grace period is 4 months.</li> </ul> |  |