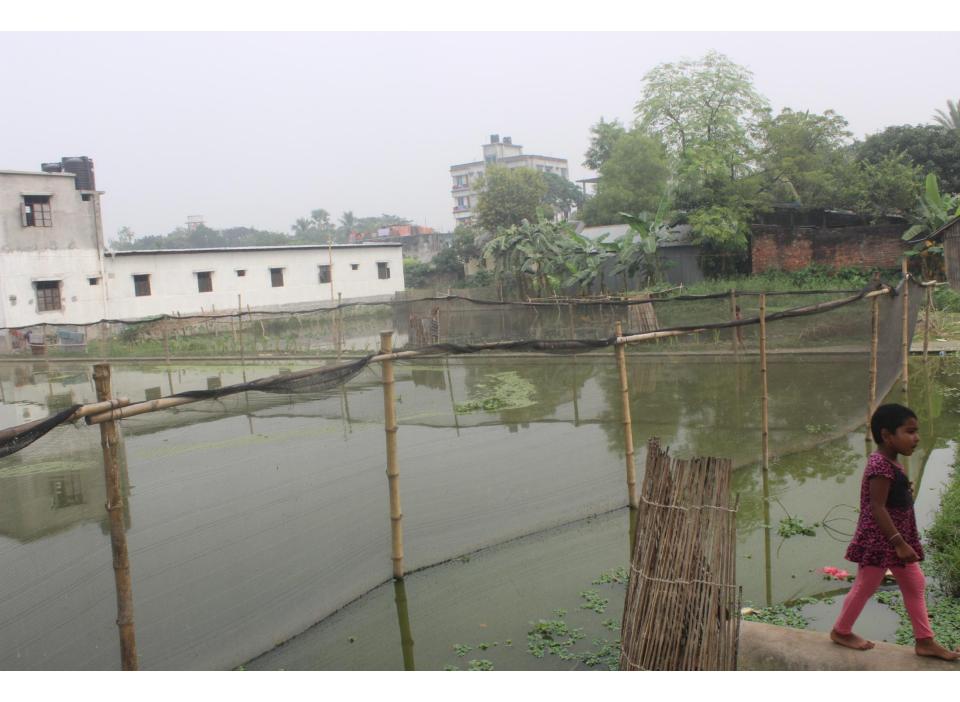

Pictures

3/7 antito com voor i for and fint zino mosto cher any 90140 20 (xwr, my DC 030 200/25 30C গণপ্রজাতস্ত্রী বাংলাদেশ সরকার any who are portented Government of the People's Republic of Bangladesh NATIONAL ID CARD / জাতীয় পরিচয় পত্র 90 TA 10 22 9P. নাম: মোঃ আভিকুর রহমান Name: MD. ATIKUR RAHMAN 125 John ant and an পিতা: মোঃ আজমত আলী মাতা: মোছাঃ আনোয়ারা Date of Birth: 70 Nov 1983 00 \$19 40 ANY NO 57. 1-1-5 × 3 ID NO: 3323807160849 এই নাম্ট্রী গণশুকারেরী বাংলাদেশ সরকারের সম্পরি। নাম্ট্রী ব্যবহারকারী ব্যক্তির কন বোষাও পাওৱা পোলে নিকটছ পোই অভিনে ভয় দেৱার জন্য অনুরোধ করা হলে। হিকানা, বাঢ়ি না; ৪৯, রস্কা না,নাম, নক্ষিপুর, চামনা, তাকমর; গাজীপুর - ১৭০০ গান্ধীপুর সদর, গান্ধীপুর পৌরসভা, গান্ধীপুর