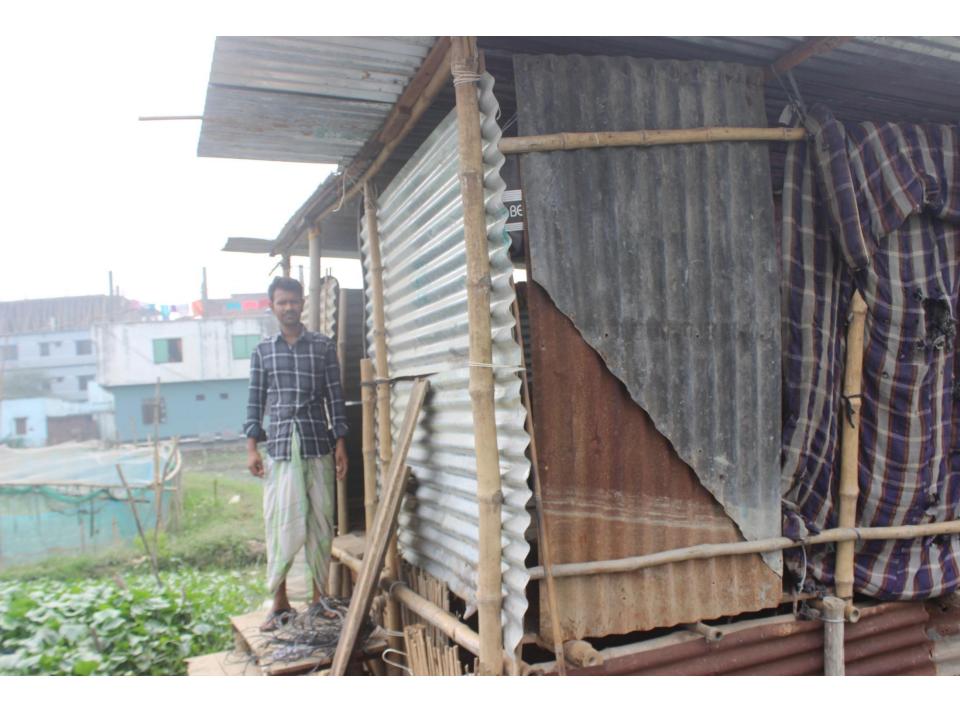

Pictures

3/7 antito com voor i for and fint zino mosto cher any 90140 20 (xwr, my DC 030 200/25 30C গণপ্রজাতস্ত্রী বাংলাদেশ সরকার any who are portented Government of the People's Republic of Bangladesh NATIONAL ID CARD / জাতীয় পরিচয় পত্র 90 TA 10 22 9P. নাম: মোঃ আভিকুর রহমান Name: MD. ATIKUR RAHMAN 125 John ant and an পিতা: মোঃ আজমত আলী মাতা: মোছাঃ আনোয়ারা Date of Birth: 70 Nov 1983 00 \$19 40 ANY NO 57. 1-1-5 × 3 ID NO: 3323807160849 এই নাম্ট্রী গণশুকারেরী বাংলাদেশ সরকারের সম্পরি। নাম্ট্রী ব্যবহারকারী ব্যক্তির কন বোষাও পাওৱা পোলে নিকটছ পোই অভিনে ভয় দেৱার জন্য অনুরোধ করা হলে। হিকানা, বাঢ়ি না; ৪৯, রস্কা না,নাম, নক্ষিপুর, চামনা, তাকমর; গাজীপুর - ১৭০০ গান্ধীপুর সদর, গান্ধীপুর পৌরসভা, গান্ধীপুর