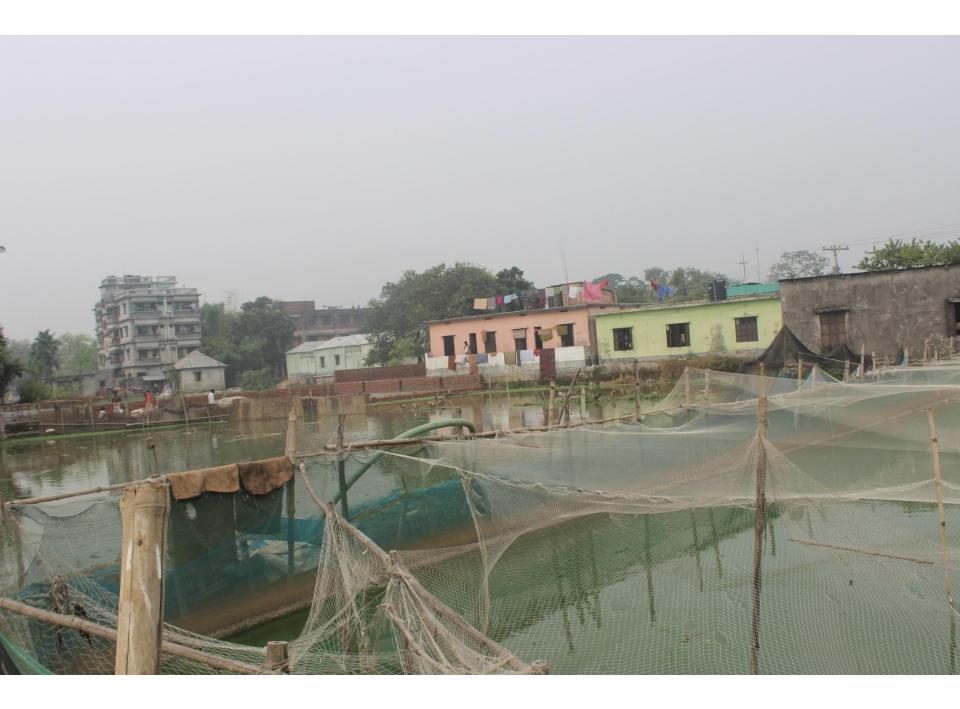

| Proposed Nobin Udyokta Business Info                 |   |                                                                                                                                                                                                                                                                                                                                                                                                                                                                              |  |
|------------------------------------------------------|---|------------------------------------------------------------------------------------------------------------------------------------------------------------------------------------------------------------------------------------------------------------------------------------------------------------------------------------------------------------------------------------------------------------------------------------------------------------------------------|--|
| Business Name                                        | : | TANVIR FISH FARM                                                                                                                                                                                                                                                                                                                                                                                                                                                             |  |
| Location                                             | : | Lakshmipura, Gazipur.                                                                                                                                                                                                                                                                                                                                                                                                                                                        |  |
| Total Investment in BDT                              | : | BDT 3,30,000/-                                                                                                                                                                                                                                                                                                                                                                                                                                                               |  |
| Financing                                            | : | Self BDT 2,30,000/- (from existing business) 70%                                                                                                                                                                                                                                                                                                                                                                                                                             |  |
|                                                      |   | Required Investment BDT 1,00,000/- (as equity) 30%                                                                                                                                                                                                                                                                                                                                                                                                                           |  |
| Present salary/drawings<br>from business (estimates) | : | BDT 5,000                                                                                                                                                                                                                                                                                                                                                                                                                                                                    |  |
| Proposed Salary                                      | : | BDT 5,000                                                                                                                                                                                                                                                                                                                                                                                                                                                                    |  |
| Size of pond                                         | : | 5 Bigha                                                                                                                                                                                                                                                                                                                                                                                                                                                                      |  |
| Security of the shop                                 | : | -                                                                                                                                                                                                                                                                                                                                                                                                                                                                            |  |
| Implementation                                       |   | <ul> <li>The business is planned to be scaled up by investment in existing fish like; Ruhi fish, Carp fish, Silver carp etc.</li> <li>The business is operating by entrepreneur. Existing two employee.</li> <li>After getting equity fund one employee will be appointed.</li> <li>Among the three pond one pond owner is entrepreneur and rest of are under leasing.</li> <li>Collects goods from Chourasta, Gazipur.</li> <li>Agreed grace period is 4 months.</li> </ul> |  |