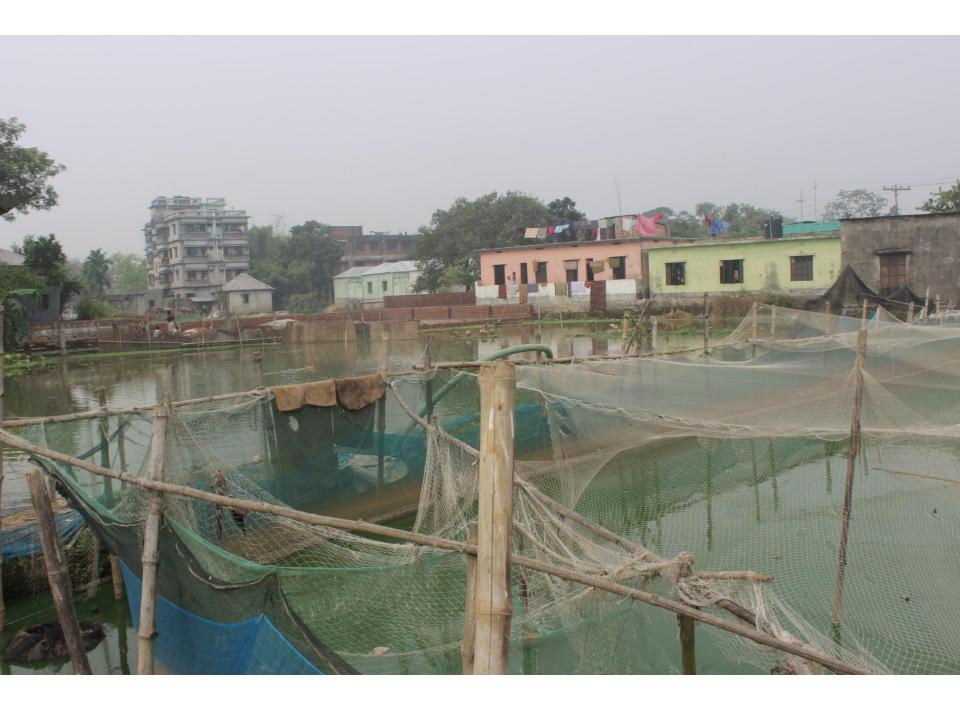

| Proposed Nobin Udyokta Business Info                 |   |                                                                                                                                                                                                                                                                                                                                                                                                                                                                              |  |
|------------------------------------------------------|---|------------------------------------------------------------------------------------------------------------------------------------------------------------------------------------------------------------------------------------------------------------------------------------------------------------------------------------------------------------------------------------------------------------------------------------------------------------------------------|--|
| Business Name                                        | : | TANVIR FISH FARM                                                                                                                                                                                                                                                                                                                                                                                                                                                             |  |
| Location                                             | : | Lakshmipura, Gazipur.                                                                                                                                                                                                                                                                                                                                                                                                                                                        |  |
| Total Investment in BDT                              | : | BDT 3,30,000/-                                                                                                                                                                                                                                                                                                                                                                                                                                                               |  |
| Financing                                            | : | Self BDT 2,30,000/- (from existing business) 70%                                                                                                                                                                                                                                                                                                                                                                                                                             |  |
|                                                      |   | Required Investment BDT 1,00,000/- (as equity) 30%                                                                                                                                                                                                                                                                                                                                                                                                                           |  |
| Present salary/drawings<br>from business (estimates) | : | BDT 5,000                                                                                                                                                                                                                                                                                                                                                                                                                                                                    |  |
| Proposed Salary                                      | : | BDT 5,000                                                                                                                                                                                                                                                                                                                                                                                                                                                                    |  |
| Size of pond                                         | : | 5 Bigha                                                                                                                                                                                                                                                                                                                                                                                                                                                                      |  |
| Security of the shop                                 | : | -                                                                                                                                                                                                                                                                                                                                                                                                                                                                            |  |
| Implementation                                       |   | <ul> <li>The business is planned to be scaled up by investment in existing fish like; Ruhi fish, Carp fish, Silver carp etc.</li> <li>The business is operating by entrepreneur. Existing two employee.</li> <li>After getting equity fund one employee will be appointed.</li> <li>Among the three pond one pond owner is entrepreneur and rest of are under leasing.</li> <li>Collects goods from Chourasta, Gazipur.</li> <li>Agreed grace period is 4 months.</li> </ul> |  |