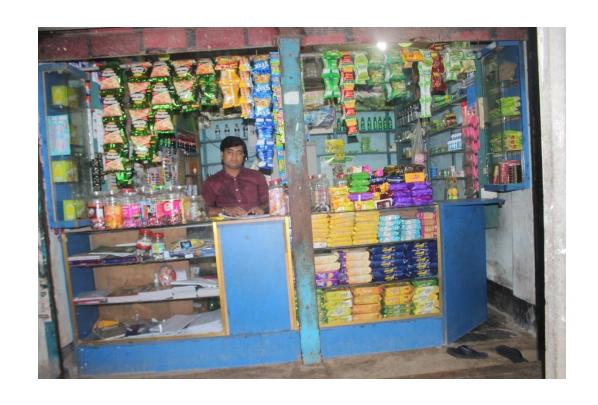

# Pictures

| Proposed Nobin Udyokta Business Info              |   |                                                                                                                                                                                                                                                                                                                                                                                                                                                  |  |
|---------------------------------------------------|---|--------------------------------------------------------------------------------------------------------------------------------------------------------------------------------------------------------------------------------------------------------------------------------------------------------------------------------------------------------------------------------------------------------------------------------------------------|--|
| Business Name                                     | : | RUBEL STORE                                                                                                                                                                                                                                                                                                                                                                                                                                      |  |
| Location                                          | : | Near Majlishpur High School, Gazipur.                                                                                                                                                                                                                                                                                                                                                                                                            |  |
| Total Investment in BDT                           | : | BDT 1,90,000/-                                                                                                                                                                                                                                                                                                                                                                                                                                   |  |
| Financing                                         | : | Self BDT 90,000/- (from existing business) 47% Required Investment BDT 1,00,000/- (as equity) 53%                                                                                                                                                                                                                                                                                                                                                |  |
| Present salary/drawings from business (estimates) | : | BDT 5,000                                                                                                                                                                                                                                                                                                                                                                                                                                        |  |
| Proposed Salary                                   | : | BDT 5,000                                                                                                                                                                                                                                                                                                                                                                                                                                        |  |
| Size of shop                                      | : | 10 ft x 12 ft= 120 square ft                                                                                                                                                                                                                                                                                                                                                                                                                     |  |
| Security of the shop                              | : | BDT 20,000                                                                                                                                                                                                                                                                                                                                                                                                                                       |  |
| Implementation                                    | : | <ul> <li>The business is planned to be scaled up by investment in existing goods like; Soap, Cosmetics, Soft Drinks, Biscuit, Chanachur, Electric item etc.</li> <li>Provide Flexi-load service.</li> <li>Average 15% gain on sale.</li> <li>The business is operating by entrepreneur. Existing no employee.</li> <li>The shop is rented.</li> <li>Collects goods from Chourasta, Gazipur.</li> <li>Agreed grace period is 4 months.</li> </ul> |  |