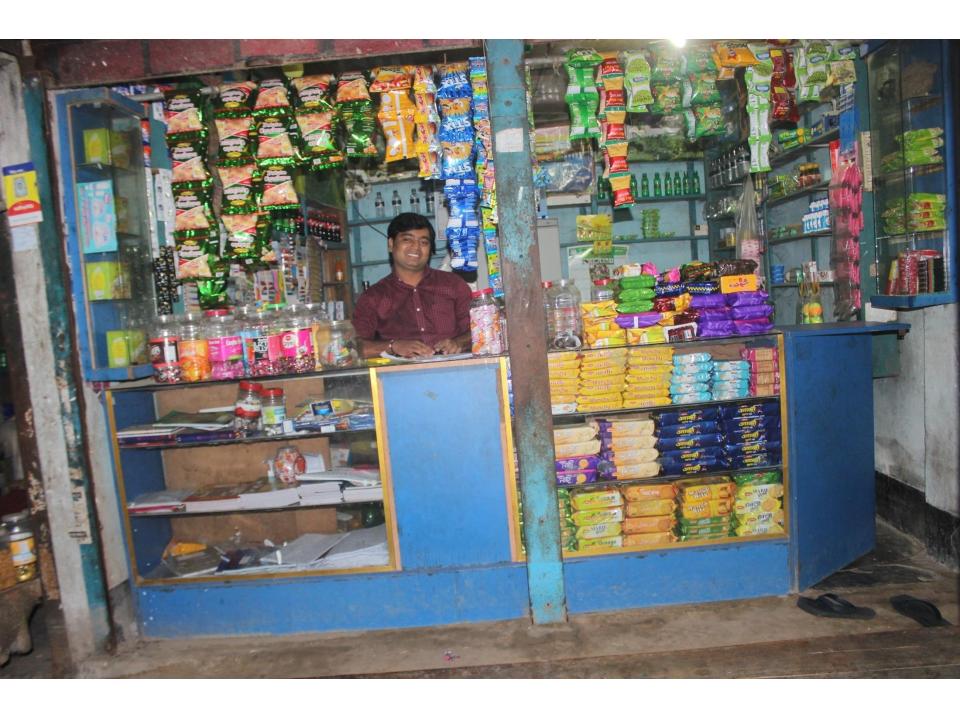

# Pictures

| Proposed Nobin Udyokta Business Info              |   |                                                                                                                                                                                                                                                                                                                                                                                                                                                  |  |
|---------------------------------------------------|---|--------------------------------------------------------------------------------------------------------------------------------------------------------------------------------------------------------------------------------------------------------------------------------------------------------------------------------------------------------------------------------------------------------------------------------------------------|--|
| Business Name                                     | : | RUBEL STORE                                                                                                                                                                                                                                                                                                                                                                                                                                      |  |
| Location                                          | : | Near Majlishpur High School, Gazipur.                                                                                                                                                                                                                                                                                                                                                                                                            |  |
| Total Investment in BDT                           | : | BDT 1,90,000/-                                                                                                                                                                                                                                                                                                                                                                                                                                   |  |
| Financing                                         | : | Self BDT 90,000/- (from existing business) 47% Required Investment BDT 1,00,000/- (as equity) 53%                                                                                                                                                                                                                                                                                                                                                |  |
| Present salary/drawings from business (estimates) | : | BDT 5,000                                                                                                                                                                                                                                                                                                                                                                                                                                        |  |
| Proposed Salary                                   | : | BDT 5,000                                                                                                                                                                                                                                                                                                                                                                                                                                        |  |
| Size of shop                                      | : | 10 ft x 12 ft= 120 square ft                                                                                                                                                                                                                                                                                                                                                                                                                     |  |
| Security of the shop                              | : | BDT 20,000                                                                                                                                                                                                                                                                                                                                                                                                                                       |  |
| Implementation                                    | : | <ul> <li>The business is planned to be scaled up by investment in existing goods like; Soap, Cosmetics, Soft Drinks, Biscuit, Chanachur, Electric item etc.</li> <li>Provide Flexi-load service.</li> <li>Average 15% gain on sale.</li> <li>The business is operating by entrepreneur. Existing no employee.</li> <li>The shop is rented.</li> <li>Collects goods from Chourasta, Gazipur.</li> <li>Agreed grace period is 4 months.</li> </ul> |  |