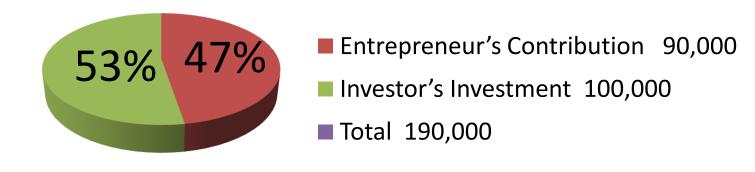

| Proposed Nobin Udyokta Business Info              |   |                                                                                                                                                                                                                                                                                                                                                                                                                                                  |  |
|---------------------------------------------------|---|--------------------------------------------------------------------------------------------------------------------------------------------------------------------------------------------------------------------------------------------------------------------------------------------------------------------------------------------------------------------------------------------------------------------------------------------------|--|
| Business Name                                     | : | RUBEL STORE                                                                                                                                                                                                                                                                                                                                                                                                                                      |  |
| Location                                          | : | Near Majlishpur High School, Gazipur.                                                                                                                                                                                                                                                                                                                                                                                                            |  |
| Total Investment in BDT                           | : | BDT 1,90,000/-                                                                                                                                                                                                                                                                                                                                                                                                                                   |  |
| Financing                                         | : | Self BDT 90,000/- (from existing business) 47% Required Investment BDT 1,00,000/- (as equity) 53%                                                                                                                                                                                                                                                                                                                                                |  |
| Present salary/drawings from business (estimates) | : | BDT 5,000                                                                                                                                                                                                                                                                                                                                                                                                                                        |  |
| Proposed Salary                                   | : | BDT 5,000                                                                                                                                                                                                                                                                                                                                                                                                                                        |  |
| Size of shop                                      | : | 10 ft x 12 ft= 120 square ft                                                                                                                                                                                                                                                                                                                                                                                                                     |  |
| Security of the shop                              | : | BDT 20,000                                                                                                                                                                                                                                                                                                                                                                                                                                       |  |
| Implementation                                    | : | <ul> <li>The business is planned to be scaled up by investment in existing goods like; Soap, Cosmetics, Soft Drinks, Biscuit, Chanachur, Electric item etc.</li> <li>Provide Flexi-load service.</li> <li>Average 15% gain on sale.</li> <li>The business is operating by entrepreneur. Existing no employee.</li> <li>The shop is rented.</li> <li>Collects goods from Chourasta, Gazipur.</li> <li>Agreed grace period is 4 months.</li> </ul> |  |

| Investment Breakdown                         |        |         |         |  |  |  |
|----------------------------------------------|--------|---------|---------|--|--|--|
| Particulars Existing Proposed Proposed Total |        |         |         |  |  |  |
| Biscuit                                      | 15,000 | 33,000  | 48,000  |  |  |  |
| Khata, Pen, Pencil                           | 6,000  | 25,000  | 31,000  |  |  |  |
| Soap (100 x 250                              | 2,500  | 2,000   | 4,500   |  |  |  |
| Washing Powder (25 x 50)                     | 1,250  | 1,000   | 2,250   |  |  |  |
| Chips, Baby food                             | 10,000 | 5,000   | 15,000  |  |  |  |
| Chocolate                                    | 2,000  | 1,500   | 3,500   |  |  |  |
| Electric Item                                | 2,000  | 10,000  | 12,000  |  |  |  |
| Salaine (5 x 100)                            | 500    | 500     | 1,000   |  |  |  |
| Flexi-load                                   | 10,000 | 20,000  | 30,000  |  |  |  |
| Soft drinks                                  | 3,000  | 2,000   | 5,000   |  |  |  |
| Coconut Oil, Tooth paste, Toy etc            | 13,750 | -       | 13,750  |  |  |  |
| Fridge                                       | 20,000 | -       | 20,000  |  |  |  |
| Television                                   | 4,000  | -       | 4,000   |  |  |  |
| Total                                        | 90,000 | 100,000 | 190,000 |  |  |  |