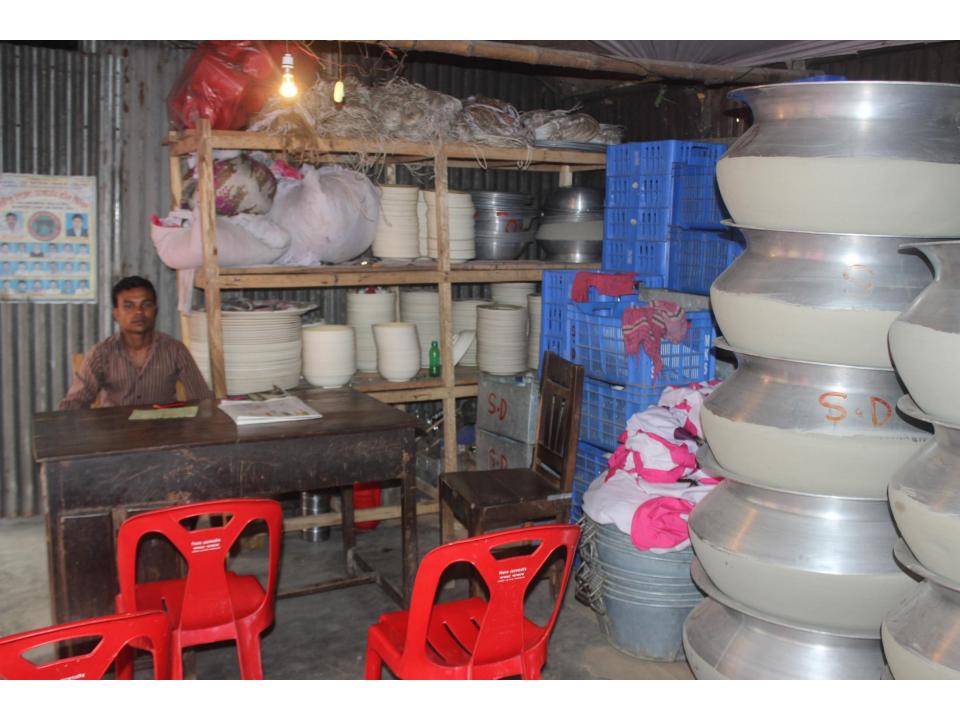

# Pictures

| Proposed Nobin Udyokta Business Info              |   |                                                                                                                                                                                                                                                                                                                                                    |  |
|---------------------------------------------------|---|----------------------------------------------------------------------------------------------------------------------------------------------------------------------------------------------------------------------------------------------------------------------------------------------------------------------------------------------------|--|
| Business Name                                     | : | SIRAJ DECORATOR                                                                                                                                                                                                                                                                                                                                    |  |
| Location                                          | : | Kodda Bazar, Gazipur.                                                                                                                                                                                                                                                                                                                              |  |
| Total Investment in BDT                           | : | BDT 6,00,000/-                                                                                                                                                                                                                                                                                                                                     |  |
| Financing                                         | : | Self BDT 4,00,000/- (from existing business) 67% Required Investment BDT 2,00,000/- (as equity) 33%                                                                                                                                                                                                                                                |  |
| Present salary/drawings from business (estimates) | : | BDT 5,000                                                                                                                                                                                                                                                                                                                                          |  |
| Proposed Salary                                   | : | BDT 5,000                                                                                                                                                                                                                                                                                                                                          |  |
| Size of shop                                      | : | 10 ft x 30 ft= 300 square ft                                                                                                                                                                                                                                                                                                                       |  |
| Security of the shop                              | : | BDT 30,000                                                                                                                                                                                                                                                                                                                                         |  |
| Implementation                                    | : | <ul> <li>Provide decoration service.</li> <li>Average 35% gain on sale.</li> <li>The business is operating by entrepreneur. Existing two employee.</li> <li>After getting equity fund one employee will be appointed.</li> <li>The shop is rented.</li> <li>Collects goods from Dhaka, Tongi.</li> <li>Agreed grace period is 4 months.</li> </ul> |  |