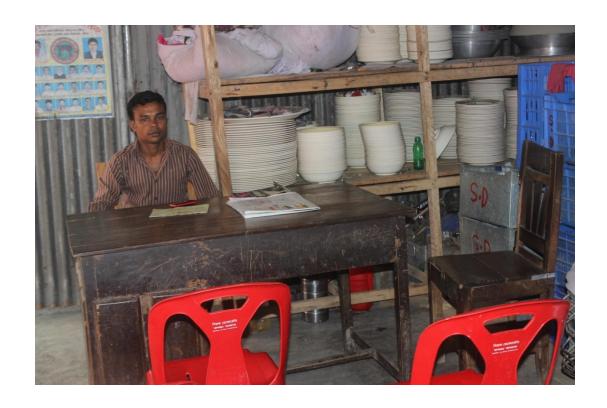

#### **Proposed NU Business Name: SIRAJ DECORATOR**

Project identification and prepared by: MD. Ataur, Bason Unit, Dhaka

Project verified by: MD. Rofiqul Islam

| Brief Bio of The Proposed Nobin Udyokta                                                                        |    |                                                                                                                                                                              |  |
|----------------------------------------------------------------------------------------------------------------|----|------------------------------------------------------------------------------------------------------------------------------------------------------------------------------|--|
| Name                                                                                                           | :  | MD. SHOHEL                                                                                                                                                                   |  |
| Age                                                                                                            | :  | 01-01-1990 (25 Years)                                                                                                                                                        |  |
| Education, till to date                                                                                        | :  | Class Eight                                                                                                                                                                  |  |
| Marital status                                                                                                 | :  | Married                                                                                                                                                                      |  |
| Children                                                                                                       | :  | 1 Son                                                                                                                                                                        |  |
| No. of siblings:                                                                                               | :  | 3 Brothers                                                                                                                                                                   |  |
| Address                                                                                                        | :  | Vill:Majlishpur, P.O: Kodda Bazar, P.S: Gazipur Sadar, Dist: Gazipur                                                                                                         |  |
| Parent's and GB related Info (i) Who is GB member (ii) Mother's name (iii) Father's name (iv) GB member's info |    | Mother Father  SUFIA AKTER  MD. SIRAJ UDDIN  Branch: Bason Centre # 40(Female),  Member ID: 2756, Group No: 01  Member since: 05-10-1990 (25 Years)  First loan: 2,000 taka. |  |
| Further Information:                                                                                           | ١. | Existing Loan: Nil, Outstanding loan: Nil Father                                                                                                                             |  |
| (v) Who pays GB loan installment (vi) Mobile lady                                                              |    | No                                                                                                                                                                           |  |
| (vii) Grameen Education Loan                                                                                   |    | No No                                                                                                                                                                        |  |
| (viii) Any other loan like GB,<br>BRAC ASA etc                                                                 | :  | No                                                                                                                                                                           |  |

| Proposed Nobin Udyokta Business Info              |   |                                                                                                                                                                                                                                                                                                                                                    |  |
|---------------------------------------------------|---|----------------------------------------------------------------------------------------------------------------------------------------------------------------------------------------------------------------------------------------------------------------------------------------------------------------------------------------------------|--|
| Business Name                                     | : | SIRAJ DECORATOR                                                                                                                                                                                                                                                                                                                                    |  |
| Location                                          | : | Kodda Bazar, Gazipur.                                                                                                                                                                                                                                                                                                                              |  |
| Total Investment in BDT                           | : | BDT 6,00,000/-                                                                                                                                                                                                                                                                                                                                     |  |
| Financing                                         | : | Self BDT 4,00,000/- (from existing business) 67% Required Investment BDT 2,00,000/- (as equity) 33%                                                                                                                                                                                                                                                |  |
| Present salary/drawings from business (estimates) | : | BDT 5,000                                                                                                                                                                                                                                                                                                                                          |  |
| Proposed Salary                                   | : | BDT 5,000                                                                                                                                                                                                                                                                                                                                          |  |
| Size of shop                                      | : | 10 ft x 30 ft= 300 square ft                                                                                                                                                                                                                                                                                                                       |  |
| Security of the shop                              | : | BDT 30,000                                                                                                                                                                                                                                                                                                                                         |  |
| Implementation                                    | : | <ul> <li>Provide decoration service.</li> <li>Average 35% gain on sale.</li> <li>The business is operating by entrepreneur. Existing two employee.</li> <li>After getting equity fund one employee will be appointed.</li> <li>The shop is rented.</li> <li>Collects goods from Dhaka, Tongi.</li> <li>Agreed grace period is 4 months.</li> </ul> |  |