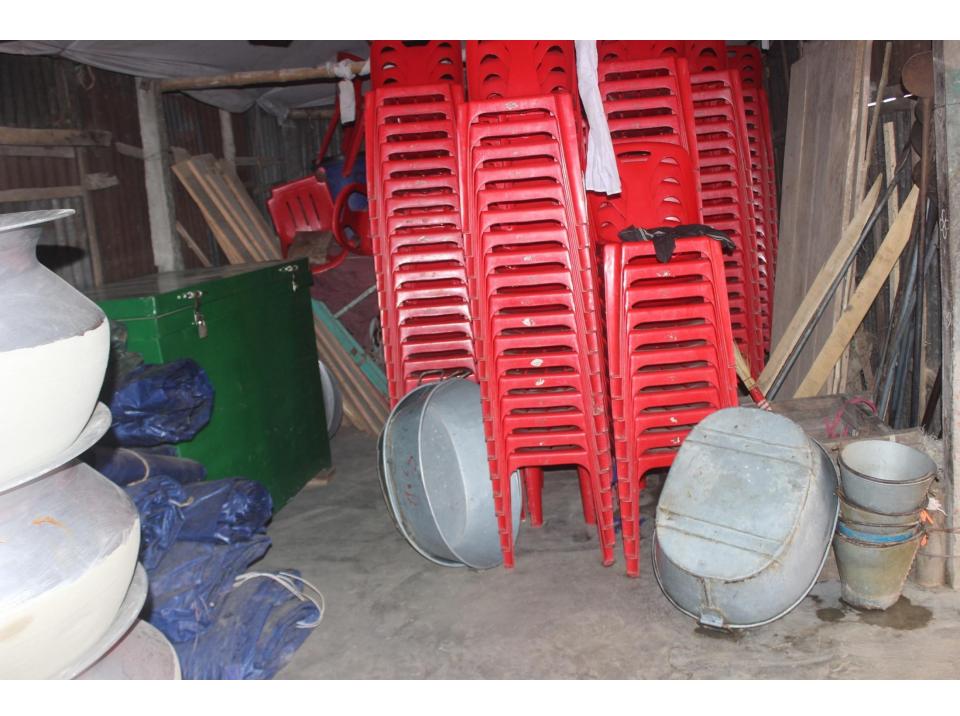

# Pictures

| Proposed Nobin Udyokta Business Info              |   |                                                                                                                                                                                                                                                                                                                                                    |  |
|---------------------------------------------------|---|----------------------------------------------------------------------------------------------------------------------------------------------------------------------------------------------------------------------------------------------------------------------------------------------------------------------------------------------------|--|
| Business Name                                     | : | SIRAJ DECORATOR                                                                                                                                                                                                                                                                                                                                    |  |
| Location                                          | : | Kodda Bazar, Gazipur.                                                                                                                                                                                                                                                                                                                              |  |
| Total Investment in BDT                           | : | BDT 6,00,000/-                                                                                                                                                                                                                                                                                                                                     |  |
| Financing                                         | : | Self BDT 4,00,000/- (from existing business) 67% Required Investment BDT 2,00,000/- (as equity) 33%                                                                                                                                                                                                                                                |  |
| Present salary/drawings from business (estimates) | : | BDT 5,000                                                                                                                                                                                                                                                                                                                                          |  |
| Proposed Salary                                   | : | BDT 5,000                                                                                                                                                                                                                                                                                                                                          |  |
| Size of shop                                      | : | 10 ft x 30 ft= 300 square ft                                                                                                                                                                                                                                                                                                                       |  |
| Security of the shop                              | : | BDT 30,000                                                                                                                                                                                                                                                                                                                                         |  |
| Implementation                                    | : | <ul> <li>Provide decoration service.</li> <li>Average 35% gain on sale.</li> <li>The business is operating by entrepreneur. Existing two employee.</li> <li>After getting equity fund one employee will be appointed.</li> <li>The shop is rented.</li> <li>Collects goods from Dhaka, Tongi.</li> <li>Agreed grace period is 4 months.</li> </ul> |  |