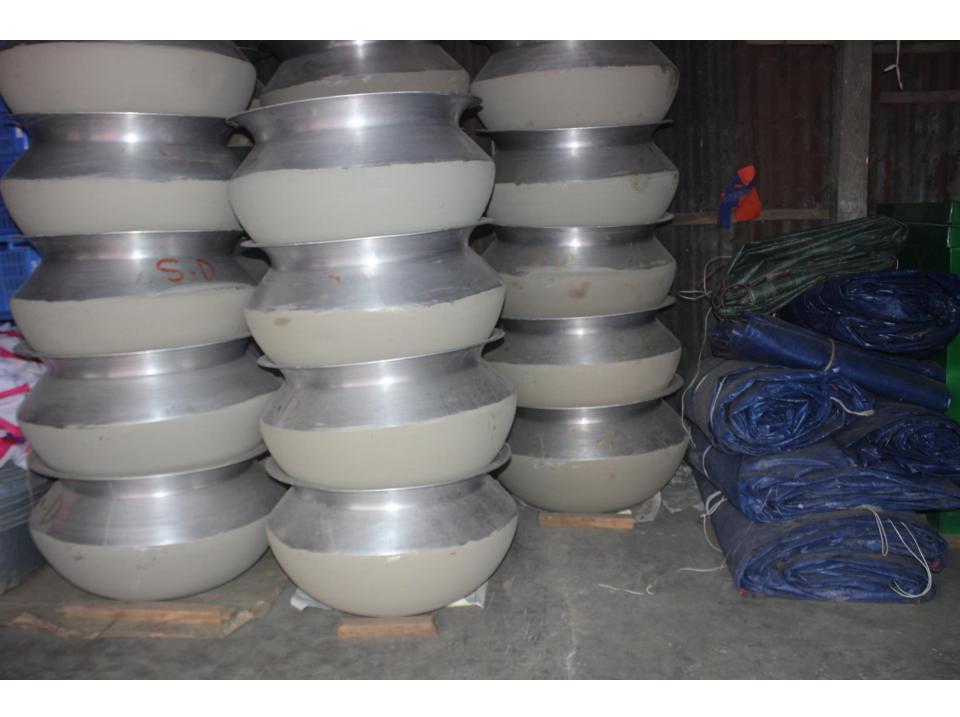

# Pictures

| Proposed Nobin Udyokta Business Info              |   |                                                                                                                                                                                                                                                                                                                                                    |  |
|---------------------------------------------------|---|----------------------------------------------------------------------------------------------------------------------------------------------------------------------------------------------------------------------------------------------------------------------------------------------------------------------------------------------------|--|
| Business Name                                     | : | SIRAJ DECORATOR                                                                                                                                                                                                                                                                                                                                    |  |
| Location                                          | : | Kodda Bazar, Gazipur.                                                                                                                                                                                                                                                                                                                              |  |
| Total Investment in BDT                           | : | BDT 6,00,000/-                                                                                                                                                                                                                                                                                                                                     |  |
| Financing                                         | : | Self BDT 4,00,000/- (from existing business) 67% Required Investment BDT 2,00,000/- (as equity) 33%                                                                                                                                                                                                                                                |  |
| Present salary/drawings from business (estimates) | : | BDT 5,000                                                                                                                                                                                                                                                                                                                                          |  |
| Proposed Salary                                   | : | BDT 5,000                                                                                                                                                                                                                                                                                                                                          |  |
| Size of shop                                      | : | 10 ft x 30 ft= 300 square ft                                                                                                                                                                                                                                                                                                                       |  |
| Security of the shop                              | : | BDT 30,000                                                                                                                                                                                                                                                                                                                                         |  |
| Implementation                                    | : | <ul> <li>Provide decoration service.</li> <li>Average 35% gain on sale.</li> <li>The business is operating by entrepreneur. Existing two employee.</li> <li>After getting equity fund one employee will be appointed.</li> <li>The shop is rented.</li> <li>Collects goods from Dhaka, Tongi.</li> <li>Agreed grace period is 4 months.</li> </ul> |  |