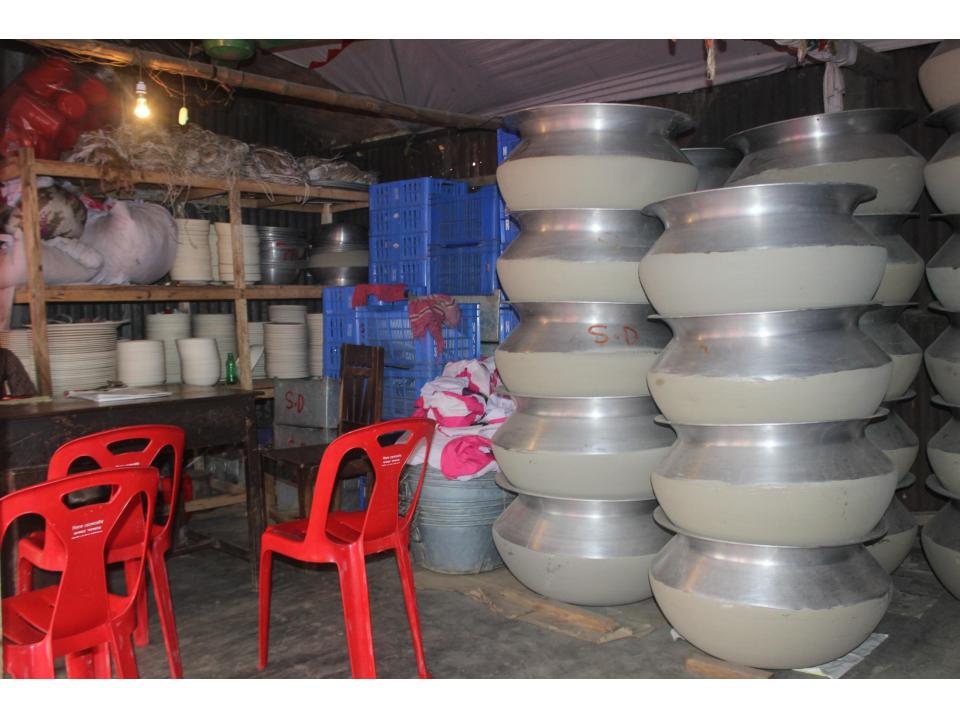

# Pictures

| Proposed Nobin Udyokta Business Info              |   |                                                                                                                                                                                                                                                                                                                                                    |  |
|---------------------------------------------------|---|----------------------------------------------------------------------------------------------------------------------------------------------------------------------------------------------------------------------------------------------------------------------------------------------------------------------------------------------------|--|
| Business Name                                     | : | SIRAJ DECORATOR                                                                                                                                                                                                                                                                                                                                    |  |
| Location                                          | : | Kodda Bazar, Gazipur.                                                                                                                                                                                                                                                                                                                              |  |
| Total Investment in BDT                           | : | BDT 6,00,000/-                                                                                                                                                                                                                                                                                                                                     |  |
| Financing                                         | : | Self BDT 4,00,000/- (from existing business) 67% Required Investment BDT 2,00,000/- (as equity) 33%                                                                                                                                                                                                                                                |  |
| Present salary/drawings from business (estimates) | : | BDT 5,000                                                                                                                                                                                                                                                                                                                                          |  |
| Proposed Salary                                   | : | BDT 5,000                                                                                                                                                                                                                                                                                                                                          |  |
| Size of shop                                      | : | 10 ft x 30 ft= 300 square ft                                                                                                                                                                                                                                                                                                                       |  |
| Security of the shop                              | : | BDT 30,000                                                                                                                                                                                                                                                                                                                                         |  |
| Implementation                                    | : | <ul> <li>Provide decoration service.</li> <li>Average 35% gain on sale.</li> <li>The business is operating by entrepreneur. Existing two employee.</li> <li>After getting equity fund one employee will be appointed.</li> <li>The shop is rented.</li> <li>Collects goods from Dhaka, Tongi.</li> <li>Agreed grace period is 4 months.</li> </ul> |  |