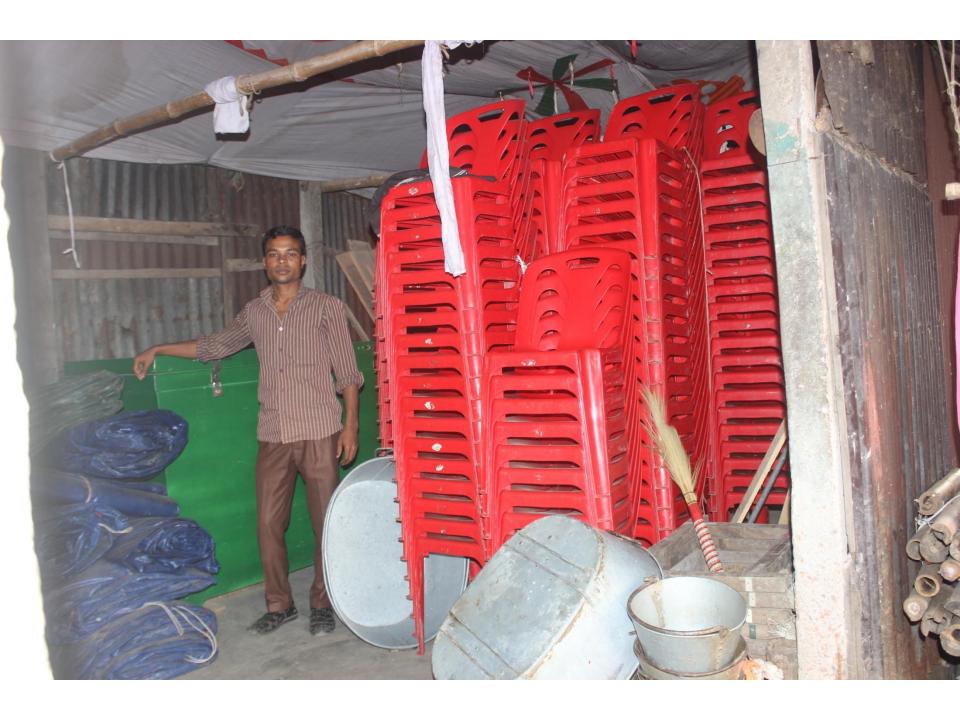

# Pictures

| Proposed Nobin Udyokta Business Info              |   |                                                                                                                                                                                                                                                                                                                                                    |  |
|---------------------------------------------------|---|----------------------------------------------------------------------------------------------------------------------------------------------------------------------------------------------------------------------------------------------------------------------------------------------------------------------------------------------------|--|
| Business Name                                     | : | SIRAJ DECORATOR                                                                                                                                                                                                                                                                                                                                    |  |
| Location                                          | : | Kodda Bazar, Gazipur.                                                                                                                                                                                                                                                                                                                              |  |
| Total Investment in BDT                           | : | BDT 6,00,000/-                                                                                                                                                                                                                                                                                                                                     |  |
| Financing                                         | : | Self BDT 4,00,000/- (from existing business) 67% Required Investment BDT 2,00,000/- (as equity) 33%                                                                                                                                                                                                                                                |  |
| Present salary/drawings from business (estimates) | : | BDT 5,000                                                                                                                                                                                                                                                                                                                                          |  |
| Proposed Salary                                   | : | BDT 5,000                                                                                                                                                                                                                                                                                                                                          |  |
| Size of shop                                      | : | 10 ft x 30 ft= 300 square ft                                                                                                                                                                                                                                                                                                                       |  |
| Security of the shop                              | : | BDT 30,000                                                                                                                                                                                                                                                                                                                                         |  |
| Implementation                                    | : | <ul> <li>Provide decoration service.</li> <li>Average 35% gain on sale.</li> <li>The business is operating by entrepreneur. Existing two employee.</li> <li>After getting equity fund one employee will be appointed.</li> <li>The shop is rented.</li> <li>Collects goods from Dhaka, Tongi.</li> <li>Agreed grace period is 4 months.</li> </ul> |  |