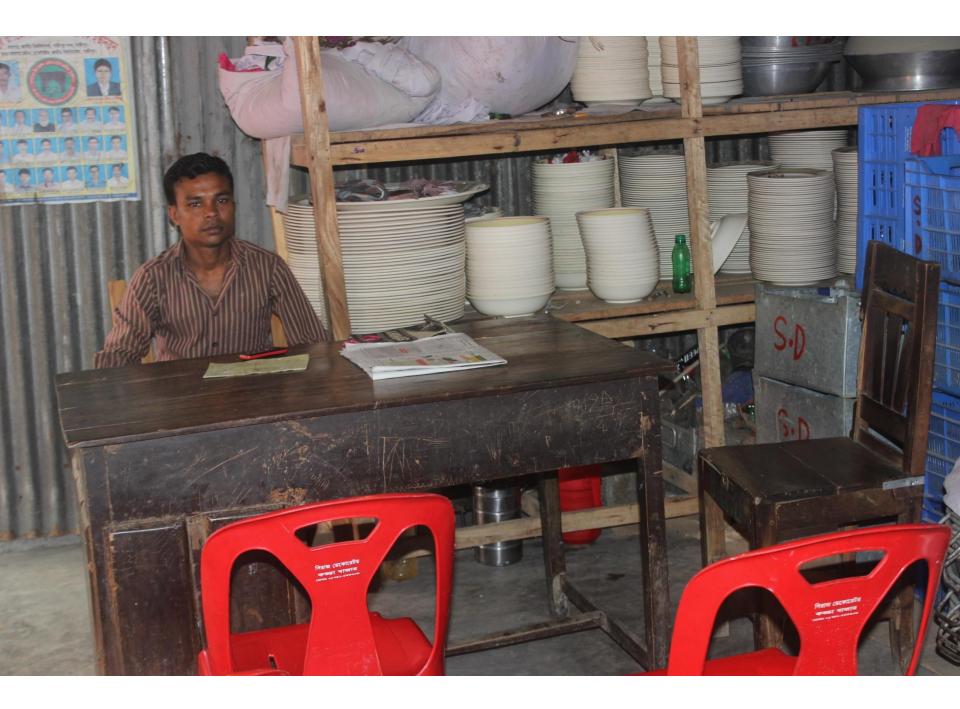

# Pictures

| Proposed Nobin Udyokta Business Info              |   |                                                                                                                                                                                                                                                                                                                                                    |  |
|---------------------------------------------------|---|----------------------------------------------------------------------------------------------------------------------------------------------------------------------------------------------------------------------------------------------------------------------------------------------------------------------------------------------------|--|
| Business Name                                     | : | SIRAJ DECORATOR                                                                                                                                                                                                                                                                                                                                    |  |
| Location                                          | : | Kodda Bazar, Gazipur.                                                                                                                                                                                                                                                                                                                              |  |
| Total Investment in BDT                           | : | BDT 6,00,000/-                                                                                                                                                                                                                                                                                                                                     |  |
| Financing                                         | : | Self BDT 4,00,000/- (from existing business) 67% Required Investment BDT 2,00,000/- (as equity) 33%                                                                                                                                                                                                                                                |  |
| Present salary/drawings from business (estimates) | : | BDT 5,000                                                                                                                                                                                                                                                                                                                                          |  |
| Proposed Salary                                   | : | BDT 5,000                                                                                                                                                                                                                                                                                                                                          |  |
| Size of shop                                      | : | 10 ft x 30 ft= 300 square ft                                                                                                                                                                                                                                                                                                                       |  |
| Security of the shop                              | : | BDT 30,000                                                                                                                                                                                                                                                                                                                                         |  |
| Implementation                                    | : | <ul> <li>Provide decoration service.</li> <li>Average 35% gain on sale.</li> <li>The business is operating by entrepreneur. Existing two employee.</li> <li>After getting equity fund one employee will be appointed.</li> <li>The shop is rented.</li> <li>Collects goods from Dhaka, Tongi.</li> <li>Agreed grace period is 4 months.</li> </ul> |  |