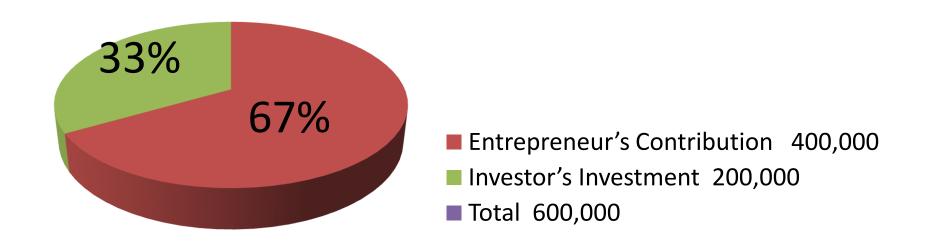

| Proposed Nobin Udyokta Business Info              |   |                                                                                                                                                                                                                                                                                                                                                    |  |
|---------------------------------------------------|---|----------------------------------------------------------------------------------------------------------------------------------------------------------------------------------------------------------------------------------------------------------------------------------------------------------------------------------------------------|--|
| Business Name                                     | : | SIRAJ DECORATOR                                                                                                                                                                                                                                                                                                                                    |  |
| Location                                          | : | Kodda Bazar, Gazipur.                                                                                                                                                                                                                                                                                                                              |  |
| Total Investment in BDT                           | : | BDT 6,00,000/-                                                                                                                                                                                                                                                                                                                                     |  |
| Financing                                         | : | Self BDT 4,00,000/- (from existing business) 67% Required Investment BDT 2,00,000/- (as equity) 33%                                                                                                                                                                                                                                                |  |
| Present salary/drawings from business (estimates) | : | BDT 5,000                                                                                                                                                                                                                                                                                                                                          |  |
| Proposed Salary                                   | : | BDT 5,000                                                                                                                                                                                                                                                                                                                                          |  |
| Size of shop                                      | : | 10 ft x 30 ft= 300 square ft                                                                                                                                                                                                                                                                                                                       |  |
| Security of the shop                              | : | BDT 30,000                                                                                                                                                                                                                                                                                                                                         |  |
| Implementation                                    | : | <ul> <li>Provide decoration service.</li> <li>Average 35% gain on sale.</li> <li>The business is operating by entrepreneur. Existing two employee.</li> <li>After getting equity fund one employee will be appointed.</li> <li>The shop is rented.</li> <li>Collects goods from Dhaka, Tongi.</li> <li>Agreed grace period is 4 months.</li> </ul> |  |

| Investment Breakdown        |                   |         |                |  |  |
|-----------------------------|-------------------|---------|----------------|--|--|
| Particulars                 | Existing Proposed |         | Proposed Total |  |  |
| Large pot (20p x 40000      | 80,000            | -       | 80,000         |  |  |
| Chair (300 x 3000           | 90,000            | 80,000  | 170,000        |  |  |
| Table (30 x 1500)           | 45,000            | 50,000  | 95,000         |  |  |
| Tripple (15p x 2000)        | 30,000            | -       | 30,000         |  |  |
| Plate (700p x 50)           | 35,000            | 18,000  | 53,000         |  |  |
| Jug, Mug, Glass, Cloths etc | 120,000           | 52,000  | 172,000        |  |  |
| Total                       | 400,000           | 200,000 | 600,000        |  |  |