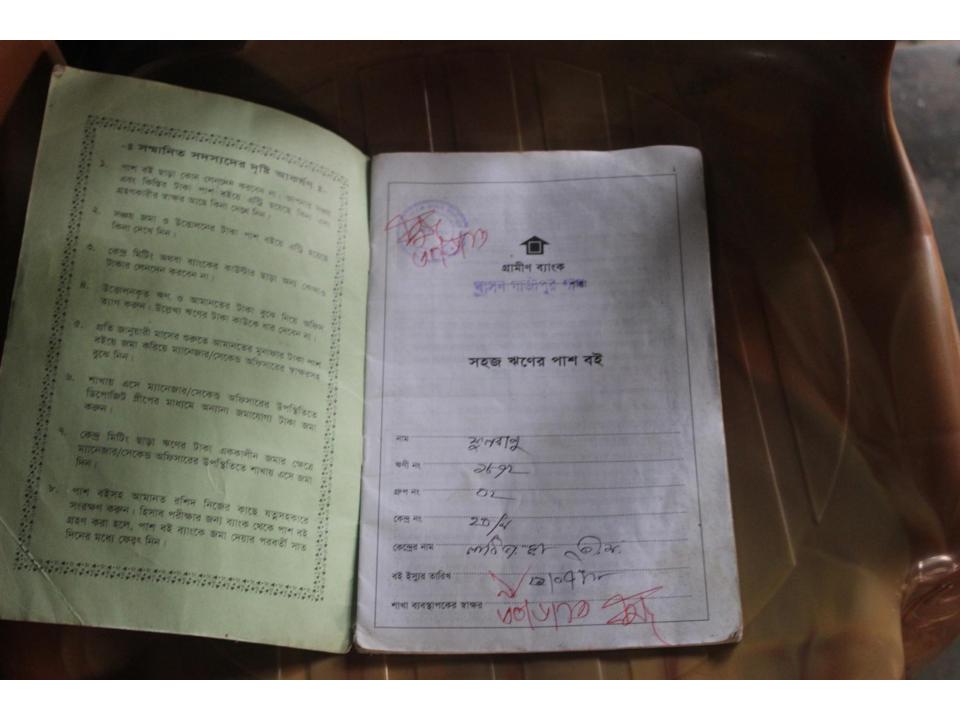

#### BRIEF HISTORY OF GB LOAN UTILIZATION BY HIS FAMILY

FUL BANU BEGUM joined Grameen Bank since 23 years ago. At first she took 3,000 taka loan from Grameen Bank. She gradually took loan from GB. Utilize loan in cow rearing.