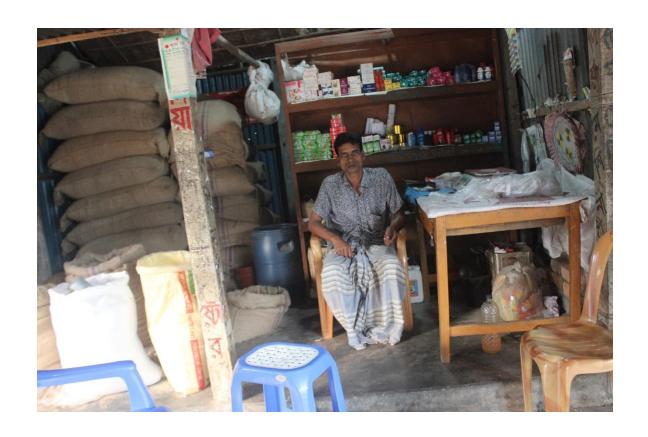

| Proposed Nobin Udyokta Business Info              |   |                                                                                                                                                                                                                                                                                                                                                                                                                                                                                |  |
|---------------------------------------------------|---|--------------------------------------------------------------------------------------------------------------------------------------------------------------------------------------------------------------------------------------------------------------------------------------------------------------------------------------------------------------------------------------------------------------------------------------------------------------------------------|--|
| Business Name                                     | : | RIA STORE                                                                                                                                                                                                                                                                                                                                                                                                                                                                      |  |
| Location                                          | : | Kodda Bazar, Gazipur.                                                                                                                                                                                                                                                                                                                                                                                                                                                          |  |
| Total Investment in BDT                           | : | BDT 3,00,000/-                                                                                                                                                                                                                                                                                                                                                                                                                                                                 |  |
| Financing                                         | : | Self BDT 1,50,000/- (from existing business) 50% Required Investment BDT 1,50,000/- (as equity) 50%                                                                                                                                                                                                                                                                                                                                                                            |  |
| Present salary/drawings from business (estimates) | : | BDT 5,000                                                                                                                                                                                                                                                                                                                                                                                                                                                                      |  |
| Proposed Salary                                   | : | BDT 5,000                                                                                                                                                                                                                                                                                                                                                                                                                                                                      |  |
| Size of shop                                      | : | 20 ft x 15 ft= 300 square ft                                                                                                                                                                                                                                                                                                                                                                                                                                                   |  |
| Security of the shop                              | : | BDT 10,000                                                                                                                                                                                                                                                                                                                                                                                                                                                                     |  |
| Implementation                                    | : | <ul> <li>The business is planned to be scaled up by investment in existing goods like; Bran, Rice Husk, Broken rice, Feed, Salt, Pulse, Soap etc.</li> <li>Average 10% gain on sale.</li> <li>The business is operating by entrepreneur. Existing no employee.</li> <li>After getting equity fund one employee will be appointed</li> <li>The shop is rented.</li> <li>Collects goods from Dhaka, Joydebpur, Narayangonj.</li> <li>Agreed grace period is 4 months.</li> </ul> |  |

# Pictures

9202660