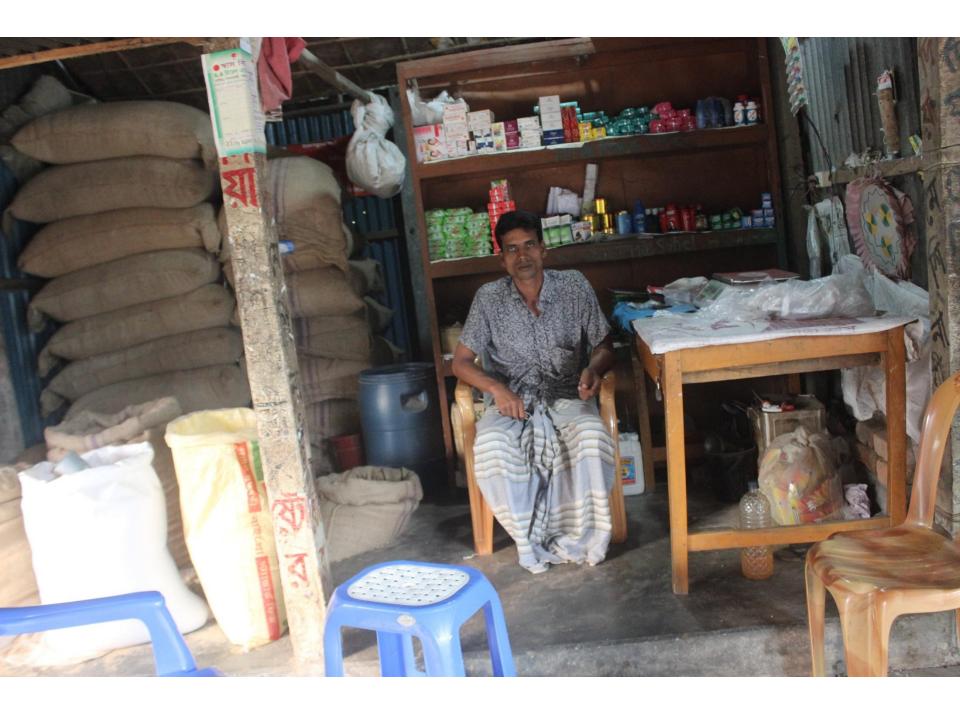

# Pictures

9202660

| Proposed Nobin Udyokta Business Info              |   |                                                                                                                                                                                                                                                                                                                                                                                                                                                                                |  |
|---------------------------------------------------|---|--------------------------------------------------------------------------------------------------------------------------------------------------------------------------------------------------------------------------------------------------------------------------------------------------------------------------------------------------------------------------------------------------------------------------------------------------------------------------------|--|
| Business Name                                     | : | RIA STORE                                                                                                                                                                                                                                                                                                                                                                                                                                                                      |  |
| Location                                          | : | Kodda Bazar, Gazipur.                                                                                                                                                                                                                                                                                                                                                                                                                                                          |  |
| Total Investment in BDT                           | : | BDT 3,00,000/-                                                                                                                                                                                                                                                                                                                                                                                                                                                                 |  |
| Financing                                         | : | Self BDT 1,50,000/- (from existing business) 50% Required Investment BDT 1,50,000/- (as equity) 50%                                                                                                                                                                                                                                                                                                                                                                            |  |
| Present salary/drawings from business (estimates) | : | BDT 5,000                                                                                                                                                                                                                                                                                                                                                                                                                                                                      |  |
| Proposed Salary                                   | : | BDT 5,000                                                                                                                                                                                                                                                                                                                                                                                                                                                                      |  |
| Size of shop                                      | : | 20 ft x 15 ft= 300 square ft                                                                                                                                                                                                                                                                                                                                                                                                                                                   |  |
| Security of the shop                              | : | BDT 10,000                                                                                                                                                                                                                                                                                                                                                                                                                                                                     |  |
| Implementation                                    | : | <ul> <li>The business is planned to be scaled up by investment in existing goods like; Bran, Rice Husk, Broken rice, Feed, Salt, Pulse, Soap etc.</li> <li>Average 10% gain on sale.</li> <li>The business is operating by entrepreneur. Existing no employee.</li> <li>After getting equity fund one employee will be appointed</li> <li>The shop is rented.</li> <li>Collects goods from Dhaka, Joydebpur, Narayangonj.</li> <li>Agreed grace period is 4 months.</li> </ul> |  |