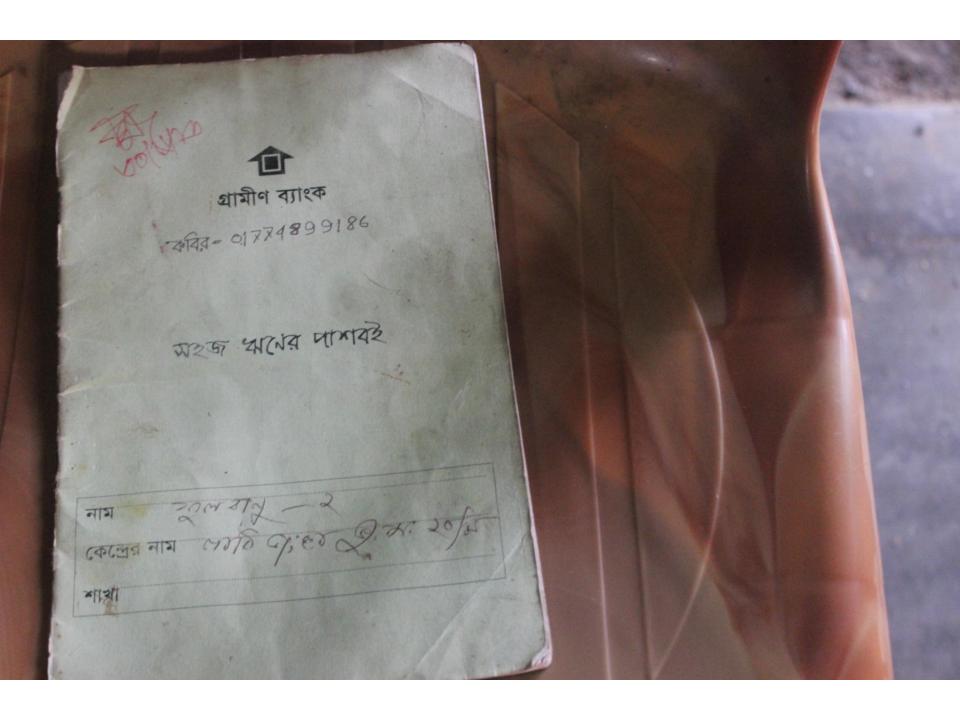

#### BRIEF HISTORY OF GB LOAN UTILIZATION BY HIS FAMILY

FUL BANU BEGUM joined Grameen Bank since 23 years ago. At first she took 3,000 taka loan from Grameen Bank. She gradually took loan from GB. Utilize loan in cow rearing.