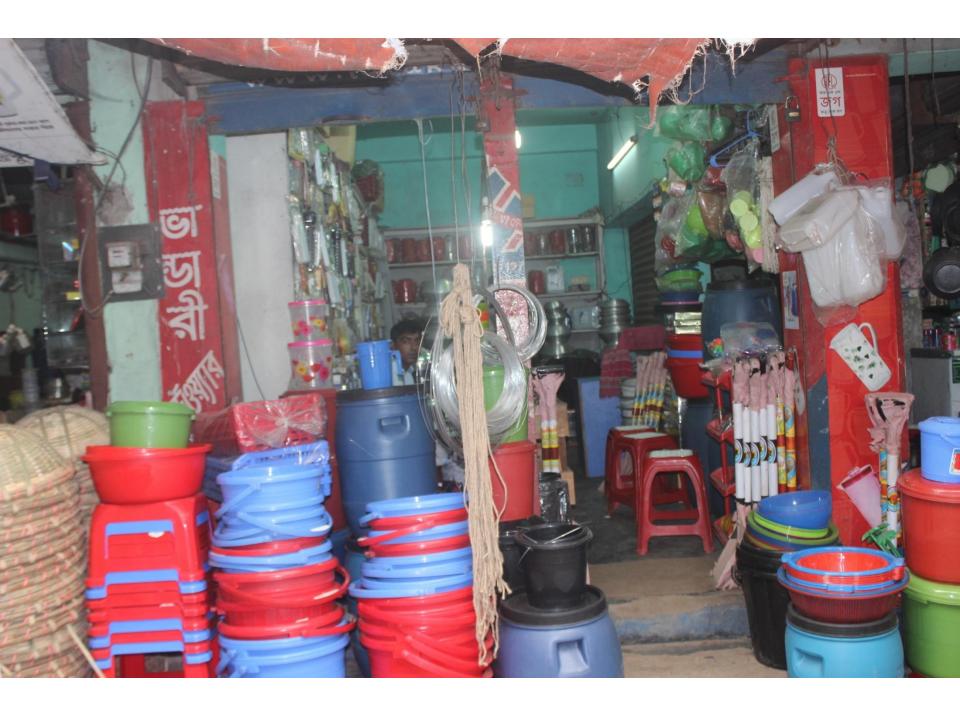

| Proposed Nobin Udyokta Business Info              |   |                                                                                                                                                                                                                                                                                                                                                                                                                                                    |  |  |
|---------------------------------------------------|---|----------------------------------------------------------------------------------------------------------------------------------------------------------------------------------------------------------------------------------------------------------------------------------------------------------------------------------------------------------------------------------------------------------------------------------------------------|--|--|
| Business Name                                     | : | MIZAN CROCKERIES                                                                                                                                                                                                                                                                                                                                                                                                                                   |  |  |
| Location                                          | : | Kodda bazaar, Masterbari, Chandona, Gazipur.                                                                                                                                                                                                                                                                                                                                                                                                       |  |  |
| Total Investment in BDT                           | : | BDT 4,50,000                                                                                                                                                                                                                                                                                                                                                                                                                                       |  |  |
| Financing                                         | : | Self BDT 2,50,000/-(from existing business) 56% Required Investment BDT 2,00,000/- (as equity) 44%                                                                                                                                                                                                                                                                                                                                                 |  |  |
| Present salary/drawings from business (estimates) | : | BDT 5,000                                                                                                                                                                                                                                                                                                                                                                                                                                          |  |  |
| Proposed Salary                                   | : | BDT 5,000                                                                                                                                                                                                                                                                                                                                                                                                                                          |  |  |
| Size of shop                                      | : | 10 ft x 20 ft= 200 square ft                                                                                                                                                                                                                                                                                                                                                                                                                       |  |  |
| Security of the shop                              | : | BDT 2,500                                                                                                                                                                                                                                                                                                                                                                                                                                          |  |  |
| Implementation                                    | : | <ul> <li>The business is planned to be scaled up by investment in existing goods like; Fry pan, Jar, Rack, Jug, Mug, Basket etc.</li> <li>Average 20% gain on sale.</li> <li>The business is operating by entrepreneur. Existing no employee.</li> <li>After getting equity fund one employee will be appointed.</li> <li>The shop is rented.</li> <li>Collects goods from Imamgonj, Midfort.</li> <li>Agreed grace period is 4 months.</li> </ul> |  |  |