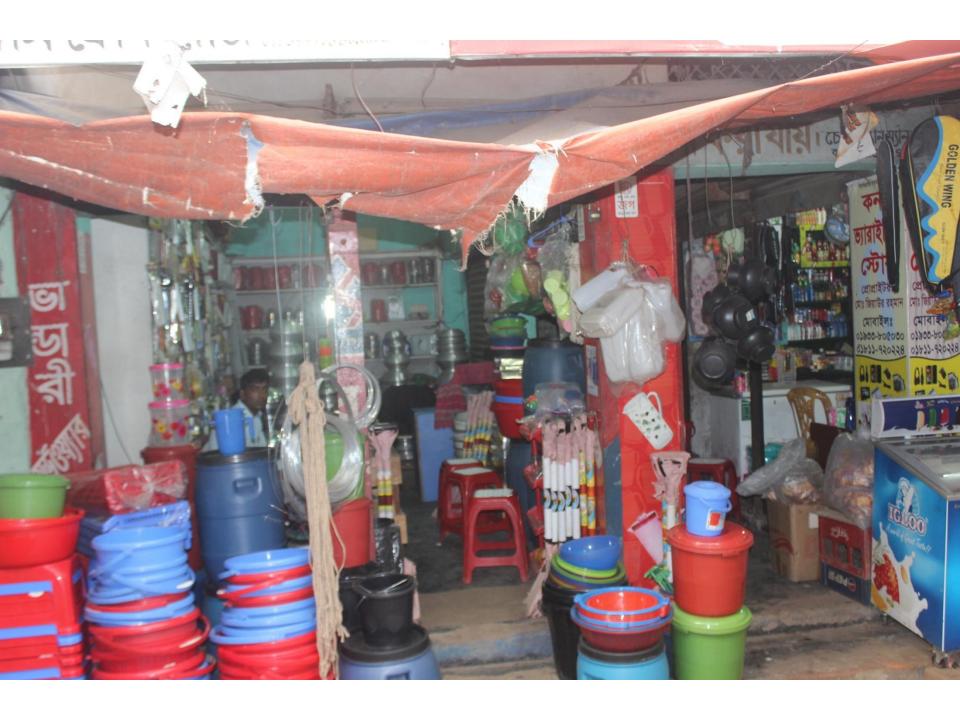

| Proposed Nobin Udyokta Business Info              |   |                                                                                                                                                                                                                                                                                                                                                                                                                                                    |  |  |
|---------------------------------------------------|---|----------------------------------------------------------------------------------------------------------------------------------------------------------------------------------------------------------------------------------------------------------------------------------------------------------------------------------------------------------------------------------------------------------------------------------------------------|--|--|
| Business Name                                     | : | MIZAN CROCKERIES                                                                                                                                                                                                                                                                                                                                                                                                                                   |  |  |
| Location                                          | : | Kodda bazaar, Masterbari, Chandona, Gazipur.                                                                                                                                                                                                                                                                                                                                                                                                       |  |  |
| Total Investment in BDT                           | : | BDT 4,50,000                                                                                                                                                                                                                                                                                                                                                                                                                                       |  |  |
| Financing                                         | : | Self BDT 2,50,000/-(from existing business) 56% Required Investment BDT 2,00,000/- (as equity) 44%                                                                                                                                                                                                                                                                                                                                                 |  |  |
| Present salary/drawings from business (estimates) | : | BDT 5,000                                                                                                                                                                                                                                                                                                                                                                                                                                          |  |  |
| Proposed Salary                                   | : | BDT 5,000                                                                                                                                                                                                                                                                                                                                                                                                                                          |  |  |
| Size of shop                                      | : | 10 ft x 20 ft= 200 square ft                                                                                                                                                                                                                                                                                                                                                                                                                       |  |  |
| Security of the shop                              | : | BDT 2,500                                                                                                                                                                                                                                                                                                                                                                                                                                          |  |  |
| Implementation                                    | : | <ul> <li>The business is planned to be scaled up by investment in existing goods like; Fry pan, Jar, Rack, Jug, Mug, Basket etc.</li> <li>Average 20% gain on sale.</li> <li>The business is operating by entrepreneur. Existing no employee.</li> <li>After getting equity fund one employee will be appointed.</li> <li>The shop is rented.</li> <li>Collects goods from Imamgonj, Midfort.</li> <li>Agreed grace period is 4 months.</li> </ul> |  |  |

# Pictures

পাৰ্গ বই ছাড়া কোন পান বইয়ে এন্ট্রি হয়েছে কিনা এবং বিশ্ব কিন্তির টাকা পান বইয়ে এন্ট্রি হয়েছে কিনা এবং বিশ্ব কিন্তির সাক্ষর আছে কিনা দেখে নিন। হেনকারীর স্বাক্ষর আছে কিনা

্র উর্ব্রেলনের টাকা পাশ বইয়ে এট্রি হয়েছে। স্ক্রের