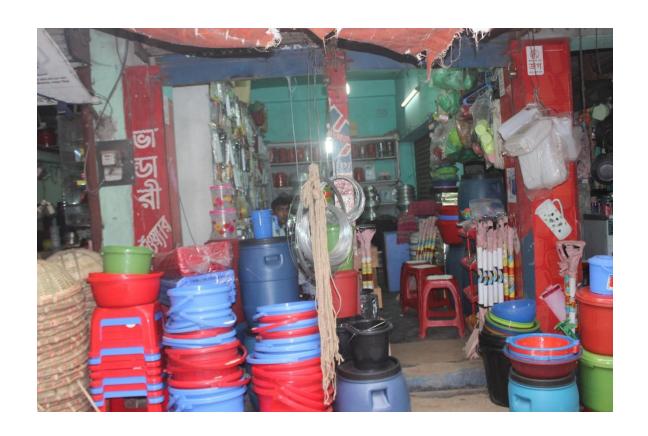

| Proposed Nobin Udyokta Business Info              |   |                                                                                                                                                                                                                                                                                                                                                                                                                                                    |  |  |
|---------------------------------------------------|---|----------------------------------------------------------------------------------------------------------------------------------------------------------------------------------------------------------------------------------------------------------------------------------------------------------------------------------------------------------------------------------------------------------------------------------------------------|--|--|
| Business Name                                     | : | MIZAN CROCKERIES                                                                                                                                                                                                                                                                                                                                                                                                                                   |  |  |
| Location                                          | : | Kodda bazaar, Masterbari, Chandona, Gazipur.                                                                                                                                                                                                                                                                                                                                                                                                       |  |  |
| Total Investment in BDT                           | : | BDT 4,50,000                                                                                                                                                                                                                                                                                                                                                                                                                                       |  |  |
| Financing                                         | : | Self BDT 2,50,000/-(from existing business) 56% Required Investment BDT 2,00,000/- (as equity) 44%                                                                                                                                                                                                                                                                                                                                                 |  |  |
| Present salary/drawings from business (estimates) | : | BDT 5,000                                                                                                                                                                                                                                                                                                                                                                                                                                          |  |  |
| Proposed Salary                                   | : | BDT 5,000                                                                                                                                                                                                                                                                                                                                                                                                                                          |  |  |
| Size of shop                                      | : | 10 ft x 20 ft= 200 square ft                                                                                                                                                                                                                                                                                                                                                                                                                       |  |  |
| Security of the shop                              | : | BDT 2,500                                                                                                                                                                                                                                                                                                                                                                                                                                          |  |  |
| Implementation                                    | : | <ul> <li>The business is planned to be scaled up by investment in existing goods like; Fry pan, Jar, Rack, Jug, Mug, Basket etc.</li> <li>Average 20% gain on sale.</li> <li>The business is operating by entrepreneur. Existing no employee.</li> <li>After getting equity fund one employee will be appointed.</li> <li>The shop is rented.</li> <li>Collects goods from Imamgonj, Midfort.</li> <li>Agreed grace period is 4 months.</li> </ul> |  |  |