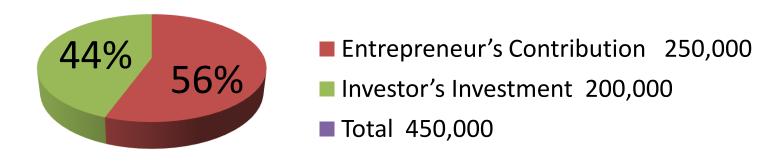

| Proposed Nobin Udyokta Business Info              |   |                                                                                                                                                                                                                                                                                                                                                                                                                                                    |  |  |
|---------------------------------------------------|---|----------------------------------------------------------------------------------------------------------------------------------------------------------------------------------------------------------------------------------------------------------------------------------------------------------------------------------------------------------------------------------------------------------------------------------------------------|--|--|
| Business Name                                     | : | MIZAN CROCKERIES                                                                                                                                                                                                                                                                                                                                                                                                                                   |  |  |
| Location                                          | : | Kodda bazaar, Masterbari, Chandona, Gazipur.                                                                                                                                                                                                                                                                                                                                                                                                       |  |  |
| Total Investment in BDT                           | : | BDT 4,50,000                                                                                                                                                                                                                                                                                                                                                                                                                                       |  |  |
| Financing                                         | : | Self BDT 2,50,000/-(from existing business) 56% Required Investment BDT 2,00,000/- (as equity) 44%                                                                                                                                                                                                                                                                                                                                                 |  |  |
| Present salary/drawings from business (estimates) | : | BDT 5,000                                                                                                                                                                                                                                                                                                                                                                                                                                          |  |  |
| Proposed Salary                                   | : | BDT 5,000                                                                                                                                                                                                                                                                                                                                                                                                                                          |  |  |
| Size of shop                                      | : | 10 ft x 20 ft= 200 square ft                                                                                                                                                                                                                                                                                                                                                                                                                       |  |  |
| Security of the shop                              | : | BDT 2,500                                                                                                                                                                                                                                                                                                                                                                                                                                          |  |  |
| Implementation                                    | : | <ul> <li>The business is planned to be scaled up by investment in existing goods like; Fry pan, Jar, Rack, Jug, Mug, Basket etc.</li> <li>Average 20% gain on sale.</li> <li>The business is operating by entrepreneur. Existing no employee.</li> <li>After getting equity fund one employee will be appointed.</li> <li>The shop is rented.</li> <li>Collects goods from Imamgonj, Midfort.</li> <li>Agreed grace period is 4 months.</li> </ul> |  |  |