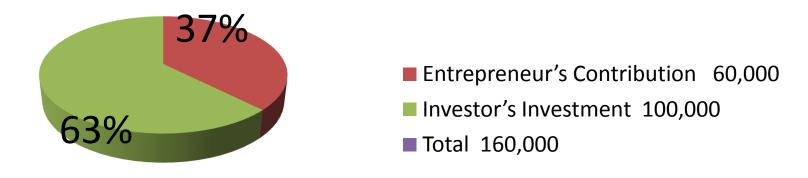

| Proposed Nobin Udyokta Business Info              |          |                                                                                                                                                                                                                                                                                                                                                                                                                                                                                                                                                  |  |
|---------------------------------------------------|----------|--------------------------------------------------------------------------------------------------------------------------------------------------------------------------------------------------------------------------------------------------------------------------------------------------------------------------------------------------------------------------------------------------------------------------------------------------------------------------------------------------------------------------------------------------|--|
| Business Name                                     | :        | SOHANA STORE                                                                                                                                                                                                                                                                                                                                                                                                                                                                                                                                     |  |
| Location                                          | :        | Jinjira, Savar, Dhaka                                                                                                                                                                                                                                                                                                                                                                                                                                                                                                                            |  |
| Total Investment in BDT                           | :        | BDT 1,60,000                                                                                                                                                                                                                                                                                                                                                                                                                                                                                                                                     |  |
| Financing                                         | :        | Self BDT 60,000(from existing business) 37%                                                                                                                                                                                                                                                                                                                                                                                                                                                                                                      |  |
|                                                   |          | Required Investment BDT 1,00,000(as equity) 63%                                                                                                                                                                                                                                                                                                                                                                                                                                                                                                  |  |
| Present salary/drawings from business (estimates) | :        | BDT 5,000                                                                                                                                                                                                                                                                                                                                                                                                                                                                                                                                        |  |
| Proposed Salary                                   | <b>:</b> | BDT 5,000                                                                                                                                                                                                                                                                                                                                                                                                                                                                                                                                        |  |
| Size of shop                                      | :        | 15 ft x 15 ft= 225 square ft                                                                                                                                                                                                                                                                                                                                                                                                                                                                                                                     |  |
| Security of the shop                              | :        | -                                                                                                                                                                                                                                                                                                                                                                                                                                                                                                                                                |  |
| Implementation                                    | :        | <ul> <li>The business is planned to be scaled up by investment in existing goods like; Rice, Flour, Potato, Bran, Soyabin, Onion, Salt, Chili, Soap, Cosmetics, Soft Drinks, Coil, Biscuit, Chanachur, etc.</li> <li>Average 15% gain on sale.</li> <li>The business is operating by entrepreneur. Existing no employee.</li> <li>After getting equity fund one employee will be appointed.</li> <li>The entrepreneur is owner of the shop.</li> <li>Collects goods from Savar, nama bazaa.</li> <li>Agreed grace period is 4 months.</li> </ul> |  |

| Investment Breakdown                            |          |          |                |  |
|-------------------------------------------------|----------|----------|----------------|--|
| Particulars Particulars Particulars Particulars | Existing | Proposed | Proposed Total |  |
| Rice (5 x 1700)                                 | 8,500    | 25,500   | 34,000         |  |
| Soya bin oil (30 x 90)                          | 2,700    | 9,000    | 11,700         |  |
| Sugar (1 x 1200)                                | 1,200    | -        | 1,200          |  |
| Cosmetics                                       | 17,600   | 30,000   | 47,600         |  |
| Soft Drinks                                     | 10,000   | 5,000    | 15,000         |  |
| Biscuit                                         | 3,000    | 5,000    | 8,000          |  |
| Pulse (1 x 5000)                                | 5,000    | 10,000   | 15,000         |  |
| Chips, Chocolate, Pickle,<br>Shampoo etc        | 10,000   | 15,500   | 25,500         |  |
| Spice                                           | 2,000    | -        | 2,000          |  |
| Total                                           | 60,000   | 100,000  | 160,000        |  |