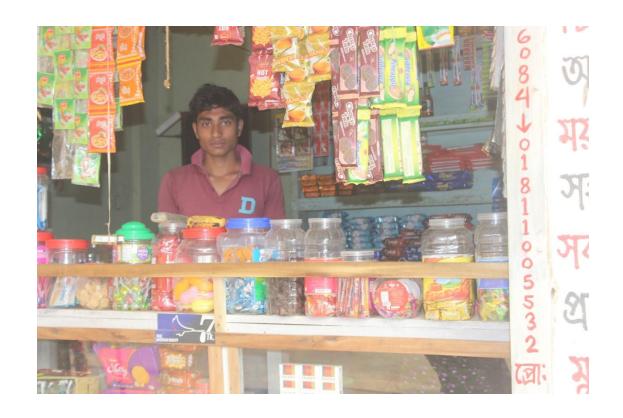

| Proposed Nobin Udyokta Business Info              |          |                                                                                                                                                                                                                                                                                                                                                                                                                                                                                                                                                  |  |
|---------------------------------------------------|----------|--------------------------------------------------------------------------------------------------------------------------------------------------------------------------------------------------------------------------------------------------------------------------------------------------------------------------------------------------------------------------------------------------------------------------------------------------------------------------------------------------------------------------------------------------|--|
| Business Name                                     | :        | SOHANA STORE                                                                                                                                                                                                                                                                                                                                                                                                                                                                                                                                     |  |
| Location                                          | :        | Jinjira, Savar, Dhaka                                                                                                                                                                                                                                                                                                                                                                                                                                                                                                                            |  |
| Total Investment in BDT                           | :        | BDT 1,60,000                                                                                                                                                                                                                                                                                                                                                                                                                                                                                                                                     |  |
| Financing                                         | :        | Self BDT 60,000(from existing business) 37%                                                                                                                                                                                                                                                                                                                                                                                                                                                                                                      |  |
|                                                   |          | Required Investment BDT 1,00,000(as equity) 63%                                                                                                                                                                                                                                                                                                                                                                                                                                                                                                  |  |
| Present salary/drawings from business (estimates) | :        | BDT 5,000                                                                                                                                                                                                                                                                                                                                                                                                                                                                                                                                        |  |
| Proposed Salary                                   | <b>:</b> | BDT 5,000                                                                                                                                                                                                                                                                                                                                                                                                                                                                                                                                        |  |
| Size of shop                                      | :        | 15 ft x 15 ft= 225 square ft                                                                                                                                                                                                                                                                                                                                                                                                                                                                                                                     |  |
| Security of the shop                              | :        | -                                                                                                                                                                                                                                                                                                                                                                                                                                                                                                                                                |  |
| Implementation                                    | :        | <ul> <li>The business is planned to be scaled up by investment in existing goods like; Rice, Flour, Potato, Bran, Soyabin, Onion, Salt, Chili, Soap, Cosmetics, Soft Drinks, Coil, Biscuit, Chanachur, etc.</li> <li>Average 15% gain on sale.</li> <li>The business is operating by entrepreneur. Existing no employee.</li> <li>After getting equity fund one employee will be appointed.</li> <li>The entrepreneur is owner of the shop.</li> <li>Collects goods from Savar, nama bazaa.</li> <li>Agreed grace period is 4 months.</li> </ul> |  |

## **FAMILY PICTURE**