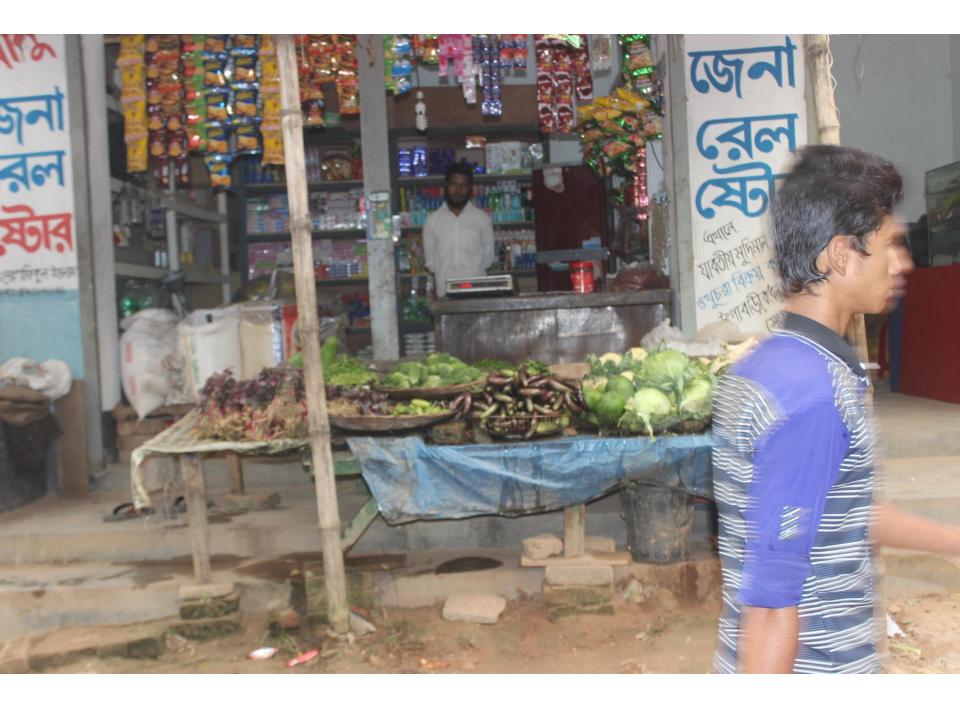

| Proposed Nobin Udyokta Business Info                 |   |                                                                                                                                                                                                                                                                                                                                                                                                                                                                                                                            |  |
|------------------------------------------------------|---|----------------------------------------------------------------------------------------------------------------------------------------------------------------------------------------------------------------------------------------------------------------------------------------------------------------------------------------------------------------------------------------------------------------------------------------------------------------------------------------------------------------------------|--|
| Business Name                                        | : | MAMUN GENERAL STORE                                                                                                                                                                                                                                                                                                                                                                                                                                                                                                        |  |
| Location                                             | : | Tongabari, Ashulia, Savar, Dhaka                                                                                                                                                                                                                                                                                                                                                                                                                                                                                           |  |
| Total Investment in BDT                              | : | BDT 1,67,000                                                                                                                                                                                                                                                                                                                                                                                                                                                                                                               |  |
| Financing                                            | : | Self BDT 67,000(from existing business) 40%<br>Required Investment BDT 1,00,000(as equity) 60%                                                                                                                                                                                                                                                                                                                                                                                                                             |  |
| Present salary/drawings<br>from business (estimates) | : | BDT 5,000                                                                                                                                                                                                                                                                                                                                                                                                                                                                                                                  |  |
| Proposed Salary                                      | : | BDT 5,000                                                                                                                                                                                                                                                                                                                                                                                                                                                                                                                  |  |
| Size of shop                                         | : | 15 ft x 10 ft= 150 square ft                                                                                                                                                                                                                                                                                                                                                                                                                                                                                               |  |
| Security of the shop                                 | : | BDT 50,000                                                                                                                                                                                                                                                                                                                                                                                                                                                                                                                 |  |
| Implementation                                       | • | <ul> <li>The business is planned to be scaled up by investment in existing goods like; Rice, Flour, Potato, Bran, Soyabin, Onion, Salt, Chili, Soap, Cosmetics, Soft Drinks, Coil, Biscuit, Chanachur, etc.</li> <li>Average 15% gain on sale.</li> <li>The business is operating by entrepreneur. Existing no employee.</li> <li>After getting equity fund one employee will be appointed.</li> <li>The shop is rented.</li> <li>Collects goods from Ashulia Bazaar.</li> <li>Agreed grace period is 4 months.</li> </ul> |  |