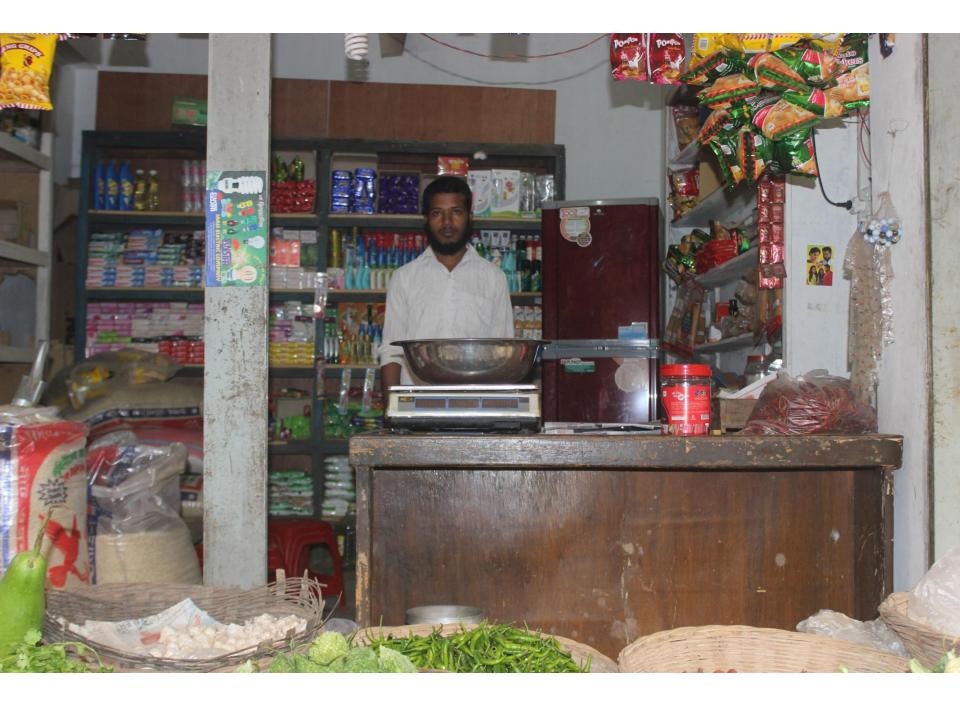

| Proposed Nobin Udyokta Business Info                 |   |                                                                                                                                                                                                                                                                                                                                                                                                                                                                                                                            |  |
|------------------------------------------------------|---|----------------------------------------------------------------------------------------------------------------------------------------------------------------------------------------------------------------------------------------------------------------------------------------------------------------------------------------------------------------------------------------------------------------------------------------------------------------------------------------------------------------------------|--|
| Business Name                                        | : | MAMUN GENERAL STORE                                                                                                                                                                                                                                                                                                                                                                                                                                                                                                        |  |
| Location                                             | : | Tongabari, Ashulia, Savar, Dhaka                                                                                                                                                                                                                                                                                                                                                                                                                                                                                           |  |
| Total Investment in BDT                              | : | BDT 1,67,000                                                                                                                                                                                                                                                                                                                                                                                                                                                                                                               |  |
| Financing                                            | : | Self BDT 67,000(from existing business) 40%<br>Required Investment BDT 1,00,000(as equity) 60%                                                                                                                                                                                                                                                                                                                                                                                                                             |  |
| Present salary/drawings<br>from business (estimates) | : | BDT 5,000                                                                                                                                                                                                                                                                                                                                                                                                                                                                                                                  |  |
| Proposed Salary                                      | : | BDT 5,000                                                                                                                                                                                                                                                                                                                                                                                                                                                                                                                  |  |
| Size of shop                                         | : | 15 ft x 10 ft= 150 square ft                                                                                                                                                                                                                                                                                                                                                                                                                                                                                               |  |
| Security of the shop                                 | : | BDT 50,000                                                                                                                                                                                                                                                                                                                                                                                                                                                                                                                 |  |
| Implementation                                       | • | <ul> <li>The business is planned to be scaled up by investment in existing goods like; Rice, Flour, Potato, Bran, Soyabin, Onion, Salt, Chili, Soap, Cosmetics, Soft Drinks, Coil, Biscuit, Chanachur, etc.</li> <li>Average 15% gain on sale.</li> <li>The business is operating by entrepreneur. Existing no employee.</li> <li>After getting equity fund one employee will be appointed.</li> <li>The shop is rented.</li> <li>Collects goods from Ashulia Bazaar.</li> <li>Agreed grace period is 4 months.</li> </ul> |  |