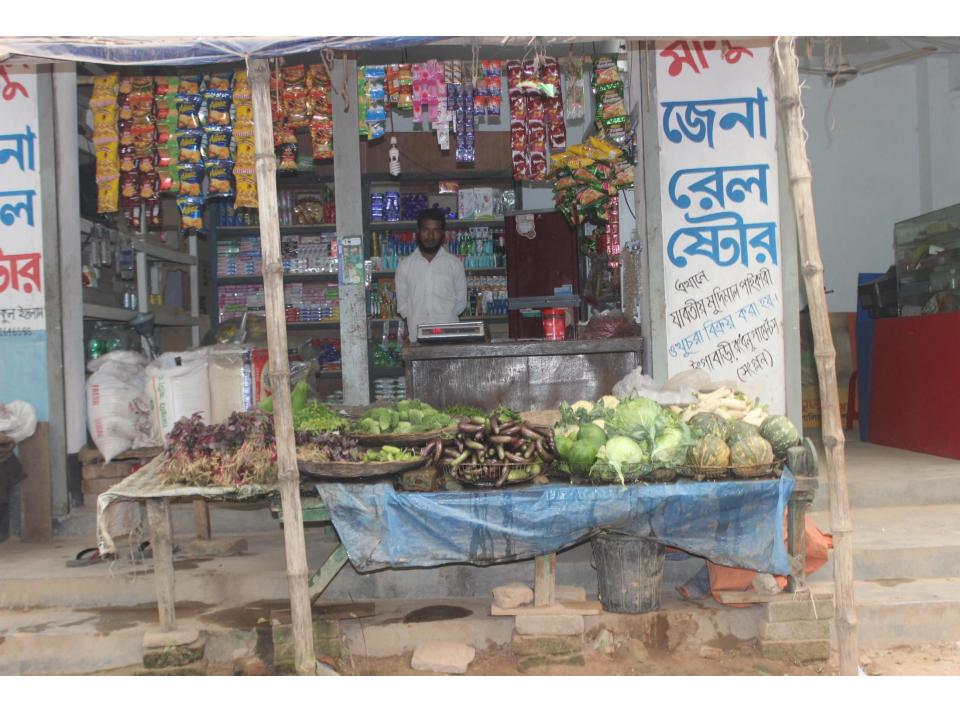

| Proposed Nobin Udyokta Business Info                 |   |                                                                                                                                                                                                                                                                                                                                                                                                                                                                                                                            |  |
|------------------------------------------------------|---|----------------------------------------------------------------------------------------------------------------------------------------------------------------------------------------------------------------------------------------------------------------------------------------------------------------------------------------------------------------------------------------------------------------------------------------------------------------------------------------------------------------------------|--|
| Business Name                                        | : | MAMUN GENERAL STORE                                                                                                                                                                                                                                                                                                                                                                                                                                                                                                        |  |
| Location                                             | : | Tongabari, Ashulia, Savar, Dhaka                                                                                                                                                                                                                                                                                                                                                                                                                                                                                           |  |
| Total Investment in BDT                              | : | BDT 1,67,000                                                                                                                                                                                                                                                                                                                                                                                                                                                                                                               |  |
| Financing                                            | : | Self BDT 67,000(from existing business) 40%<br>Required Investment BDT 1,00,000(as equity) 60%                                                                                                                                                                                                                                                                                                                                                                                                                             |  |
| Present salary/drawings<br>from business (estimates) | : | BDT 5,000                                                                                                                                                                                                                                                                                                                                                                                                                                                                                                                  |  |
| Proposed Salary                                      | : | BDT 5,000                                                                                                                                                                                                                                                                                                                                                                                                                                                                                                                  |  |
| Size of shop                                         | : | 15 ft x 10 ft= 150 square ft                                                                                                                                                                                                                                                                                                                                                                                                                                                                                               |  |
| Security of the shop                                 | : | BDT 50,000                                                                                                                                                                                                                                                                                                                                                                                                                                                                                                                 |  |
| Implementation                                       | • | <ul> <li>The business is planned to be scaled up by investment in existing goods like; Rice, Flour, Potato, Bran, Soyabin, Onion, Salt, Chili, Soap, Cosmetics, Soft Drinks, Coil, Biscuit, Chanachur, etc.</li> <li>Average 15% gain on sale.</li> <li>The business is operating by entrepreneur. Existing no employee.</li> <li>After getting equity fund one employee will be appointed.</li> <li>The shop is rented.</li> <li>Collects goods from Ashulia Bazaar.</li> <li>Agreed grace period is 4 months.</li> </ul> |  |