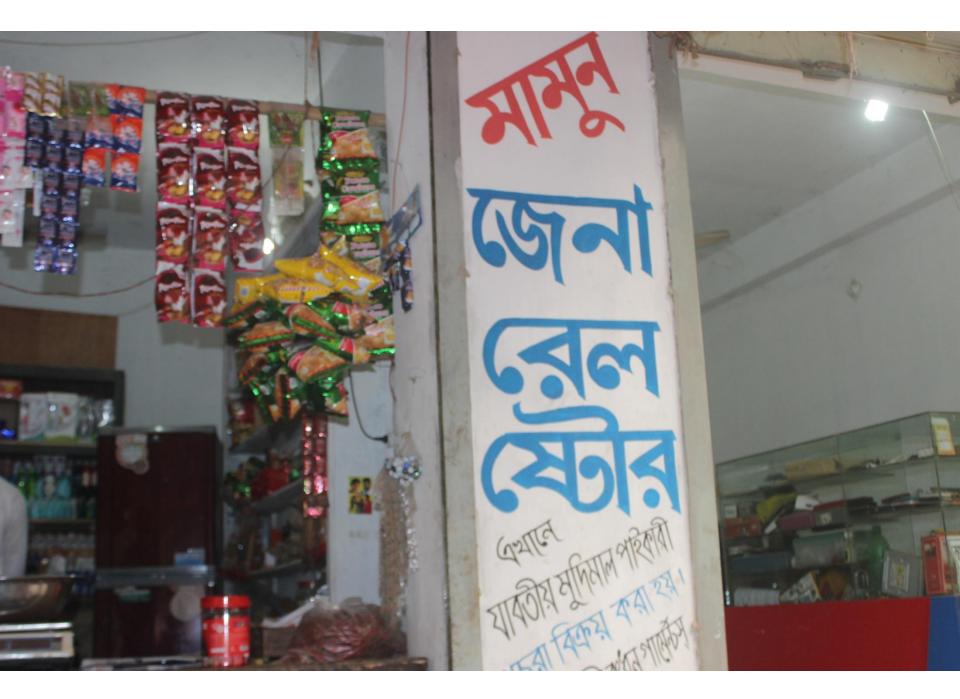

#### Proposed NU Business Name: MAMUN GENERAL STORE

Project identification and prepared by: MD. Shahab Uddin, Ashulia Unit, Dhaka

Project verified by: MD. Rofiqul Islam

Samajik Byabosha Ltd.

| Brief Bio of The Proposed Nobin Udyokta                                                                                                                        |       |                                                                                                                                                                                                 |  |
|----------------------------------------------------------------------------------------------------------------------------------------------------------------|-------|-------------------------------------------------------------------------------------------------------------------------------------------------------------------------------------------------|--|
| Name                                                                                                                                                           |       | SHAFIKUL ISLAM                                                                                                                                                                                  |  |
| Age                                                                                                                                                            | :     | 10-05-1987 (28 Years)                                                                                                                                                                           |  |
| Education, till to date                                                                                                                                        | :     | Class Eight                                                                                                                                                                                     |  |
| Marital status                                                                                                                                                 | :     | Married                                                                                                                                                                                         |  |
| Children                                                                                                                                                       | :     | 2 Sons                                                                                                                                                                                          |  |
| No. of siblings:                                                                                                                                               | :     | 2 Brothers & 1 Sisters                                                                                                                                                                          |  |
| Address                                                                                                                                                        | :     | Vill: Tongabari, P.O: Ashulia, P.S: Savar, Dist: Dhaka                                                                                                                                          |  |
| Parent's and GB related Info<br>(i) Who is GB member<br>(ii) Mother's name<br>(iii) Father's name<br>(iv) GB member's info                                     |       | Mother Father<br>SALMA KHATUN<br>SADAR ALI<br>Branch: Ashulia, Centre # 35(Female),<br>Member ID: 10785/1, Group No: 10<br>Member since: 05-09-2011 <i>(4 Years)</i><br>First Ioan: 5,000 taka. |  |
| Further Information:<br>(v) Who pays GB loan installment<br>(vi) Mobile lady<br>(vii) Grameen Education Loan<br>(viii) Any other loan like GB,<br>BRAC ASA etc | : : : | Existing Loan: BDT 15,000, Outstanding loan: BDT 12,030<br>Mother<br>No<br>No<br>No                                                                                                             |  |

| Proposed Nobin Udyokta Business Info                 |   |                                                                                                                                                                                                                                                                                                                                                                                                                                                                                                                            |  |
|------------------------------------------------------|---|----------------------------------------------------------------------------------------------------------------------------------------------------------------------------------------------------------------------------------------------------------------------------------------------------------------------------------------------------------------------------------------------------------------------------------------------------------------------------------------------------------------------------|--|
| Business Name                                        | : | MAMUN GENERAL STORE                                                                                                                                                                                                                                                                                                                                                                                                                                                                                                        |  |
| Location                                             | : | Tongabari, Ashulia, Savar, Dhaka                                                                                                                                                                                                                                                                                                                                                                                                                                                                                           |  |
| Total Investment in BDT                              | : | BDT 1,67,000                                                                                                                                                                                                                                                                                                                                                                                                                                                                                                               |  |
| Financing                                            | : | Self BDT 67,000(from existing business) 40%<br>Required Investment BDT 1,00,000(as equity) 60%                                                                                                                                                                                                                                                                                                                                                                                                                             |  |
| Present salary/drawings<br>from business (estimates) | : | BDT 5,000                                                                                                                                                                                                                                                                                                                                                                                                                                                                                                                  |  |
| Proposed Salary                                      | : | BDT 5,000                                                                                                                                                                                                                                                                                                                                                                                                                                                                                                                  |  |
| Size of shop                                         | : | 15 ft x 10 ft= 150 square ft                                                                                                                                                                                                                                                                                                                                                                                                                                                                                               |  |
| Security of the shop                                 | : | BDT 50,000                                                                                                                                                                                                                                                                                                                                                                                                                                                                                                                 |  |
| Implementation                                       | • | <ul> <li>The business is planned to be scaled up by investment in existing goods like; Rice, Flour, Potato, Bran, Soyabin, Onion, Salt, Chili, Soap, Cosmetics, Soft Drinks, Coil, Biscuit, Chanachur, etc.</li> <li>Average 15% gain on sale.</li> <li>The business is operating by entrepreneur. Existing no employee.</li> <li>After getting equity fund one employee will be appointed.</li> <li>The shop is rented.</li> <li>Collects goods from Ashulia Bazaar.</li> <li>Agreed grace period is 4 months.</li> </ul> |  |