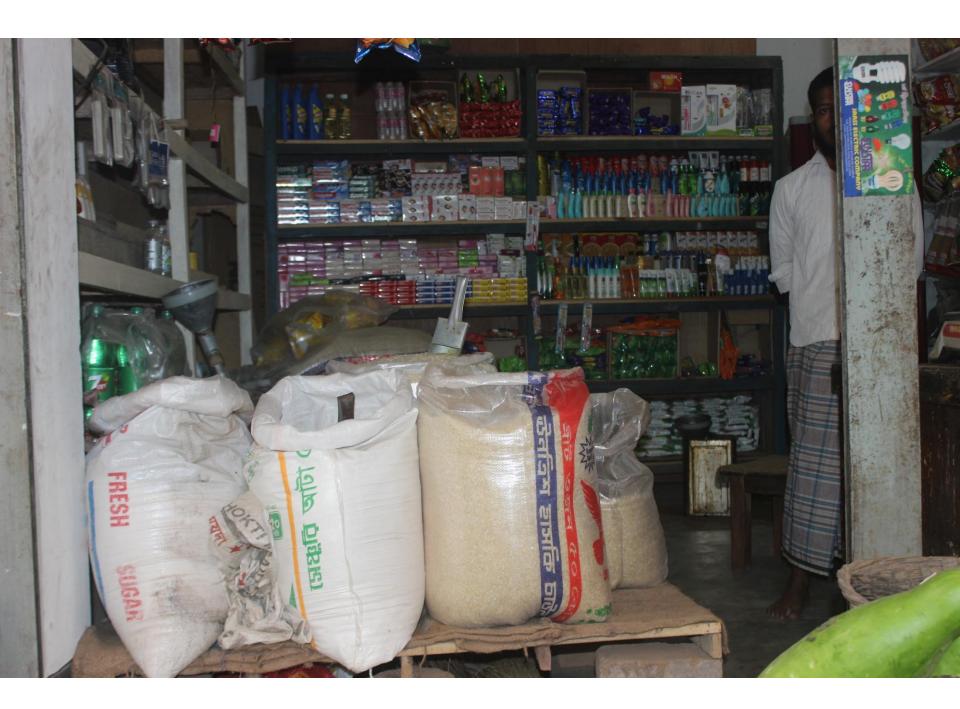

| Proposed Nobin Udyokta Business Info                 |   |                                                                                                                                                                                                                                                                                                                                                                                                                                                                                                                            |  |
|------------------------------------------------------|---|----------------------------------------------------------------------------------------------------------------------------------------------------------------------------------------------------------------------------------------------------------------------------------------------------------------------------------------------------------------------------------------------------------------------------------------------------------------------------------------------------------------------------|--|
| Business Name                                        | : | MAMUN GENERAL STORE                                                                                                                                                                                                                                                                                                                                                                                                                                                                                                        |  |
| Location                                             | : | Tongabari, Ashulia, Savar, Dhaka                                                                                                                                                                                                                                                                                                                                                                                                                                                                                           |  |
| Total Investment in BDT                              | : | BDT 1,67,000                                                                                                                                                                                                                                                                                                                                                                                                                                                                                                               |  |
| Financing                                            | : | Self BDT 67,000(from existing business) 40%<br>Required Investment BDT 1,00,000(as equity) 60%                                                                                                                                                                                                                                                                                                                                                                                                                             |  |
| Present salary/drawings<br>from business (estimates) | : | BDT 5,000                                                                                                                                                                                                                                                                                                                                                                                                                                                                                                                  |  |
| Proposed Salary                                      | : | BDT 5,000                                                                                                                                                                                                                                                                                                                                                                                                                                                                                                                  |  |
| Size of shop                                         | : | 15 ft x 10 ft= 150 square ft                                                                                                                                                                                                                                                                                                                                                                                                                                                                                               |  |
| Security of the shop                                 | : | BDT 50,000                                                                                                                                                                                                                                                                                                                                                                                                                                                                                                                 |  |
| Implementation                                       | • | <ul> <li>The business is planned to be scaled up by investment in existing goods like; Rice, Flour, Potato, Bran, Soyabin, Onion, Salt, Chili, Soap, Cosmetics, Soft Drinks, Coil, Biscuit, Chanachur, etc.</li> <li>Average 15% gain on sale.</li> <li>The business is operating by entrepreneur. Existing no employee.</li> <li>After getting equity fund one employee will be appointed.</li> <li>The shop is rented.</li> <li>Collects goods from Ashulia Bazaar.</li> <li>Agreed grace period is 4 months.</li> </ul> |  |