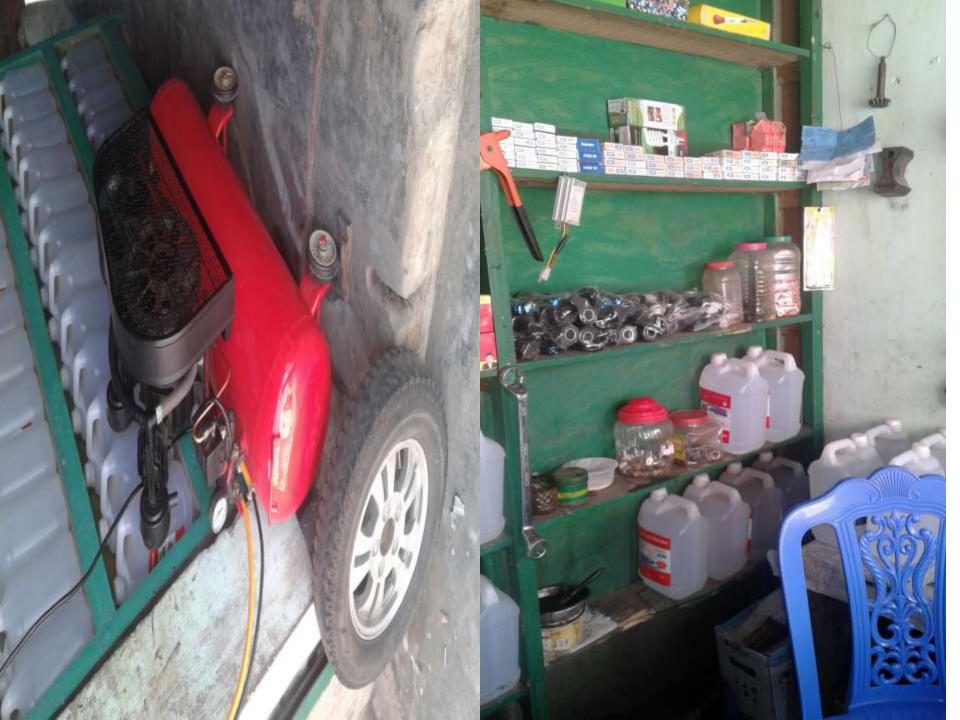

## PRESENT & PROPOSED INVESTMENT BREAKDOWN

| PRESENT STOCK ITEMS                                               |          |
|-------------------------------------------------------------------|----------|
| Product name with quantity                                        | Amount   |
| Break shoe                                                        | 13000    |
| Bearing, Compressor machine                                       | 35,000   |
| Horn/Bulb, Miter clip,                                            | 21,000   |
| Pick Up, Jug ,Bush, Cross, Clip,<br>Acid water, Drum, Grade water | 28,000   |
| Indicator ,Power supply, U-nut, Excel nut , Stick nut, Furniture  | 15,000   |
| Total Present Stock                                               | 1,17,000 |

| PROPOSE ITEMS                                |          |
|----------------------------------------------|----------|
| Product name with quantity                   | Amount   |
| Battery                                      | 40000    |
| Bearing, Miter Clip,                         | 15000    |
| Stick nut, U-nut, Excel nut,<br>Power supply | 20000    |
| Tire, Tube,                                  | 20,000   |
| Pick Up, Lock, Spring                        | 5000     |
| Total proposed Stock                         | 1,00,000 |