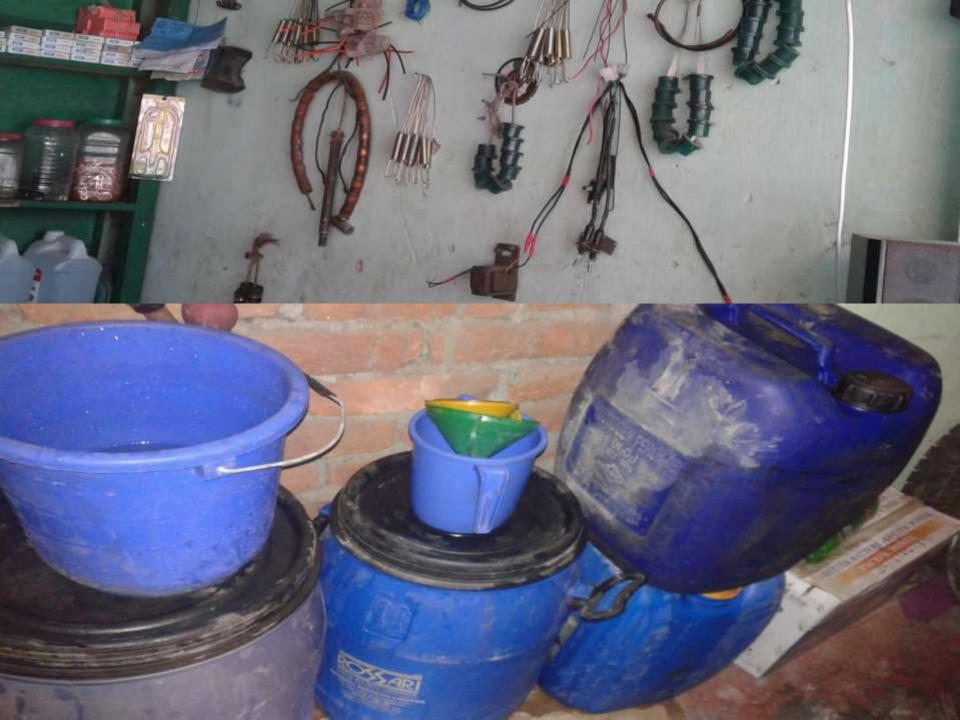

## PRESENT & PROPOSED INVESTMENT BREAKDOWN

| PRESENT STOCK ITEMS                                               |          |
|-------------------------------------------------------------------|----------|
| Product name with quantity                                        | Amount   |
| Break shoe                                                        | 13000    |
| Bearing, Compressor machine                                       | 35,000   |
| Horn/Bulb, Miter clip,                                            | 21,000   |
| Pick Up, Jug ,Bush, Cross, Clip,<br>Acid water, Drum, Grade water | 28,000   |
| Indicator ,Power supply, U-nut, Excel nut , Stick nut, Furniture  | 15,000   |
| Total Present Stock                                               | 1,17,000 |

| PROPOSE ITEMS                                |          |
|----------------------------------------------|----------|
| Product name with quantity                   | Amount   |
| Battery                                      | 40000    |
| Bearing, Miter Clip,                         | 15000    |
| Stick nut, U-nut, Excel nut,<br>Power supply | 20000    |
| Tire, Tube,                                  | 20,000   |
| Pick Up, Lock, Spring                        | 5000     |
| Total proposed Stock                         | 1,00,000 |