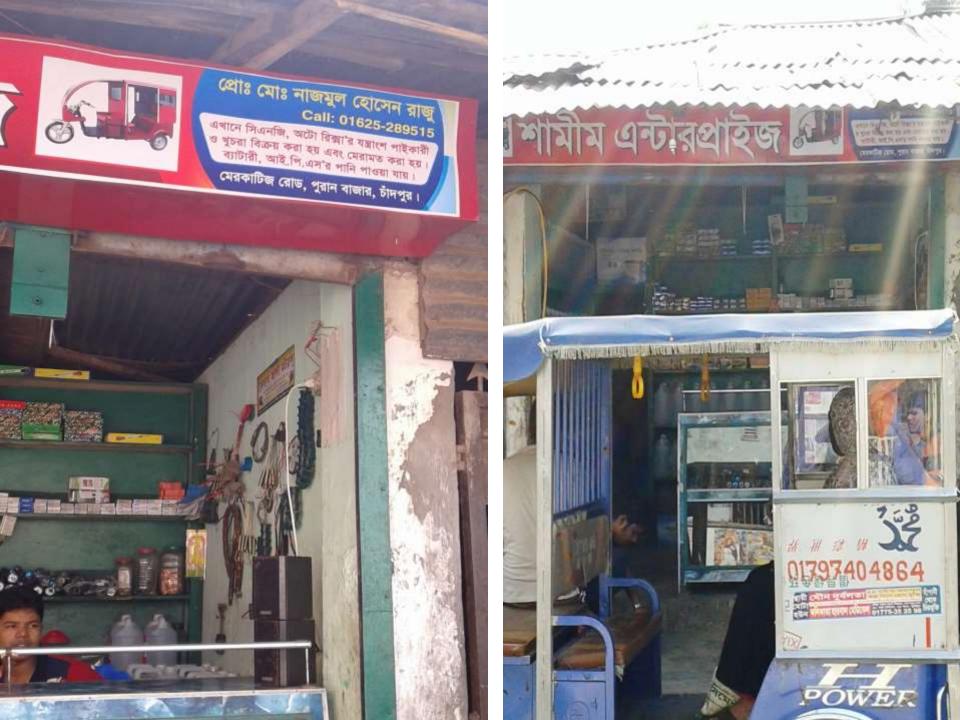

### M/S Shamim Enterprise

NU Identified and PP Prepare by Abu Musa Bhuiyan (Chandpur Sadar)

Presented by Md. Nazmul Hossain Miazi (Raju)

**GRAMEEN TRUST** 

### PROPOSED NOBIN UDYOKTA BUSINESS INFO

| Business Name                                         | :       | M/S Shamim Enterprise                                                           |
|-------------------------------------------------------|---------|---------------------------------------------------------------------------------|
| Address/ Location                                     | :       | Merkatize Road, Puran Bazar, Chandpur.                                          |
| Financing                                             | :       | 217000                                                                          |
| Total Investment in BDT                               | :       | Self (from Existing Business) BDT 1,17,000 ( 54 %) GT Investment1,00,000 (46% ) |
| Present salary/drawings from business (estimates)     | :       | 12000/-                                                                         |
| Proposed Salary                                       |         | 12,000/-                                                                        |
| i. Proposed Business % of present gross profit margin | :       | 20%                                                                             |
| ii. Estimated % of proposed gross profit margin       | :       | 20%                                                                             |
| iii. Agreed grace period                              | :<br> : | 02 months                                                                       |