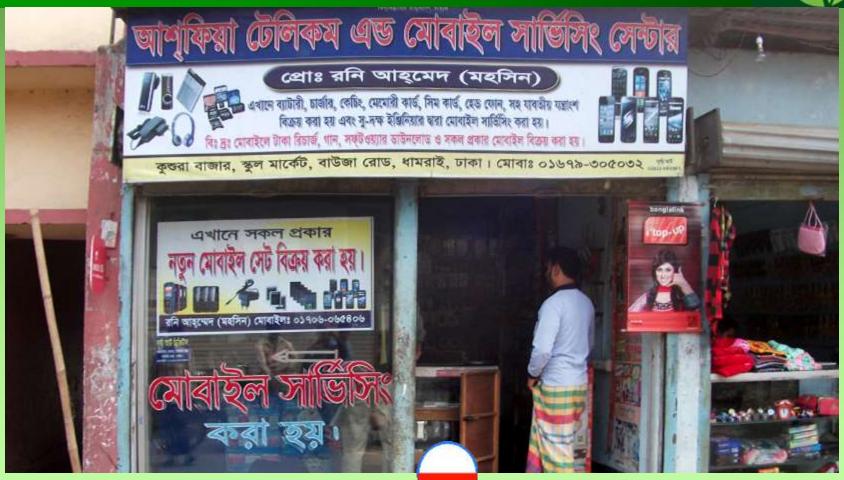

## PROPOSED BUSINESS Info.

| Business Name                                         | : | Ashfiya Telecom                                                                                         |
|-------------------------------------------------------|---|---------------------------------------------------------------------------------------------------------|
| Address/ Location                                     | : | Kushura Bazaar, Dhamrai,Dhaka                                                                           |
| Total Investment in BDT                               | : | 450,000                                                                                                 |
| Financing                                             | : | Self BDT : 350,000 (from existing business) - 78% Required Investment BDT : ,100,000 (as equity) - 22 % |
| Present salary/drawings from business (estimates)     | : | BDT 4,500                                                                                               |
| Proposed Salary                                       |   | BDT 6,000                                                                                               |
| i. Proposed Business % of present gross profit margin | : | 10%                                                                                                     |
| ii. Estimated % of proposed gross profit margin       | : | 10%                                                                                                     |
| iii. Agreed grace period                              | : | 3 months                                                                                                |
|                                                       |   |                                                                                                         |