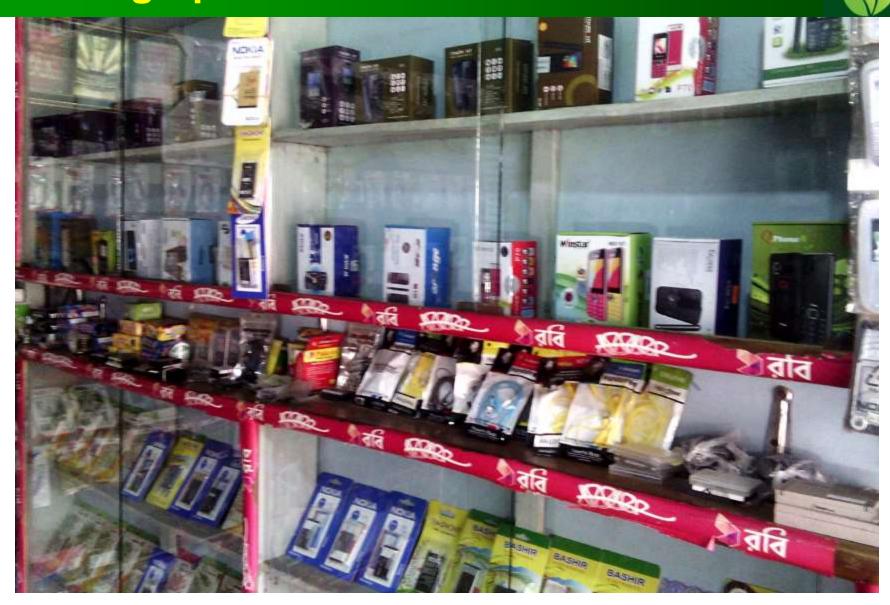

## PROPOSED BUSINESS Info.

| Business Name                                         | : | Ashfiya Telecom                                                                                         |
|-------------------------------------------------------|---|---------------------------------------------------------------------------------------------------------|
| Address/ Location                                     | : | Kushura Bazaar, Dhamrai,Dhaka                                                                           |
| Total Investment in BDT                               | : | 450,000                                                                                                 |
| Financing                                             | : | Self BDT : 350,000 (from existing business) - 78% Required Investment BDT : ,100,000 (as equity) - 22 % |
| Present salary/drawings from business (estimates)     | : | BDT 4,500                                                                                               |
| Proposed Salary                                       |   | BDT 6,000                                                                                               |
| i. Proposed Business % of present gross profit margin | : | 10%                                                                                                     |
| ii. Estimated % of proposed gross profit margin       | : | 10%                                                                                                     |
| iii. Agreed grace period                              | : | 3 months                                                                                                |
|                                                       |   |                                                                                                         |

#### PRESENT & PROPOSED INVESTMENT Breakdown

| Particulars                                                                                           | Existing<br>Business (BDT)                              | Proposed<br>(BDT) | Total<br>(BDT) |
|-------------------------------------------------------------------------------------------------------|---------------------------------------------------------|-------------------|----------------|
| Investments in different categories:                                                                  | (1)                                                     | (2)               | (1+2)          |
| Present stock items: Furniture Mobile Set (4) Hot Air Gun stabilizer Presents Goods item: (*) Advance | 10,000<br>4,000<br>4,000<br>2,000<br>180,000<br>150,000 |                   | 350,000        |
| Proposed Stock Items:                                                                                 |                                                         | 100,000           | 100,000        |
| Total Capital                                                                                         | 350,000                                                 | 100,000           | 450,000        |

| Proposed stock item               |         |  |  |  |  |  |
|-----------------------------------|---------|--|--|--|--|--|
| Product Name                      | Amount  |  |  |  |  |  |
| Charger (30)                      | 3000    |  |  |  |  |  |
| Bulb (25)                         | 1000    |  |  |  |  |  |
| Memory Card (30)                  | 9000    |  |  |  |  |  |
| SIM Card (100)                    | 15,000  |  |  |  |  |  |
| Head Phone (50)                   | 6000    |  |  |  |  |  |
| Remote (50)                       | 5000    |  |  |  |  |  |
| Mosquito Bat (10)                 | 2000    |  |  |  |  |  |
| Mobile catching (100)             | 5000    |  |  |  |  |  |
| Skin Paper (120)                  | 6000    |  |  |  |  |  |
| Auto Charger (30)                 | 3000    |  |  |  |  |  |
| Jac                               | 5000    |  |  |  |  |  |
| Internet Router                   | 20,000  |  |  |  |  |  |
| Flexi Load (GP, Robi, Banglalink) | 15,000  |  |  |  |  |  |
| Mobile card                       | 5,000   |  |  |  |  |  |
| Total Proposed Stock              | 100,000 |  |  |  |  |  |