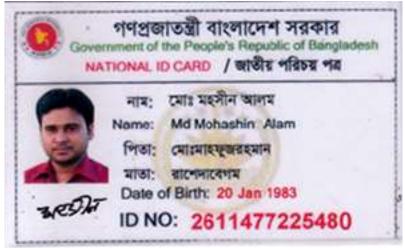

### BRIEF BIO OF THE PROPOSED NOBIN UDYOKTA

| Name                                                                                                                                                          | :                                       | Md Mohasin Alam                                                                                                                                                                                                                             |  |  |
|---------------------------------------------------------------------------------------------------------------------------------------------------------------|-----------------------------------------|---------------------------------------------------------------------------------------------------------------------------------------------------------------------------------------------------------------------------------------------|--|--|
| Age                                                                                                                                                           | :                                       | 20-01-1983 (31 Years 11 months)                                                                                                                                                                                                             |  |  |
| Marital status                                                                                                                                                | :                                       | Single                                                                                                                                                                                                                                      |  |  |
| Children                                                                                                                                                      | :                                       | N\A                                                                                                                                                                                                                                         |  |  |
| No. of siblings:                                                                                                                                              | :                                       | 3 Brother and 01 Sister                                                                                                                                                                                                                     |  |  |
| Parent's and GB related Info  (i) Who is GB member  (ii) Mother's name  (iii) Father's name  (iv) GB member's info                                            | : : :                                   | Mother Tather  Mst. Rasheda Begum Md.Mahfuzur Rahman Member since: 02/03/1995 Branch: Kushura, Centre no.44, Group:05 Loanee No.2277 First loan:2,500/- Total Amount Received: Tk. 2,00,000/- Existing loan: 50,000/- Outstanding: 14,280/- |  |  |
| Further Information:  (v) Who pays GB loan installment  (vi) Mobile lady  (vii) Grameen Education Loan  (viii) Any other loan like GCCN, GKF etc  (ix) Others | : : : : : : : : : : : : : : : : : : : : | NU<br>N/A<br>N/A<br>N/A<br>N/A                                                                                                                                                                                                              |  |  |
| Education                                                                                                                                                     | <u> </u>                                | S.S.C                                                                                                                                                                                                                                       |  |  |