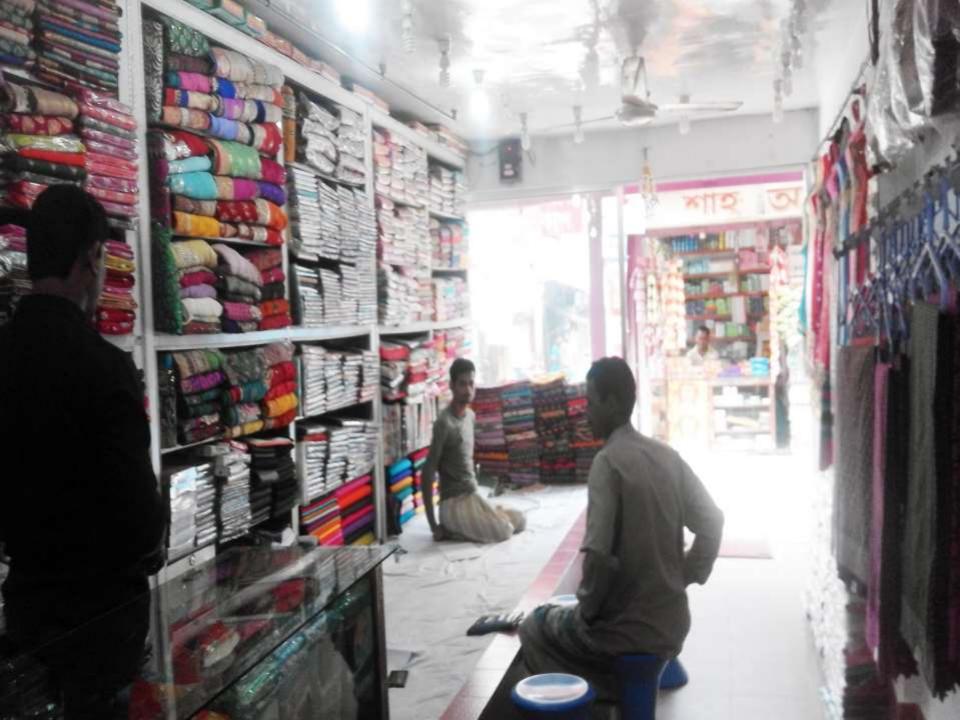

#### PROPOSED NOBIN UDYOKTA BUSINESS INFO

| Business Name                                                                                                                        | : | Podder Bostraloy                                                                            |
|--------------------------------------------------------------------------------------------------------------------------------------|---|---------------------------------------------------------------------------------------------|
| Address/ Location                                                                                                                    | : | Razargao Bazar, Hajigonj, Chandpur.                                                         |
| Total Investment in BDT                                                                                                              | : | 750000                                                                                      |
| Financing                                                                                                                            | : | Self BDT 500000 (from existing business) 67% Required Investment BDT 250000 (as equity) 33% |
| Present salary/drawings from business (estimates)                                                                                    | : | 8000                                                                                        |
| Proposed Salary                                                                                                                      | : | 8000                                                                                        |
| Proposed Business  (i) % of present gross profit margin  (ii) Estimated % of proposed gross profit margin  (iii) Agreed grace period | : | 20%<br>20%<br>02 months                                                                     |