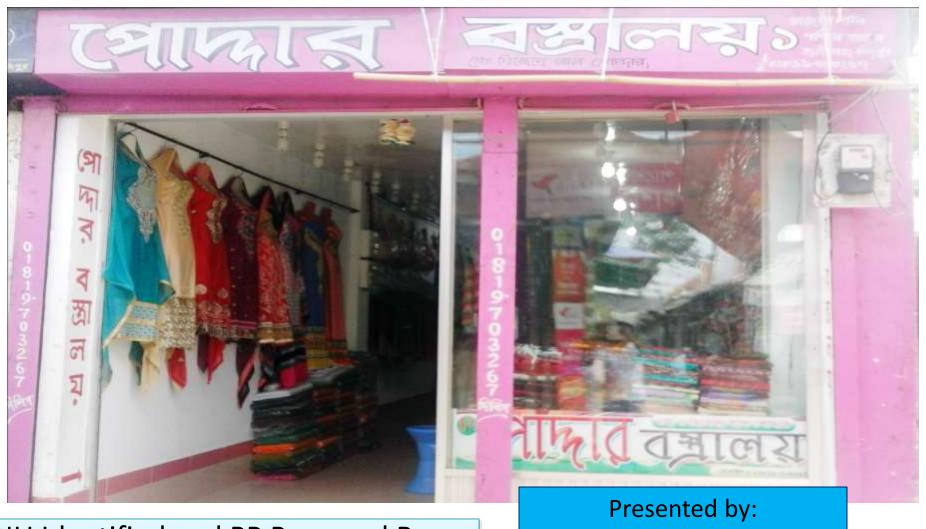

#### PROPOSED NOBIN UDYOKTA BUSINESS INFO

| Business Name                                                                                                                        | : | Podder Bostraloy                                                                            |
|--------------------------------------------------------------------------------------------------------------------------------------|---|---------------------------------------------------------------------------------------------|
| Address/ Location                                                                                                                    | : | Razargao Bazar, Hajigonj, Chandpur.                                                         |
| Total Investment in BDT                                                                                                              | : | 750000                                                                                      |
| Financing                                                                                                                            | : | Self BDT 500000 (from existing business) 67% Required Investment BDT 250000 (as equity) 33% |
| Present salary/drawings from business (estimates)                                                                                    | : | 8000                                                                                        |
| Proposed Salary                                                                                                                      | : | 8000                                                                                        |
| Proposed Business  (i) % of present gross profit margin  (ii) Estimated % of proposed gross profit margin  (iii) Agreed grace period | : | 20%<br>20%<br>02 months                                                                     |

## BRIEF HISTORY OF GB LOAN UTILIZATION BY FAMILY

NU's mother has been a member of Grameen Bank since 18/02/2003 to 12/08/2014 (11 years). At first She took 20000 TK from GB. NU invested GB Loan in his Cloth & Garments dress Business business and expanded his business. NU's mother gradually improved their living standard by using GB loan.