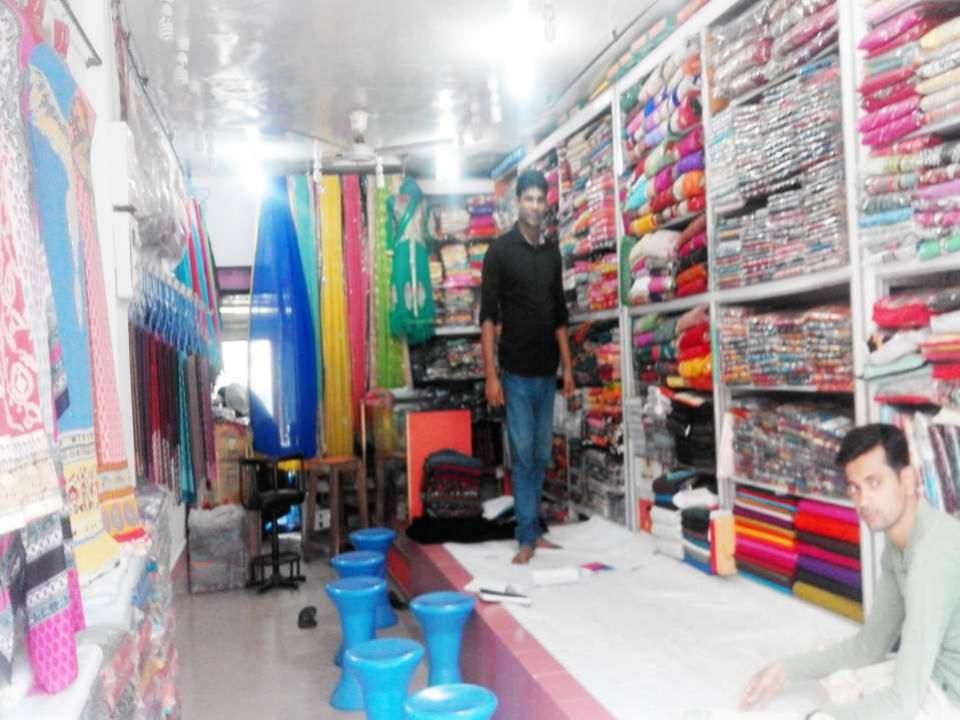

#### PROPOSED NOBIN UDYOKTA BUSINESS INFO

| Business Name                                                                                                                        | : | Podder Bostraloy                                                                            |
|--------------------------------------------------------------------------------------------------------------------------------------|---|---------------------------------------------------------------------------------------------|
| Address/ Location                                                                                                                    | : | Razargao Bazar, Hajigonj, Chandpur.                                                         |
| Total Investment in BDT                                                                                                              | : | 750000                                                                                      |
| Financing                                                                                                                            | : | Self BDT 500000 (from existing business) 67% Required Investment BDT 250000 (as equity) 33% |
| Present salary/drawings from business (estimates)                                                                                    | : | 8000                                                                                        |
| Proposed Salary                                                                                                                      | : | 8000                                                                                        |
| Proposed Business  (i) % of present gross profit margin  (ii) Estimated % of proposed gross profit margin  (iii) Agreed grace period | : | 20%<br>20%<br>02 months                                                                     |