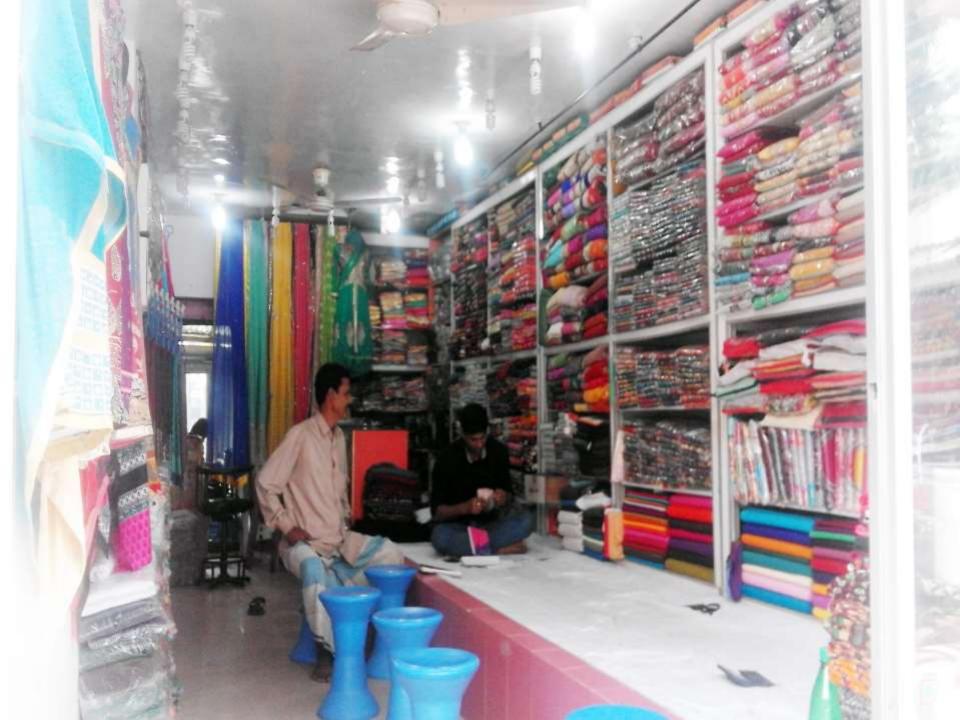

#### PROPOSED NOBIN UDYOKTA BUSINESS INFO

| Business Name                                                                                                                        | : | Podder Bostraloy                                                                            |
|--------------------------------------------------------------------------------------------------------------------------------------|---|---------------------------------------------------------------------------------------------|
| Address/ Location                                                                                                                    | : | Razargao Bazar, Hajigonj, Chandpur.                                                         |
| Total Investment in BDT                                                                                                              | : | 750000                                                                                      |
| Financing                                                                                                                            | : | Self BDT 500000 (from existing business) 67% Required Investment BDT 250000 (as equity) 33% |
| Present salary/drawings from business (estimates)                                                                                    | : | 8000                                                                                        |
| Proposed Salary                                                                                                                      | : | 8000                                                                                        |
| Proposed Business  (i) % of present gross profit margin  (ii) Estimated % of proposed gross profit margin  (iii) Agreed grace period | : | 20%<br>20%<br>02 months                                                                     |