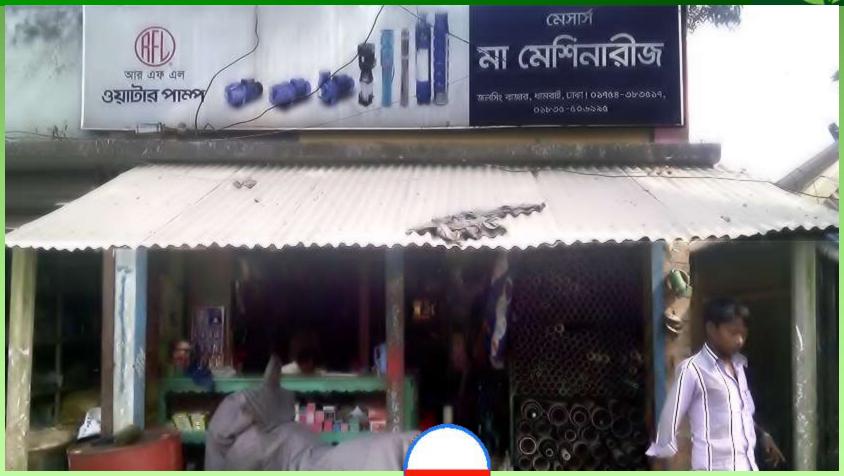

#### PROPOSED BUSINESS Info.

| Business Name                                                                                      | : | M/S. Maa Machineries Enterprise                                                                        |
|----------------------------------------------------------------------------------------------------|---|--------------------------------------------------------------------------------------------------------|
| Address/ Location                                                                                  | : | Jolshen Bazaar, Dhamrai, Dhaka                                                                         |
| Total Investment in BDT                                                                            | : | 800,000                                                                                                |
| Financing                                                                                          | : | Self BDT : 600,000 (from existing business) - 75% Required Investment BDT : 200,000 (as equity) - 25 % |
| Present salary/drawings from business (estimates)                                                  | : | BDT 8,000                                                                                              |
| Proposed Salary                                                                                    |   | BDT 10,000                                                                                             |
| i. Proposed Business % of present gross profit margin                                              | : | 15%                                                                                                    |
| <ul><li>ii. Estimated % of proposed gross profit margin</li><li>iii. Agreed grace period</li></ul> | : | 15% 5 months                                                                                           |
|                                                                                                    |   |                                                                                                        |

# STRENGTH

- Shop position located at Jolshen Bazaar
- 08Years of Experience and Skill
- Environment Friendly
- Maintain Daily accounts
- Positive attitude to business