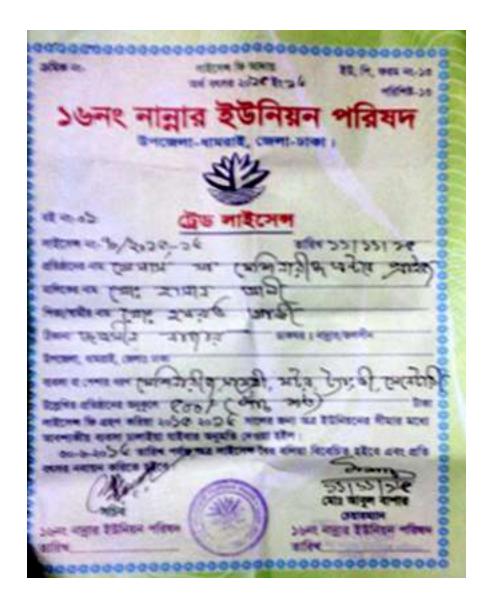

#### BRIEF BIO OF THE PROPOSED NOBIN UDYOKTA

(Continued)

| Present Occupation                      | :  | Machineries and Sanitary Business |
|-----------------------------------------|----|-----------------------------------|
| Trade License Number                    | •• | 70                                |
| Business Experiences and Training Info. | :  | 8 years                           |
| Other Own/Family Sources of Income      | :  | Agriculture                       |
| Other Own/Family Sources of Liabilities | :  | N/A                               |
| NU Contact Info                         |    | 01835506995                       |
| NU Project Source/Reference             | :  | GT Dhamrai Unit Office,<br>Dhaka  |