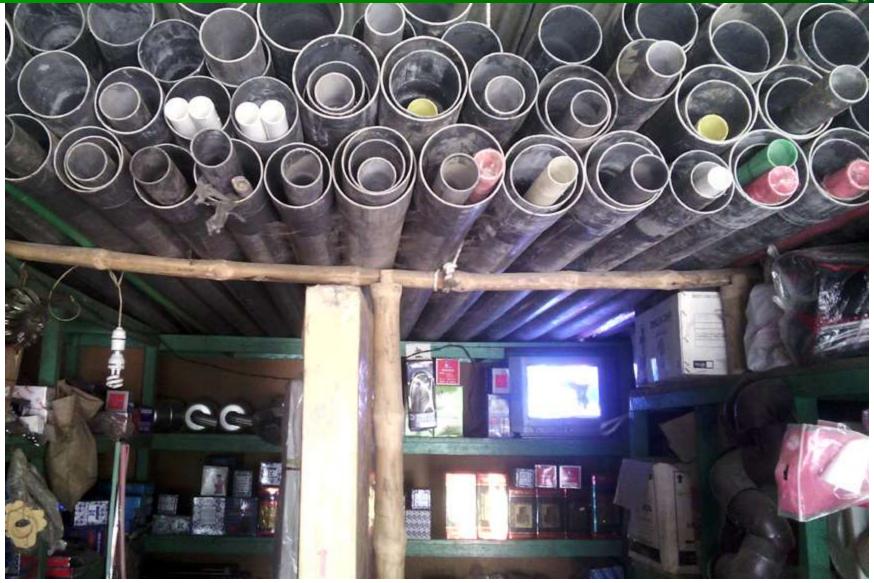

#### PRESENT & PROPOSED INVESTMENT Breakdown

| Present Stock Items             |          |  |  |  |
|---------------------------------|----------|--|--|--|
| Product name                    | Amount   |  |  |  |
| PVC Pipe 20 feet(150*1000)      | 1,50,000 |  |  |  |
| PVC Fittings                    | 20,000   |  |  |  |
| Tube well (20)                  | 60,000   |  |  |  |
| Motor(4*5000)                   | 20,000   |  |  |  |
| Gazi Tank (4*5000)              | 20,000   |  |  |  |
| Commode                         | 10,000   |  |  |  |
| Liner (Power Tiller)            | 15,000   |  |  |  |
| Piston (Power Tiller)           | 15,000   |  |  |  |
| Logen, Bush                     | 10,000   |  |  |  |
| Plunger, Silencer               | 20,000   |  |  |  |
| Ring, Bulb, Earthling Rod       | 20,000   |  |  |  |
| Head Guscate, Broom, Basin      | 25,000   |  |  |  |
| Chain (Power Tiller)            | 20,000   |  |  |  |
| Faal (Power Tiller)             | 15,000   |  |  |  |
| Nut Bolto, Wire, Switch, Socket | 40,000   |  |  |  |
| Holder, Harpic, Scotch tap      | 5,000    |  |  |  |
| RFL Door (5)                    | 20,000   |  |  |  |
| Total Present Stock             | 485,000  |  |  |  |

| Proposed Items                  |         |  |  |  |
|---------------------------------|---------|--|--|--|
| Product Name                    | Amount  |  |  |  |
| Liner (Power Tiller)            | 35,000  |  |  |  |
| Piston (Power Tiller)           | 10,000  |  |  |  |
| Logen                           | 10,000  |  |  |  |
| Plunger,                        | 10,000  |  |  |  |
| Ring                            | 20,000  |  |  |  |
| Head Guscate,                   | 25,000  |  |  |  |
| Chain (Power Tiller)            | 20,000  |  |  |  |
| Faal (Power Tiller)             | 15,000  |  |  |  |
| Nut Bolto, Wire, Switch, Socket | 20,000  |  |  |  |
| Bush                            | 5,000   |  |  |  |
| Selenger                        | 10,000  |  |  |  |
| Bulb                            | 12000   |  |  |  |
| Earthling Rod                   | 8000    |  |  |  |
| Total Proposed Items            | 200,000 |  |  |  |