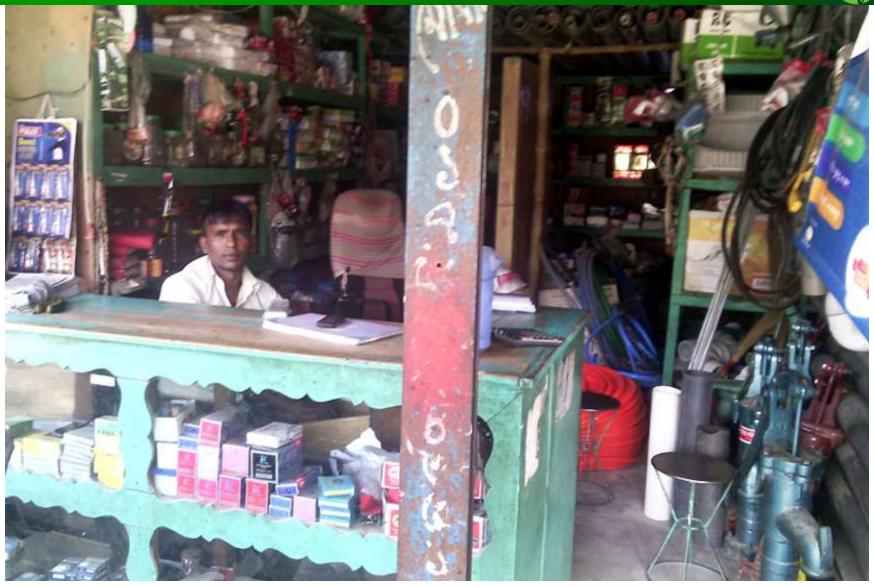

#### BRIEF BIO OF THE PROPOSED NOBIN UDYOKTA

(Continued)

| Present Occupation                      | :  | Machineries and Sanitary Business |
|-----------------------------------------|----|-----------------------------------|
| Trade License Number                    | •• | 70                                |
| Business Experiences and Training Info. | :  | 8 years                           |
| Other Own/Family Sources of Income      | :  | Agriculture                       |
| Other Own/Family Sources of Liabilities | :  | N/A                               |
| NU Contact Info                         |    | 01835506995                       |
| NU Project Source/Reference             | :  | GT Dhamrai Unit Office,<br>Dhaka  |

#### PRESENT & PROPOSED INVESTMENT Breakdown

| Present Stock Items             |          |  |  |  |
|---------------------------------|----------|--|--|--|
| Product name                    | Amount   |  |  |  |
| PVC Pipe 20 feet(150*1000)      | 1,50,000 |  |  |  |
| PVC Fittings                    | 20,000   |  |  |  |
| Tube well (20)                  | 60,000   |  |  |  |
| Motor(4*5000)                   | 20,000   |  |  |  |
| Gazi Tank (4*5000)              | 20,000   |  |  |  |
| Commode                         | 10,000   |  |  |  |
| Liner (Power Tiller)            | 15,000   |  |  |  |
| Piston (Power Tiller)           | 15,000   |  |  |  |
| Logen, Bush                     | 10,000   |  |  |  |
| Plunger, Silencer               | 20,000   |  |  |  |
| Ring, Bulb, Earthling Rod       | 20,000   |  |  |  |
| Head Guscate, Broom, Basin      | 25,000   |  |  |  |
| Chain (Power Tiller)            | 20,000   |  |  |  |
| Faal (Power Tiller)             | 15,000   |  |  |  |
| Nut Bolto, Wire, Switch, Socket | 40,000   |  |  |  |
| Holder, Harpic, Scotch tap      | 5,000    |  |  |  |
| RFL Door (5)                    | 20,000   |  |  |  |
| Total Present Stock             | 485,000  |  |  |  |