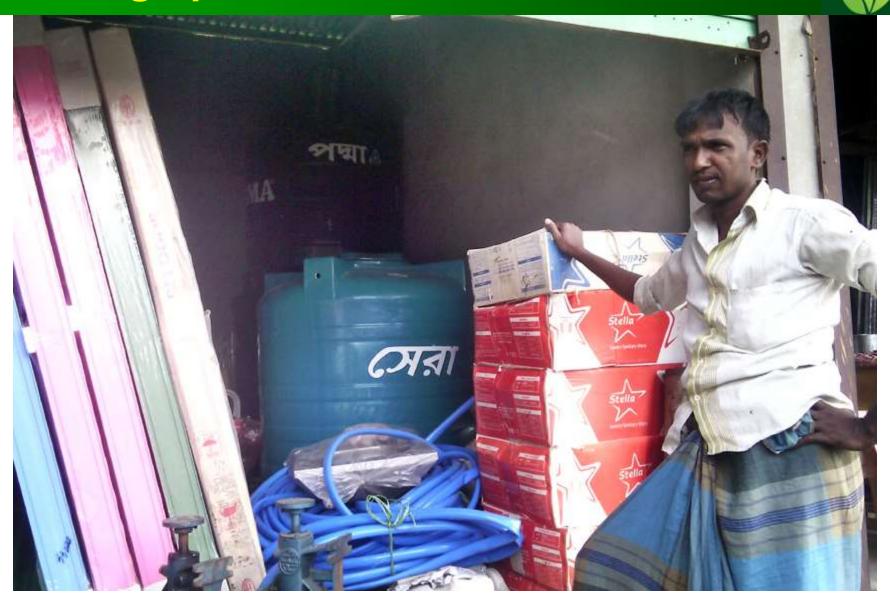

#### BRIEF BIO OF THE PROPOSED NOBIN UDYOKTA

(Continued)

| Present Occupation                      | :  | Machineries and Sanitary Business |
|-----------------------------------------|----|-----------------------------------|
| Trade License Number                    | •• | 70                                |
| Business Experiences and Training Info. | :  | 8 years                           |
| Other Own/Family Sources of Income      | :  | Agriculture                       |
| Other Own/Family Sources of Liabilities | :  | N/A                               |
| NU Contact Info                         |    | 01835506995                       |
| NU Project Source/Reference             | :  | GT Dhamrai Unit Office,<br>Dhaka  |

#### PROPOSED BUSINESS Info.

| Business Name                                                                                      | : | M/S. Maa Machineries Enterprise                                                                        |
|----------------------------------------------------------------------------------------------------|---|--------------------------------------------------------------------------------------------------------|
| Address/ Location                                                                                  | : | Jolshen Bazaar, Dhamrai, Dhaka                                                                         |
| Total Investment in BDT                                                                            | : | 800,000                                                                                                |
| Financing                                                                                          | : | Self BDT : 600,000 (from existing business) - 75% Required Investment BDT : 200,000 (as equity) - 25 % |
| Present salary/drawings from business (estimates)                                                  | : | BDT 8,000                                                                                              |
| Proposed Salary                                                                                    |   | BDT 10,000                                                                                             |
| i. Proposed Business % of present gross profit margin                                              | : | 15%                                                                                                    |
| <ul><li>ii. Estimated % of proposed gross profit margin</li><li>iii. Agreed grace period</li></ul> | : | 15% 5 months                                                                                           |
|                                                                                                    |   |                                                                                                        |