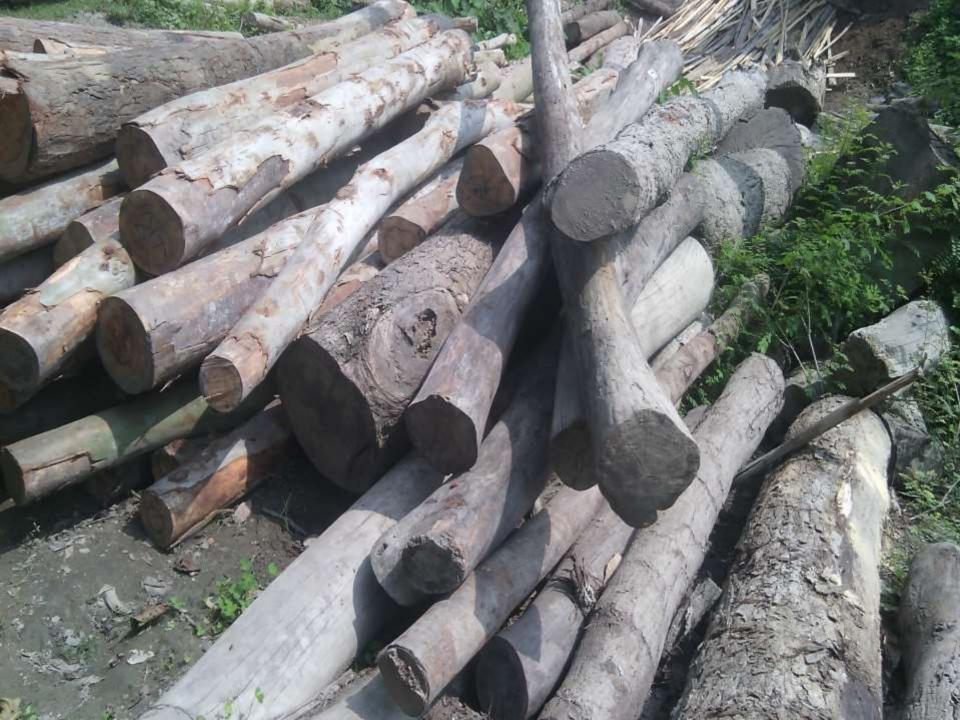

| Present Stock items                 |          |  |  |  |
|-------------------------------------|----------|--|--|--|
| Product name with quantity          | Amount   |  |  |  |
| Sized wood (Mehegani ) 150cft*500   | 75,000   |  |  |  |
| Loac wood ( Eucalyptus ) 400cft*600 | 2,40,000 |  |  |  |
| Loac wood ( Akashi ) 30cft*800      | 24,000   |  |  |  |
|                                     |          |  |  |  |
|                                     |          |  |  |  |
|                                     |          |  |  |  |
|                                     |          |  |  |  |
|                                     |          |  |  |  |
|                                     |          |  |  |  |
|                                     |          |  |  |  |
|                                     |          |  |  |  |
| Total Present Stock                 | 3,39,000 |  |  |  |

| Proposed items                         |          |  |  |  |
|----------------------------------------|----------|--|--|--|
| Product Name with quantity             | Amount   |  |  |  |
| Loac wood ( Eucalyptus )<br>200cft*600 | 1,20,000 |  |  |  |
| Loac wood (Akashi) 100cft*800          | 80,000   |  |  |  |
|                                        |          |  |  |  |
|                                        |          |  |  |  |
|                                        |          |  |  |  |
|                                        |          |  |  |  |
|                                        |          |  |  |  |
|                                        |          |  |  |  |
|                                        |          |  |  |  |
|                                        |          |  |  |  |
|                                        |          |  |  |  |
|                                        |          |  |  |  |
|                                        |          |  |  |  |
| Total Proposed Stock                   | 2,00,000 |  |  |  |