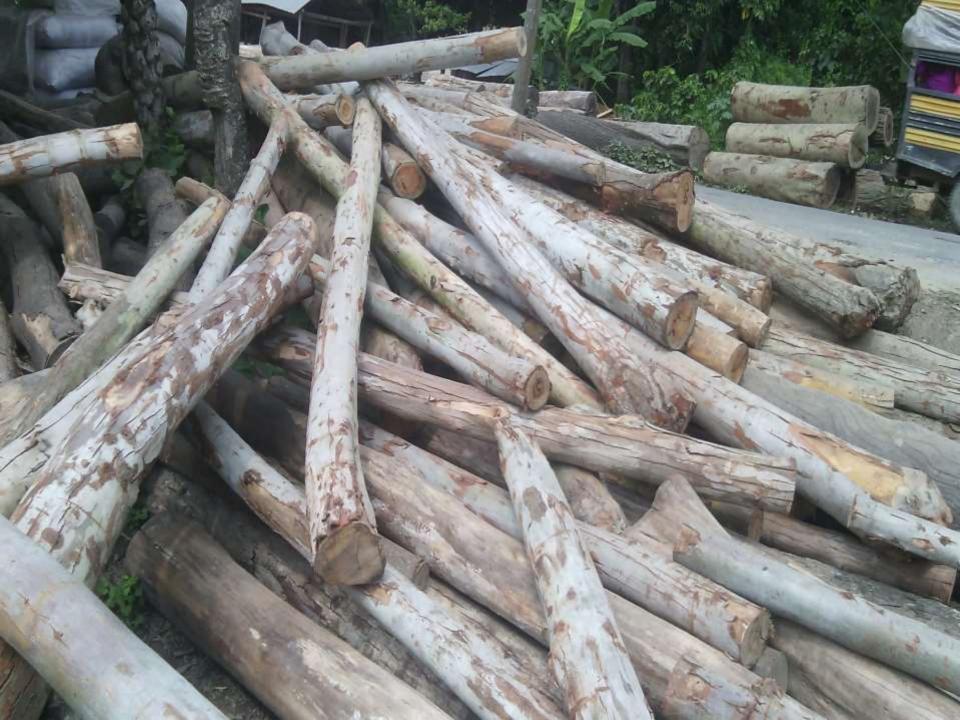

| Present Stock items                 |          |  |  |  |
|-------------------------------------|----------|--|--|--|
| Product name with quantity          | Amount   |  |  |  |
| Sized wood (Mehegani ) 150cft*500   | 75,000   |  |  |  |
| Loac wood ( Eucalyptus ) 400cft*600 | 2,40,000 |  |  |  |
| Loac wood ( Akashi ) 30cft*800      | 24,000   |  |  |  |
|                                     |          |  |  |  |
|                                     |          |  |  |  |
|                                     |          |  |  |  |
|                                     |          |  |  |  |
|                                     |          |  |  |  |
|                                     |          |  |  |  |
|                                     |          |  |  |  |
|                                     |          |  |  |  |
| Total Present Stock                 | 3,39,000 |  |  |  |

| Proposed items                         |          |  |  |  |
|----------------------------------------|----------|--|--|--|
| Product Name with quantity             | Amount   |  |  |  |
| Loac wood ( Eucalyptus )<br>200cft*600 | 1,20,000 |  |  |  |
| Loac wood (Akashi) 100cft*800          | 80,000   |  |  |  |
|                                        |          |  |  |  |
|                                        |          |  |  |  |
|                                        |          |  |  |  |
|                                        |          |  |  |  |
|                                        |          |  |  |  |
|                                        |          |  |  |  |
|                                        |          |  |  |  |
|                                        |          |  |  |  |
|                                        |          |  |  |  |
|                                        |          |  |  |  |
|                                        |          |  |  |  |
| Total Proposed Stock                   | 2,00,000 |  |  |  |