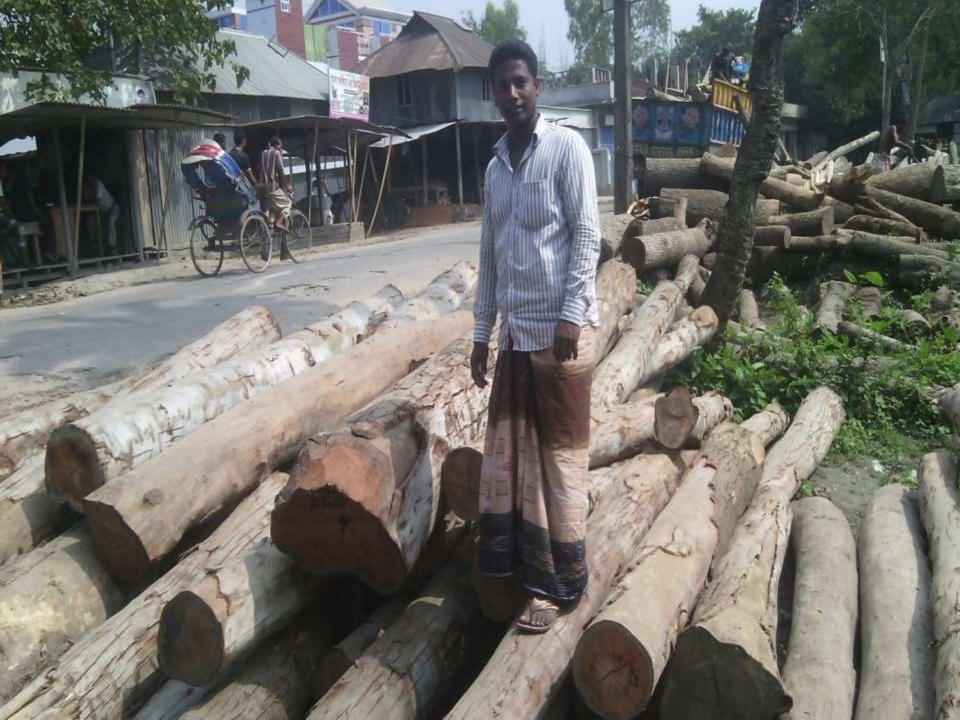

## **Project Name: Juthy Enterprise**

Presented by Md. Jahid Khan

**NU Identified and PP Prepared :** 

S. M. Arafatuzzaman (Manikgonj Unit) Verified by : Md.Khalilur Rahman **GRAMEEN TRUST** 

#### BRIEF BIO OF THE PROPOSED NOBIN UDYOKTA (CONT...)

| Present Occupation                      | : | Wood business  |
|-----------------------------------------|---|----------------|
| Trade License no                        |   | 208            |
| <b>Business Experience</b>              | : | 10 years       |
| And Training Info                       | : | N/A            |
| Other Own/Family Sources of Income      | : | N/A            |
| Other Own/Family Sources of Liabilities | : | N/A            |
| NU Contact Info                         |   | 01761548798    |
| NU Project<br>Source/Reference          | : | Manikgonj Unit |

## PROPOSED NOBIN UDYOKTA BUSINESS INFO

| Business Name                                                                                                                          | : | Juthi Enterprise                                                                                    |
|----------------------------------------------------------------------------------------------------------------------------------------|---|-----------------------------------------------------------------------------------------------------|
| Address/ Location                                                                                                                      | : | Jhitka Bazar, Horirampur road.                                                                      |
| Total Investment in BDT                                                                                                                | : | 5,90,000                                                                                            |
| Financing                                                                                                                              | : | Self BDT 3,90,000 (from existing business) 66%<br>Required Investment BDT 2,00,000/-(as equity) 34% |
| Present salary/drawings<br>from business (estimates)                                                                                   | : | 7,000                                                                                               |
| Proposed Salary                                                                                                                        |   | 8,000                                                                                               |
| <ul> <li>Proposed Business</li> <li>(i) % of present gross profit margin</li> <li>(ii) Estimated % of proposed gross profit</li> </ul> | : | 25%<br>25%                                                                                          |
| margin<br>(iii) Agreed grace period                                                                                                    |   | 5 months                                                                                            |