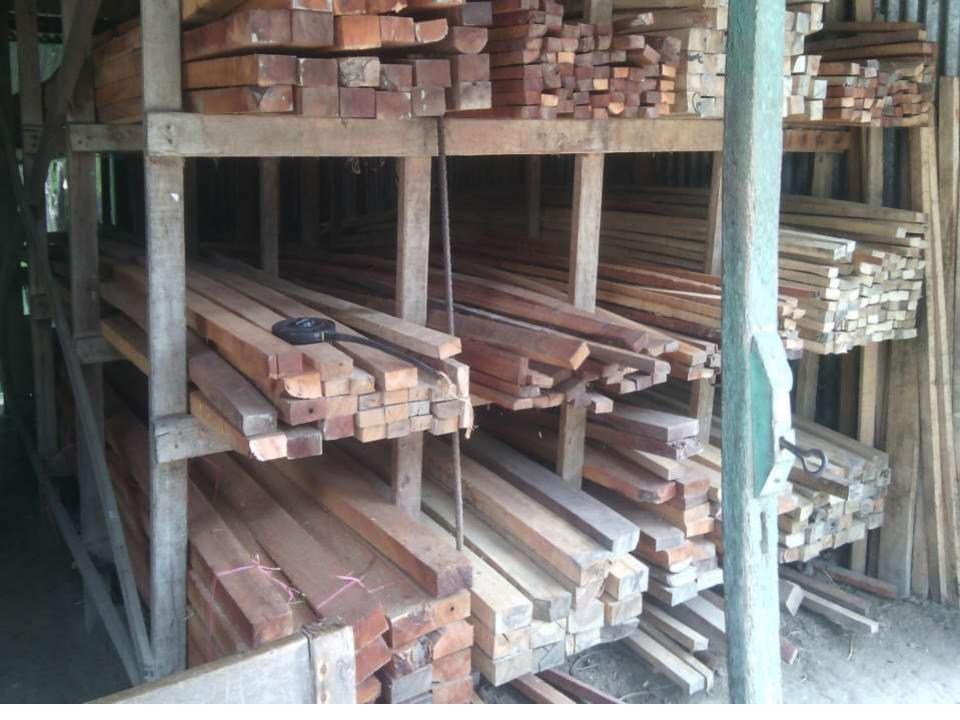

| Present Stock items                 |          |  |  |  |
|-------------------------------------|----------|--|--|--|
| Product name with quantity          | Amount   |  |  |  |
| Sized wood (Mehegani ) 150cft*500   | 75,000   |  |  |  |
| Loac wood ( Eucalyptus ) 400cft*600 | 2,40,000 |  |  |  |
| Loac wood ( Akashi ) 30cft*800      | 24,000   |  |  |  |
|                                     |          |  |  |  |
|                                     |          |  |  |  |
|                                     |          |  |  |  |
|                                     |          |  |  |  |
|                                     |          |  |  |  |
|                                     |          |  |  |  |
|                                     |          |  |  |  |
|                                     |          |  |  |  |
| Total Present Stock                 | 3,39,000 |  |  |  |

| Proposed items                         |          |  |  |  |
|----------------------------------------|----------|--|--|--|
| Product Name with quantity             | Amount   |  |  |  |
| Loac wood ( Eucalyptus )<br>200cft*600 | 1,20,000 |  |  |  |
| Loac wood (Akashi) 100cft*800          | 80,000   |  |  |  |
|                                        |          |  |  |  |
|                                        |          |  |  |  |
|                                        |          |  |  |  |
|                                        |          |  |  |  |
|                                        |          |  |  |  |
|                                        |          |  |  |  |
|                                        |          |  |  |  |
|                                        |          |  |  |  |
|                                        |          |  |  |  |
|                                        |          |  |  |  |
|                                        |          |  |  |  |
| Total Proposed Stock                   | 2,00,000 |  |  |  |