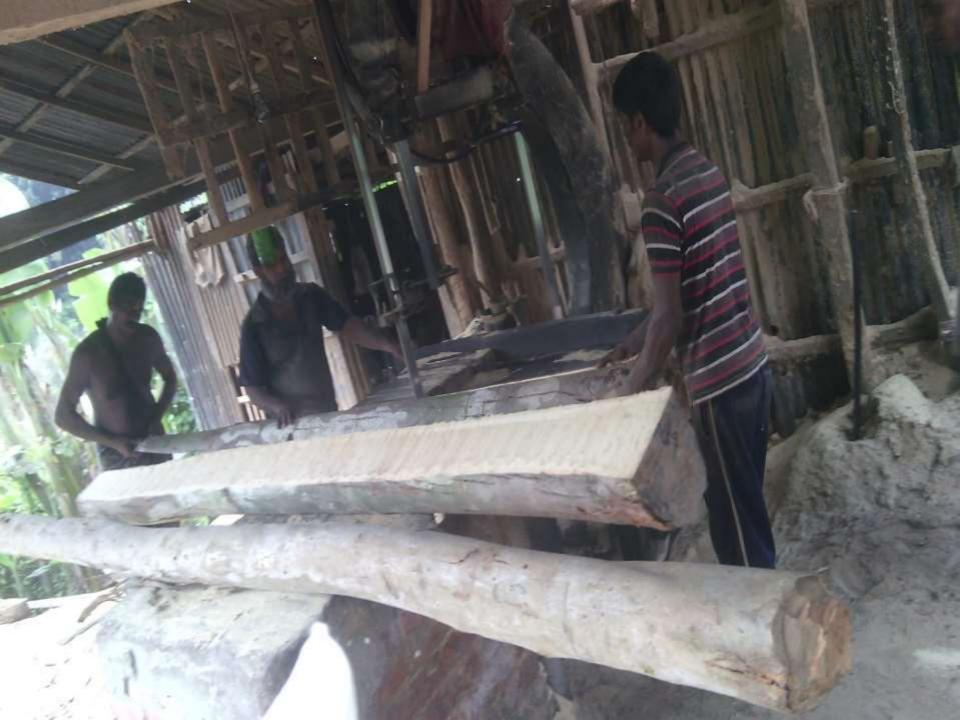

#### BRIEF BIO OF THE PROPOSED NOBIN UDYOKTA (CONT...)

| Present Occupation                      | : | Wood business  |
|-----------------------------------------|---|----------------|
| Trade License no                        |   | 208            |
| <b>Business Experience</b>              | : | 10 years       |
| And Training Info                       | : | N/A            |
| Other Own/Family Sources of Income      | : | N/A            |
| Other Own/Family Sources of Liabilities | : | N/A            |
| NU Contact Info                         |   | 01761548798    |
| NU Project<br>Source/Reference          | : | Manikgonj Unit |

## PROPOSED NOBIN UDYOKTA BUSINESS INFO

| Business Name                                                                                                                          | : | Juthi Enterprise                                                                                    |
|----------------------------------------------------------------------------------------------------------------------------------------|---|-----------------------------------------------------------------------------------------------------|
| Address/ Location                                                                                                                      | : | Jhitka Bazar, Horirampur road.                                                                      |
| Total Investment in BDT                                                                                                                | : | 5,90,000                                                                                            |
| Financing                                                                                                                              | : | Self BDT 3,90,000 (from existing business) 66%<br>Required Investment BDT 2,00,000/-(as equity) 34% |
| Present salary/drawings<br>from business (estimates)                                                                                   | : | 7,000                                                                                               |
| Proposed Salary                                                                                                                        |   | 8,000                                                                                               |
| <ul> <li>Proposed Business</li> <li>(i) % of present gross profit margin</li> <li>(ii) Estimated % of proposed gross profit</li> </ul> | : | 25%<br>25%                                                                                          |
| margin<br>(iii) Agreed grace period                                                                                                    |   | 5 months                                                                                            |

| Present Stock items                 |          |  |  |  |
|-------------------------------------|----------|--|--|--|
| Product name with quantity          | Amount   |  |  |  |
| Sized wood (Mehegani ) 150cft*500   | 75,000   |  |  |  |
| Loac wood ( Eucalyptus ) 400cft*600 | 2,40,000 |  |  |  |
| Loac wood ( Akashi ) 30cft*800      | 24,000   |  |  |  |
|                                     |          |  |  |  |
|                                     |          |  |  |  |
|                                     |          |  |  |  |
|                                     |          |  |  |  |
|                                     |          |  |  |  |
|                                     |          |  |  |  |
|                                     |          |  |  |  |
|                                     |          |  |  |  |
| Total Present Stock                 | 3,39,000 |  |  |  |