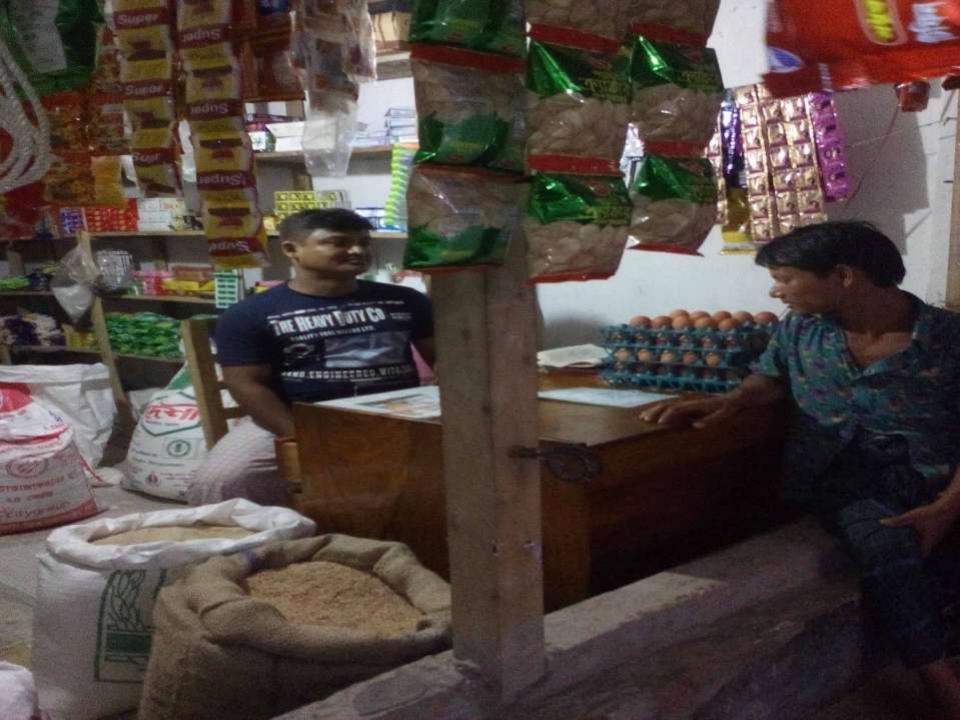

# Pictures

### PROPOSED NOBIN UDYOKTA BUSINESS INFO

| Business Name                                                | : | Tuhin Store                                                                          |
|--------------------------------------------------------------|---|--------------------------------------------------------------------------------------|
| Address/ Location                                            | : | Genganj, Patowary Hat, Rangpur.                                                      |
| Total Investment in BDT                                      | : | Tk. 210,000                                                                          |
| Financing                                                    | : | Self Tk. 130,000 (from existing business) Required Investment Tk. 80,000 (as equity) |
| Present salary/drawings from business                        | : | BDT 3,000 (Three Thousand)                                                           |
| Proposed Salary                                              | : | BDT 3,500 (Three Thousand Five Hundred)                                              |
| Proposed Business<br>Implementation Plan                     |   |                                                                                      |
| (i) % of present gross profit margin                         | : | On an Average 10%                                                                    |
| (ii) Estimated % of proposed gross profit margin             | : | On an Average 10%                                                                    |
| (iii) In future risk mgt. plan<br>(from fire, disaster etc.) | : |                                                                                      |