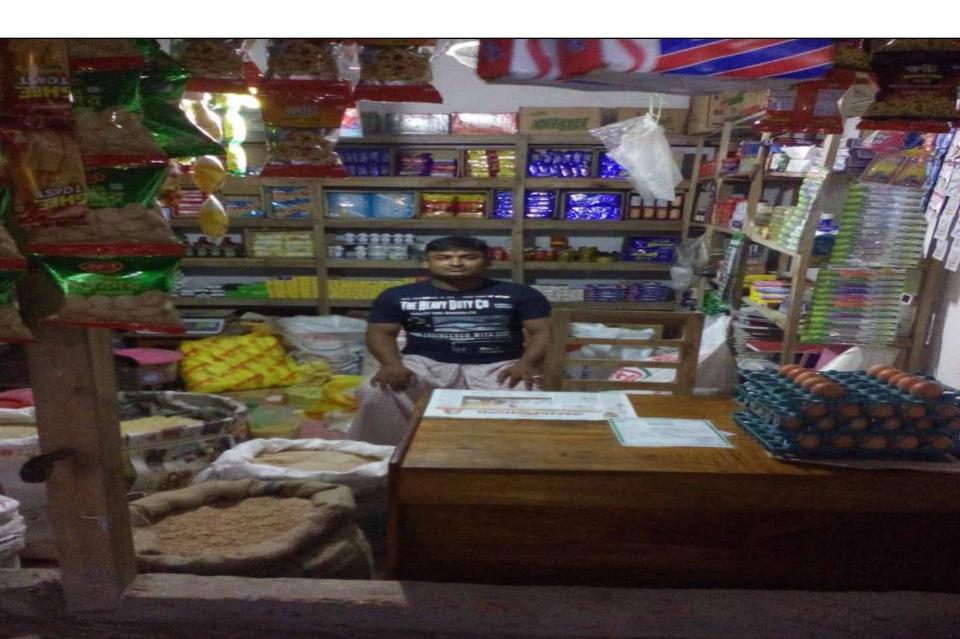

### PROPOSED NOBIN UDYOKTA BUSINESS INFO

| Business Name                                                | : | Tuhin Store                                                                          |
|--------------------------------------------------------------|---|--------------------------------------------------------------------------------------|
| Address/ Location                                            | : | Genganj, Patowary Hat, Rangpur.                                                      |
| Total Investment in BDT                                      | : | Tk. 210,000                                                                          |
| Financing                                                    | : | Self Tk. 130,000 (from existing business) Required Investment Tk. 80,000 (as equity) |
| Present salary/drawings from business                        | : | BDT 3,000 (Three Thousand)                                                           |
| Proposed Salary                                              | : | BDT 3,500 (Three Thousand Five Hundred)                                              |
| Proposed Business<br>Implementation Plan                     |   |                                                                                      |
| (i) % of present gross profit margin                         | : | On an Average 10%                                                                    |
| (ii) Estimated % of proposed gross profit margin             | : | On an Average 10%                                                                    |
| (iii) In future risk mgt. plan<br>(from fire, disaster etc.) | : |                                                                                      |

#### PRESENT & PROPOSED INVESTMENT BREAKDOWN

| Particular                                                            | Existing<br>Business<br>(BDT)                                              | Proposed<br>(BDT) | Total<br>(BDT) |         |
|-----------------------------------------------------------------------|----------------------------------------------------------------------------|-------------------|----------------|---------|
| Existing                                                              | Proposed                                                                   |                   |                |         |
| Investment in products (Grocery item and Cosmetics item etc.)         | Investment in products<br>(Grocery item- Pulse, Flour,<br>Oil, Sugar etc.) | 32,800            | 80,000         | 112,800 |
| Investment in Equipment & Tools (Fan, Light, Weight balance Set etc.) |                                                                            |                   | -              | 3,250   |
| Cash in hand                                                          |                                                                            |                   | -              | 39,950  |
| Advance for Shop                                                      |                                                                            |                   | -              | 10,000  |
| Debtors (Since September, 2015 to at Present)                         |                                                                            |                   | -              | 26,500  |
| Decoration (fixture and fittings)                                     |                                                                            |                   | -              | 17,500  |
| Total Capit                                                           | al                                                                         | 130,000           | 80,000         | 210,000 |