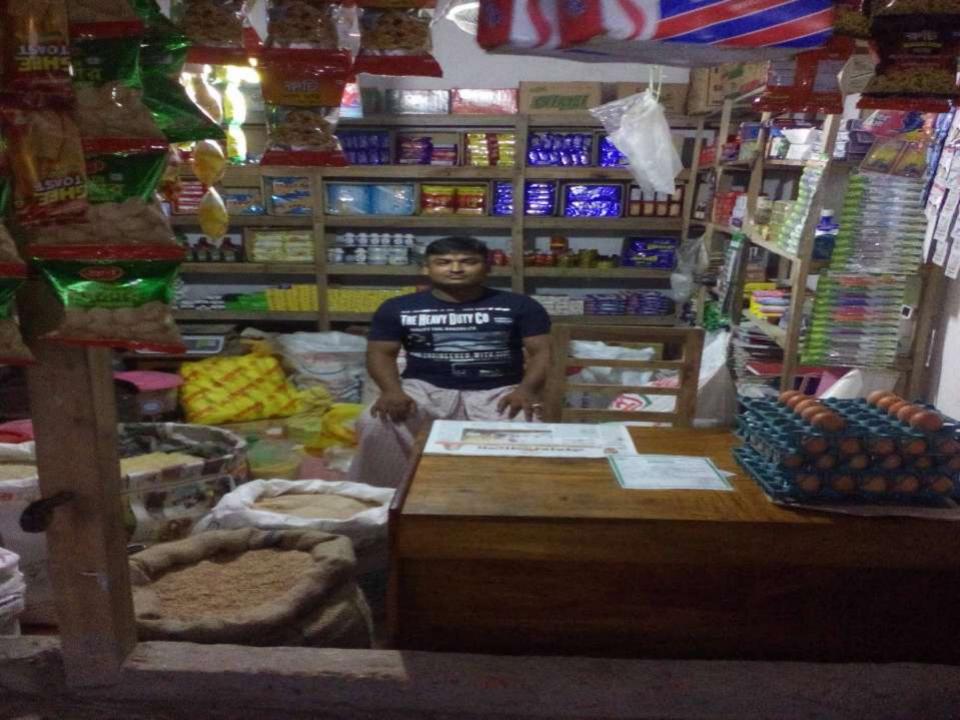

# Pictures

### PROPOSED NOBIN UDYOKTA BUSINESS INFO

| Business Name                                                | : | Tuhin Store                                                                          |
|--------------------------------------------------------------|---|--------------------------------------------------------------------------------------|
| Address/ Location                                            | : | Genganj, Patowary Hat, Rangpur.                                                      |
| Total Investment in BDT                                      | : | Tk. 210,000                                                                          |
| Financing                                                    | : | Self Tk. 130,000 (from existing business) Required Investment Tk. 80,000 (as equity) |
| Present salary/drawings from business                        | : | BDT 3,000 (Three Thousand)                                                           |
| Proposed Salary                                              | : | BDT 3,500 (Three Thousand Five Hundred)                                              |
| Proposed Business<br>Implementation Plan                     |   |                                                                                      |
| (i) % of present gross profit margin                         | : | On an Average 10%                                                                    |
| (ii) Estimated % of proposed gross profit margin             | : | On an Average 10%                                                                    |
| (iii) In future risk mgt. plan<br>(from fire, disaster etc.) | : |                                                                                      |