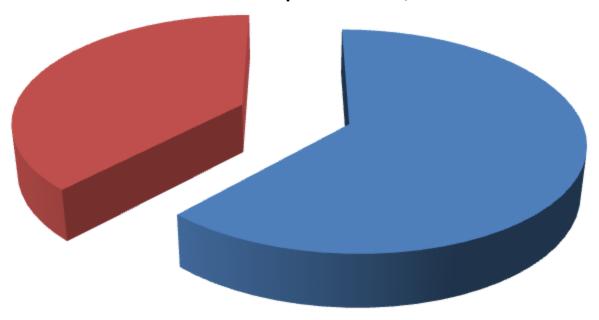

## SOURCE OF FINANCE

**GTT's Investment 38%** 

- Entrepreneur's Contribution BDT 130,000
- GTT's Investment BDT 80,000
- Total Capital BDT 210,000

Entrepreneur's Contribution 62%