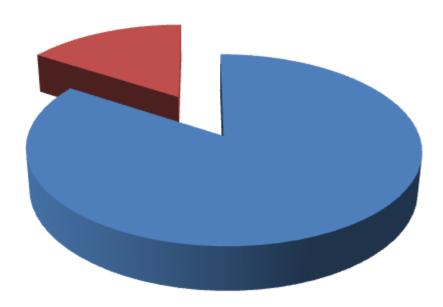

## SOURCE OF FINANCE

- Entrepreneur's Contribution BDT 535,000
- GTT's Investment BDT 100,000
- Total Capital BDT 635,000

GTT's Investment 16%

Entrpreneur's Contribution 84%