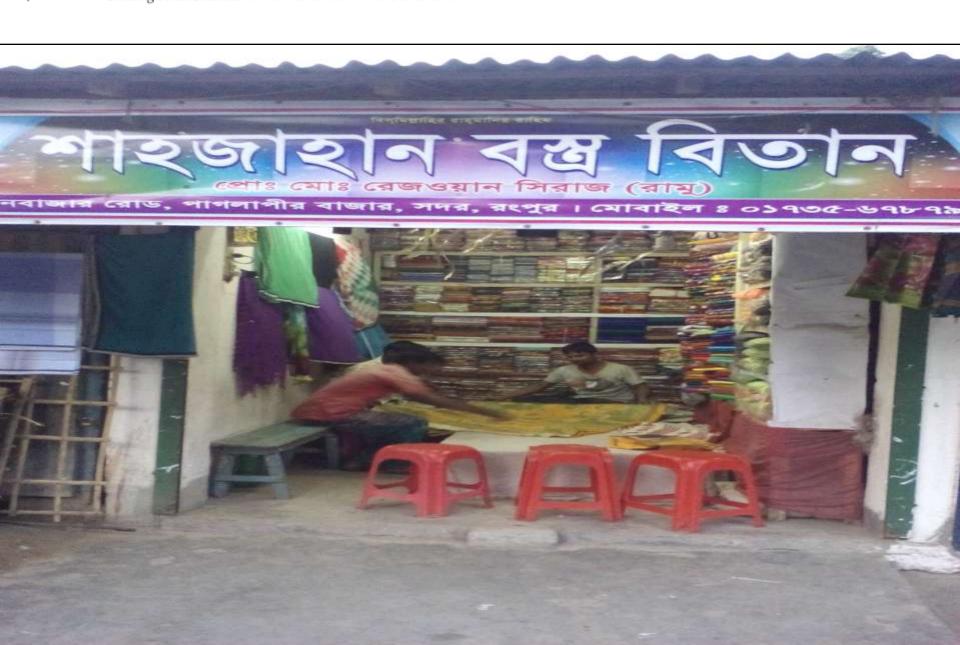

Proposed NU Business Name: Shahjahan Bastra Bitan

Grameen Telecom Trust
Business Category: Clothing & Footwear Apparel

## PROPOSED NOBIN UDYOKTA BUSINESS INFO

| Business Name                                                | : | Shahjahan Bastra Bitan                                                                |
|--------------------------------------------------------------|---|---------------------------------------------------------------------------------------|
| Address/ Location                                            | : | Shanbazar, Paglapeer Road, Rangpur.                                                   |
| Total Investment in BDT                                      | : | Tk. 635,000                                                                           |
| Financing                                                    | : | Self Tk. 535,000 (from existing business) Required Investment Tk. 100,000 (as equity) |
| Present salary/drawings from business                        | : | BDT 2,000 (Two Thousand)                                                              |
| Proposed Salary                                              | : | BDT 2,000 (Two Thousand)                                                              |
| Proposed Business<br>Implementation Plan                     |   |                                                                                       |
| (i) % of present gross profit margin                         | : | On products 12%                                                                       |
| (ii) Estimated % of proposed gross profit margin             | : | On products 12%                                                                       |
| (iii) In future risk mgt. plan<br>(from fire, disaster etc.) | : |                                                                                       |

# শহজাহান বস্ত্র বিতান

নবাজার রোড, পাগলাপীর বাজার, সদর, রংপুর। মোবাইল ঃ ০১৭৩৫–৬৭৮৭৯