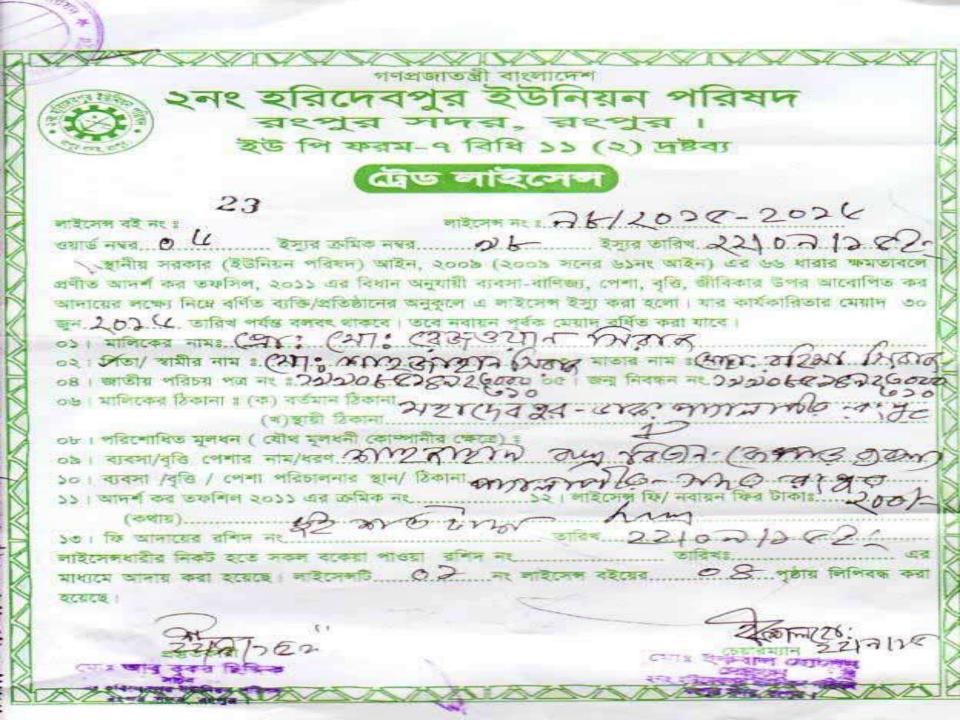

## PROPOSED NOBIN UDYOKTA BUSINESS INFO

| Business Name                                                | : | Shahjahan Bastra Bitan                                                                |
|--------------------------------------------------------------|---|---------------------------------------------------------------------------------------|
| Address/ Location                                            | : | Shanbazar, Paglapeer Road, Rangpur.                                                   |
| Total Investment in BDT                                      | : | Tk. 635,000                                                                           |
| Financing                                                    | : | Self Tk. 535,000 (from existing business) Required Investment Tk. 100,000 (as equity) |
| Present salary/drawings from business                        | : | BDT 2,000 (Two Thousand)                                                              |
| Proposed Salary                                              | : | BDT 2,000 (Two Thousand)                                                              |
| Proposed Business<br>Implementation Plan                     |   |                                                                                       |
| (i) % of present gross profit margin                         | : | On products 12%                                                                       |
| (ii) Estimated % of proposed gross profit margin             | : | On products 12%                                                                       |
| (iii) In future risk mgt. plan<br>(from fire, disaster etc.) | : |                                                                                       |

# শহজাহান বস্ত্র বিতান

নবাজার রোড, পাগলাপীর বাজার, সদর, রংপুর। মোবাইল ঃ ০১৭৩৫–৬৭৮৭৯