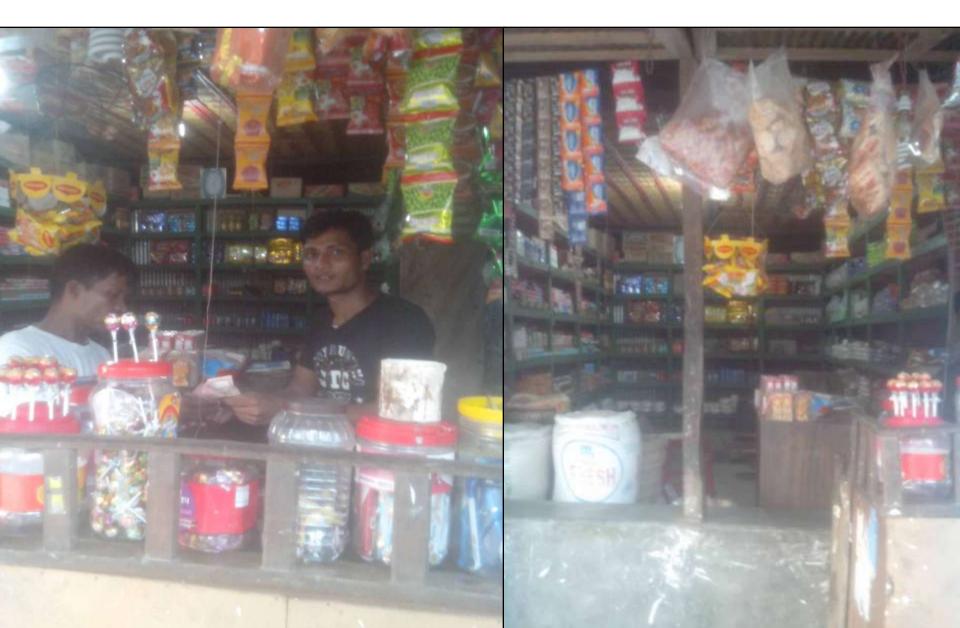

### **PROPOSED NOBIN UDYOKTA BUSINESS INFO**

| Business Name                                                | : | Wohedul Store                                                                            |
|--------------------------------------------------------------|---|------------------------------------------------------------------------------------------|
| Address/ Location                                            | : | Burirhat Bazar, Sadar, Rangpur.                                                          |
| Total Investment in BDT                                      | : | Tk. 230,000                                                                              |
| Financing                                                    | : | Self Tk. 130,000 (from existing business)<br>Required Investment Tk. 100,000 (as equity) |
| Present salary/drawings from business                        | : | BDT 3,000 (Three Thousand)                                                               |
| Proposed Salary                                              | : | BDT 3,500 (Three Thousand Five Hundred)                                                  |
| Proposed Business<br>Implementation Plan                     |   |                                                                                          |
| (i) % of present gross profit margin                         | : | On an Average 10%                                                                        |
| (ii) Estimated % of proposed gross profit margin             | : | On an average 10%                                                                        |
| (iii) In future risk mgt. plan<br>(from fire, disaster etc.) | : |                                                                                          |

## **INFO ON EXISTING BUSINESS OPERATIONS**

| Dentievelene                                           |       | EB (BDT) |         |  |  |  |
|--------------------------------------------------------|-------|----------|---------|--|--|--|
| Particulars                                            | Daily | Monthly  | Yearly  |  |  |  |
| Sales income from products (A) Retail & Wholesale)     | 2,500 | 70,000   | 840,000 |  |  |  |
| Less: Cost of sales of products (Product Purchase) (B) | 2,250 | 63,000   | 756,000 |  |  |  |
| Gross Profit (C) [C=(A-B)]                             | 250   |          | 84,000  |  |  |  |
| Less: Operating Cost:                                  |       |          |         |  |  |  |
| Electricity bill                                       |       | 300      | 3,600   |  |  |  |
| Shop rent                                              |       | 600      | 7,200   |  |  |  |
| Mobile bill                                            |       | 200      | 2,400   |  |  |  |
| Conveyance bill                                        |       | 500      | 6,000   |  |  |  |
| Night Guard Bill                                       |       | 80       | 960     |  |  |  |
| Provision of bad Debt                                  |       | 2        | 20      |  |  |  |
| Present Salary (Family & Self)                         |       | 3,000    | 36,000  |  |  |  |
| Other Cost (stationary & Entertainment etc.)           |       | 500      | 6,000   |  |  |  |
| Non Cash Item:                                         |       |          |         |  |  |  |
| Depreciation Expenses                                  |       | 60       | 720     |  |  |  |
| Total Operating Cost (D)                               |       | 5,242    | 62,900  |  |  |  |
| Net Profit (C-D):                                      |       | 1,758    | 21,100  |  |  |  |