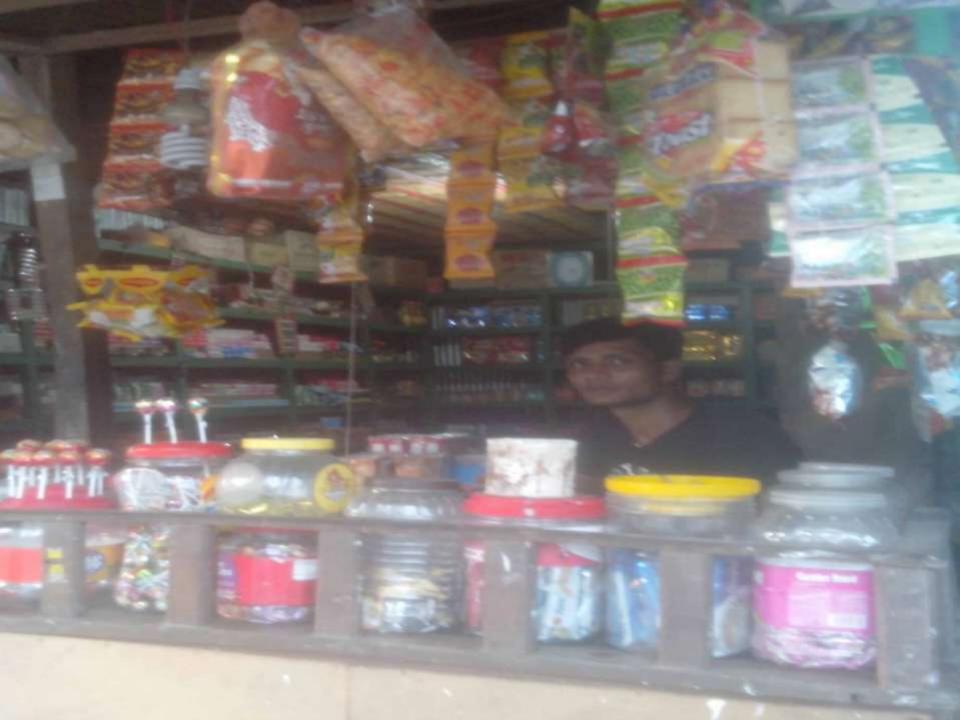

### **PROPOSED NOBIN UDYOKTA BUSINESS INFO**

| Business Name                                                | : | Wohedul Store                                                                            |
|--------------------------------------------------------------|---|------------------------------------------------------------------------------------------|
| Address/ Location                                            | : | Burirhat Bazar, Sadar, Rangpur.                                                          |
| Total Investment in BDT                                      | : | Tk. 230,000                                                                              |
| Financing                                                    | : | Self Tk. 130,000 (from existing business)<br>Required Investment Tk. 100,000 (as equity) |
| Present salary/drawings from business                        | : | BDT 3,000 (Three Thousand)                                                               |
| Proposed Salary                                              | : | BDT 3,500 (Three Thousand Five Hundred)                                                  |
| Proposed Business<br>Implementation Plan                     |   |                                                                                          |
| (i) % of present gross profit margin                         | : | On an Average 10%                                                                        |
| (ii) Estimated % of proposed gross profit margin             | : | On an average 10%                                                                        |
| (iii) In future risk mgt. plan<br>(from fire, disaster etc.) | : |                                                                                          |

## **INFO ON EXISTING BUSINESS OPERATIONS**

| Dentievelene                                           |       | EB (BDT) |         |  |  |  |
|--------------------------------------------------------|-------|----------|---------|--|--|--|
| Particulars                                            | Daily | Monthly  | Yearly  |  |  |  |
| Sales income from products (A) Retail & Wholesale)     | 2,500 | 70,000   | 840,000 |  |  |  |
| Less: Cost of sales of products (Product Purchase) (B) | 2,250 | 63,000   | 756,000 |  |  |  |
| Gross Profit (C) [C=(A-B)]                             | 250   |          | 84,000  |  |  |  |
| Less: Operating Cost:                                  |       |          |         |  |  |  |
| Electricity bill                                       |       | 300      | 3,600   |  |  |  |
| Shop rent                                              |       | 600      | 7,200   |  |  |  |
| Mobile bill                                            |       | 200      | 2,400   |  |  |  |
| Conveyance bill                                        |       | 500      | 6,000   |  |  |  |
| Night Guard Bill                                       |       | 80       | 960     |  |  |  |
| Provision of bad Debt                                  |       | 2        | 20      |  |  |  |
| Present Salary (Family & Self)                         |       | 3,000    | 36,000  |  |  |  |
| Other Cost (stationary & Entertainment etc.)           |       | 500      | 6,000   |  |  |  |
| Non Cash Item:                                         |       |          |         |  |  |  |
| Depreciation Expenses                                  |       | 60       | 720     |  |  |  |
| Total Operating Cost (D)                               |       | 5,242    | 62,900  |  |  |  |
| Net Profit (C-D):                                      |       | 1,758    | 21,100  |  |  |  |