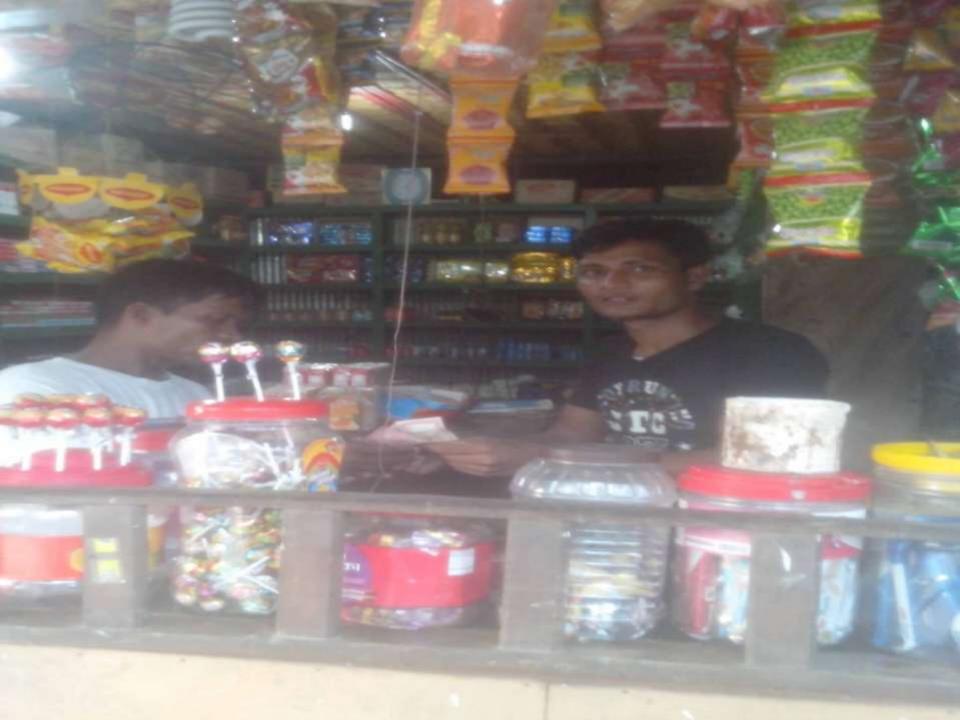

### **PROPOSED NOBIN UDYOKTA BUSINESS INFO**

| Business Name                                                | : | Wohedul Store                                                                            |
|--------------------------------------------------------------|---|------------------------------------------------------------------------------------------|
| Address/ Location                                            | : | Burirhat Bazar, Sadar, Rangpur.                                                          |
| Total Investment in BDT                                      | : | Tk. 230,000                                                                              |
| Financing                                                    | : | Self Tk. 130,000 (from existing business)<br>Required Investment Tk. 100,000 (as equity) |
| Present salary/drawings from business                        | : | BDT 3,000 (Three Thousand)                                                               |
| Proposed Salary                                              | : | BDT 3,500 (Three Thousand Five Hundred)                                                  |
| Proposed Business<br>Implementation Plan                     |   |                                                                                          |
| (i) % of present gross profit margin                         | : | On an Average 10%                                                                        |
| (ii) Estimated % of proposed gross profit margin             | : | On an average 10%                                                                        |
| (iii) In future risk mgt. plan<br>(from fire, disaster etc.) | : |                                                                                          |

## **INFO ON EXISTING BUSINESS OPERATIONS**

| Dentievelene                                           |       | EB (BDT) |         |  |  |  |
|--------------------------------------------------------|-------|----------|---------|--|--|--|
| Particulars                                            | Daily | Monthly  | Yearly  |  |  |  |
| Sales income from products (A) Retail & Wholesale)     | 2,500 | 70,000   | 840,000 |  |  |  |
| Less: Cost of sales of products (Product Purchase) (B) | 2,250 | 63,000   | 756,000 |  |  |  |
| Gross Profit (C) [C=(A-B)]                             | 250   |          | 84,000  |  |  |  |
| Less: Operating Cost:                                  |       |          |         |  |  |  |
| Electricity bill                                       |       | 300      | 3,600   |  |  |  |
| Shop rent                                              |       | 600      | 7,200   |  |  |  |
| Mobile bill                                            |       | 200      | 2,400   |  |  |  |
| Conveyance bill                                        |       | 500      | 6,000   |  |  |  |
| Night Guard Bill                                       |       | 80       | 960     |  |  |  |
| Provision of bad Debt                                  |       | 2        | 20      |  |  |  |
| Present Salary (Family & Self)                         |       | 3,000    | 36,000  |  |  |  |
| Other Cost (stationary & Entertainment etc.)           |       | 500      | 6,000   |  |  |  |
| Non Cash Item:                                         |       |          |         |  |  |  |
| Depreciation Expenses                                  |       | 60       | 720     |  |  |  |
| Total Operating Cost (D)                               |       | 5,242    | 62,900  |  |  |  |
| Net Profit (C-D):                                      |       | 1,758    | 21,100  |  |  |  |