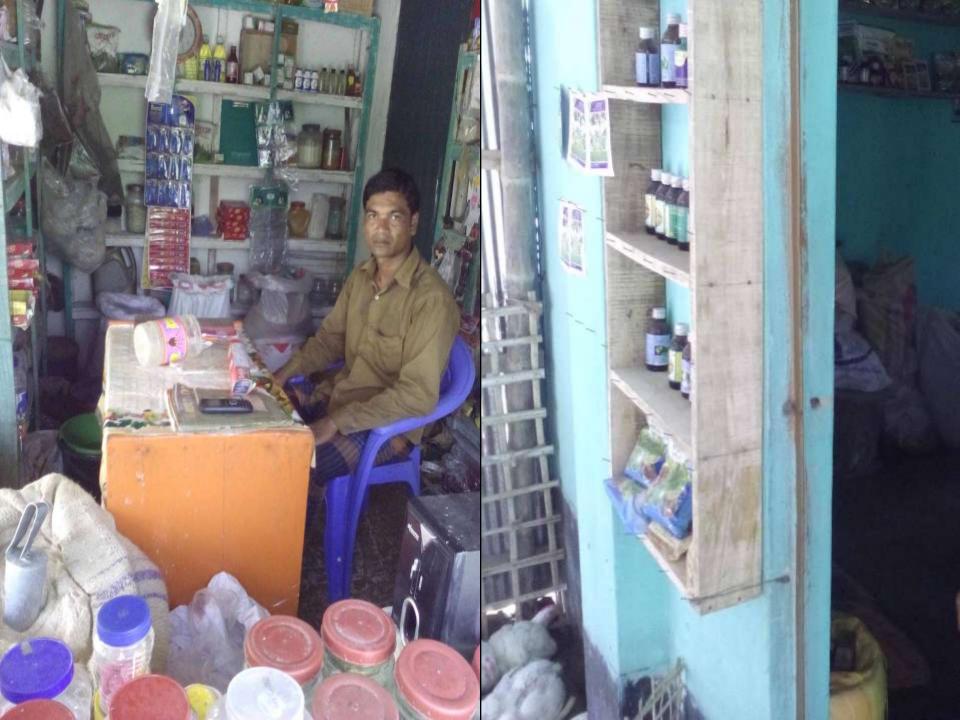

#### Proposed NU Business Name: M/S Murad Store

Business Category: General Retail & Wholesale

## PROPOSED NOBIN UDYOKTA BUSINESS INFO

| Business Name                                                | : | M/S Murad Store                                                                     |
|--------------------------------------------------------------|---|-------------------------------------------------------------------------------------|
| Address/ Location                                            | : | Dholarpara, Shathibari, Rangpur.                                                    |
| Total Investment in BDT                                      | : | Tk. 126,000                                                                         |
| Financing                                                    | : | Self Tk. 46,000 (from existing business) Required Investment Tk. 80,000 (as equity) |
| Present salary/drawings from business                        | : | BDT 4,500 (Four Thousand Five Hundred)                                              |
| Proposed Salary                                              | : | BDT 5,000 (Five Thousand)                                                           |
| Proposed Business<br>Implementation Plan                     |   |                                                                                     |
| (i) % of present gross profit margin                         | : | On an Average 14%                                                                   |
| (ii) Estimated % of proposed gross profit margin             | : | On an average 14%                                                                   |
| (iii) In future risk mgt. plan<br>(from fire, disaster etc.) | : |                                                                                     |

#### PRESENT & PROPOSED INVESTMENT BREAKDOWN

| Particulars                                                                              | Existing<br>Business<br>(BDT)                                                         | PIONOSEO | Total<br>(BDT) |         |
|------------------------------------------------------------------------------------------|---------------------------------------------------------------------------------------|----------|----------------|---------|
| Existing                                                                                 | Proposed                                                                              |          |                |         |
| Investment in products ( grocery item and Different types of Inseciticide, Chicken etc.) | Investment in products<br>( Soya bin Oil, Insecticide of<br>Poultry & Fisheries etc.) | 22,023   | 80,000         | 102,023 |
| Investment in Equipment (Weight bala                                                     | nce Set, TV, Fan, Light etc.)                                                         | 5,200    | -              | 5,200   |
| Cash in hand                                                                             |                                                                                       | 2,377    |                | 2,377   |
| Debtors (Since September, 2015 to at                                                     | 15,000                                                                                | -        | 15,000         |         |
| Decoration (fixture and fittings)                                                        | 1,400                                                                                 | -        | 1,400          |         |
| Total Capita                                                                             | al                                                                                    | 46,000   | 80,000         | 126,000 |