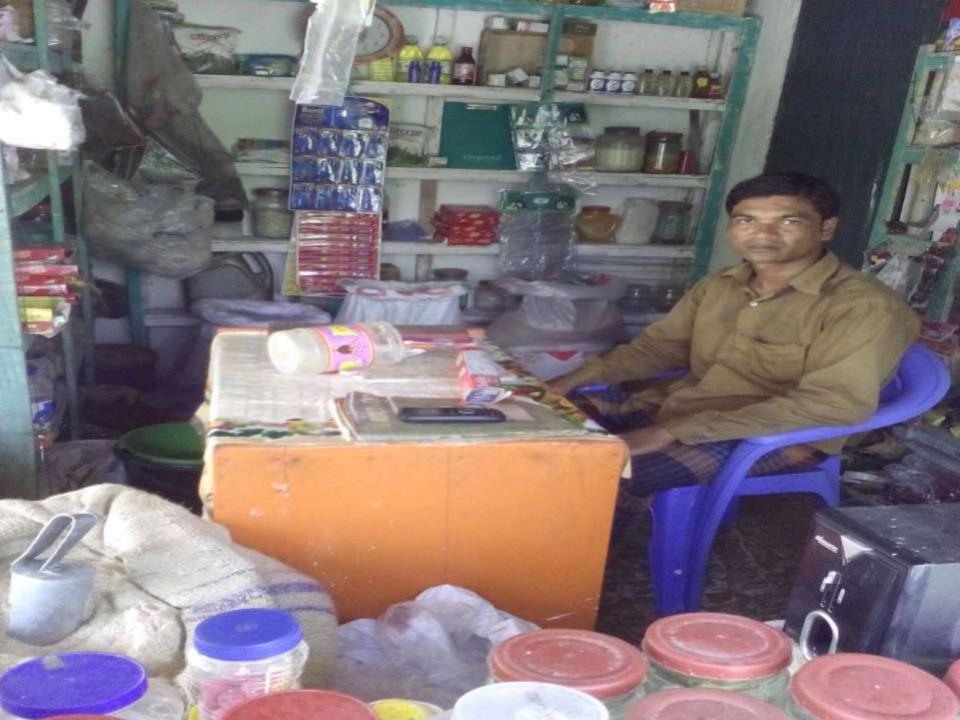

#### Proposed NU Business Name: M/S Murad Store

Business Category: General Retail & Wholesale

## PROPOSED NOBIN UDYOKTA BUSINESS INFO

| Business Name                                                | : | M/S Murad Store                                                                     |
|--------------------------------------------------------------|---|-------------------------------------------------------------------------------------|
| Address/ Location                                            | : | Dholarpara, Shathibari, Rangpur.                                                    |
| Total Investment in BDT                                      | : | Tk. 126,000                                                                         |
| Financing                                                    | : | Self Tk. 46,000 (from existing business) Required Investment Tk. 80,000 (as equity) |
| Present salary/drawings from business                        | : | BDT 4,500 (Four Thousand Five Hundred)                                              |
| Proposed Salary                                              | : | BDT 5,000 (Five Thousand)                                                           |
| Proposed Business<br>Implementation Plan                     |   |                                                                                     |
| (i) % of present gross profit margin                         | : | On an Average 14%                                                                   |
| (ii) Estimated % of proposed gross profit margin             | : | On an average 14%                                                                   |
| (iii) In future risk mgt. plan<br>(from fire, disaster etc.) | : |                                                                                     |