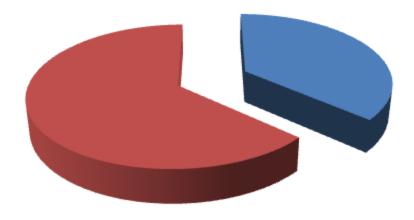

## SOURCE OF FINANCE

- Entrepreneur's Contribution BDT 46,000
- GTT's Investment BDT 80,000
- Total Capital BDT 126, 000

Entrepreneur's Contribution 37%

GTT's Investment 63%