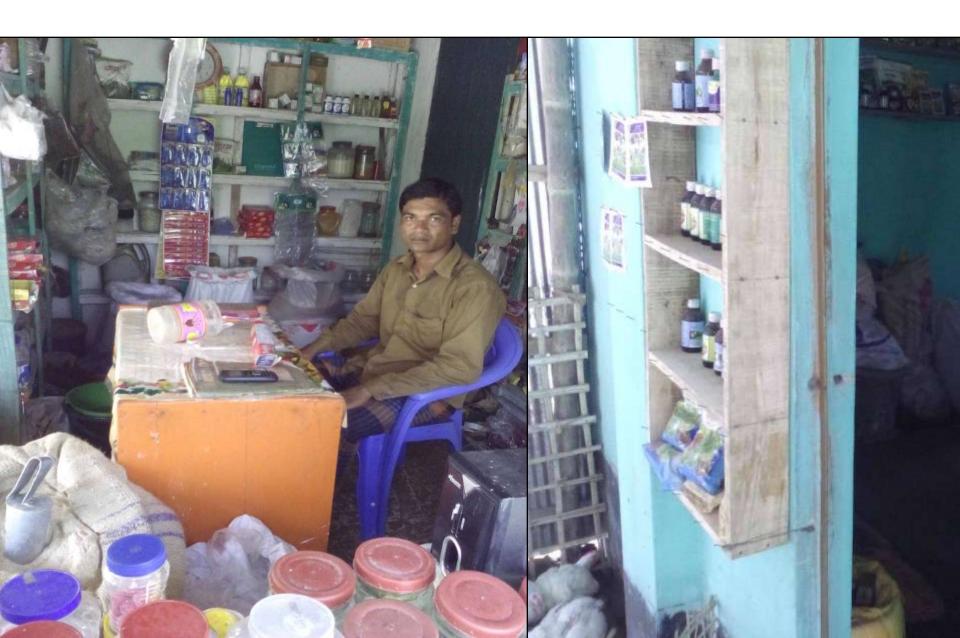

#### Proposed NU Business Name: M/S Murad Store

Business Category: General Retail & Wholesale

## PROPOSED NOBIN UDYOKTA BUSINESS INFO

| Business Name                                                | : | M/S Murad Store                                                                     |
|--------------------------------------------------------------|---|-------------------------------------------------------------------------------------|
| Address/ Location                                            | : | Dholarpara, Shathibari, Rangpur.                                                    |
| Total Investment in BDT                                      | : | Tk. 126,000                                                                         |
| Financing                                                    | : | Self Tk. 46,000 (from existing business) Required Investment Tk. 80,000 (as equity) |
| Present salary/drawings from business                        | : | BDT 4,500 (Four Thousand Five Hundred)                                              |
| Proposed Salary                                              | : | BDT 5,000 (Five Thousand)                                                           |
| Proposed Business<br>Implementation Plan                     |   |                                                                                     |
| (i) % of present gross profit margin                         | : | On an Average 14%                                                                   |
| (ii) Estimated % of proposed gross profit margin             | : | On an average 14%                                                                   |
| (iii) In future risk mgt. plan<br>(from fire, disaster etc.) | : |                                                                                     |