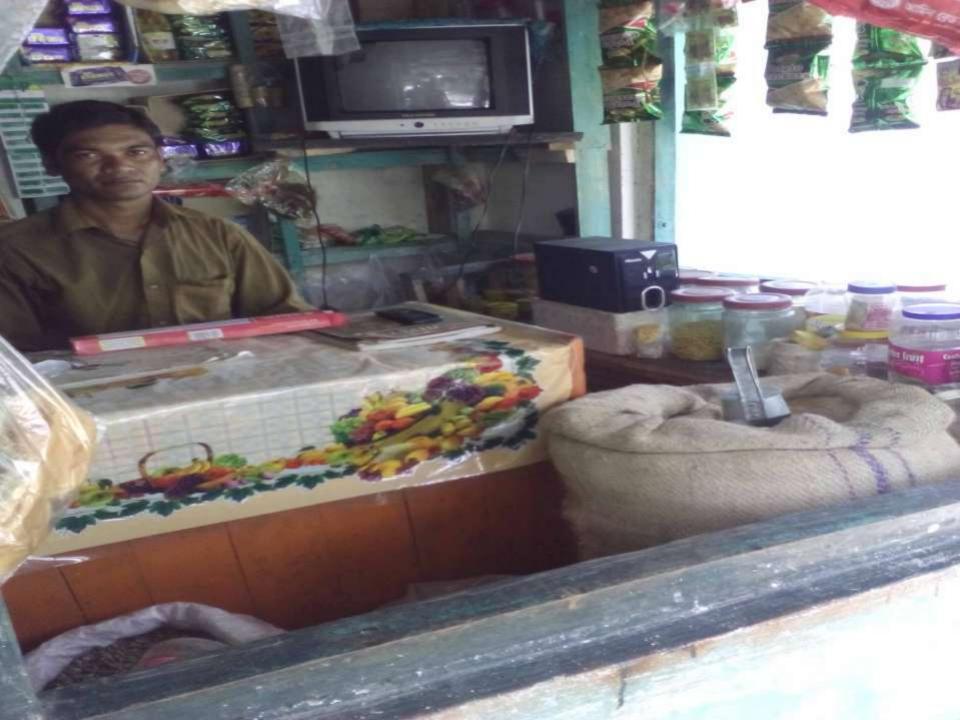

#### Proposed NU Business Name: M/S Murad Store

Business Category: General Retail & Wholesale

## PROPOSED NOBIN UDYOKTA BUSINESS INFO

| Business Name                                                | : | M/S Murad Store                                                                     |
|--------------------------------------------------------------|---|-------------------------------------------------------------------------------------|
| Address/ Location                                            | : | Dholarpara, Shathibari, Rangpur.                                                    |
| Total Investment in BDT                                      | : | Tk. 126,000                                                                         |
| Financing                                                    | : | Self Tk. 46,000 (from existing business) Required Investment Tk. 80,000 (as equity) |
| Present salary/drawings from business                        | : | BDT 4,500 (Four Thousand Five Hundred)                                              |
| Proposed Salary                                              | : | BDT 5,000 (Five Thousand)                                                           |
| Proposed Business<br>Implementation Plan                     |   |                                                                                     |
| (i) % of present gross profit margin                         | : | On an Average 14%                                                                   |
| (ii) Estimated % of proposed gross profit margin             | : | On an average 14%                                                                   |
| (iii) In future risk mgt. plan<br>(from fire, disaster etc.) | : |                                                                                     |