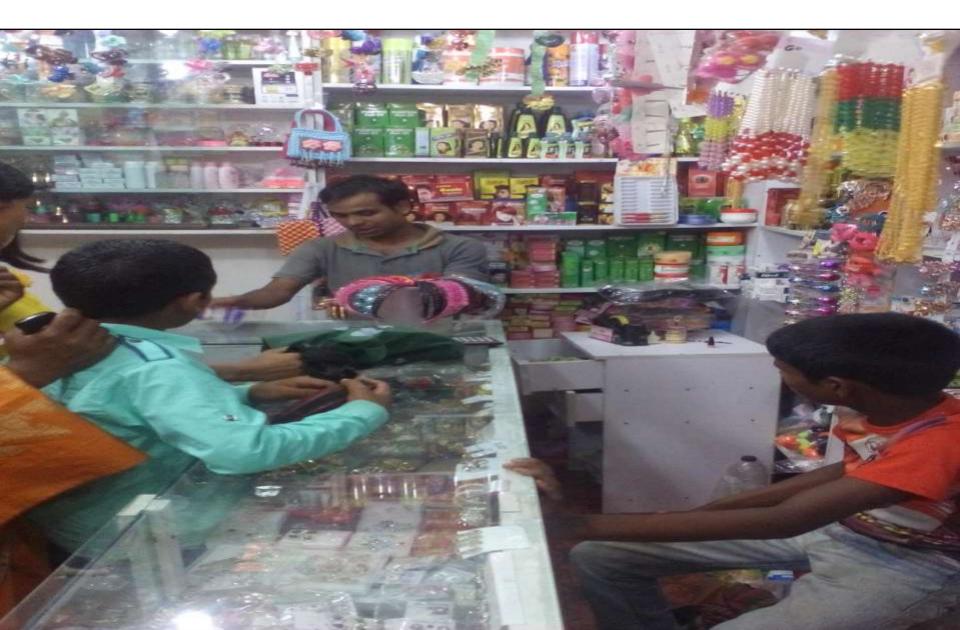

#### **PROPOSED NOBIN UDYOKTA BUSINESS INFO**

| Business Name                                                          | : | Smrity Store                                                                             |
|------------------------------------------------------------------------|---|------------------------------------------------------------------------------------------|
| Address/ Location                                                      | : | Paglapeer Bazar, Sadar, Rangpur.                                                         |
| Total Investment in BDT                                                | : | Tk. 611,000                                                                              |
| Financing                                                              | : | Self Tk. 511,000 (from existing business)<br>Required Investment Tk. 100,000 (as equity) |
| Present salary/drawings from business                                  | : | BDT 6,000 (Six Thousand)                                                                 |
| Proposed Salary                                                        | : | BDT 6,000 (Six Thousand)                                                                 |
| Proposed Business<br>Implementation Plan                               |   |                                                                                          |
| <ul><li>(i) % of present gross profit<br/>margin</li></ul>             | : | On Products 15% and Flexi load 100%                                                      |
| <ul><li>(ii) Estimated % of proposed<br/>gross profit margin</li></ul> | : | On Products 15% and Flexi load 100%                                                      |
| (iii) In future risk mgt. plan<br>(from fire, disaster etc.)           | : |                                                                                          |