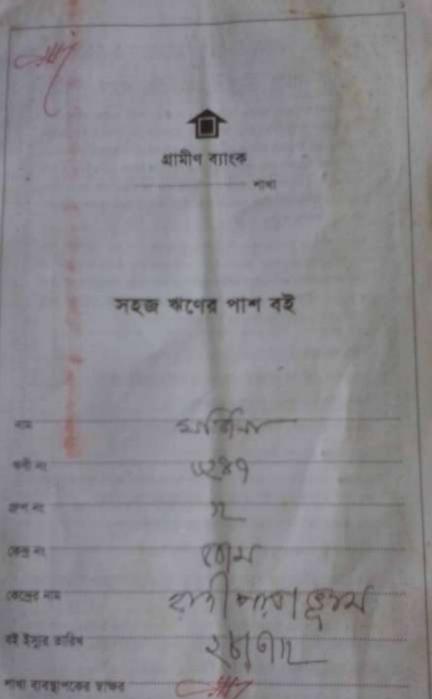

#### **BRIEF BIO OF THE PROPOSED NOBIN UDYOKTA**

| Name and address                                                                                                                                    |       | Md. Moshiar Rahman<br>Vill: Gokulpur Muna Para, Union: 02 no. Horidebpur, Post:<br>Paglapeer, Upazila: Sadar, District: Rangpur.                                                                                                                               |  |  |
|-----------------------------------------------------------------------------------------------------------------------------------------------------|-------|----------------------------------------------------------------------------------------------------------------------------------------------------------------------------------------------------------------------------------------------------------------|--|--|
| Age                                                                                                                                                 | :     | 28 years                                                                                                                                                                                                                                                       |  |  |
| Marital status                                                                                                                                      | :     | Unmarried                                                                                                                                                                                                                                                      |  |  |
| Children                                                                                                                                            | :     | N/A                                                                                                                                                                                                                                                            |  |  |
| No. of siblings:                                                                                                                                    | ••    | 03 (Three) Brothers and 05 (Five) Sisters.                                                                                                                                                                                                                     |  |  |
| Parent's and GB related Info:<br>(i) Who is GB member<br>(ii) Mother's name<br>(iii) Father's name<br>(iv) GB member's info<br>Further Information: | : : : | Mother ✓ Father<br>Mst. Morjina<br>Late. Md. Abdul Rahman<br><i>Branch</i> : Horidebpur, Rangpur, <i>Centre # 50/mo</i> ,<br><i>Loan no.: 6247,</i> Member since March 01, 2011<br>First Ioan: Tk. 5,000<br>Existing Ioan: 17,000, Outstanding Ioan: Tk. 3,910 |  |  |
| <ul> <li>(v) Who pays GB loan installment</li> <li>(vi) Mobile lady</li> <li>(vii) Grameen Education Loan</li> <li>(viii) Any other loan</li> </ul> |       | Entrepreneur<br>No<br>Nil<br>Nil                                                                                                                                                                                                                               |  |  |

#### BRIEF HISTORY OF GB LOAN UTILIZATION BY FAMILY

- Mst. Morjina is a GB member since March 01, 2011 at first she took GB loan BDT 5,000 (Five thousand).
- Gradually she took GB loan several times and utilized it for household purposes and assisting her son (entrepreneur) in existing business.
- Finally GB loan helped her to improve her economic condition, livelihood and expanding the existing business of her son.