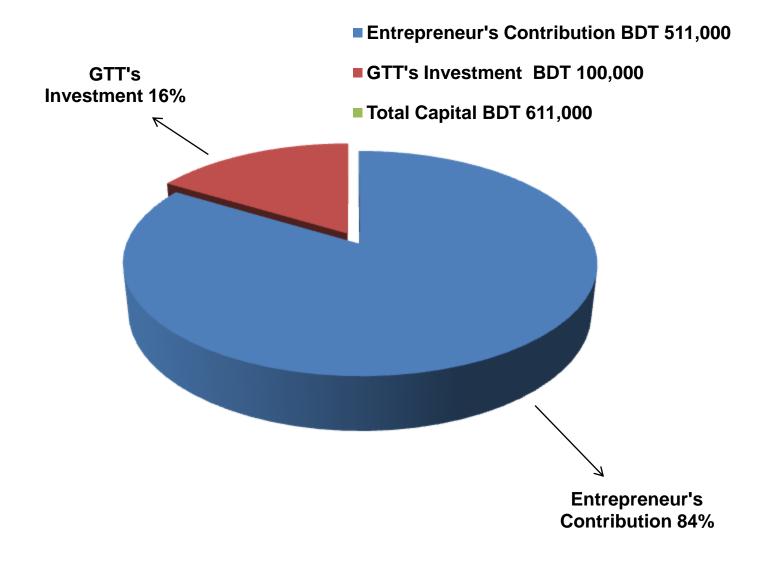

#### PRESENT & PROPOSED INVESTMENT BREAKDOWN

| Particulars                                     | Busines                  | Proposed<br>(BDT) | Total<br>(BDT) |         |
|-------------------------------------------------|--------------------------|-------------------|----------------|---------|
| Existing                                        | Proposed                 | s (BDT)           |                |         |
| Investment in products (Jewellery item,         | Investment in products   |                   |                |         |
| Cosmetics item and Stationary etc.)             | (Cosmetics item and      |                   |                |         |
|                                                 | Stationary item etc.)    | 260,000           | 100,000        | 360,000 |
| Investment in Machine & Equipment (Cor          | nputer, Fan, Light etc.) |                   |                |         |
|                                                 |                          | 32,550            | -              | 32,550  |
| Cash in hand                                    |                          |                   |                |         |
|                                                 |                          | 2,105             |                | 2,105   |
| Investment in Flexiload                         |                          |                   |                |         |
|                                                 | 10,000                   |                   | 10,000         |         |
| Debtors (Since October, 2015 to at present)     |                          |                   |                |         |
|                                                 |                          | 7,755             |                | 7,755   |
| Creditors (Since September, 2015 to at present) |                          |                   |                |         |
|                                                 |                          | (5,000)           |                | (5,000) |
| GB Outstanding Loan                             | (3,910)                  |                   |                |         |
|                                                 |                          |                   |                | (3,910) |
| Advance for Shop                                |                          |                   |                |         |
|                                                 |                          |                   |                | 200,000 |
| Decoration (fixture and fittings)               |                          |                   |                |         |
|                                                 |                          | 7,500             |                | 7,500   |
| Total Capital                                   |                          |                   | 100,000        | 611,000 |