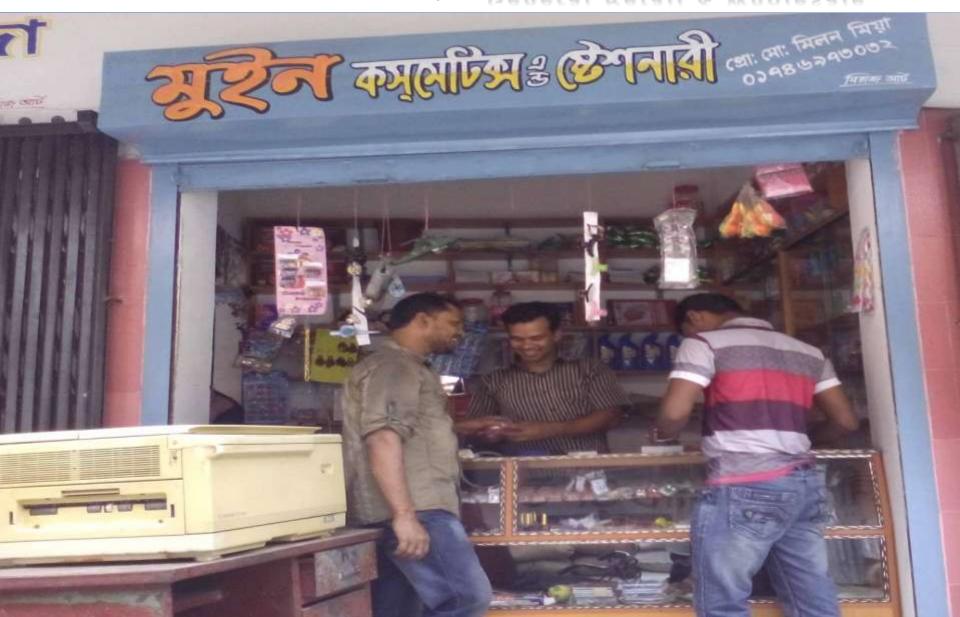

## Proposed NU Business Name: Moin Cosmetics & Stationary

Business Category: General Retail & Wholesale

### PROPOSED NOBIN UDYOKTA BUSINESS INFO

| Business Name                                                | : | Moin Cosmetics & Stationary                                                          |
|--------------------------------------------------------------|---|--------------------------------------------------------------------------------------|
| Address/ Location                                            | : | Sujon Plaza Market, Gangachara bazar, Rangpur.                                       |
| Total Investment in BDT                                      | : | Tk. 228,000                                                                          |
| Financing                                                    | : | Self Tk. 148,000 (from existing business) Required Investment Tk. 80,000 (as equity) |
| Present salary/drawings from business                        | : | BDT 5,000 (Five thousand)                                                            |
| Proposed Salary                                              | : | BDT 7,000 (Seven thousand)                                                           |
| Proposed Business Implementation Plan                        |   |                                                                                      |
| (i) % of present gross profit margin                         | : | On Products 13%, Photocopy and Computer services 60%                                 |
| (ii) Estimated % of proposed gross profit margin             | : | On Products 30%, Photocopy and Computer services 60%                                 |
| (iii) In future risk mgt. plan<br>(from fire, disaster etc.) | : |                                                                                      |