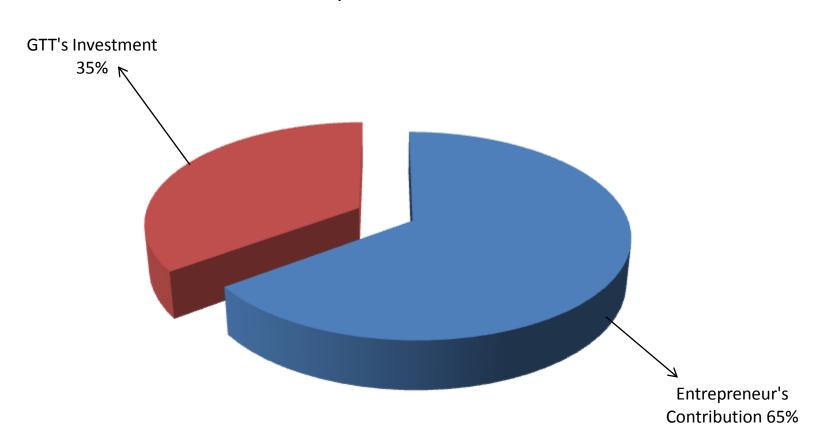

#### SOURCE OF FINANCE

- Entrepreneur's Contribution BDT 148,000
- GTT's Investment BDT 80,000
- Total Capital BDT 228,000