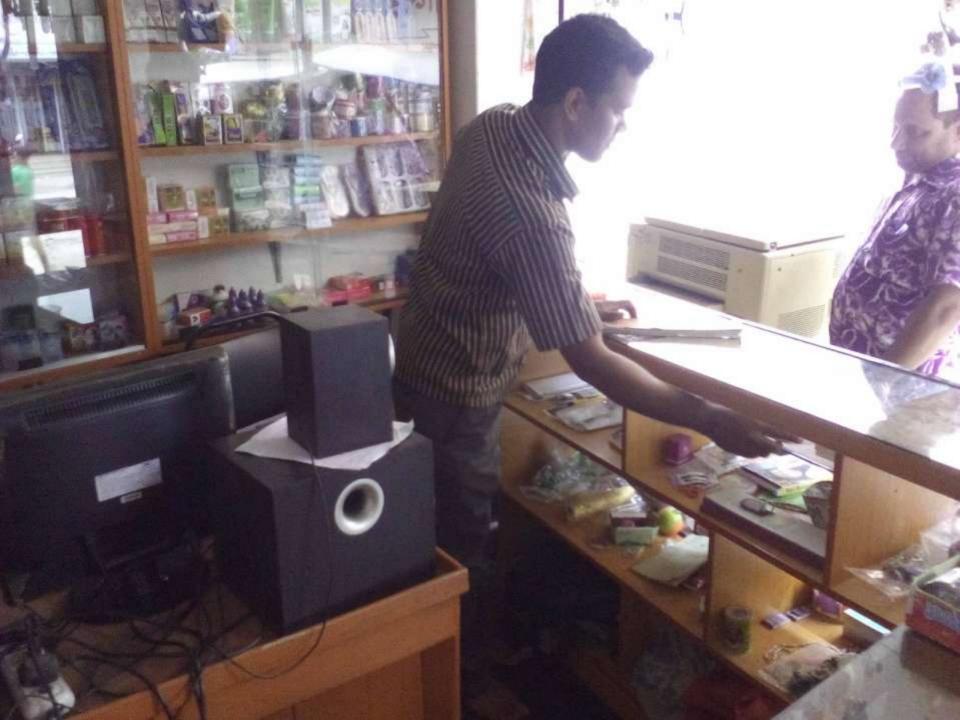

### PROPOSED NOBIN UDYOKTA BUSINESS INFO

| Business Name                                                | : | Moin Cosmetics & Stationary                                                          |
|--------------------------------------------------------------|---|--------------------------------------------------------------------------------------|
| Address/ Location                                            | : | Sujon Plaza Market, Gangachara bazar, Rangpur.                                       |
| Total Investment in BDT                                      | : | Tk. 228,000                                                                          |
| Financing                                                    | : | Self Tk. 148,000 (from existing business) Required Investment Tk. 80,000 (as equity) |
| Present salary/drawings from business                        | : | BDT 5,000 (Five thousand)                                                            |
| Proposed Salary                                              | : | BDT 7,000 (Seven thousand)                                                           |
| Proposed Business Implementation Plan                        |   |                                                                                      |
| (i) % of present gross profit margin                         | : | On Products 13%, Photocopy and Computer services 60%                                 |
| (ii) Estimated % of proposed gross profit margin             | : | On Products 30%, Photocopy and Computer services 60%                                 |
| (iii) In future risk mgt. plan<br>(from fire, disaster etc.) | : |                                                                                      |