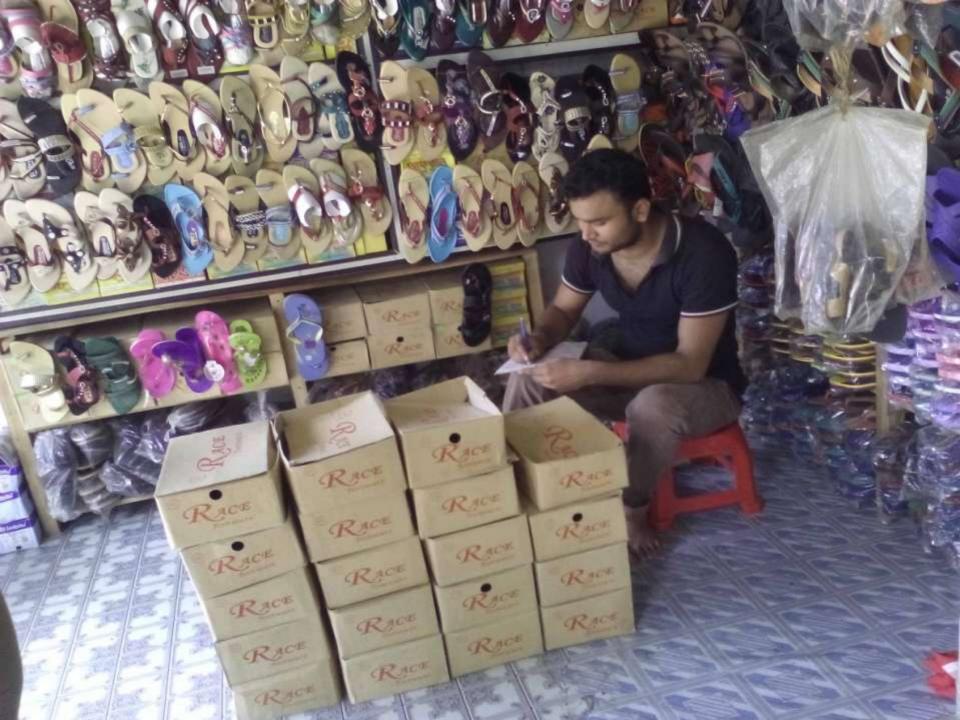

Proposed NU Business Name : M/S Jasim Shoe Store Business Category: Clothing, Footwear & Apparel

## **PROPOSED NOBIN UDYOKTA BUSINESS INFO**

| Business Name                                                | : | M/S Jasim Shoe Store                                                                     |
|--------------------------------------------------------------|---|------------------------------------------------------------------------------------------|
| Address/ Location                                            | : | Chairman market, Gongachara bazar, Rangpur.                                              |
| Total Investment in BDT                                      | : | Tk. 464,000                                                                              |
| Financing                                                    | : | Self Tk. 364,000 (from existing business)<br>Required Investment Tk. 100,000 (as equity) |
| Present salary/drawings from business                        | : | BDT 5,000 (Five thousand)                                                                |
| Proposed Salary                                              | : | BDT 6,000 (Six thousand)                                                                 |
| Proposed Business<br>Implementation Plan                     |   |                                                                                          |
| (i) % of present gross profit margin                         | : | On an Average 20%                                                                        |
| (ii) Estimated % of proposed gross profit margin             | : | On an Average 20%                                                                        |
| (iii) In future risk mgt. plan<br>(from fire, disaster etc.) | : |                                                                                          |