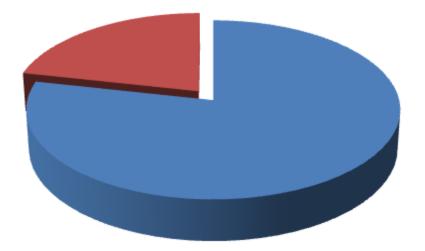

Entrepreneur's Contribution BDT 364,000

GTT's Investment BDT 100,000

Total Capital BDT 464,000

GTT's Investment 22%

Entrepreneur's Contribution 78%