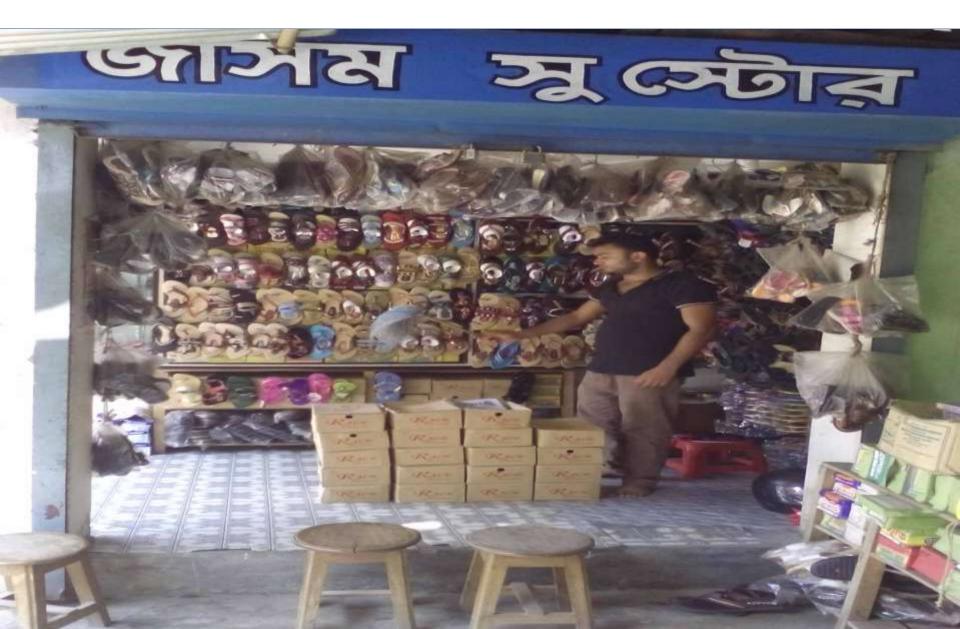

Proposed NU Business Name : M/S Jasim Shoe Store Business Category: Clothing, Footwear & Apparel

## **PROPOSED NOBIN UDYOKTA BUSINESS INFO**

| Business Name                                                | : | M/S Jasim Shoe Store                                                                     |
|--------------------------------------------------------------|---|------------------------------------------------------------------------------------------|
| Address/ Location                                            | : | Chairman market, Gongachara bazar, Rangpur.                                              |
| Total Investment in BDT                                      | : | Tk. 464,000                                                                              |
| Financing                                                    | : | Self Tk. 364,000 (from existing business)<br>Required Investment Tk. 100,000 (as equity) |
| Present salary/drawings from business                        | : | BDT 5,000 (Five thousand)                                                                |
| Proposed Salary                                              | : | BDT 6,000 (Six thousand)                                                                 |
| Proposed Business<br>Implementation Plan                     |   |                                                                                          |
| (i) % of present gross profit margin                         | : | On an Average 20%                                                                        |
| (ii) Estimated % of proposed gross profit margin             | : | On an Average 20%                                                                        |
| (iii) In future risk mgt. plan<br>(from fire, disaster etc.) | : |                                                                                          |