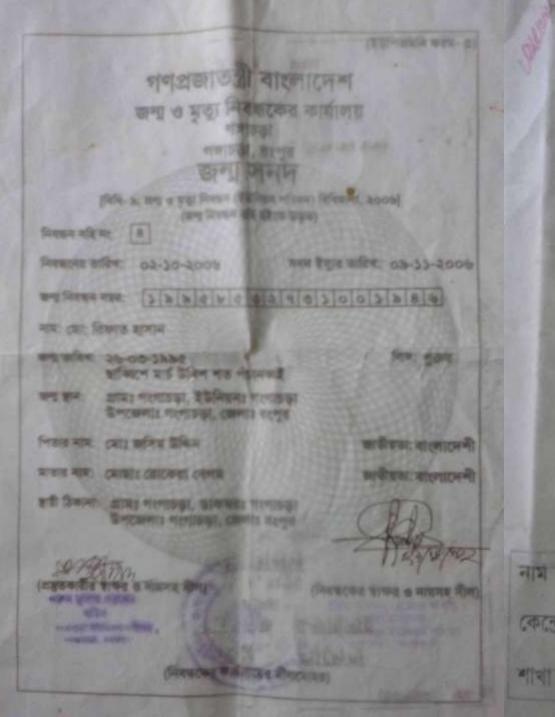

### **BRIEF BIO OF THE PROPOSED NOBIN UDYOKTA**

| Name and address                                                                                                                      | :  | Md. Rifat Hassan                                                                                                                                                                                                                                                             |  |
|---------------------------------------------------------------------------------------------------------------------------------------|----|------------------------------------------------------------------------------------------------------------------------------------------------------------------------------------------------------------------------------------------------------------------------------|--|
|                                                                                                                                       |    | Vill: Dolapara, Union: Gangachara, Post: Gangachara,<br>Upazila: Gangachara, District: Rangpur.                                                                                                                                                                              |  |
| Age                                                                                                                                   | :  | 20 years                                                                                                                                                                                                                                                                     |  |
| Marital status                                                                                                                        | :  | Married                                                                                                                                                                                                                                                                      |  |
| Children                                                                                                                              | :  | Nil                                                                                                                                                                                                                                                                          |  |
| No. of siblings:                                                                                                                      | :  | 03 (Three) Brothers 01 (One) Sister.                                                                                                                                                                                                                                         |  |
| Parent's and GB related Info:<br>(i) Who is GB member<br>(ii) Mother's name<br>(iii) Father's name<br>(iv) GB member's info           | :: | Mother $\checkmark$ Father<br>Mst. Rokeya Begum<br><i>Md. Jasim Uddin</i><br><i>Branch</i> : Gangachara, Rangpur, <i>Centre # 25</i> /mo,<br><i>Loan no.: 8486,</i> Member since October 10, 2004<br>First Ioan: Tk. 3,000<br>Existing Ioan: 25,000, Outstanding: Tk. 10,700 |  |
| Further Information:<br>(v) Who pays GB loan installment<br>(vi) Mobile lady<br>(vii) Grameen Education Loan<br>(viii) Any other loan | :  | Entrepreneur<br>No<br>Nil<br>Nil                                                                                                                                                                                                                                             |  |