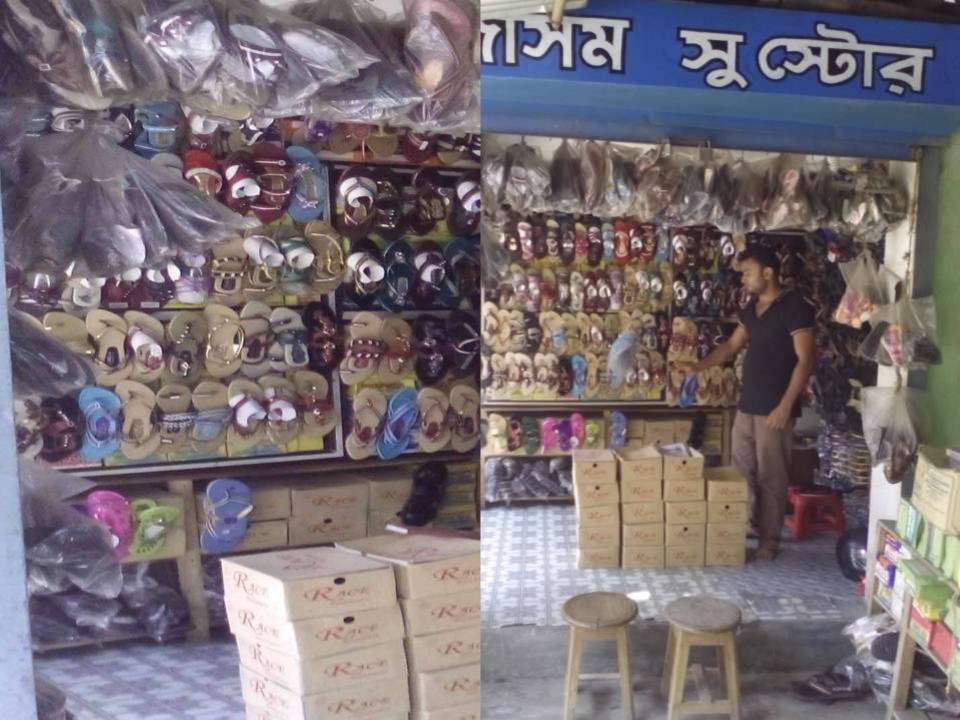

Proposed NU Business Name : M/S Jasim Shoe Store Business Category: Clothing, Footwear & Apparel

## **PROPOSED NOBIN UDYOKTA BUSINESS INFO**

| Business Name                                                | : | M/S Jasim Shoe Store                                                                     |
|--------------------------------------------------------------|---|------------------------------------------------------------------------------------------|
| Address/ Location                                            | : | Chairman market, Gongachara bazar, Rangpur.                                              |
| Total Investment in BDT                                      | : | Tk. 464,000                                                                              |
| Financing                                                    | : | Self Tk. 364,000 (from existing business)<br>Required Investment Tk. 100,000 (as equity) |
| Present salary/drawings from business                        | : | BDT 5,000 (Five thousand)                                                                |
| Proposed Salary                                              | : | BDT 6,000 (Six thousand)                                                                 |
| Proposed Business<br>Implementation Plan                     |   |                                                                                          |
| (i) % of present gross profit margin                         | : | On an Average 20%                                                                        |
| (ii) Estimated % of proposed gross profit margin             | : | On an Average 20%                                                                        |
| (iii) In future risk mgt. plan<br>(from fire, disaster etc.) | : |                                                                                          |