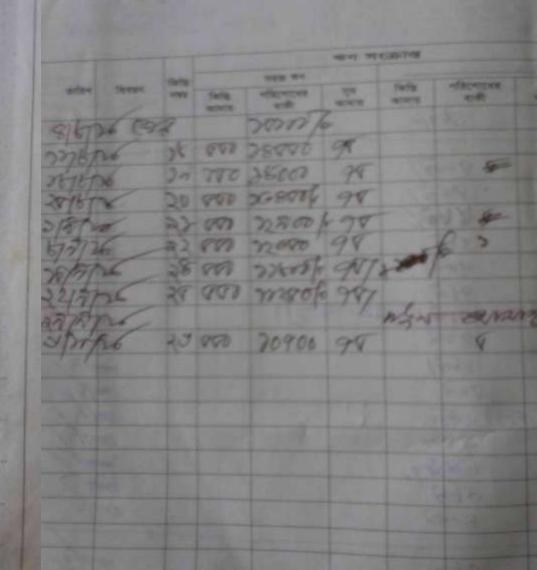

আহজ ধ্বথির দাশবহ

第二月二日中二一三三

नाम दुर्दा दिया भी किल्ला नाम जार कि भिया भी

199 FT.

1847

28

গ্রামীণ ব্যাংক बरभावका माना नामा সহজ ঝণের পাশ বই hrs: (man an 188-

192

260: কেন্দ্র নঃ CARESO ATA (KIRAT ON STA से बेखाव कालिय 200 6 30 THE REFERENCES THE TRIPLET

12

考明 みた

APT - FE

34

and a scare are not an frameway with the fails sport the area and and once (a pairs) and many