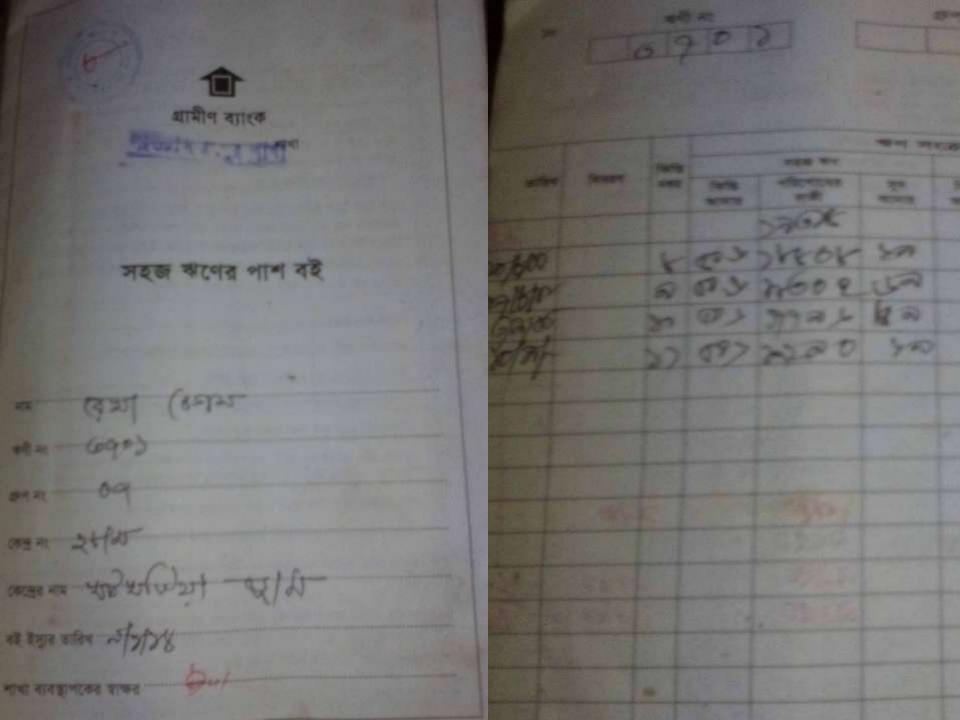

### BRIEF HISTORY OF GB LOAN UTILIZATION BY FAMILY

- Mst. Rekha Begum is a GB member since June 02, 2008 at first she took GB loan BDT 5,000 (Five thousand).
- Gradually she took GB loan several times and utilized it agriculture and assisting her son in business.
- Finally GB loan helped her to improve her economic condition and livelihood.