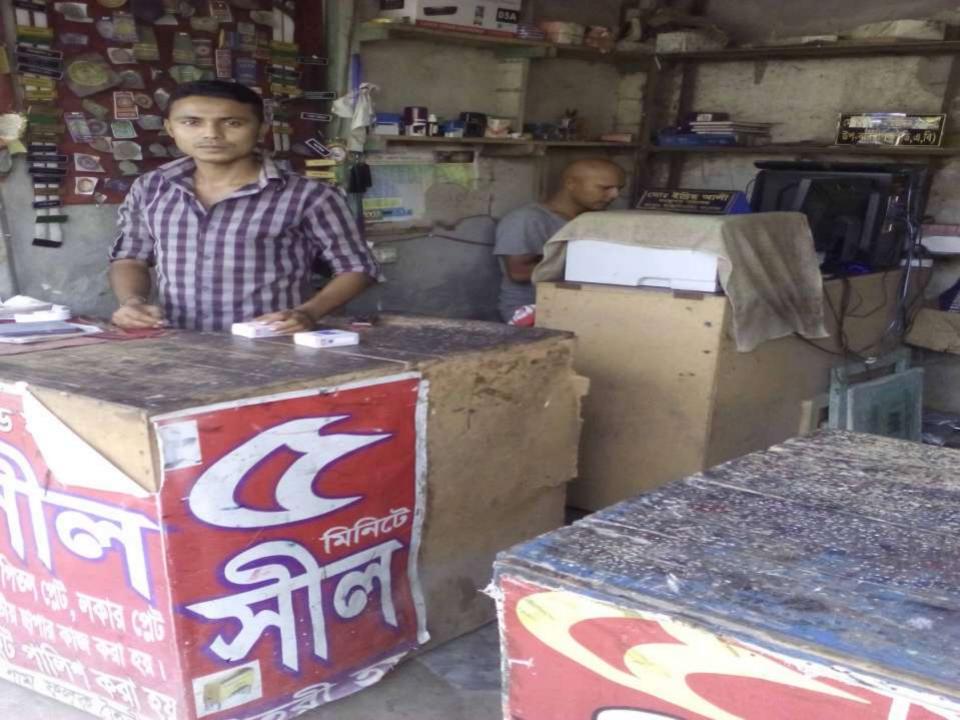

# PROPOSED NOBIN UDYOKTA BUSINESS INFO

| Business Name                                                | : | Kum Kum Printers & Seal Ghar                                                          |
|--------------------------------------------------------------|---|---------------------------------------------------------------------------------------|
| Address/ Location                                            | : | Shahid Jorjat Market, Rangpur.                                                        |
| Total Investment in BDT                                      | : | Tk. 592,000                                                                           |
| Financing                                                    | : | Self Tk. 442,000 (from existing business) Required Investment Tk. 150,000 (as equity) |
| Present salary/drawings from business                        | : | BDT 5,000 (Five thousand)                                                             |
| Proposed Salary                                              | : | BDT 6,000 (Six thousand)                                                              |
| Proposed Business Implementation Plan                        |   |                                                                                       |
| (i) % of present gross profit margin                         | : | On Products 65% and Computer services 60%                                             |
| (ii) Estimated % of proposed gross profit margin             | : | On Products 65% and Computer services 60%                                             |
| (iii) In future risk mgt. plan<br>(from fire, disaster etc.) | : |                                                                                       |

# Pictures

-