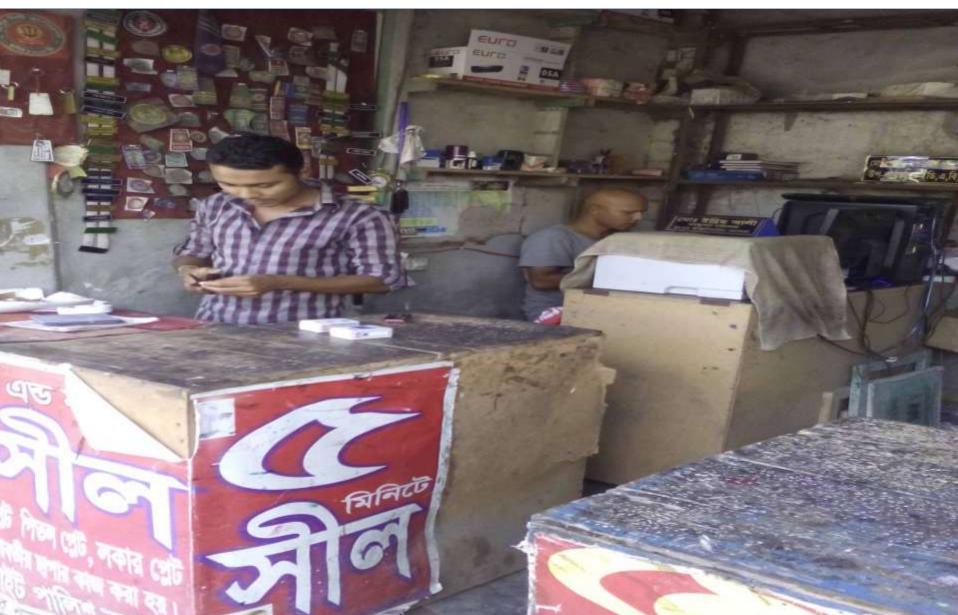

# PROPOSED NOBIN UDYOKTA BUSINESS INFO

| Business Name                                                | : | Kum Kum Printers & Seal Ghar                                                          |
|--------------------------------------------------------------|---|---------------------------------------------------------------------------------------|
| Address/ Location                                            | : | Shahid Jorjat Market, Rangpur.                                                        |
| Total Investment in BDT                                      | : | Tk. 592,000                                                                           |
| Financing                                                    | : | Self Tk. 442,000 (from existing business) Required Investment Tk. 150,000 (as equity) |
| Present salary/drawings from business                        | : | BDT 5,000 (Five thousand)                                                             |
| Proposed Salary                                              | : | BDT 6,000 (Six thousand)                                                              |
| Proposed Business Implementation Plan                        |   |                                                                                       |
| (i) % of present gross profit margin                         | : | On Products 65% and Computer services 60%                                             |
| (ii) Estimated % of proposed gross profit margin             | : | On Products 65% and Computer services 60%                                             |
| (iii) In future risk mgt. plan<br>(from fire, disaster etc.) | : |                                                                                       |

# Pictures

-