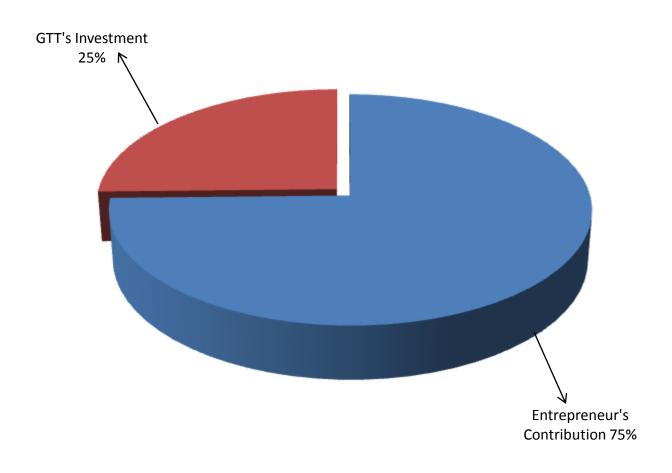

# SOURCE OF FINANCE

- Entrepreneur's Contribution BDT 442,000
- GTT's Investment BDT 150,000
- Total Capital BDT 592,000